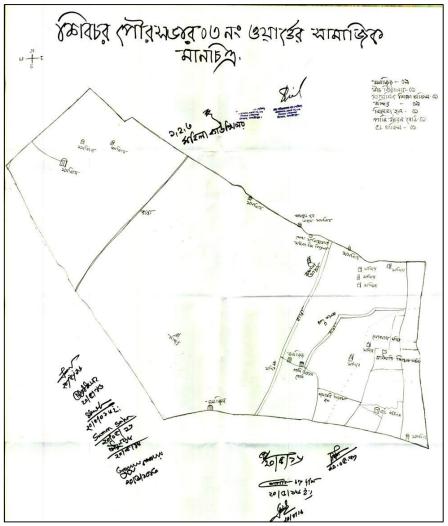

### **3.2.1.1 Process and Findings of Social Mapping**

Social Map preparation was the first assignment of the PRA done by active involvement of the participants. Under this task the participants drew map of their respective unions with the assistance of the PRA organizers. They were first assisted by the facilitator by drawing the boundary line of the Union. Next, the participants drew the important features of the Union concerned including the ward boundaries. On completion of social map of each union it was signed by the persons who played active role in drawing them.

Findings of social maps of unions drawn by the participants is presented below.