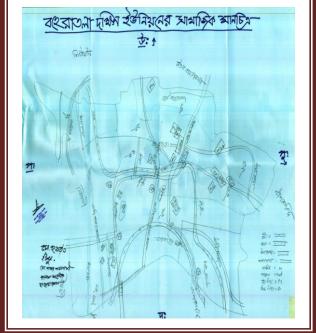

**Box-3.2: Identified Features in Social Map of Banshkandi Union** 

Photo-3.2: Attendance in Banshkandi PRA

Figure-3.3: Social Map of Bayratalal Dakshin

**Box-3.3: Identified Features in Social Map of Bayratala Dakshin Union** 

Photo-3.3: Attendance in Bayratala Dakshin PRA