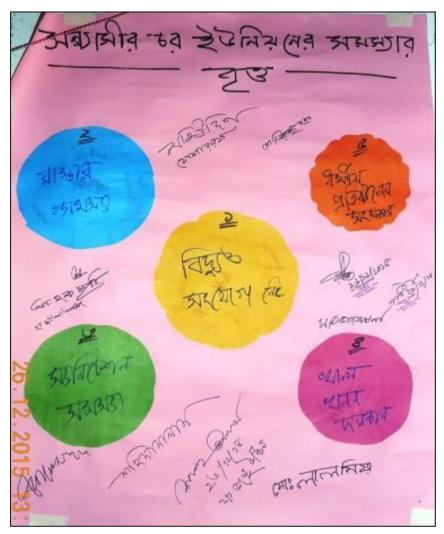

#### 3.2.2.3 Major Potentials

In the same way as problems, the participants of each union PRA first, chalked out a long list of potentials of the union. On instruction of the facilitator, participants brought down the list to five major potentials. Most potentials or resources are from natural sources and rural based. There are some potentials in all the unions as identified by the participants. They find further development of agriculture as a prospective future. They also point dairy farming and fishery as two important resources that can bring prosperity. Unused manpower has been identified another major resource. Proper employment of this resource can bring well-being of the local families leading to social well-being, as the participants think. They have asked for technical training for skills development that can help create self-employment and secure more non-farm jobs.