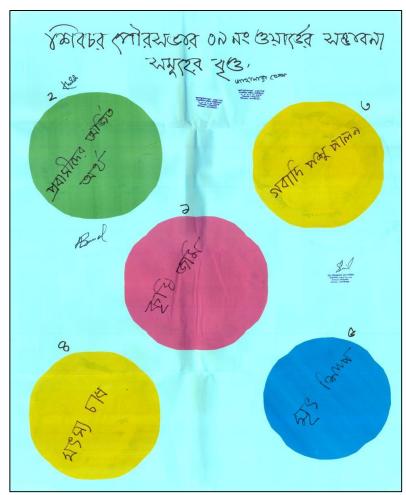

### 2.2.3 Venn Diagram of Problems and Potentials

**Venn diagram** is an organizational tool made up of two or more overlapping circles. These are used to visually compare and contrast information and to examine their relationship. It is basically a mathematical tool for comparing and contrasting information. But they are also used in social research through which information about problems and potentials of any area can be compared and contrasted.

#### 3.2.2.3 Major Potentials

In the same way as problems, the participants of each union PRA first, chalked out a long list of potentials of the union. On instruction of the facilitator, participants brought down the list to five major potentials. Most potentials or resources are from natural sources and rural based. There are some potentials in all the unions as identified by the participants. They find further development of agriculture as a prospective future. They also point dairy farming and fishery as two important resources that can bring prosperity. Unused manpower has been identified another major resource. Proper employment of this resource can bring well-being of the local families leading to social well-being, as the participants think. They have asked for technical training for skills development that can help create self-employment and secure more non-farm jobs.

| SI. | Union             | Major Potentials                                 |
|-----|-------------------|--------------------------------------------------|
| No. |                   |                                                  |
| 1.  | Bhandarikandi     | 1. Unused/underused agricultural land            |
|     |                   | 2. Scope of dairy firming                        |
|     |                   | 3. Opportunity of fish farming                   |
|     |                   | 4. Scope of developing bamboo based handicraft   |
|     |                   | 5. Availability hat bazar for marketing of goods |
| 2.  | Banshkandi        | 1. Fertile agricultural land.                    |
|     |                   | 2. Fishery development.                          |
|     |                   | 3. Enough land for establishing industry.        |
|     |                   | 4. Opportunity of dairy farming.                 |
|     |                   | 5. Opportunity of poultry farming.               |
| 3.  | Bayratala Dakshin | 1. Availability of agricultural land             |
|     |                   | 2. Scope of fishery development                  |
|     |                   | 3. Availability of educational institutions      |
|     |                   | 4. Availability of canal                         |
|     |                   | 5. Foreign Remittance                            |
|     |                   | 5. Toreign Kenntanee                             |