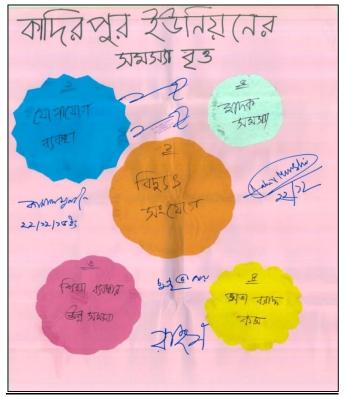

## 3.2.2.1 Major Problems

In the second session of the PRA, the participants identified a host of problems of their unions. When asked them to narrow down the list to only five major problems, they chose only the most critical ones. As the **Table-3.1** shows, a variety of major problems have been identified by the PRA participants of 14 unions of the Upazila. Though problems vary from union to union, some problems are common to all the unions. Almost all have pointed out transport and communication as their primary problem. They complaint most roads as unpaved that make their everyday mobility difficult, particularly during monsoon. As a riverine area bridge and culverts are frequently needed for road connectivity. Households in all unions except Kolakopa and Nayansree, suffer from shortage of safe drinking water which they consider a prime need in their everyday life. Other crying needs expressed by the participants include, lack of electricity connection, poor condition of education facility and lack of quality education, poor standard of public health services.

Following is the summary of major problems identified by the PRA participants of all the unions of Shibchar Upazila.

| Sl. | Union             | Major Problems                                                      |
|-----|-------------------|---------------------------------------------------------------------|
| No. |                   |                                                                     |
| 1   | Bhandarikandi     | 1. Problem of transport and communication.                          |
|     |                   | 2. Problem of electricity.                                          |
|     |                   | 3. Problem of sanitation.                                           |
|     |                   | 4. Canal siltation.                                                 |
|     |                   | 5. Problem of healthcare .                                          |
| 2   | Banshkandi        | 1. Problem of road facility.                                        |
|     |                   | 2. Problem of electricity.                                          |
|     |                   | 3. Inadequate healthcare facility.                                  |
|     |                   | 4. Arsenic contaminated water.                                      |
|     |                   | 5. Sanitation problem.                                              |
| 3   | Bayratala Dakshin | 1. Transport and Communication problem.                             |
| -   |                   | 2. Problem of electricit.y                                          |
|     |                   | 3. Canal siltation problem.                                         |
|     |                   | 4. Problem of medical facility.                                     |
|     |                   | 5. Problem of river erosion.                                        |
| 4   | Bayratala Uttar   | 1. Problem of roads, bridge and culvert construction and repairing. |
|     |                   | 2. Problem of development of education facility.                    |
|     |                   | 3. Inadequate deep and shallow tube-well.                           |
|     |                   | 4. Poor sanitation.                                                 |
|     |                   | 5. Repairing of religious institutions.                             |
|     |                   |                                                                     |