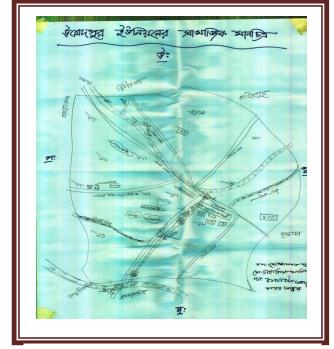

## **3.19 UMEDPUR UNION**

Figure-3.19: Social Map of Umedpur Union

### **Identified Features**

- Houses and trees.
- Existing roads and bridges.
- Proposed roads and culverts.
- Roads needed to be repaired.
- Proposed school.
- Canals and river
- Ward boundary.

**Box-3.19: Identified Features in Social Map of Umedpur Union** 