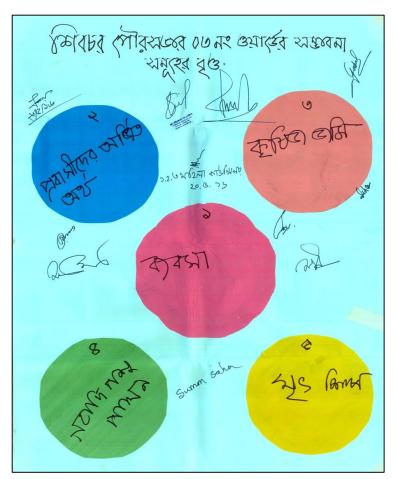

### 2.2.3 Venn Diagram of Problems and Potentials

**Venn diagram** is an organizational tool made up of two or more overlapping circles. These are used to visually compare and contrast information and to examine their relationship. It is basically a mathematical tool for comparing and contrasting information. But they are also used in social research through which information about problems and potentials of any area can be compared and contrasted.

## 3.2.2.1 Major Problems

In the second session of the PRA, the participants identified a host of problems of their unions. When asked them to narrow down the list to only five major problems, they chose only the most critical ones. As the **Table-3.1** shows, a variety of major problems have been identified by the PRA participants of 14 unions of the Upazila. Though problems vary from union to union, some problems are common to all the unions. Almost all have pointed out transport and communication as their primary problem. They complaint most roads as unpaved that make their everyday mobility difficult, particularly during monsoon. As a riverine area bridge and culverts are frequently needed for road connectivity. Households in all unions except Kolakopa and Nayansree, suffer from shortage of safe drinking water which they consider a prime need in their everyday life. Other crying needs expressed by the participants include, lack of electricity connection, poor condition of education facility and lack of quality education, poor standard of public health services.