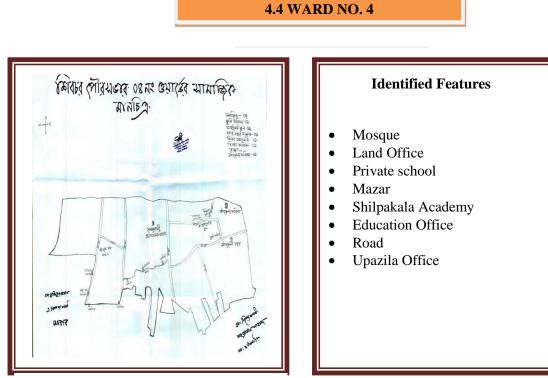

| Figure-4.2: Social Map of Ward No. 2                                                  | 51 |
|---------------------------------------------------------------------------------------|----|
| Figure-4.3: Social Map of Ward No. 3                                                  | 52 |
| Figure-4.4: Social Map of Ward No. 4                                                  | 53 |
| Figure-4.5: Social Map of Ward No. 5                                                  | 54 |
| Figure-4.6: Social Map of Ward No. 6                                                  | 55 |
| Figure-4.7: Social Map of Ward No. 7                                                  | 56 |
| Figure-4.8: Social Map of Ward No. 8                                                  | 57 |
| Figure-4.9: Social Map of Ward No. 9                                                  | 58 |
| Figure-5.1: Priority Problems Wise Number of Union                                    | 71 |
| Figure-5.2: Priority Potentials Wise Number of Union                                  | 75 |
| Figure-5.3: Top Ten Short Term Major Proposals for Development by More than One Union | 77 |
| Figure-5.4: Priority Problems Wise Number of Ward                                     | 79 |
| Figure-5.5: Priority Potentials Wise Number of Ward                                   | 83 |
| Figure-5.6: Top Ten Short Term Major Proposals for Development by More than One Ward  | 84 |

### List of Boxes

| Box-3.1: Identified Features in Social Map of Bhandarikandi Union     | 12 |
|-----------------------------------------------------------------------|----|
| Box-3.2: Identified Features in Social Map of Banshkandi Union        | 13 |
| Box-3.3: Identified Features in Social Map of Bayratala Dakshin Union | 14 |
| Box-3.4: Identified Features in Social Map of Bayratala Uttar Union   |    |
| Box-3.5: Identified Features in Social Map of Bhadrasan Union         | 16 |
| Box-3.6: Identified Features in Social Map of Bandarkhola Union       | 17 |
| Box-3.7: Identified Features in Social Map of Char Janajat Union      | 18 |
| Box-3.8: Identified Features in Social Map of Datta Para Union        | 19 |
| Box-3.9: Identified Features in Social Map of Dityakhanda Union       | 20 |
| Box-3.10: Identified Features in Social Map of Kadirpur Union         | 21 |
| Box-3.11: Identified Features in Social Map of Kathalbari Union       | 22 |
| Box-3.12: Identified Features in Social Map of Kutubpur Union         | 23 |
| Box-3.13: Identified Features in Social Map of Matbarer Char Union    | 24 |
| Box-3.14: Identified Features in Social Map of Nilokhi Union          | 25 |
| Box-3.15: Identified Features in Social Map of Panch Char Union       | 26 |
| Box-3.16: Identified Features in Social Map of Sannyasir Char Union   |    |
| Box-3.17: Identified Features in Social Map of Shibchar Union         | 28 |
| Box-3.18: Identified Features in Social Map of Siruail Union          | 29 |
| Box-3.19: Identified Features in Social Map of Umedpur Union          |    |
| Box-4.1: Features of Social Map of Ward No. 1                         | 50 |
| Box-4.2: Features of Social Map of Ward No. 2                         |    |
| Box-4.3: Features of Social Map of Ward No. 3                         |    |
| Box-4.4: Features of Social Map of Ward No. 4                         |    |
| Box-4.5: Features of Social Map of Ward No. 5                         |    |
| Box-4.6: Features of Social Map of Ward No. 6                         |    |
| Box-4.7: Features of Social Map of Ward No. 7                         |    |
| Box-4.8: Features of Social Map of Ward No. 8                         |    |
| Box-4.9: Features of Social Map of Ward No. 9                         | 58 |
|                                                                       |    |