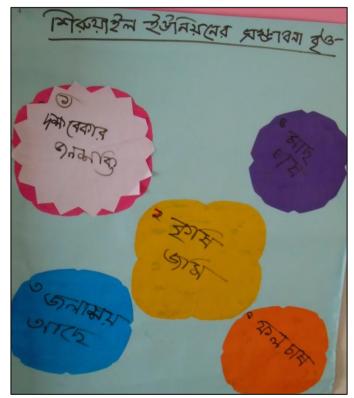

## **Identified Features**

- Paved road and brick road.
- School and madrasa.
- Mosque and mandir.
- River,khal and bridge.
- UP Complex.
- Ward boundary.

**Box-3.18: Identified Features in Social Map of Siruail Union** 