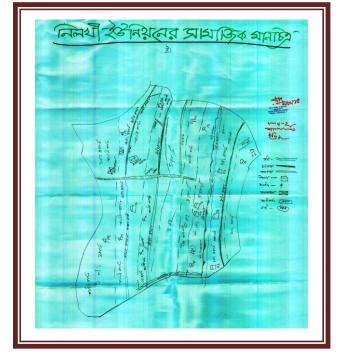

### **3.14 NILOKHI UNION**

Figure-3.14: Social Map of Nilokhi Union

- Brick road and katcha road.
- Mosque.
- School.
- Hospital.
- Homestead.
- Hat.

**Box-3.14: Identified Features in Social Map** of Nilokhi Union

Photo-3.14: Attendance in Nilokhi PRA