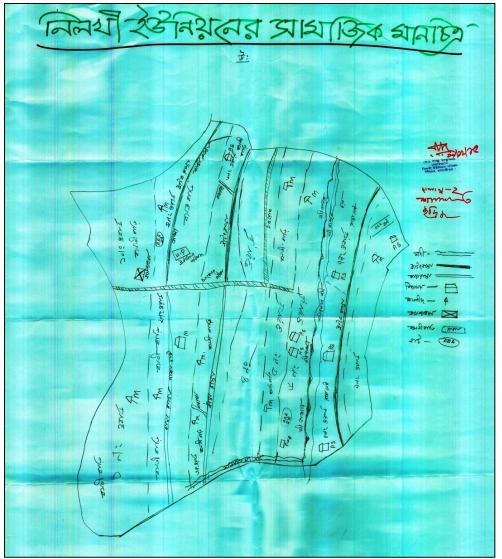

### **3.14 NILOKHI UNION**

Figure-3.14: Social Map of Nilokhi Union

- Brick road and katcha road.
- Mosque.
- School.
- Hospital.
- Homestead.
- Hat.

**Box-3.14: Identified Features in Social Map** of Nilokhi Union