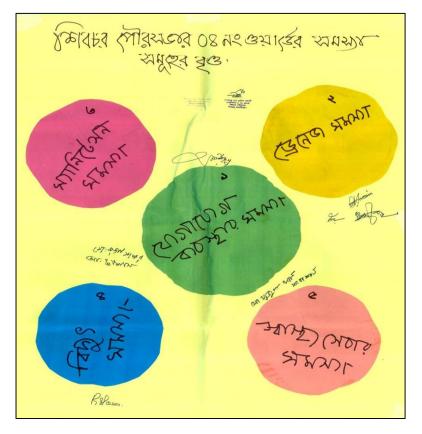

### 2.2.3 Venn Diagram of Problems and Potentials

**Venn diagram** is an organizational tool made up of two or more overlapping circles. These are used to visually compare and contrast information and to examine their relationship. It is basically a mathematical tool for comparing and contrasting information. But they are also used in social research through which information about problems and potentials of any area can be compared and contrasted.

### 2.2.4 ToP Consensus Workshop

This is a method of generating diverse ideas through brainstorming-debating and attaining consensuses on issues. It involves five issues- Context, Brainstorm, Cluster, Name, and Resolve. The process is accomplished through five steps. The **first step** is to set the context in which the participants are allowed to understand and explore the breadth of the topic. A single open ended topic like, how do you want see your union 20 years later? The participants will keep this question on top of their mind. In the **second step** brainstorming is done on layers by individuals, personally selecting favorites, to sharing the favorites among a small group of participants. They print a limited number of answers onto large cards, one idea per card. Diversity of answers is shared with the whole group. Each answer is read aloud and sticks or pin on the wall. The third step is clustering ideas, after getting about 15 different cards on the wall. The participants are than asked to identify similarities among the cards. Move those similar ideas/answers/cards into clusters, starting with pairs, and then letting 4 or 5 pairs grow into more and longer groupings of ideas. In the **fourth step**, after all the ideas are stuck to the wall the cluster is given a name and clustered into bunches or columns. After each cluster of ideas/answers/cards is named the fifth step starts. It involves resolving the names through discussion. This is to check if this is what they as a whole group really thinks.