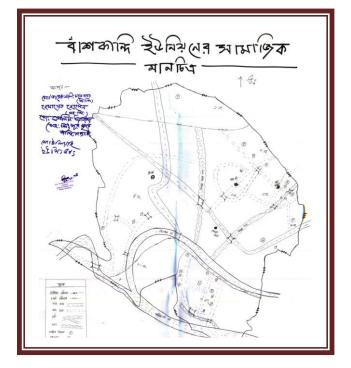

### **3.2 BANSHKANDI UNION**

Figure-3.2: Social Map of Banshkandi Union

- Union and ward boundary.
- Existing katcha road.
- Bridge and culvert.
- Mosque.
- School.
- Canals and river
- Bazar.
- House and Homestead

**Box-3.2: Identified Features in Social Map of Banshkandi Union** 

Photo-3.2: Attendance in Banshkandi PRA

Figure-3.3: Social Map of Bayratalal Dakshin

**Box-3.3: Identified Features in Social Map of Bayratala Dakshin Union** 