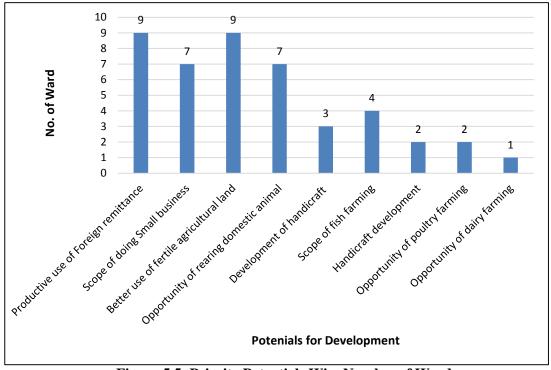

Unlike unions, the Pourashava wards have slightly different major potentials. The most common major potentials of the Pourashava wards are, human resources, opportunity for trade and

commerce and foreign remittance. Participants from peripheral wards wanted to go for fishery, domestic animal rearing and poultry farming to promote their family income.