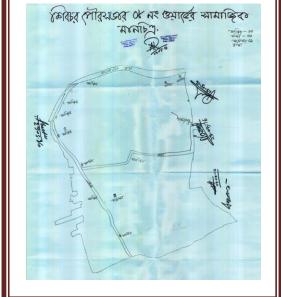

### **3.9 DITYAKHANDA UNION**

Figure-3.9: Social Map of Dityakhanda Union

- Homestead.
- Farm land.
- Mosque.
- School.
- Mandir.
- Existing roads and bridges.
- Union and Ward boundary.

**Box-3.9: Identified Features in Social Map of Dityakhanda Union** 