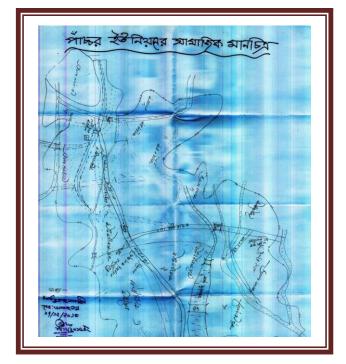

### 3.15 PANCH CHAR UNION

Figure-3.15: Social Map of Panch Char Union

- Houses.
- Existing roads and bridges.
- Proposed roads and culverts.
- School.
- Canals and river
- Ward boundary.

**Box-3.15: Identified Features in Social Map of Panch Char Union** 

Photo-3.15: Attendance in Panch Char PRA