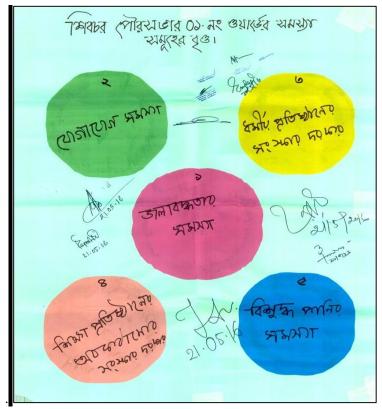

## 3.2.2 Identification of Major Problems and Potentials of Shibchar Upazila Unions

In next sections of the chapter the major problems and potentials of the unions as identified by the participants have been described.

## 3.2.2.1 Major Problems

In the second session of the PRA, the participants identified a host of problems of their unions. When asked them to narrow down the list to only five major problems, they chose only the most critical ones. As the **Table-3.1** shows, a variety of major problems have been identified by the PRA participants of 14 unions of the Upazila. Though problems vary from union to union, some problems are common to all the unions. Almost all have pointed out transport and communication as their primary problem. They complaint most roads as unpaved that make their everyday mobility difficult, particularly during monsoon. As a riverine area bridge and culverts are frequently needed for road connectivity. Households in all unions except Kolakopa and Nayansree, suffer from shortage of safe drinking water which they consider a prime need in their everyday life. Other crying needs expressed by the participants include, lack of electricity connection, poor condition of education facility and lack of quality education, poor standard of public health services.

Following is the summary of major problems identified by the PRA participants of all the unions of Shibchar Upazila.

| Sl. | Union             | Major Problems                                                      |
|-----|-------------------|---------------------------------------------------------------------|
| No. |                   |                                                                     |
| 1   | Bhandarikandi     | 1. Problem of transport and communication.                          |
|     |                   | 2. Problem of electricity.                                          |
|     |                   | 3. Problem of sanitation.                                           |
|     |                   | 4. Canal siltation.                                                 |
|     |                   | 5. Problem of healthcare .                                          |
| 2   | Banshkandi        | 1. Problem of road facility.                                        |
|     |                   | 2. Problem of electricity.                                          |
|     |                   | 3. Inadequate healthcare facility.                                  |
|     |                   | 4. Arsenic contaminated water.                                      |
|     |                   | 5. Sanitation problem.                                              |
| 3   | Bayratala Dakshin | 1. Transport and Communication problem.                             |
| -   |                   | 2. Problem of electricit.y                                          |
|     |                   | 3. Canal siltation problem.                                         |
|     |                   | 4. Problem of medical facility.                                     |
|     |                   | 5. Problem of river erosion.                                        |
| 4   | Bayratala Uttar   | 1. Problem of roads, bridge and culvert construction and repairing. |
|     |                   | 2. Problem of development of education facility.                    |
|     |                   | 3. Inadequate deep and shallow tube-well.                           |
|     |                   | 4. Poor sanitation.                                                 |
|     |                   | 5. Repairing of religious institutions.                             |
|     |                   |                                                                     |