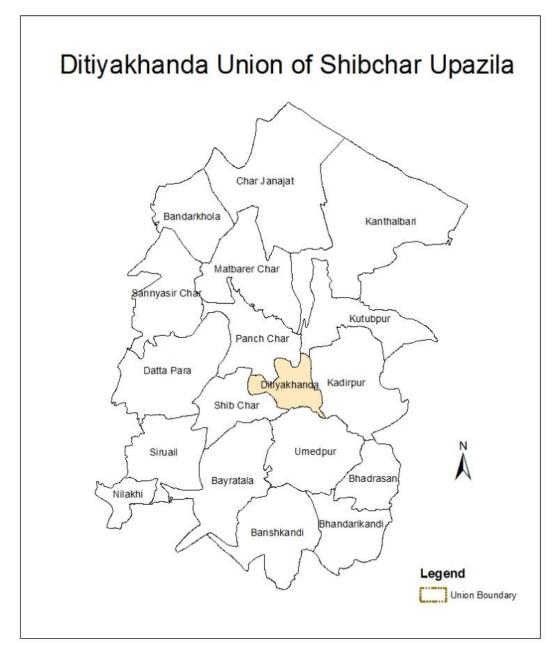

### **1.2 Overview of Shibchar Upazila**

Shibchar Upazila, under Madaripur district, has an area of 321.88 sq.km (*Shibchar Upazila at a Glance*) and located in between  $23^{\circ}15'$  and  $23^{\circ}30'$  north latitudes and in between  $90^{\circ}05'$  and  $90^{\circ}17'$  east longitudes (*Banglapedia*, 2015).

Map-1.1: Shibchar Upazila

The upazila is comprised of 19 unions and 506 villages. There is also a pourashava in the upazila. The exact reason for naming of the upazila is not clear. But it was named according to the Hindu god Shib. This upazila is famous for great Islamic reformist and freedom fighter of Bengal haji shariatullah(1781-1840) who was born in at village Shamail of this upazila. He was the initiator of Faraizi Movement in this region in the nineteenth century that subsequently spread all over East Bengal. His son Muhsinuddin Ahmad Alias Dudumiyan (1819-1862) re-established the 'Panchayet