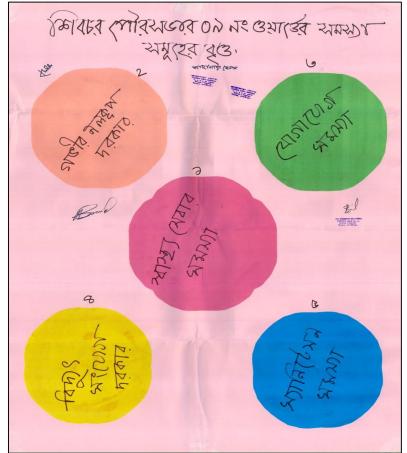

### 2.2.3 Venn Diagram of Problems and Potentials

**Venn diagram** is an organizational tool made up of two or more overlapping circles. These are used to visually compare and contrast information and to examine their relationship. It is basically a mathematical tool for comparing and contrasting information. But they are also used in social research through which information about problems and potentials of any area can be compared and contrasted.

## 3.2.2.1 Major Problems

In the second session of the PRA, the participants identified a host of problems of their unions. When asked them to narrow down the list to only five major problems, they chose only the most critical ones. As the **Table-3.1** shows, a variety of major problems have been identified by the PRA participants of 14 unions of the Upazila. Though problems vary from union to union, some problems are common to all the unions. Almost all have pointed out transport and communication as their primary problem. They complaint most roads as unpaved that make their everyday mobility difficult, particularly during monsoon. As a riverine area bridge and culverts are frequently needed for road connectivity. Households in all unions except Kolakopa and Nayansree, suffer from shortage of safe drinking water which they consider a prime need in their everyday life. Other crying needs expressed by the participants include, lack of electricity connection, poor condition of education facility and lack of quality education, poor standard of public health services.

Following is the summary of major problems identified by the PRA participants of all the unions of Shibchar Upazila.

| Sl. | Union             | Major Problems                                                      |
|-----|-------------------|---------------------------------------------------------------------|
| No. |                   |                                                                     |
| 1   | Bhandarikandi     | 1. Problem of transport and communication.                          |
|     |                   | 2. Problem of electricity.                                          |
|     |                   | 3. Problem of sanitation.                                           |
|     |                   | 4. Canal siltation.                                                 |
|     |                   | 5. Problem of healthcare .                                          |
| 2   | Banshkandi        | 1. Problem of road facility.                                        |
|     |                   | 2. Problem of electricity.                                          |
|     |                   | 3. Inadequate healthcare facility.                                  |
|     |                   | 4. Arsenic contaminated water.                                      |
|     |                   | 5. Sanitation problem.                                              |
| 3   | Bayratala Dakshin | 1. Transport and Communication problem.                             |
| -   |                   | 2. Problem of electricit.y                                          |
|     |                   | 3. Canal siltation problem.                                         |
|     |                   | 4. Problem of medical facility.                                     |
|     |                   | 5. Problem of river erosion.                                        |
| 4   | Bayratala Uttar   | 1. Problem of roads, bridge and culvert construction and repairing. |
|     |                   | 2. Problem of development of education facility.                    |
|     |                   | 3. Inadequate deep and shallow tube-well.                           |
|     |                   | 4. Poor sanitation.                                                 |
|     |                   | 5. Repairing of religious institutions.                             |
|     |                   |                                                                     |