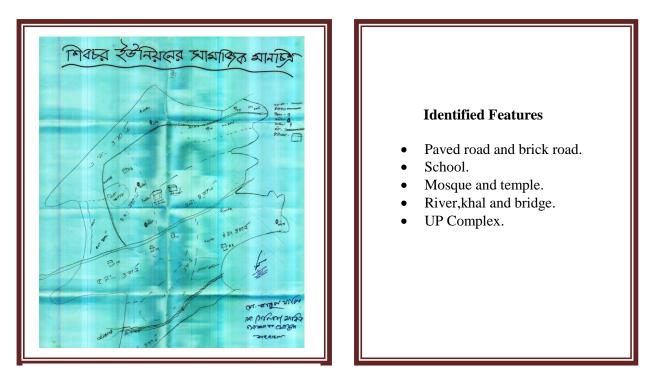

3.18 SIRUAIL UNION

Figure-3.18: Social Map of Siruail Union

## **Identified Features**

- Paved road and brick road.
- School and madrasa.
- Mosque and mandir.
- River,khal and bridge.
- UP Complex.
- Ward boundary.

**Box-3.18: Identified Features in Social Map of Siruail Union** 