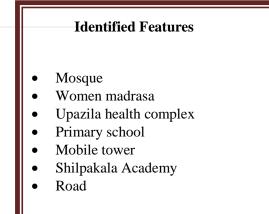

Photo-3.16: Attendance in Sannyasir Char

**3.17 SHIBCHAR UNION** 

Figure-3.17: Social Map of Shibchar Union

**Box-3.17: Identified Features in Social Map of Shibchar Union** 

Photo-3.17: Attendance in Shibchar PRA