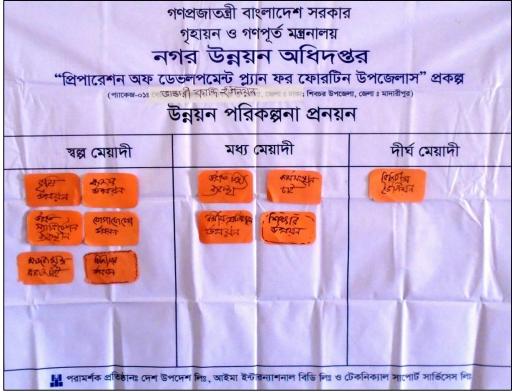

After identification of major problems and potentials they themselves prioritized the fulfillment of their desires and demands in three periods-short term, mid-term and long term. The most common short term issues include, demand for electricity, road, bridge/culvert, modernization of farming technology, prevention of drug abuse, improved education and health facility.

Not much variations have been found between the desires of the unions and Pourashava wards. When asked to group execution of their desires into three phases according to priority, the participants put their most urgent needs in the short term period, next came the comparatively lesser important issues in the mid-term phase. The most common short term issues include, demand for road, bridge/culvert, modernization of farming technology, prevention of drug abuse, improved education. As common mid-term priorities the participants marked natural gas line, repairing of religious institutions and safe drinking water as the issues. In the long term the participants listed installation of gas line is a more common demand from almost all wards. Other demands include, education facility, playground, agriculture office, etc.