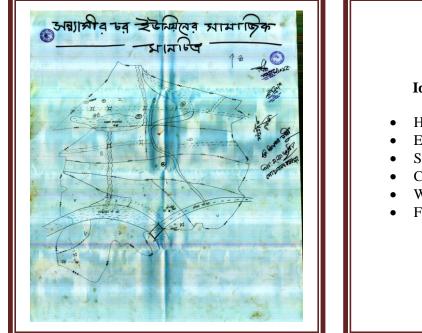

# 3.16 SANNYASIR CHAR UNION

Figure-3.16: Social Map of Sannyasir Char Union

## **Identified Features**

- Homestead.
- Existing roads and bridges.
- School.
- Canals, river and beel.
- Ward boundary.
- Farm land.

**Box-3.16: Identified Features in Social Map** of Sannyasir Char Union