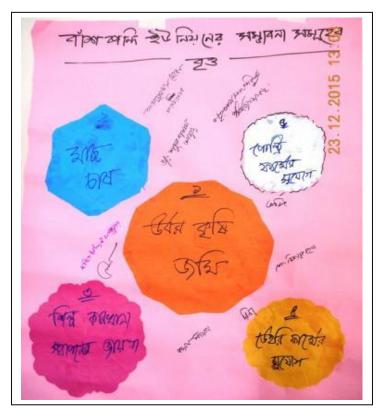

### 2.2.3 Venn Diagram of Problems and Potentials

**Venn diagram** is an organizational tool made up of two or more overlapping circles. These are used to visually compare and contrast information and to examine their relationship. It is basically a mathematical tool for comparing and contrasting information. But they are also used in social research through which information about problems and potentials of any area can be compared and contrasted.

### 2.2.4 ToP Consensus Workshop

This is a method of generating diverse ideas through brainstorming-debating and attaining consensuses on issues. It involves five issues- Context, Brainstorm, Cluster, Name, and Resolve. The process is accomplished through five steps. The **first step** is to set the context in which the participants are allowed to understand and explore the breadth of the topic. A single open ended topic like, how do you want see your union 20 years later? The participants will keep this question on top of their mind. In the **second step** brainstorming is done on layers by individuals, personally selecting favorites, to sharing the favorites among a small group of participants. They print a limited number of answers onto large cards, one idea per card. Diversity of answers is shared with the whole group. Each answer is read aloud and sticks or pin on the wall. The third step is clustering ideas, after getting about 15 different cards on the wall. The participants are than asked to identify similarities among the cards. Move those similar ideas/answers/cards into clusters, starting with pairs, and then letting 4 or 5 pairs grow into more and longer groupings of ideas. In the **fourth step**, after all the ideas are stuck to the wall the cluster is given a name and clustered into bunches or columns. After each cluster of ideas/answers/cards is named the fifth step starts. It involves resolving the names through discussion. This is to check if this is what they as a whole group really thinks.

#### 3.2.2.3 Major Potentials

In the same way as problems, the participants of each union PRA first, chalked out a long list of potentials of the union. On instruction of the facilitator, participants brought down the list to five major potentials. Most potentials or resources are from natural sources and rural based. There are some potentials in all the unions as identified by the participants. They find further development of agriculture as a prospective future. They also point dairy farming and fishery as two important resources that can bring prosperity. Unused manpower has been identified another major resource. Proper employment of this resource can bring well-being of the local families leading to social well-being, as the participants think. They have asked for technical training for skills development that can help create self-employment and secure more non-farm jobs.