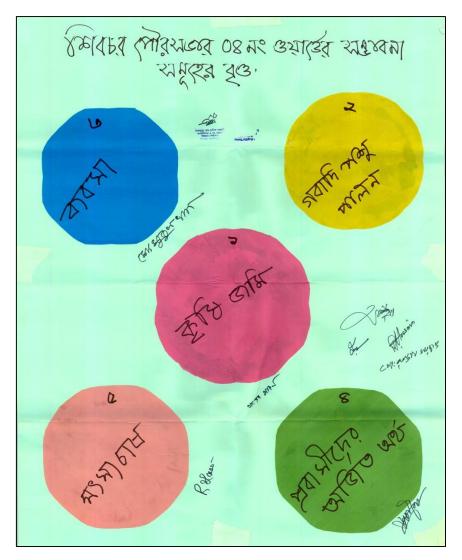

### 2.2.3 Venn Diagram of Problems and Potentials

**Venn diagram** is an organizational tool made up of two or more overlapping circles. These are used to visually compare and contrast information and to examine their relationship. It is basically a mathematical tool for comparing and contrasting information. But they are also used in social research through which information about problems and potentials of any area can be compared and contrasted.

### 2.2.4 ToP Consensus Workshop

This is a method of generating diverse ideas through brainstorming-debating and attaining consensuses on issues. It involves five issues- Context, Brainstorm, Cluster, Name, and Resolve. The process is accomplished through five steps. The **first step** is to set the context in which the participants are allowed to understand and explore the breadth of the topic. A single open ended topic like, how do you want see your union 20 years later? The participants will keep this question on top of their mind. In the **second step** brainstorming is done on layers by individuals, personally selecting favorites, to sharing the favorites among a small group of participants. They print a limited number of answers onto large cards, one idea per card. Diversity of answers is shared with the whole group. Each answer is read aloud and sticks or pin on the wall. The third step is clustering ideas, after getting about 15 different cards on the wall. The participants are than asked to identify similarities among the cards. Move those similar ideas/answers/cards into clusters, starting with pairs, and then letting 4 or 5 pairs grow into more and longer groupings of ideas. In the **fourth step**, after all the ideas are stuck to the wall the cluster is given a name and clustered into bunches or columns. After each cluster of ideas/answers/cards is named the fifth step starts. It involves resolving the names through discussion. This is to check if this is what they as a whole group really thinks.