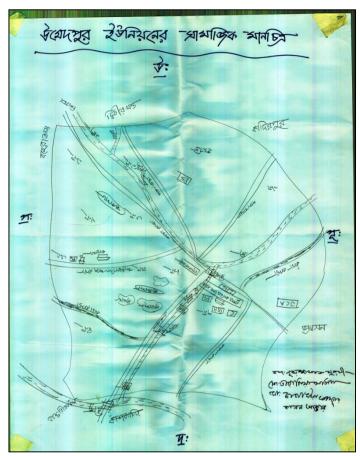

## **3.19 UMEDPUR UNION**

Figure-3.19: Social Map of Umedpur Union

### **Identified Features**

- Houses and trees.
- Existing roads and bridges.
- Proposed roads and culverts.
- Roads needed to be repaired.
- Proposed school.
- Canals and river
- Ward boundary.

**Box-3.19: Identified Features in Social Map of Umedpur Union** 