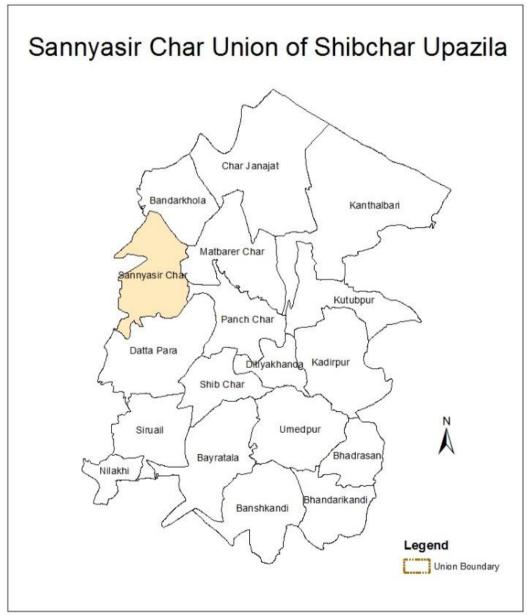

Map-1.1: Shibchar Upazila

The upazila is comprised of 19 unions and 506 villages. There is also a pourashava in the upazila. The exact reason for naming of the upazila is not clear. But it was named according to the Hindu god Shib. This upazila is famous for great Islamic reformist and freedom fighter of Bengal haji shariatullah(1781-1840) who was born in at village Shamail of this upazila. He was the initiator of Faraizi Movement in this region in the nineteenth century that subsequently spread all over East Bengal. His son Muhsinuddin Ahmad Alias Dudumiyan (1819-1862) re-established the 'Panchayet