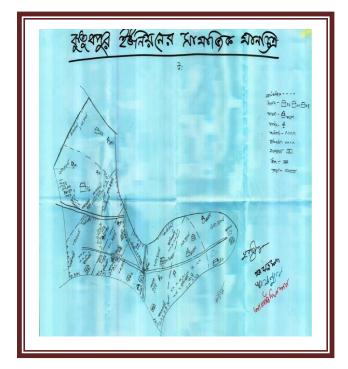

### **3.12 KUTUBPUR UNION**

Figure-3.12: Social Map of Kutubpur Union

- Ward boundary.
- Schools.
- Madrasa and mosque.
- Houses and trees.
- Existing house.
- Agriculture land.
- Hospital.
- Bridge.
- Road.
- Canals and river

**Box-3.12: Identified Features in Social Map** of Kutubpur Union

Photo-3.12: Attendance in Kutubpur PRA