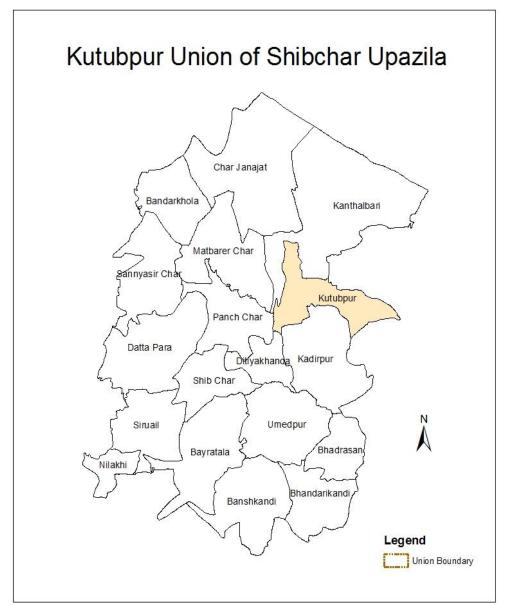

### **1.2 Overview of Shibchar Upazila**

Shibchar Upazila, under Madaripur district, has an area of 321.88 sq.km (*Shibchar Upazila at a Glance*) and located in between  $23^{\circ}15'$  and  $23^{\circ}30'$  north latitudes and in between  $90^{\circ}05'$  and  $90^{\circ}17'$  east longitudes (*Banglapedia*, 2015).

Map-1.1: Shibchar Upazila

The upazila is comprised of 19 unions and 506 villages. There is also a pourashava in the upazila. The exact reason for naming of the upazila is not clear. But it was named according to the Hindu god Shib. This upazila is famous for great Islamic reformist and freedom fighter of Bengal haji shariatullah(1781-1840) who was born in at village Shamail of this upazila. He was the initiator of Faraizi Movement in this region in the nineteenth century that subsequently spread all over East Bengal. His son Muhsinuddin Ahmad Alias Dudumiyan (1819-1862) re-established the 'Panchayet