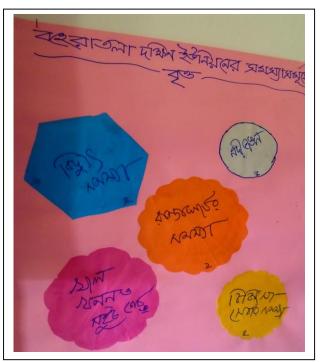

### **3.2 BANSHKANDI UNION**

Figure-3.2: Social Map of Banshkandi Union

- Union and ward boundary.
- Existing katcha road.
- Bridge and culvert.
- Mosque.
- School.
- Canals and river
- Bazar.
- House and Homestead

**Box-3.2: Identified Features in Social Map of Banshkandi Union** 

Photo-3.2: Attendance in Banshkandi PRA

Figure-3.3: Social Map of Bayratalal Dakshin

**Box-3.3: Identified Features in Social Map of Bayratala Dakshin Union** 