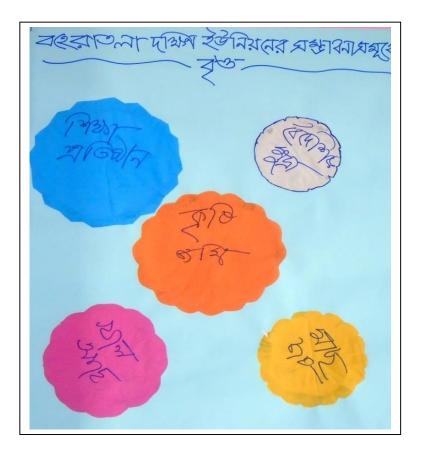

### 2.2.3 Venn Diagram of Problems and Potentials

**Venn diagram** is an organizational tool made up of two or more overlapping circles. These are used to visually compare and contrast information and to examine their relationship. It is basically a mathematical tool for comparing and contrasting information. But they are also used in social research through which information about problems and potentials of any area can be compared and contrasted.

### 2.2.4 ToP Consensus Workshop

This is a method of generating diverse ideas through brainstorming-debating and attaining consensuses on issues. It involves five issues- Context, Brainstorm, Cluster, Name, and Resolve. The process is accomplished through five steps. The **first step** is to set the context in which the participants are allowed to understand and explore the breadth of the topic. A single open ended topic like, how do you want see your union 20 years later? The participants will keep this question on top of their mind. In the **second step** brainstorming is done on layers by individuals, personally selecting favorites, to sharing the favorites among a small group of participants. They print a limited number of answers onto large cards, one idea per card. Diversity of answers is shared with the whole group. Each answer is read aloud and sticks or pin on the wall. The third step is clustering ideas, after getting about 15 different cards on the wall. The participants are than asked to identify similarities among the cards. Move those similar ideas/answers/cards into clusters, starting with pairs, and then letting 4 or 5 pairs grow into more and longer groupings of ideas. In the **fourth step**, after all the ideas are stuck to the wall the cluster is given a name and clustered into bunches or columns. After each cluster of ideas/answers/cards is named the fifth step starts. It involves resolving the names through discussion. This is to check if this is what they as a whole group really thinks.