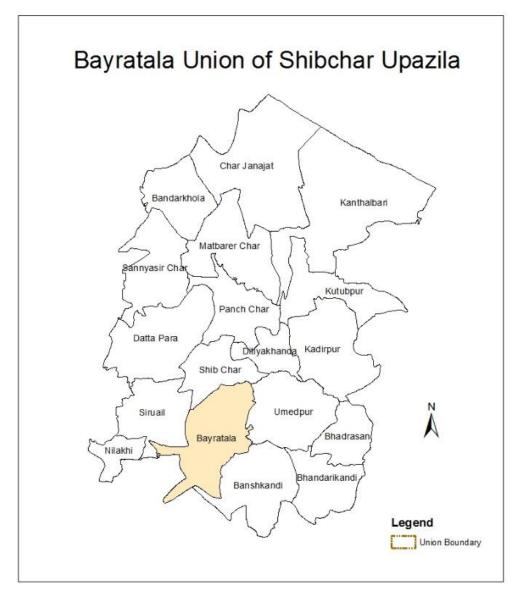

### **1.2 Overview of Shibchar Upazila**

Shibchar Upazila, under Madaripur district, has an area of 321.88 sq.km (*Shibchar Upazila at a Glance*) and located in between  $23^{\circ}15'$  and  $23^{\circ}30'$  north latitudes and in between  $90^{\circ}05'$  and  $90^{\circ}17'$  east longitudes (*Banglapedia*, 2015).

Map-1.1: Shibchar Upazila

The upazila is comprised of 19 unions and 506 villages. There is also a pourashava in the upazila. The exact reason for naming of the upazila is not clear. But it was named according to the Hindu god Shib. This upazila is famous for great Islamic reformist and freedom fighter of Bengal haji shariatullah(1781-1840) who was born in at village Shamail of this upazila. He was the initiator of Faraizi Movement in this region in the nineteenth century that subsequently spread all over East Bengal. His son Muhsinuddin Ahmad Alias Dudumiyan (1819-1862) re-established the 'Panchayet