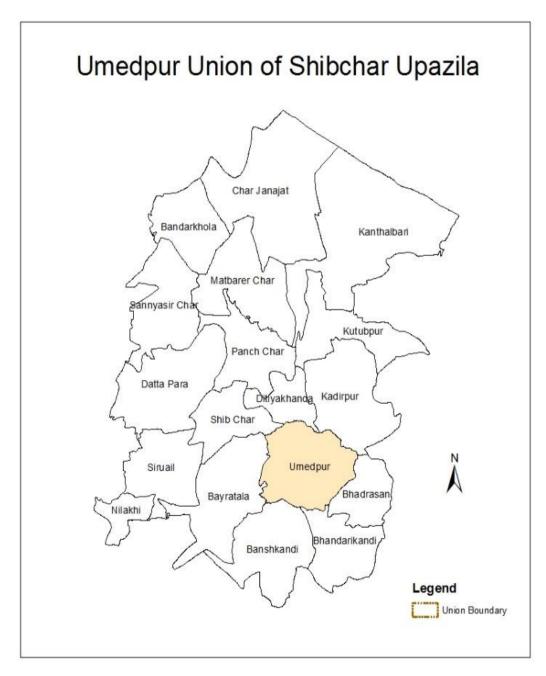

## **3.19 UMEDPUR UNION**

Figure-3.19: Social Map of Umedpur Union

### **Identified Features**

- Houses and trees.
- Existing roads and bridges.
- Proposed roads and culverts.
- Roads needed to be repaired.
- Proposed school.
- Canals and river
- Ward boundary.

**Box-3.19: Identified Features in Social Map of Umedpur Union** 