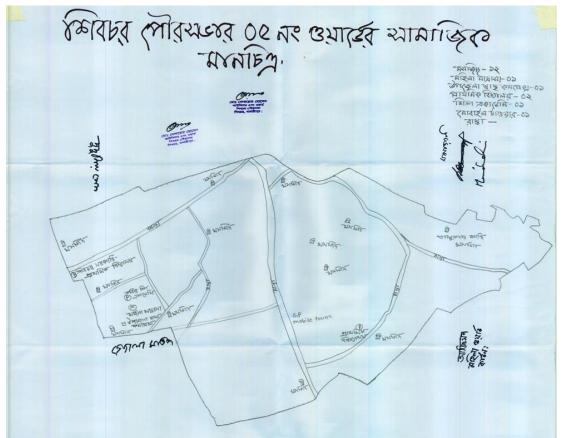

### **3.2.1 Social/Resources Mapping**

The social mapping was intended to involve the local people in identifying their own area, its problems and resources. Following are the findings of **Social Mapping** sessions conducted in 19 unions of the upazila.

### **3.2.1.1 Process and Findings of Social Mapping**

Social Map preparation was the first assignment of the PRA done by active involvement of the participants. Under this task the participants drew map of their respective unions with the assistance of the PRA organizers. They were first assisted by the facilitator by drawing the boundary line of the Union. Next, the participants drew the important features of the Union concerned including the ward boundaries. On completion of social map of each union it was signed by the persons who played active role in drawing them.

Findings of social maps of unions drawn by the participants is presented below.