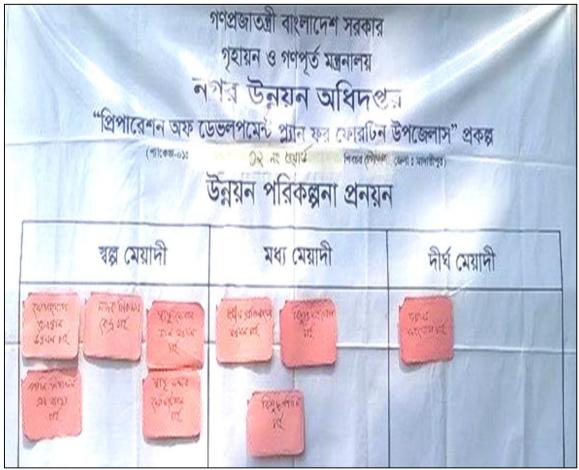

### 2.2.4 ToP Consensus Workshop

This is a method of generating diverse ideas through brainstorming-debating and attaining consensuses on issues. It involves five issues- Context, Brainstorm, Cluster, Name, and Resolve. The process is accomplished through five steps. The **first step** is to set the context in which the participants are allowed to understand and explore the breadth of the topic. A single open ended topic like, how do you want see your union 20 years later? The participants will keep this question on top of their mind. In the **second step** brainstorming is done on layers by individuals, personally selecting favorites, to sharing the favorites among a small group of participants. They print a limited number of answers onto large cards, one idea per card. Diversity of answers is shared with the whole group. Each answer is read aloud and sticks or pin on the wall. The third step is clustering ideas, after getting about 15 different cards on the wall. The participants are than asked to identify similarities among the cards. Move those similar ideas/answers/cards into clusters, starting with pairs, and then letting 4 or 5 pairs grow into more and longer groupings of ideas. In the **fourth step**, after all the ideas are stuck to the wall the cluster is given a name and clustered into bunches or columns. After each cluster of ideas/answers/cards is named the fifth step starts. It involves resolving the names through discussion. This is to check if this is what they as a whole group really thinks.

After identification of major problems and potentials they themselves prioritized the fulfillment of their desires and demands in three periods-short term, mid-term and long term. The most common short term issues include, demand for electricity, road, bridge/culvert, modernization of farming technology, prevention of drug abuse, improved education and health facility.

Not much variations have been found between the desires of the unions and Pourashava wards. When asked to group execution of their desires into three phases according to priority, the participants put their most urgent needs in the short term period, next came the comparatively lesser important issues in the mid-term phase. The most common short term issues include, demand for road, bridge/culvert, modernization of farming technology, prevention of drug abuse, improved education. As common mid-term priorities the participants marked natural gas line, repairing of religious institutions and safe drinking water as the issues. In the long term the participants listed installation of gas line is a more common demand from almost all wards. Other demands include, education facility, playground, agriculture office, etc.