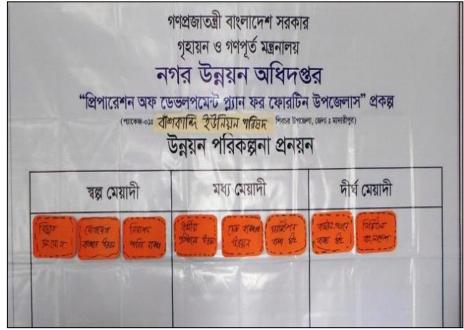

After identification of major problems and potentials they themselves prioritized the fulfillment of their desires and demands in three periods-short term, mid-term and long term. The most common short term issues include, demand for electricity, road, bridge/culvert, modernization of farming technology, prevention of drug abuse, improved education and health facility.

Not much variations have been found between the desires of the unions and Pourashava wards. When asked to group execution of their desires into three phases according to priority, the participants put their most urgent needs in the short term period, next came the comparatively lesser important issues in the mid-term phase. The most common short term issues include, demand for road, bridge/culvert, modernization of farming technology, prevention of drug abuse, improved education. As common mid-term priorities the participants marked natural gas line, repairing of religious institutions and safe drinking water as the issues. In the long term the participants listed installation of gas line is a more common demand from almost all wards. Other demands include, education facility, playground, agriculture office, etc.