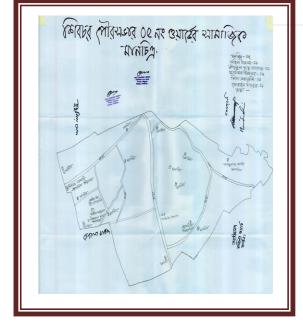

Photo-3.16: Attendance in Sannyasir Char

**3.17 SHIBCHAR UNION** 

Figure-3.17: Social Map of Shibchar Union

**Box-3.17: Identified Features in Social Map of Shibchar Union** 

Photo-3.17: Attendance in Shibchar PRA