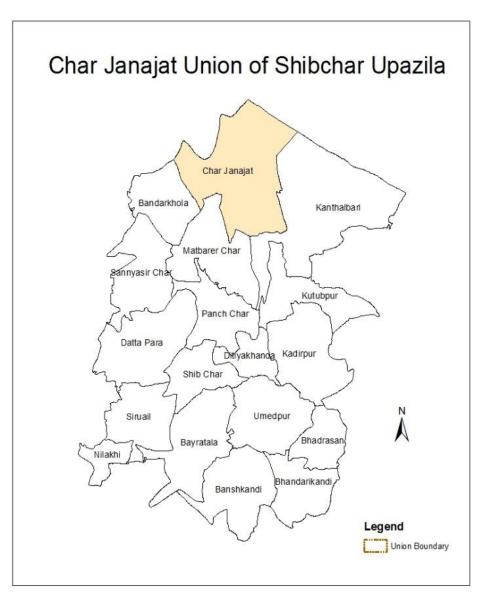

Map-1.1: Shibchar Upazila

The upazila is comprised of 19 unions and 506 villages. There is also a pourashava in the upazila. The exact reason for naming of the upazila is not clear. But it was named according to the Hindu god Shib. This upazila is famous for great Islamic reformist and freedom fighter of Bengal haji shariatullah(1781-1840) who was born in at village Shamail of this upazila. He was the initiator of Faraizi Movement in this region in the nineteenth century that subsequently spread all over East Bengal. His son Muhsinuddin Ahmad Alias Dudumiyan (1819-1862) re-established the 'Panchayet