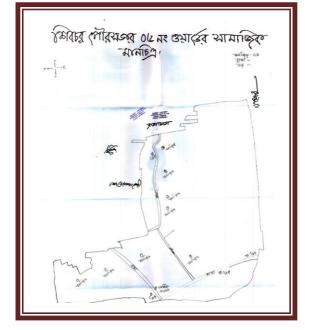

Photo-3.16: Attendance in Sannyasir Char

**3.17 SHIBCHAR UNION** 

Figure-3.17: Social Map of Shibchar Union

**Box-3.17: Identified Features in Social Map of Shibchar Union** 

Photo-3.17: Attendance in Shibchar PRA