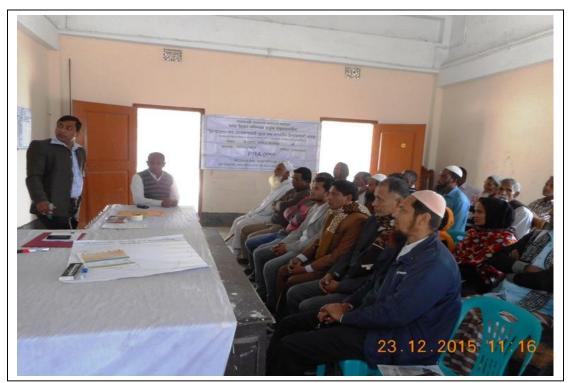

### **3.2 BANSHKANDI UNION**

Figure-3.2: Social Map of Banshkandi Union

- Union and ward boundary.
- Existing katcha road.
- Bridge and culvert.
- Mosque.
- School.
- Canals and river
- Bazar.
- House and Homestead

**Box-3.2: Identified Features in Social Map of Banshkandi Union** 

Photo-3.2: Attendance in Banshkandi PRA

Figure-3.3: Social Map of Bayratalal Dakshin

**Box-3.3: Identified Features in Social Map of Bayratala Dakshin Union** 