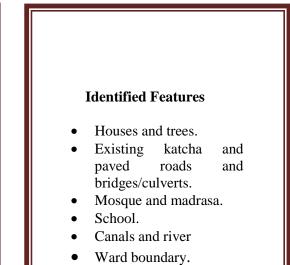

### 3.1 BHANDARIKANDI UNION

- River and Khal
- Houses.
- Existing katcha roads and bridges.
- School and madrasa.
- Agricultural land.
- Mosque.
- Ward boundary.

Figure-3.1: Social Map of Bhandarikandi Union

Box-3.1: Identified Features in Social Map of Bhandarikandi Union

Photo-3.1: Attendance in Bhandarikandi PRA