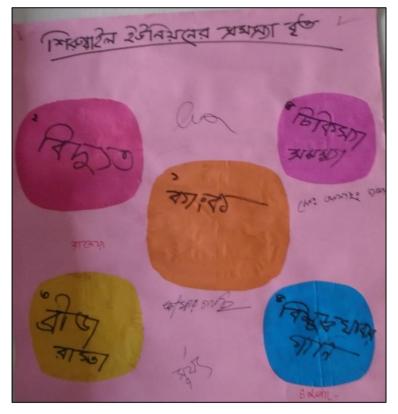

## **Identified Features**

- Paved road and brick road.
- School and madrasa.
- Mosque and mandir.
- River,khal and bridge.
- UP Complex.
- Ward boundary.

**Box-3.18: Identified Features in Social Map of Siruail Union** 