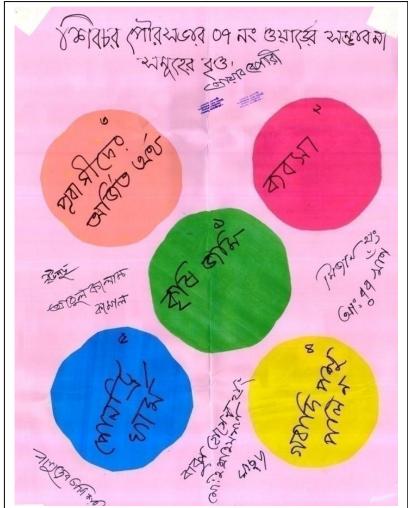

### 2.2.3 Venn Diagram of Problems and Potentials

**Venn diagram** is an organizational tool made up of two or more overlapping circles. These are used to visually compare and contrast information and to examine their relationship. It is basically a mathematical tool for comparing and contrasting information. But they are also used in social research through which information about problems and potentials of any area can be compared and contrasted.

#### 3.2.2.3 Major Potentials

In the same way as problems, the participants of each union PRA first, chalked out a long list of potentials of the union. On instruction of the facilitator, participants brought down the list to five major potentials. Most potentials or resources are from natural sources and rural based. There are some potentials in all the unions as identified by the participants. They find further development of agriculture as a prospective future. They also point dairy farming and fishery as two important resources that can bring prosperity. Unused manpower has been identified another major resource. Proper employment of this resource can bring well-being of the local families leading to social well-being, as the participants think. They have asked for technical training for skills development that can help create self-employment and secure more non-farm jobs.