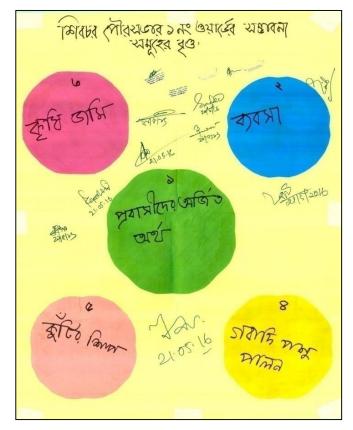

#### 3.2.2.3 Major Potentials

In the same way as problems, the participants of each union PRA first, chalked out a long list of potentials of the union. On instruction of the facilitator, participants brought down the list to five major potentials. Most potentials or resources are from natural sources and rural based. There are some potentials in all the unions as identified by the participants. They find further development of agriculture as a prospective future. They also point dairy farming and fishery as two important resources that can bring prosperity. Unused manpower has been identified another major resource. Proper employment of this resource can bring well-being of the local families leading to social well-being, as the participants think. They have asked for technical training for skills development that can help create self-employment and secure more non-farm jobs.

| SI. | Union             | Major Potentials                                 |
|-----|-------------------|--------------------------------------------------|
| No. |                   |                                                  |
| 1.  | Bhandarikandi     | 1. Unused/underused agricultural land            |
|     |                   | 2. Scope of dairy firming                        |
|     |                   | 3. Opportunity of fish farming                   |
|     |                   | 4. Scope of developing bamboo based handicraft   |
|     |                   | 5. Availability hat bazar for marketing of goods |
| 2.  | Banshkandi        | 1. Fertile agricultural land.                    |
|     |                   | 2. Fishery development.                          |
|     |                   | 3. Enough land for establishing industry.        |
|     |                   | 4. Opportunity of dairy farming.                 |
|     |                   | 5. Opportunity of poultry farming.               |
| 3.  | Bayratala Dakshin | 1. Availability of agricultural land             |
|     |                   | 2. Scope of fishery development                  |
|     |                   | 3. Availability of educational institutions      |
|     |                   | 4. Availability of canal                         |
|     |                   | 5. Foreign Remittance                            |
|     |                   | 5. Toreign Kenntanee                             |

#### Table -3.3: Major Potentials Identified by the Participants

| Sl. | Union           | Major Potentials                           |
|-----|-----------------|--------------------------------------------|
| No. |                 |                                            |
| 4.  | Bayratala Uttar | 1. Agriculture production increase.        |
|     |                 | 2. Unused capable people.                  |
|     |                 | 3. Domestic animal rearing and Fisheries.  |
|     |                 | 4. Poultry farming.                        |
|     |                 | 5. Potentiality of handicraft development. |
| 5.  | Bhadrasan       | 1. Agricultural development.               |
|     |                 | 2. Fisheries development                   |
|     |                 | 3. Dairy farming.                          |
|     |                 | 4. Poultry farming.                        |
|     |                 | 5. Bamboo based handicraft development.    |
| 6.  | Bandarkhola     | 1. Available road communication            |
|     |                 | 2. Available agricultural land             |
|     |                 | 3. Scope of dairy firming                  |
|     |                 | 4. Scope of fish farming                   |
|     |                 | 5. Unutilised Manpower                     |
| 7.  | Char Janajat    | 1. Fertile agricultural land.              |
|     |                 | 2. Scope of setting up industry.           |
|     |                 | 3. Scope of cattle rearing.                |
|     |                 | 4. Tourist center.                         |
|     |                 | 5. Enough water body for fishery.          |
| 8.  | Datta Para      | 1. Available number of hat and bazar.      |
|     |                 | 2. Opportunity for poultry farming.        |
|     |                 | 3. Opportunity for dairy farming.          |
|     |                 | 4. Better use of agricultural land.        |
|     |                 | 5. Scope of Fisheries development.         |
| 9.  | Dityakhanda     | 1. Unused farm land                        |
|     |                 | 2. Unused manpower                         |
|     |                 | 3. Unused educational institutions         |
|     |                 | 4. Scope of Dairy firming                  |
|     |                 | 5. Use of electricity                      |
| 10. | Kadirpur        | 1. Fertile agricultural land.              |
|     |                 | 2. Animal husbandry.                       |
|     |                 | 3. Social forestry and gardening.          |
|     |                 | 4. Fish farming.                           |
|     |                 | 5. Poultry farming.                        |
|     |                 |                                            |
|     |                 |                                            |