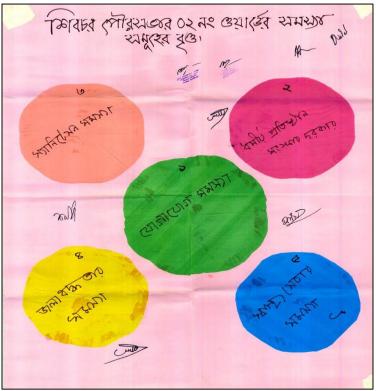

### 2.2.3 Venn Diagram of Problems and Potentials

**Venn diagram** is an organizational tool made up of two or more overlapping circles. These are used to visually compare and contrast information and to examine their relationship. It is basically a mathematical tool for comparing and contrasting information. But they are also used in social research through which information about problems and potentials of any area can be compared and contrasted.

#### 3.2.2.3 Major Potentials

In the same way as problems, the participants of each union PRA first, chalked out a long list of potentials of the union. On instruction of the facilitator, participants brought down the list to five major potentials. Most potentials or resources are from natural sources and rural based. There are some potentials in all the unions as identified by the participants. They find further development of agriculture as a prospective future. They also point dairy farming and fishery as two important resources that can bring prosperity. Unused manpower has been identified another major resource. Proper employment of this resource can bring well-being of the local families leading to social well-being, as the participants think. They have asked for technical training for skills development that can help create self-employment and secure more non-farm jobs.

| SI. | Union             | Major Potentials                                 |
|-----|-------------------|--------------------------------------------------|
| No. |                   |                                                  |
| 1.  | Bhandarikandi     | 1. Unused/underused agricultural land            |
|     |                   | 2. Scope of dairy firming                        |
|     |                   | 3. Opportunity of fish farming                   |
|     |                   | 4. Scope of developing bamboo based handicraft   |
|     |                   | 5. Availability hat bazar for marketing of goods |
| 2.  | Banshkandi        | 1. Fertile agricultural land.                    |
|     |                   | 2. Fishery development.                          |
|     |                   | 3. Enough land for establishing industry.        |
|     |                   | 4. Opportunity of dairy farming.                 |
|     |                   | 5. Opportunity of poultry farming.               |
| 3.  | Bayratala Dakshin | 1. Availability of agricultural land             |
|     |                   | 2. Scope of fishery development                  |
|     |                   | 3. Availability of educational institutions      |
|     |                   | 4. Availability of canal                         |
|     |                   | 5. Foreign Remittance                            |
|     |                   | 5. Toreign Kenntanee                             |