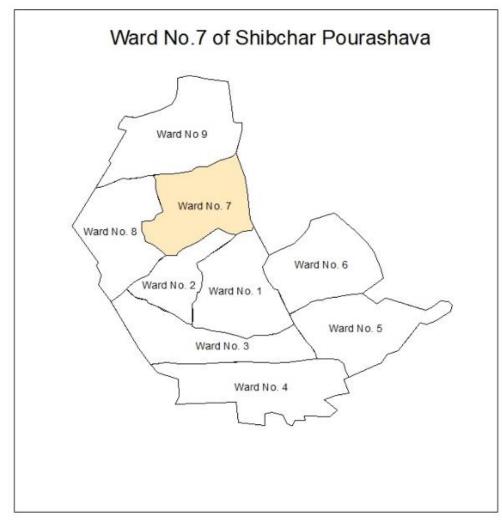

Map-1.1: Shibchar Upazila

The upazila is comprised of 19 unions and 506 villages. There is also a pourashava in the upazila. The exact reason for naming of the upazila is not clear. But it was named according to the Hindu god Shib. This upazila is famous for great Islamic reformist and freedom fighter of Bengal haji shariatullah(1781-1840) who was born in at village Shamail of this upazila. He was the initiator of Faraizi Movement in this region in the nineteenth century that subsequently spread all over East Bengal. His son Muhsinuddin Ahmad Alias Dudumiyan (1819-1862) re-established the 'Panchayet