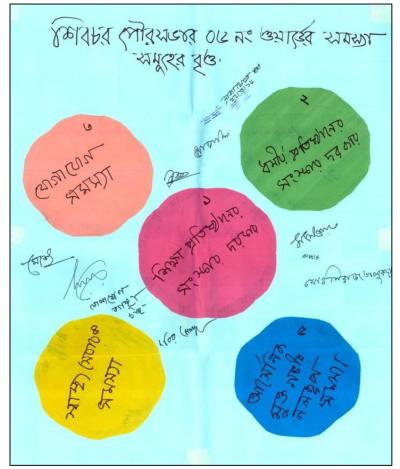

### 2.2.3 Venn Diagram of Problems and Potentials

**Venn diagram** is an organizational tool made up of two or more overlapping circles. These are used to visually compare and contrast information and to examine their relationship. It is basically a mathematical tool for comparing and contrasting information. But they are also used in social research through which information about problems and potentials of any area can be compared and contrasted.

#### 3.2.2.3 Major Potentials

In the same way as problems, the participants of each union PRA first, chalked out a long list of potentials of the union. On instruction of the facilitator, participants brought down the list to five major potentials. Most potentials or resources are from natural sources and rural based. There are some potentials in all the unions as identified by the participants. They find further development of agriculture as a prospective future. They also point dairy farming and fishery as two important resources that can bring prosperity. Unused manpower has been identified another major resource. Proper employment of this resource can bring well-being of the local families leading to social well-being, as the participants think. They have asked for technical training for skills development that can help create self-employment and secure more non-farm jobs.

| SI. | Union             | Major Potentials                                 |
|-----|-------------------|--------------------------------------------------|
| No. |                   |                                                  |
| 1.  | Bhandarikandi     | 1. Unused/underused agricultural land            |
|     |                   | 2. Scope of dairy firming                        |
|     |                   | 3. Opportunity of fish farming                   |
|     |                   | 4. Scope of developing bamboo based handicraft   |
|     |                   | 5. Availability hat bazar for marketing of goods |
| 2.  | Banshkandi        | 1. Fertile agricultural land.                    |
|     |                   | 2. Fishery development.                          |
|     |                   | 3. Enough land for establishing industry.        |
|     |                   | 4. Opportunity of dairy farming.                 |
|     |                   | 5. Opportunity of poultry farming.               |
| 3.  | Bayratala Dakshin | 1. Availability of agricultural land             |
|     |                   | 2. Scope of fishery development                  |
|     |                   | 3. Availability of educational institutions      |
|     |                   | 4. Availability of canal                         |
|     |                   | 5. Foreign Remittance                            |
|     |                   | 5. Toreign Kenntanee                             |

#### Table -3.3: Major Potentials Identified by the Participants

| Sl. | Union           | Major Potentials                           |
|-----|-----------------|--------------------------------------------|
| No. |                 |                                            |
| 4.  | Bayratala Uttar | 1. Agriculture production increase.        |
|     |                 | 2. Unused capable people.                  |
|     |                 | 3. Domestic animal rearing and Fisheries.  |
|     |                 | 4. Poultry farming.                        |
|     |                 | 5. Potentiality of handicraft development. |
| 5.  | Bhadrasan       | 1. Agricultural development.               |
|     |                 | 2. Fisheries development                   |
|     |                 | 3. Dairy farming.                          |
|     |                 | 4. Poultry farming.                        |
|     |                 | 5. Bamboo based handicraft development.    |
| 6.  | Bandarkhola     | 1. Available road communication            |
|     |                 | 2. Available agricultural land             |
|     |                 | 3. Scope of dairy firming                  |
|     |                 | 4. Scope of fish farming                   |
|     |                 | 5. Unutilised Manpower                     |
| 7.  | Char Janajat    | 1. Fertile agricultural land.              |
|     |                 | 2. Scope of setting up industry.           |
|     |                 | 3. Scope of cattle rearing.                |
|     |                 | 4. Tourist center.                         |
|     |                 | 5. Enough water body for fishery.          |
| 8.  | Datta Para      | 1. Available number of hat and bazar.      |
|     |                 | 2. Opportunity for poultry farming.        |
|     |                 | 3. Opportunity for dairy farming.          |
|     |                 | 4. Better use of agricultural land.        |
|     |                 | 5. Scope of Fisheries development.         |
| 9.  | Dityakhanda     | 1. Unused farm land                        |
|     |                 | 2. Unused manpower                         |
|     |                 | 3. Unused educational institutions         |
|     |                 | 4. Scope of Dairy firming                  |
|     |                 | 5. Use of electricity                      |
| 10. | Kadirpur        | 1. Fertile agricultural land.              |
|     |                 | 2. Animal husbandry.                       |
|     |                 | 3. Social forestry and gardening.          |
|     |                 | 4. Fish farming.                           |
|     |                 | 5. Poultry farming.                        |
|     |                 |                                            |
|     |                 |                                            |