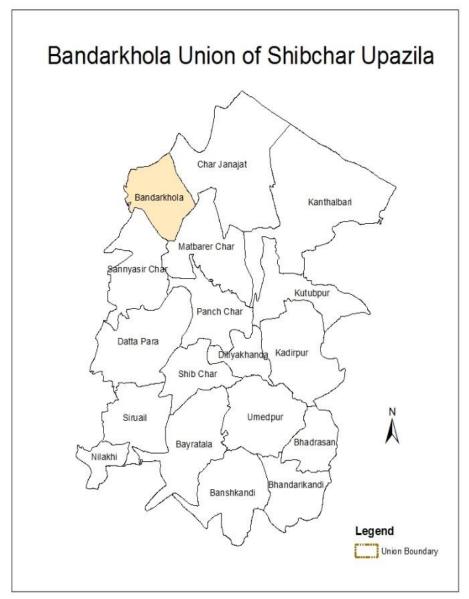

Map-1.1: Shibchar Upazila

The upazila is comprised of 19 unions and 506 villages. There is also a pourashava in the upazila. The exact reason for naming of the upazila is not clear. But it was named according to the Hindu god Shib. This upazila is famous for great Islamic reformist and freedom fighter of Bengal haji shariatullah(1781-1840) who was born in at village Shamail of this upazila. He was the initiator of Faraizi Movement in this region in the nineteenth century that subsequently spread all over East Bengal. His son Muhsinuddin Ahmad Alias Dudumiyan (1819-1862) re-established the 'Panchayet