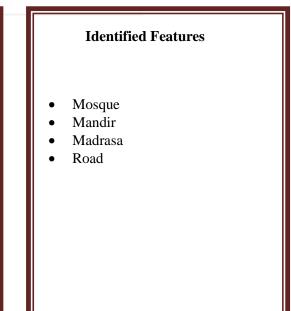

### **3.9 DITYAKHANDA UNION**

Figure-3.9: Social Map of Dityakhanda Union

- Homestead.
- Farm land.
- Mosque.
- School.
- Mandir.
- Existing roads and bridges.
- Union and Ward boundary.

**Box-3.9: Identified Features in Social Map of Dityakhanda Union** 