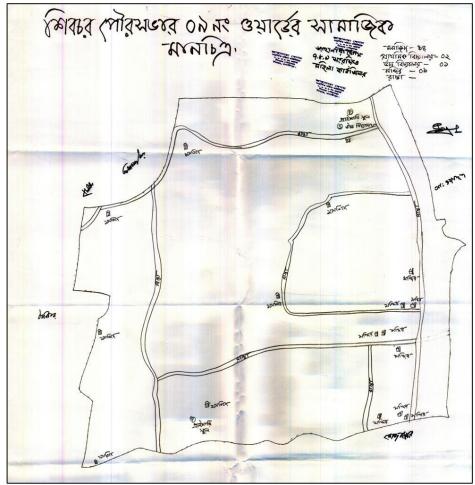

### **3.2.1.1 Process and Findings of Social Mapping**

Social Map preparation was the first assignment of the PRA done by active involvement of the participants. Under this task the participants drew map of their respective unions with the assistance of the PRA organizers. They were first assisted by the facilitator by drawing the boundary line of the Union. Next, the participants drew the important features of the Union concerned including the ward boundaries. On completion of social map of each union it was signed by the persons who played active role in drawing them.

Findings of social maps of unions drawn by the participants is presented below.