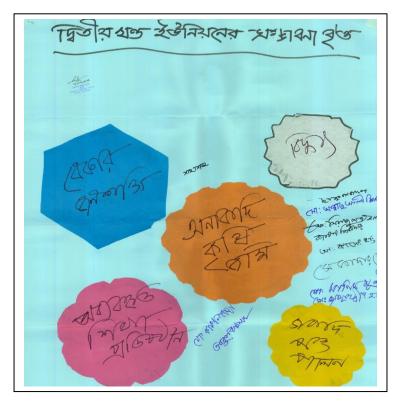

### 2.2.3 Venn Diagram of Problems and Potentials

**Venn diagram** is an organizational tool made up of two or more overlapping circles. These are used to visually compare and contrast information and to examine their relationship. It is basically a mathematical tool for comparing and contrasting information. But they are also used in social research through which information about problems and potentials of any area can be compared and contrasted.

### 2.2.4 ToP Consensus Workshop

This is a method of generating diverse ideas through brainstorming-debating and attaining consensuses on issues. It involves five issues- Context, Brainstorm, Cluster, Name, and Resolve. The process is accomplished through five steps. The **first step** is to set the context in which the participants are allowed to understand and explore the breadth of the topic. A single open ended topic like, how do you want see your union 20 years later? The participants will keep this question on top of their mind. In the **second step** brainstorming is done on layers by individuals, personally selecting favorites, to sharing the favorites among a small group of participants. They print a limited number of answers onto large cards, one idea per card. Diversity of answers is shared with the whole group. Each answer is read aloud and sticks or pin on the wall. The third step is clustering ideas, after getting about 15 different cards on the wall. The participants are than asked to identify similarities among the cards. Move those similar ideas/answers/cards into clusters, starting with pairs, and then letting 4 or 5 pairs grow into more and longer groupings of ideas. In the **fourth step**, after all the ideas are stuck to the wall the cluster is given a name and clustered into bunches or columns. After each cluster of ideas/answers/cards is named the fifth step starts. It involves resolving the names through discussion. This is to check if this is what they as a whole group really thinks.