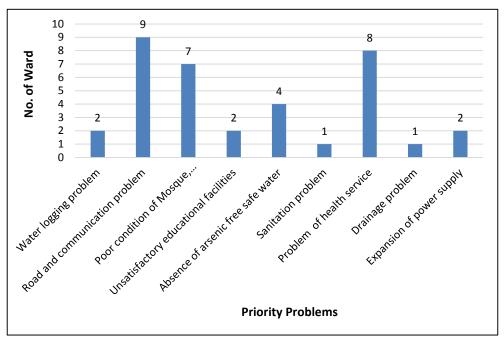

When compared with the major problems of unions we find the problems in Pourashava wards a bit different. In wards, electricity is not a great problem, while road maintenance, water logging due to poor drainage system are been found to be more acute problems. Arsenic contamination has made it difficult have safe drinking water. Repairing of education and religious facilities have also been found a very common major problem in wards