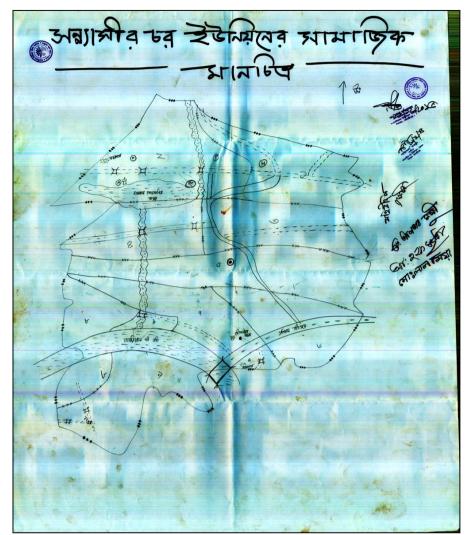

-1: Introduction and attendance sheet signing

Step-2: Organizers and participants introduce themselves

Step-3: Social Mapping exercise-briefing on social mapping,

drawing of Social Map by the participants.

Step-4: Validation of Social Map by the Participants

Step-5: Problem identification

Step-6: Potential identification

Step-7: Fixation and prioritization of development needs

#### 16.4 Spatial Aspects: Social Mapping

Social Map of the union was sketched by the participants with the assistance of the facilitators. One facilitator drew the boundary line of the union first, and then participants put roads, bazar, bridge/culvert and other features. After the social mapping was done, the facilitator asked the whole group to check if the any major problems and potentials was missing.



Figure-16.2: Social Map of Sannyasir Char Union.

## 16.4.1 Features of Social Map

Following feature were shown in the social map:

- Major road and bridges
- Settlements
- Agriculture land
- Khal and other water body
- Education facilities

## **16.5 Identification of Problems**

After Social Mapping the participants were given the task to identify the problems of the union. The facilitators asked the participants to name the problems. The participants named 24 problems of the union. All the problems mentioned were written down in **Flip Chart**. Following is the list of problems of Bhadrashon Union identified by the PRA participants.

## 16.5.1 List of Problems

- 1. Problem of adequate road. Approximately 31 k.m. new roads needed in whole union.
- 2. Absence of enough bridge.
- 3. Ab