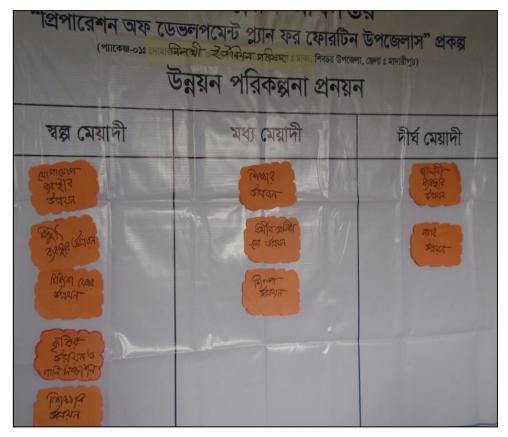

### 2.2.4 ToP Consensus Workshop

This is a method of generating diverse ideas through brainstorming-debating and attaining consensuses on issues. It involves five issues- Context, Brainstorm, Cluster, Name, and Resolve. The process is accomplished through five steps. The **first step** is to set the context in which the participants are allowed to understand and explore the breadth of the topic. A single open ended topic like, how do you want see your union 20 years later? The participants will keep this question on top of their mind. In the **second step** brainstorming is done on layers by individuals, personally selecting favorites, to sharing the favorites among a small group of participants. They print a limited number of answers onto large cards, one idea per card. Diversity of answers is shared with the whole group. Each answer is read aloud and sticks or pin on the wall. The third step is clustering ideas, after getting about 15 different cards on the wall. The participants are than asked to identify similarities among the cards. Move those similar ideas/answers/cards into clusters, starting with pairs, and then letting 4 or 5 pairs grow into more and longer groupings of ideas. In the **fourth step**, after all the ideas are stuck to the wall the cluster is given a name and clustered into bunches or columns. After each cluster of ideas/answers/cards is named the fifth step starts. It involves resolving the names through discussion. This is to check if this is what they as a whole group really thinks.

After identification of major problems and potentials they themselves prioritized the fulfillment of their desires and demands in three periods-short term, mid-term and long term. The most common short term issues include, demand for electricity, road, bridge/culvert, modernization of farming technology, prevention of drug abuse, improved education and health facility.

Not much variations have been found between the desires of the unions and Pourashava wards. When asked to group execution of their desires into three phases according to priority, the participants put their most urgent needs in the short term period, next came the comparatively lesser important issues in the mid-term phase. The most common short term issues include, demand for road, bridge/culvert, modernization of farming technology, prevention of drug abuse, improved education. As common mid-term priorities the participants marked natural gas line, repairing of religious institutions and safe drinking water as the issues. In the long term the participants listed installation of gas line is a more common demand from almost all wards. Other demands include, education facility, playground, agriculture office, etc.