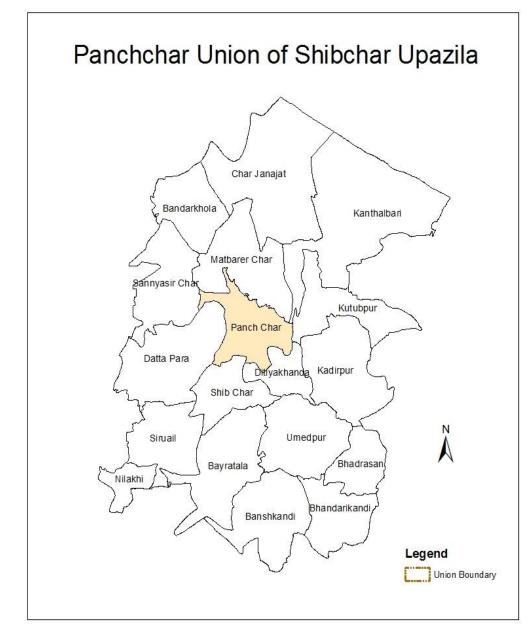

### 3.15 PANCH CHAR UNION

Figure-3.15: Social Map of Panch Char Union

- Houses.
- Existing roads and bridges.
- Proposed roads and culverts.
- School.
- Canals and river
- Ward boundary.

**Box-3.15: Identified Features in Social Map of Panch Char Union** 