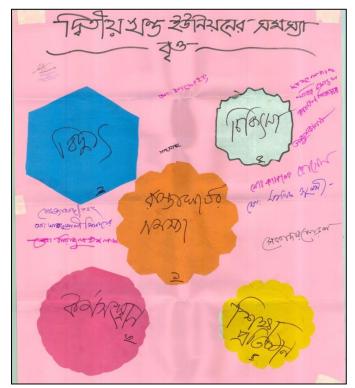

## 3.2.2 Identification of Major Problems and Potentials of Shibchar Upazila Unions

In next sections of the chapter the major problems and potentials of the unions as identified by the participants have been described.

## 3.2.2.1 Major Problems

In the second session of the PRA, the participants identified a host of problems of their unions. When asked them to narrow down the list to only five major problems, they chose only the most critical ones. As the **Table-3.1** shows, a variety of major problems have been identified by the PRA participants of 14 unions of the Upazila. Though problems vary from union to union, some problems are common to all the unions. Almost all have pointed out transport and communication as their primary problem. They complaint most roads as unpaved that make their everyday mobility difficult, particularly during monsoon. As a riverine area bridge and culverts are frequently needed for road connectivity. Households in all unions except Kolakopa and Nayansree, suffer from shortage of safe drinking water which they consider a prime need in their everyday life. Other crying needs expressed by the participants include, lack of electricity connection, poor condition of education facility and lack of quality education, poor standard of public health services.

#### 3.2.2.3 Major Potentials

In the same way as problems, the participants of each union PRA first, chalked out a long list of potentials of the union. On instruction of the facilitator, participants brought down the list to five major potentials. Most potentials or resources are from natural sources and rural based. There are some potentials in all the unions as identified by the participants. They find further development of agriculture as a prospective future. They also point dairy farming and fishery as two important resources that can bring prosperity. Unused manpower has been identified another major resource. Proper employment of this resource can bring well-being of the local families leading to social well-being, as the participants think. They have asked for technical training for skills development that can help create self-employment and secure more non-farm jobs.