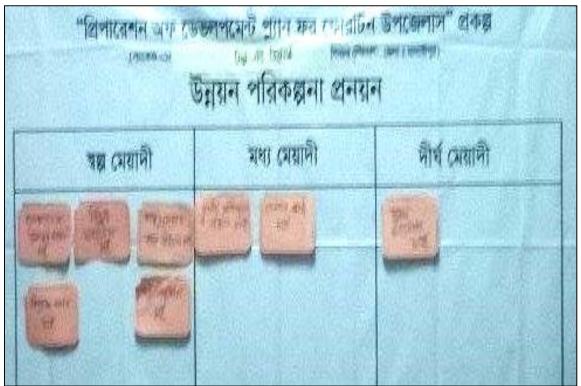

### 2.2.4 ToP Consensus Workshop

This is a method of generating diverse ideas through brainstorming-debating and attaining consensuses on issues. It involves five issues- Context, Brainstorm, Cluster, Name, and Resolve. The process is accomplished through five steps. The **first step** is to set the context in which the participants are allowed to understand and explore the breadth of the topic. A single open ended topic like, how do you want see your union 20 years later? The participants will keep this question on top of their mind. In the **second step** brainstorming is done on layers by individuals, personally selecting favorites, to sharing the favorites among a small group of participants. They print a limited number of answers onto large cards, one idea per card. Diversity of answers is shared with the whole group. Each answer is read aloud and sticks or pin on the wall. The third step is clustering ideas, after getting about 15 different cards on the wall. The participants are than asked to identify similarities among the cards. Move those similar ideas/answers/cards into clusters, starting with pairs, and then letting 4 or 5 pairs grow into more and longer groupings of ideas. In the **fourth step**, after all the ideas are stuck to the wall the cluster is given a name and clustered into bunches or columns. After each cluster of ideas/answers/cards is named the fifth step starts. It involves resolving the names through discussion. This is to check if this is what they as a whole group really thinks.