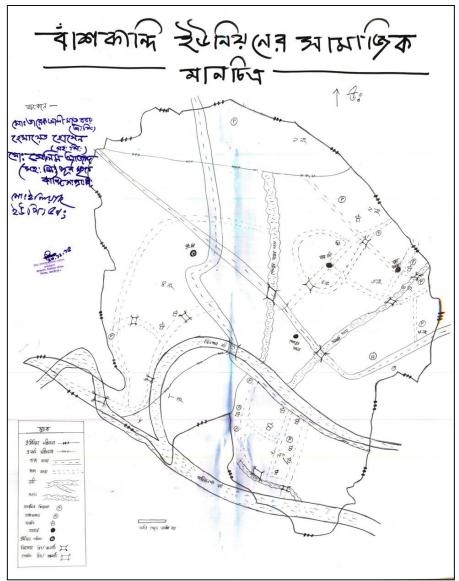

### **3.2 BANSHKANDI UNION**

Figure-3.2: Social Map of Banshkandi Union

- Union and ward boundary.
- Existing katcha road.
- Bridge and culvert.
- Mosque.
- School.
- Canals and river
- Bazar.
- House and Homestead

**Box-3.2: Identified Features in Social Map of Banshkandi Union** 

Photo-3.2: Attendance in Banshkandi PRA

Figure-3.3: Social Map of Bayratalal Dakshin

**Box-3.3: Identified Features in Social Map of Bayratala Dakshin Union** 