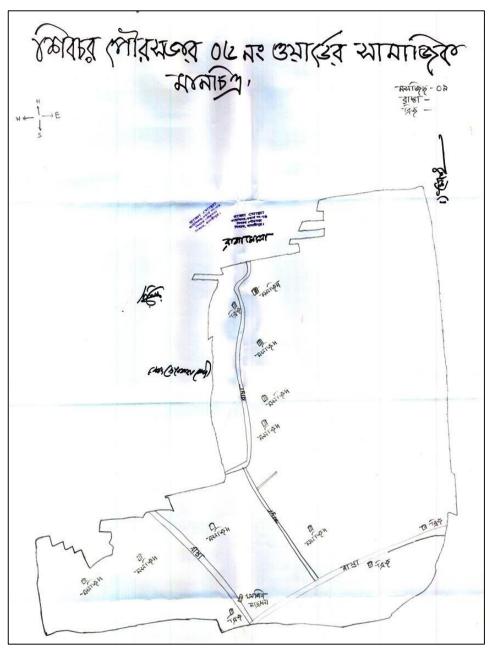

### **3.2.1.1 Process and Findings of Social Mapping**

Social Map preparation was the first assignment of the PRA done by active involvement of the participants. Under this task the participants drew map of their respective unions with the assistance of the PRA organizers. They were first assisted by the facilitator by drawing the boundary line of the Union. Next, the participants drew the important features of the Union concerned including the ward boundaries. On completion of social map of each union it was signed by the persons who played active role in drawing them.

Findings of social maps of unions drawn by the participants is presented below.