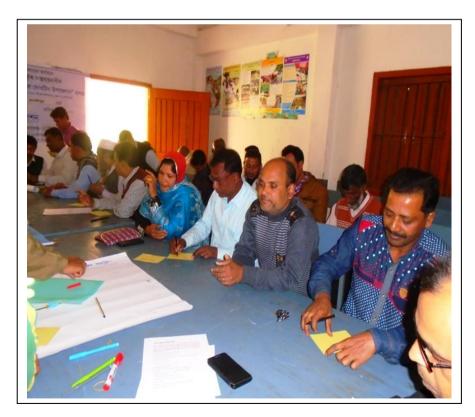

e two problems can bring a major change in the life of the Siruail Union people.

# **19.0 Umedpur Union PRA**

## **19.1 Union Profile**

Umedpur Unionis one of the 19 unions of Shibchar Upazila of Madaripur district. Its geographic location is as follows, Dittiya Khando and Banshkandi unions on the south, Bhadrason on east and Bahertala Uttar is on the west. It has an area of 4856 acres and a population of 26679 and a density of 1205 persons per sq.km



Map-19.1: Map of Umedpur Union

## **Composition of PRA Team- Team B:**

Team Leader: Mosharraf Hossain Facilitator: Zahidur Rahman, Co-facilitator: Mehedi Alam Rapporteur: Jahirul Islam Logistic Provider: Rejaul Kabir Time: 10:00 am -1:30 pm Date: 21/12/2015 Union: Umedpur Upazila: Shibchar District Madaripur Venue: UP Office, Umedpur



Photo-19.1: PRA Participants in Umedpur Union

|                |                          | PRAT                                 | সশন                     |                       | and the         |
|----------------|--------------------------|--------------------------------------|-------------------------|-----------------------|-----------------|
|                |                          | "প্রিপারেশন অফ ডেডলপমেন্ট প্র্যান    | CARL DITA BALLAND PARTY | স" প্রকল্প            |                 |
|                | প্যাকেজ                  | -০১ঃ (দোহার উপজেলা ও নবাবগন্ধ উপজেলা |                         |                       |                 |
|                | ध्र                      | ाः दिशम् भूत् उते                    | নিয়ন<br>দের পরিচিন্তি  | णविषः २२- २२- २०३०:   | हे आ