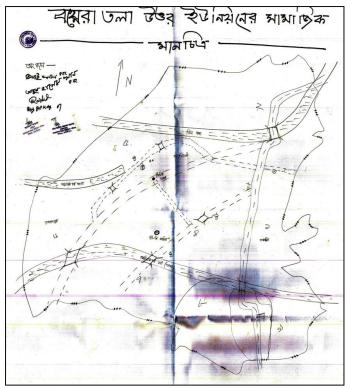

### 3.4 BAYRATALA UTTAR UNION

Figure-3.4: Social Map of Bayratala Uttar Union

- Houses and trees.
- Existing katcha roads and bridges.
- Mosques and madrasa.
- Homestead.
- School.
- Canals and river
- Ward boundary.
- Farm land.

**Box-3.4: Identified Features in Social Map of Bayratala Uttar Union** 

Photo-3.4: Attendance in Bayratala Uttar PRA