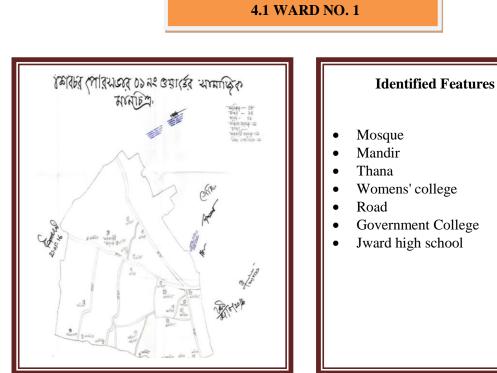

### List of Boxes

| Box-3.1: Identified Features in Social Map of Bhandarikandi Union     | 12 |
|-----------------------------------------------------------------------|----|
| Box-3.2: Identified Features in Social Map of Banshkandi Union        | 13 |
| Box-3.3: Identified Features in Social Map of Bayratala Dakshin Union | 14 |
| Box-3.4: Identified Features in Social Map of Bayratala Uttar Union   |    |
| Box-3.5: Identified Features in Social Map of Bhadrasan Union         | 16 |
| Box-3.6: Identified Features in Social Map of Bandarkhola Union       | 17 |
| Box-3.7: Identified Features in Social Map of Char Janajat Union      | 18 |
| Box-3.8: Identified Features in Social Map of Datta Para Union        | 19 |
| Box-3.9: Identified Features in Social Map of Dityakhanda Union       | 20 |
| Box-3.10: Identified Features in Social Map of Kadirpur Union         | 21 |
| Box-3.11: Identified Features in Social Map of Kathalbari Union       | 22 |
| Box-3.12: Identified Features in Social Map of Kutubpur Union         | 23 |
| Box-3.13: Identified Features in Social Map of Matbarer Char Union    | 24 |
| Box-3.14: Identified Features in Social Map of Nilokhi Union          | 25 |
| Box-3.15: Identified Features in Social Map of Panch Char Union       | 26 |
| Box-3.16: Identified Features in Social Map of Sannyasir Char Union   |    |
| Box-3.17: Identified Features in Social Map of Shibchar Union         | 28 |
| Box-3.18: Identified Features in Social Map of Siruail Union          | 29 |
| Box-3.19: Identified Features in Social Map of Umedpur Union          |    |
| Box-4.1: Features of Social Map of Ward No. 1                         | 50 |
| Box-4.2: Features of Social Map of Ward No. 2                         |    |
| Box-4.3: Features of Social Map of Ward No. 3                         |    |
| Box-4.4: Features of Social Map of Ward No. 4                         |    |
| Box-4.5: Features of Social Map of Ward No. 5                         |    |
| Box-4.6: Features of Social Map of Ward No. 6                         |    |
| Box-4.7: Features of Social Map of Ward No. 7                         |    |
| Box-4.8: Features of Social Map of Ward No. 8                         |    |
| Box-4.9: Features of Social Map of Ward No. 9                         | 58 |
|                                                                       |    |