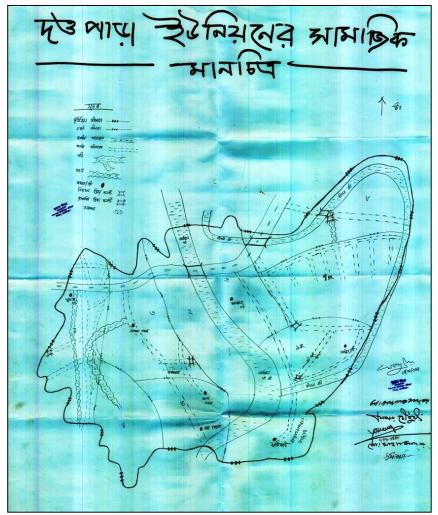

### **3.9 DITYAKHANDA UNION**

Figure-3.9: Social Map of Dityakhanda Union

- Homestead.
- Farm land.
- Mosque.
- School.
- Mandir.
- Existing roads and bridges.
- Union and Ward boundary.

**Box-3.9: Identified Features in Social Map of Dityakhanda Union** 

Photo-3.9: Attendance in Dityakahnda PRA