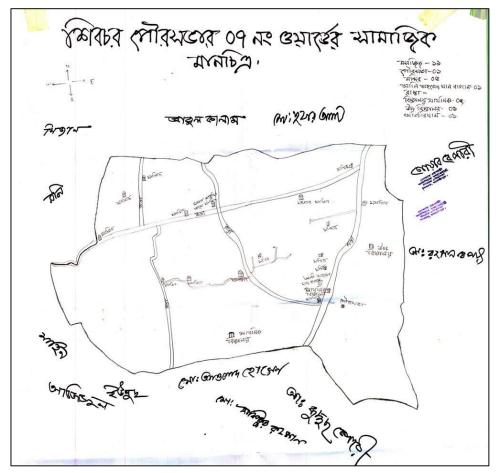

### **3.2.1.1 Process and Findings of Social Mapping**

Social Map preparation was the first assignment of the PRA done by active involvement of the participants. Under this task the participants drew map of their respective unions with the assistance of the PRA organizers. They were first assisted by the facilitator by drawing the boundary line of the Union. Next, the participants drew the important features of the Union concerned including the ward boundaries. On completion of social map of each union it was signed by the persons who played active role in drawing them.

Findings of social maps of unions drawn by the participants is presented below.