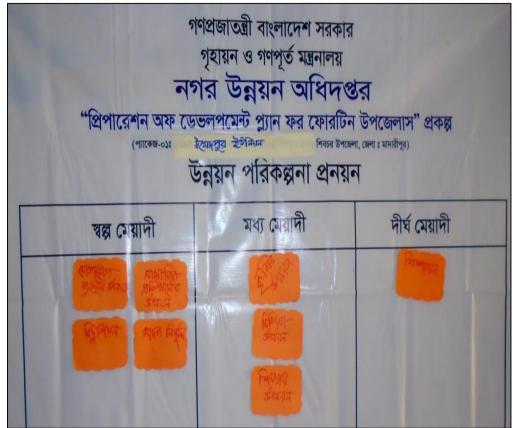

After identification of major problems and potentials they themselves prioritized the fulfillment of their desires and demands in three periods-short term, mid-term and long term. The most common short term issues include, demand for electricity, road, bridge/culvert, modernization of farming technology, prevention of drug abuse, improved education and health facility.

Not much variations have been found between the desires of the unions and Pourashava wards. When asked to group execution of their desires into three phases according to priority, the participants put their most urgent needs in the short term period, next came the comparatively lesser important issues in the mid-term phase. The most common short term issues include, demand for road, bridge/culvert, modernization of farming technology, prevention of drug abuse, improved education. As common mid-term priorities the participants marked natural gas line, repairing of religious institutions and safe drinking water as the issues. In the long term the participants listed installation of gas line is a more common demand from almost all wards. Other demands include, education facility, playground, agriculture office, etc.