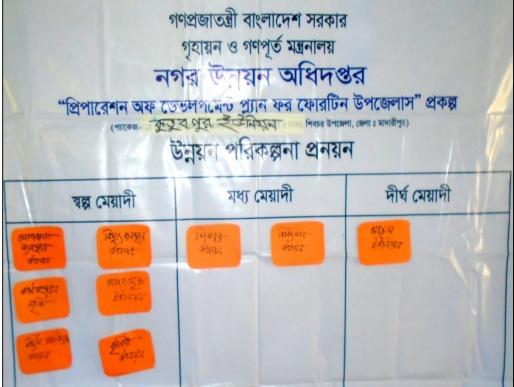

After identification of major problems and potentials they themselves prioritized the fulfillment of their desires and demands in three periods-short term, mid-term and long term. The most common short term issues include, demand for electricity, road, bridge/culvert, modernization of farming technology, prevention of drug abuse, improved education and health facility.

Not much variations have been found between the desires of the unions and Pourashava wards. When asked to group execution of their desires into three phases according to priority, the participants put their most urgent needs in the short term period, next came the comparatively lesser important issues in the mid-term phase. The most common short term issues include, demand for road, bridge/culvert, modernization of farming technology, prevention of drug abuse, improved education. As common mid-term priorities the participants marked natural gas line, repairing of religious institutions and safe drinking water as the issues. In the long term the participants listed installation of gas line is a more common demand from almost all wards. Other demands include, education facility, playground, agriculture office, etc.