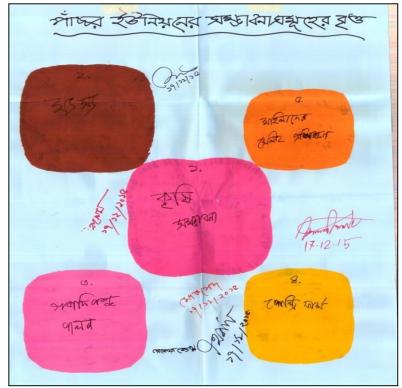

### 2.2.3 Venn Diagram of Problems and Potentials

**Venn diagram** is an organizational tool made up of two or more overlapping circles. These are used to visually compare and contrast information and to examine their relationship. It is basically a mathematical tool for comparing and contrasting information. But they are also used in social research through which information about problems and potentials of any area can be compared and contrasted.