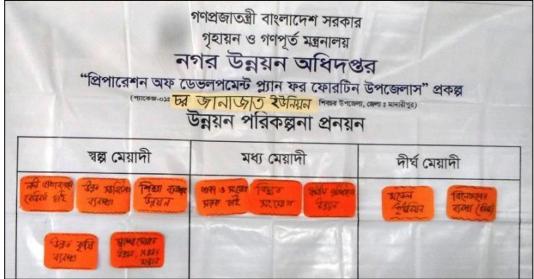

After identification of major problems and potentials they themselves prioritized the fulfillment of their desires and demands in three periods-short term, mid-term and long term. The most common short term issues include, demand for electricity, road, bridge/culvert, modernization of farming technology, prevention of drug abuse, improved education and health facility.

Not much variations have been found between the desires of the unions and Pourashava wards. When asked to group execution of their desires into three phases according to priority, the participants put their most urgent needs in the short term period, next came the comparatively lesser important issues in the mid-term phase. The most common short term issues include, demand for road, bridge/culvert, modernization of farming technology, prevention of drug abuse, improved education. As common mid-term priorities the participants marked natural gas line, repairing of religious institutions and safe drinking water as the issues. In the long term the participants listed installation of gas line is a more common demand from almost all wards. Other demands include, education facility, playground, agriculture office, etc.