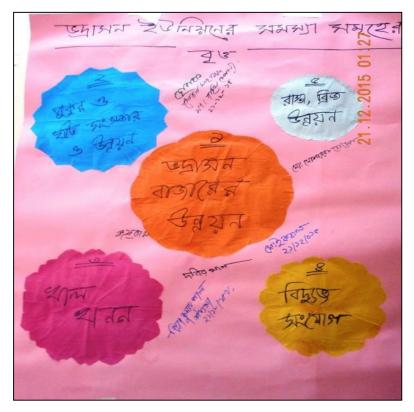

### 3.6 BANDARKHOLA UNION

Figure-3.6: Social Map of Bandarkhola Union

- Existing Road.
- UP Bhaban.
- School.
- Clinic.
- Hat.
- Bridge
- Houses.
- Farm land.
- Ward boundary.

**Box-3.6: Identified Features in Social Map of Bandarkhola Union** 

Photo-3.6: Attendance in Bandarkhola PRA