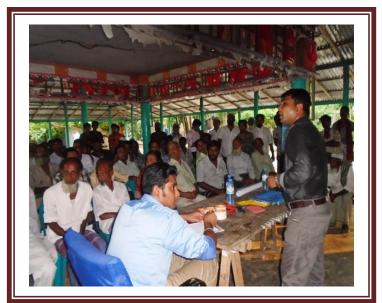

### **2.7 Quality Control Measures**

Sincere efforts were made to ensure quality of the PRA sessions. Care was taken to note down the proceedings appropriately. Voices of every participant coming from different communitieslow and high income, professionals, business people, farmers, public representatives, etc., were heard and recorded thus ensuring the real participatory approach in decision making. After recording statements of the participants in the site they were brought to the office and properly scrutinized and edited before preparing the report. The facilitator and co-facilitator made their utmost effort to make deliberations easy and understandable elaborating concepts and ideas. Photographs and videos were taken to keep records and maintain continuity of programs. Senior officials from the consulting firm occasionally paid visit to the site during sessions to ensure proper management and logistics

### **3.2 Summary of Findings of PRA in Unions**

Shibchar Upazila has 19 unions, where PRAs were held between 17 December, 2015 and 24 December, 2015. Two teams, comprising four members in each, conducted all the PRAs. Following is the summary of findings of PRA.