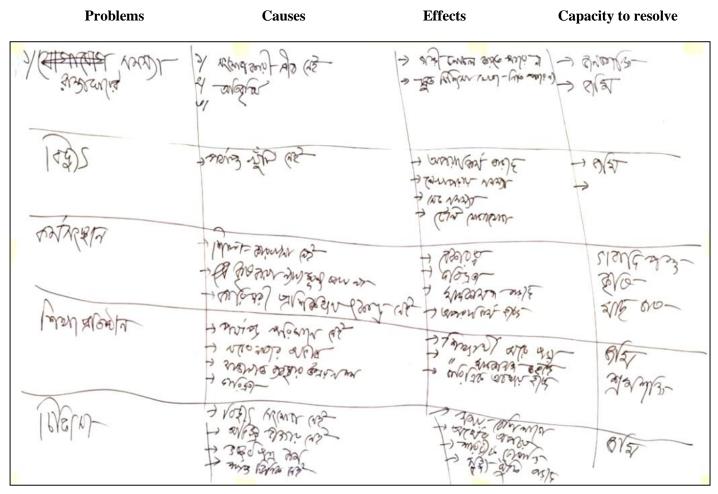

## 3.2.2 Identification of Major Problems and Potentials of Shibchar Upazila Unions

In next sections of the chapter the major problems and potentials of the unions as identified by the participants have been described.

## 3.2.2.1 Major Problems

In the second session of the PRA, the participants identified a host of problems of their unions. When asked them to narrow down the list to only five major problems, they chose only the most critical ones. As the **Table-3.1** shows, a variety of major problems have been identified by the PRA participants of 14 unions of the Upazila. Though problems vary from union to union, some problems are common to all the unions. Almost all have pointed out transport and communication as their primary problem. They complaint most roads as unpaved that make their everyday mobility difficult, particularly during monsoon. As a riverine area bridge and culverts are frequently needed for road connectivity. Households in all unions except Kolakopa and Nayansree, suffer from shortage of safe drinking water which they consider a prime need in their everyday life. Other crying needs expressed by the participants include, lack of electricity connection, poor condition of education facility and lack of quality education, poor standard of public health services.

#### 3.2.2.3 Major Potentials

In the same way as problems, the participants of each union PRA first, chalked out a long list of potentials of the union. On instruction of the facilitator, participants brought down the list to five major potentials. Most potentials or resources are from natural sources and rural based. There are some potentials in all the unions as identified by the participants. They find further development of agriculture as a prospective future. They also point dairy farming and fishery as two important resources that can bring prosperity. Unused manpower has been identified another major resource. Proper employment of this resource can bring well-being of the local families leading to social well-being, as the participants think. They have asked for technical training for skills development that can help create self-employment and secure more non-farm jobs.