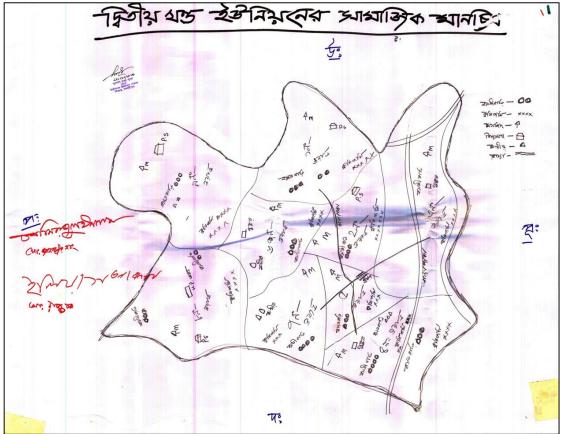

### **3.2.1.1 Process and Findings of Social Mapping**

Social Map preparation was the first assignment of the PRA done by active involvement of the participants. Under this task the participants drew map of their respective unions with the assistance of the PRA organizers. They were first assisted by the facilitator by drawing the boundary line of the Union. Next, the participants drew the important features of the Union concerned including the ward boundaries. On completion of social map of each union it was signed by the persons who played active role in drawing them.

Findings of social maps of unions drawn by the participants is presented below.