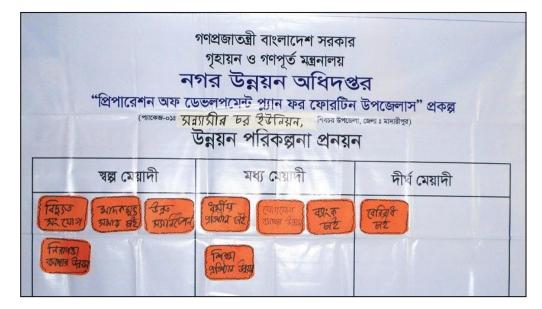

Three tools of PRA are usually used in any session. These are, **Social/Resources Mapping**, **Venn diagram** and **ToP Consensus Workshop**. Besides, various materials are used, such as, flipp chart, marker, camera and white board to accomplish the tasks of PRA.

### 2.2.3 Venn Diagram of Problems and Potentials

**Venn diagram** is an organizational tool made up of two or more overlapping circles. These are used to visually compare and contrast information and to examine their relationship. It is basically a mathematical tool for comparing and contrasting information. But they are also used in social research through which information about problems and potentials of any area can be compared and contrasted.

### 2.2.4 ToP Consensus Workshop

This is a method of generating diverse ideas through brainstorming-debating and attaining consensuses on issues. It involves five issues- Context, Brainstorm, Cluster, Name, and Resolve. The process is accomplished through five steps. The **first step** is to set the context in which the participants are allowed to understand and explore the breadth of the topic. A single open ended topic like, how do you want see your union 20 years later? The participants will keep this question on top of their mind. In the **second step** brainstorming is done on layers by individuals, personally selecting favorites, to sharing the favorites among a small group of participants. They print a limited number of answers onto large cards, one idea per card. Diversity of answers is shared with the whole group. Each answer is read aloud and sticks or pin on the wall. The third step is clustering ideas, after getting about 15 different cards on the wall. The participants are than asked to identify similarities among the cards. Move those similar ideas/answers/cards into clusters, starting with pairs, and then letting 4 or 5 pairs grow into more and longer groupings of ideas. In the **fourth step**, after all the ideas are stuck to the wall the cluster is given a name and clustered into bunches or columns. After each cluster of ideas/answers/cards is named the fifth step starts. It involves resolving the names through discussion. This is to check if this is what they as a whole group really thinks.

After identification of major problems and potentials they themselves prioritized the fulfillment of their desires and demands in three periods-short term, mid-term and long term. The most common short term issues include, demand for electricity, road, bridge/culvert, modernization of farming technology, prevention of drug abuse, improved education and health facility.

Not much variations have been found between the desires of the unions and Pourashava wards. When asked to group execution of their desires into three phases according to priority, the participants put their most urgent needs in the short term period, next came the comparatively lesser important issues in the mid-term phase. The most common short term issues include, demand for road, bridge/culvert, modernization of farming technology, prevention of drug abuse, improved education. As common mid-term priorities the participants marked natural gas line, repairing of religious institutions and safe drinking water as the issues. In the long term the participants listed installation of gas line is a more common demand from almost all wards. Other demands include, education facility, playground, agriculture office, etc.