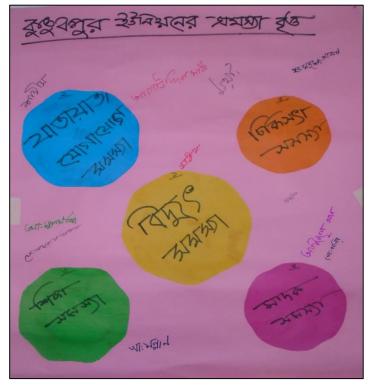

## 3.2.2 Identification of Major Problems and Potentials of Shibchar Upazila Unions

In next sections of the chapter the major problems and potentials of the unions as identified by the participants have been described.

## 3.2.2.1 Major Problems

In the second session of the PRA, the participants identified a host of problems of their unions. When asked them to narrow down the list to only five major problems, they chose only the most critical ones. As the **Table-3.1** shows, a variety of major problems have been identified by the PRA participants of 14 unions of the Upazila. Though problems vary from union to union, some problems are common to all the unions. Almost all have pointed out transport and communication as their primary problem. They complaint most roads as unpaved that make their everyday mobility difficult, particularly during monsoon. As a riverine area bridge and culverts are frequently needed for road connectivity. Households in all unions except Kolakopa and Nayansree, suffer from shortage of safe drinking water which they consider a prime need in their everyday life. Other crying needs expressed by the participants include, lack of electricity connection, poor condition of education facility and lack of quality education, poor standard of public health services.

#### 3.2.2.3 Major Potentials

In the same way as problems, the participants of each union PRA first, chalked out a long list of potentials of the union. On instruction of the facilitator, participants brought down the list to five major potentials. Most potentials or resources are from natural sources and rural based. There are some potentials in all the unions as identified by the participants. They find further development of agriculture as a prospective future. They also point dairy farming and fishery as two important resources that can bring prosperity. Unused manpower has been identified another major resource. Proper employment of this resource can bring well-being of the local families leading to social well-being, as the participants think. They have asked for technical training for skills development that can help create self-employment and secure more non-farm jobs.