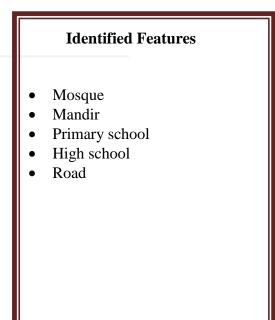

# 3.16 SANNYASIR CHAR UNION

Figure-3.16: Social Map of Sannyasir Char Union

## **Identified Features**

- Homestead.
- Existing roads and bridges.
- School.
- Canals, river and beel.
- Ward boundary.
- Farm land.

**Box-3.16: Identified Features in Social Map** of Sannyasir Char Union