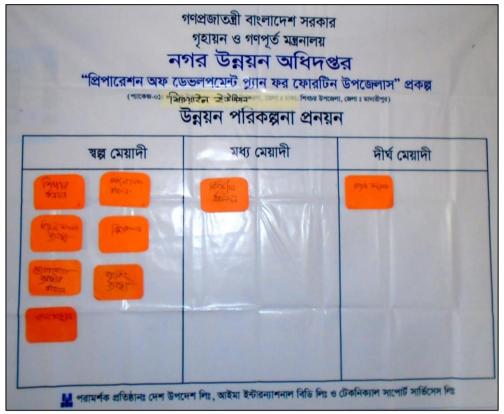

### 2.2.4 ToP Consensus Workshop

This is a method of generating diverse ideas through brainstorming-debating and attaining consensuses on issues. It involves five issues- Context, Brainstorm, Cluster, Name, and Resolve. The process is accomplished through five steps. The **first step** is to set the context in which the participants are allowed to understand and explore the breadth of the topic. A single open ended topic like, how do you want see your union 20 years later? The participants will keep this question on top of their mind. In the **second step** brainstorming is done on layers by individuals, personally selecting favorites, to sharing the favorites among a small group of participants. They print a limited number of answers onto large cards, one idea per card. Diversity of answers is shared with the whole group. Each answer is read aloud and sticks or pin on the wall. The third step is clustering ideas, after getting about 15 different cards on the wall. The participants are than asked to identify similarities among the cards. Move those similar ideas/answers/cards into clusters, starting with pairs, and then letting 4 or 5 pairs grow into more and longer groupings of ideas. In the **fourth step**, after all the ideas are stuck to the wall the cluster is given a name and clustered into bunches or columns. After each cluster of ideas/answers/cards is named the fifth step starts. It involves resolving the names through discussion. This is to check if this is what they as a whole group really thinks.

### **2.8 Documentation**

Documentation is an important part of PRA. All the Venn diagrams, flip charts and social maps, photographs taken and documents prepared during PRA sessions, were preserved as records. Later on, they were scanned and inserted in the PRA report. Many of these were used in the report to enrich its quality as well as evidences.