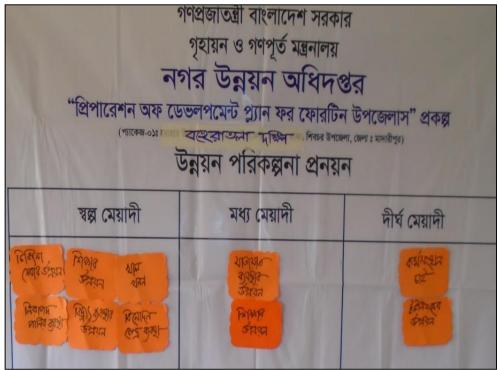

After identification of major problems and potentials they themselves prioritized the fulfillment of their desires and demands in three periods-short term, mid-term and long term. The most common short term issues include, demand for electricity, road, bridge/culvert, modernization of farming technology, prevention of drug abuse, improved education and health facility.

Not much variations have been found between the desires of the unions and Pourashava wards. When asked to group execution of their desires into three phases according to priority, the participants put their most urgent needs in the short term period, next came the comparatively lesser important issues in the mid-term phase. The most common short term issues include, demand for road, bridge/culvert, modernization of farming technology, prevention of drug abuse, improved education. As common mid-term priorities the participants marked natural gas line, repairing of religious institutions and safe drinking water as the issues. In the long term the participants listed installation of gas line is a more common demand from almost all wards. Other demands include, education facility, playground, agriculture office, etc.