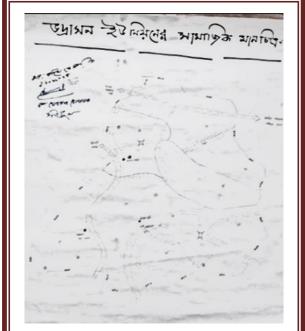

### 3.1 BHANDARIKANDI UNION

- River and Khal
- Houses.
- Existing katcha roads and bridges.
- School and madrasa.
- Agricultural land.
- Mosque.
- Ward boundary.

Figure-3.1: Social Map of Bhandarikandi Union

Box-3.1: Identified Features in Social Map of Bhandarikandi Union

Photo-3.1: Attendance in Bhandarikandi PRA