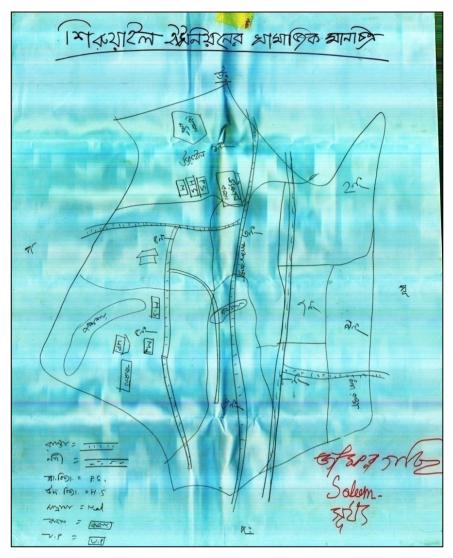

3.18 SIRUAIL UNION

Figure-3.18: Social Map of Siruail Union

## **Identified Features**

- Paved road and brick road.
- School and madrasa.
- Mosque and mandir.
- River,khal and bridge.
- UP Complex.
- Ward boundary.

**Box-3.18: Identified Features in Social Map of Siruail Union** 