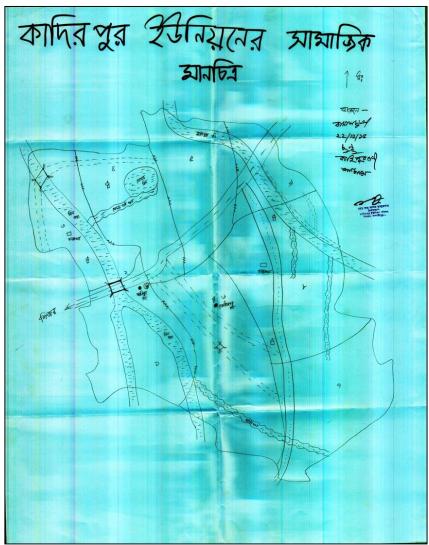

### **3.10 KADIRPUR UNION**

Figure-3.10: Social Map of Kadirpur Union

**Box-3.10: Identified Features in Social Map** of Kadirpur Union

Photo-3.10: Attendance in Kadirpur PRA

## 3.2.2 Identification of Major Problems and Potentials of Shibchar Upazila Unions

In next sections of the chapter the major problems and potentials of the unions as identified by the participants have been described.