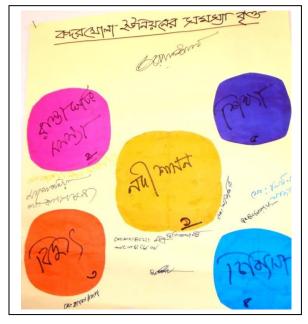

### 2.2.3 Venn Diagram of Problems and Potentials

**Venn diagram** is an organizational tool made up of two or more overlapping circles. These are used to visually compare and contrast information and to examine their relationship. It is basically a mathematical tool for comparing and contrasting information. But they are also used in social research through which information about problems and potentials of any area can be compared and contrasted.

#### 3.2.2.3 Major Potentials

In the same way as problems, the participants of each union PRA first, chalked out a long list of potentials of the union. On instruction of the facilitator, participants brought down the list to five major potentials. Most potentials or resources are from natural sources and rural based. There are some potentials in all the unions as identified by the participants. They find further development of agriculture as a prospective future. They also point dairy farming and fishery as two important resources that can bring prosperity. Unused manpower has been identified another major resource. Proper employment of this resource can bring well-being of the local families leading to social well-being, as the participants think. They have asked for technical training for skills development that can help create self-employment and secure more non-farm jobs.