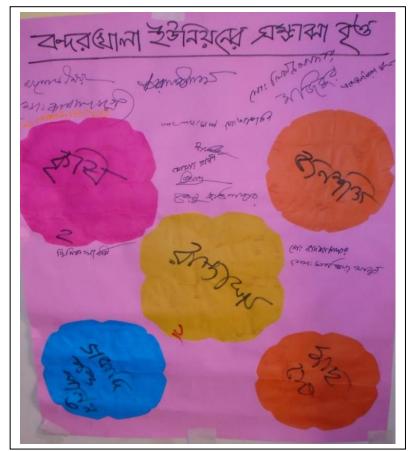

### 2.2.3 Venn Diagram of Problems and Potentials

**Venn diagram** is an organizational tool made up of two or more overlapping circles. These are used to visually compare and contrast information and to examine their relationship. It is basically a mathematical tool for comparing and contrasting information. But they are also used in social research through which information about problems and potentials of any area can be compared and contrasted.

## 3.2.2.1 Major Problems

In the second session of the PRA, the participants identified a host of problems of their unions. When asked them to narrow down the list to only five major problems, they chose only the most critical ones. As the **Table-3.1** shows, a variety of major problems have been identified by the PRA participants of 14 unions of the Upazila. Though problems vary from union to union, some problems are common to all the unions. Almost all have pointed out transport and communication as their primary problem. They complaint most roads as unpaved that make their everyday mobility difficult, particularly during monsoon. As a riverine area bridge and culverts are frequently needed for road connectivity. Households in all unions except Kolakopa and Nayansree, suffer from shortage of safe drinking water which they consider a prime need in their everyday life. Other crying needs expressed by the participants include, lack of electricity connection, poor condition of education facility and lack of quality education, poor standard of public health services.