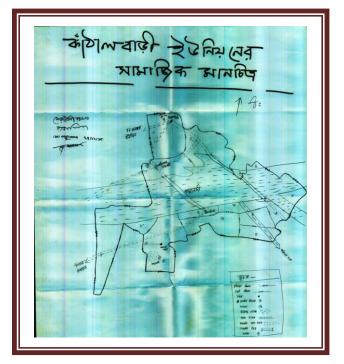

### 3.11 KATHALBARI UNION

Figure-3.11: Social Map of Kathalbari Union

- Houses and trees.
- Existing roads and bridges.
- Proposed roads and culverts.
- Roads needed to be repaired.
- Proposed school.
- Canals and river
- Ward boundary.