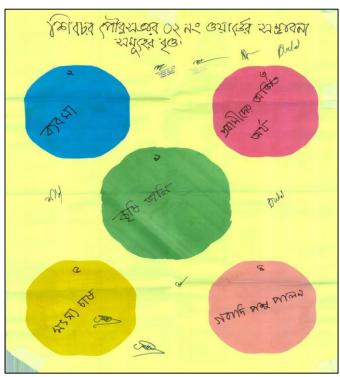

### 2.2.3 Venn Diagram of Problems and Potentials

**Venn diagram** is an organizational tool made up of two or more overlapping circles. These are used to visually compare and contrast information and to examine their relationship. It is basically a mathematical tool for comparing and contrasting information. But they are also used in social research through which information about problems and potentials of any area can be compared and contrasted.

#### 3.2.2.3 Major Potentials

In the same way as problems, the participants of each union PRA first, chalked out a long list of potentials of the union. On instruction of the facilitator, participants brought down the list to five major potentials. Most potentials or resources are from natural sources and rural based. There are some potentials in all the unions as identified by the participants. They find further development of agriculture as a prospective future. They also point dairy farming and fishery as two important resources that can bring prosperity. Unused manpower has been identified another major resource. Proper employment of this resource can bring well-being of the local families leading to social well-being, as the participants think. They have asked for technical training for skills development that can help create self-employment and secure more non-farm jobs.

| SI. | Union             | Major Potentials                                 |
|-----|-------------------|--------------------------------------------------|
| No. |                   |                                                  |
| 1.  | Bhandarikandi     | 1. Unused/underused agricultural land            |
|     |                   | 2. Scope of dairy firming                        |
|     |                   | 3. Opportunity of fish farming                   |
|     |                   | 4. Scope of developing bamboo based handicraft   |
|     |                   | 5. Availability hat bazar for marketing of goods |
| 2.  | Banshkandi        | 1. Fertile agricultural land.                    |
|     |                   | 2. Fishery development.                          |
|     |                   | 3. Enough land for establishing industry.        |
|     |                   | 4. Opportunity of dairy farming.                 |
|     |                   | 5. Opportunity of poultry farming.               |
| 3.  | Bayratala Dakshin | 1. Availability of agricultural land             |
|     |                   | 2. Scope of fishery development                  |
|     |                   | 3. Availability of educational institutions      |
|     |                   | 4. Availability of canal                         |
|     |                   | 5. Foreign Remittance                            |
|     |                   | 5. Toreign Kenntanee                             |