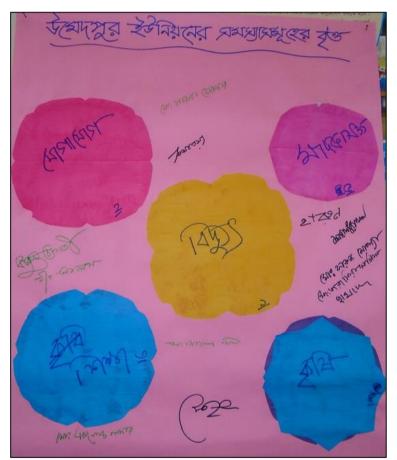

### 2.2.3 Venn Diagram of Problems and Potentials

**Venn diagram** is an organizational tool made up of two or more overlapping circles. These are used to visually compare and contrast information and to examine their relationship. It is basically a mathematical tool for comparing and contrasting information. But they are also used in social research through which information about problems and potentials of any area can be compared and contrasted.

## **3.19 UMEDPUR UNION**

Figure-3.19: Social Map of Umedpur Union

### **Identified Features**

- Houses and trees.
- Existing roads and bridges.
- Proposed roads and culverts.
- Roads needed to be repaired.
- Proposed school.
- Canals and river
- Ward boundary.

**Box-3.19: Identified Features in Social Map of Umedpur Union** 