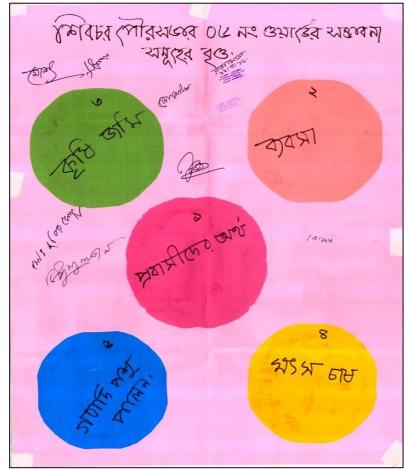

### 2.2.3 Venn Diagram of Problems and Potentials

**Venn diagram** is an organizational tool made up of two or more overlapping circles. These are used to visually compare and contrast information and to examine their relationship. It is basically a mathematical tool for comparing and contrasting information. But they are also used in social research through which information about problems and potentials of any area can be compared and contrasted.

#### 3.2.2.3 Major Potentials

In the same way as problems, the participants of each union PRA first, chalked out a long list of potentials of the union. On instruction of the facilitator, participants brought down the list to five major potentials. Most potentials or resources are from natural sources and rural based. There are some potentials in all the unions as identified by the participants. They find further development of agriculture as a prospective future. They also point dairy farming and fishery as two important resources that can bring prosperity. Unused manpower has been identified another major resource. Proper employment of this resource can bring well-being of the local families leading to social well-being, as the participants think. They have asked for technical training for skills development that can help create self-employment and secure more non-farm jobs.

| SI. | Union             | Major Potentials                                 |
|-----|-------------------|--------------------------------------------------|
| No. |                   |                                                  |
| 1.  | Bhandarikandi     | 1. Unused/underused agricultural land            |
|     |                   | 2. Scope of dairy firming                        |
|     |                   | 3. Opportunity of fish farming                   |
|     |                   | 4. Scope of developing bamboo based handicraft   |
|     |                   | 5. Availability hat bazar for marketing of goods |
| 2.  | Banshkandi        | 1. Fertile agricultural land.                    |
|     |                   | 2. Fishery development.                          |
|     |                   | 3. Enough land for establishing industry.        |
|     |                   | 4. Opportunity of dairy farming.                 |
|     |                   | 5. Opportunity of poultry farming.               |
| 3.  | Bayratala Dakshin | 1. Availability of agricultural land             |
|     |                   | 2. Scope of fishery development                  |
|     |                   | 3. Availability of educational institutions      |
|     |                   | 4. Availability of canal                         |
|     |                   | 5. Foreign Remittance                            |
|     |                   | 5. Toreign Kenntanee                             |

#### Table -3.3: Major Potentials Identified by the Participants

| Sl. | Union           | Major Potentials                           |
|-----|-----------------|--------------------------------------------|
| No. |                 |                                            |
| 4.  | Bayratala Uttar | 1. Agriculture production increase.        |
|     |                 | 2. Unused capable people.                  |
|     |                 | 3. Domestic animal rearing and Fisheries.  |
|     |                 | 4. Poultry farming.                        |
|     |                 | 5. Potentiality of handicraft development. |
| 5.  | Bhadrasan       | 1. Agricultural development.               |
|     |                 | 2. Fisheries development                   |
|     |                 | 3. Dairy farming.                          |
|     |                 | 4. Poultry farming.                        |
|     |                 | 5. Bamboo based handicraft development.    |
| 6.  | Bandarkhola     | 1. Available road communication            |
|     |                 | 2. Available agricultural land             |
|     |                 | 3. Scope of dairy firming                  |
|     |                 | 4. Scope of fish farming                   |
|     |                 | 5. Unutilised Manpower                     |
| 7.  | Char Janajat    | 1. Fertile agricultural land.              |
|     |                 | 2. Scope of setting up industry.           |
|     |                 | 3. Scope of cattle rearing.                |
|     |                 | 4. Tourist center.                         |
|     |                 | 5. Enough water body for fishery.          |
| 8.  | Datta Para      | 1. Available number of hat and bazar.      |
|     |                 | 2. Opportunity for poultry farming.        |
|     |                 | 3. Opportunity for dairy farming.          |
|     |                 | 4. Better use of agricultural land.        |
|     |                 | 5. Scope of Fisheries development.         |
| 9.  | Dityakhanda     | 1. Unused farm land                        |
|     |                 | 2. Unused manpower                         |
|     |                 | 3. Unused educational institutions         |
|     |                 | 4. Scope of Dairy firming                  |
|     |                 | 5. Use of electricity                      |
| 10. | Kadirpur        | 1. Fertile agricultural land.              |
|     |                 | 2. Animal husbandry.                       |
|     |                 | 3. Social forestry and gardening.          |
|     |                 | 4. Fish farming.                           |
|     |                 | 5. Poultry farming.                        |
|     |                 |                                            |
|     |                 |                                            |