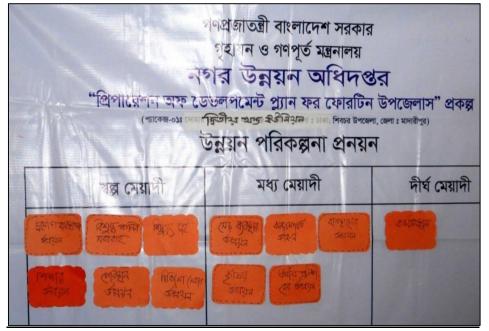

After identification of major problems and potentials they themselves prioritized the fulfillment of their desires and demands in three periods-short term, mid-term and long term. The most common short term issues include, demand for electricity, road, bridge/culvert, modernization of farming technology, prevention of drug abuse, improved education and health facility.

Not much variations have been found between the desires of the unions and Pourashava wards. When asked to group execution of their desires into three phases according to priority, the participants put their most urgent needs in the short term period, next came the comparatively lesser important issues in the mid-term phase. The most common short term issues include, demand for road, bridge/culvert, modernization of farming technology, prevention of drug abuse, improved education. As common mid-term priorities the participants marked natural gas line, repairing of religious institutions and safe drinking water as the issues. In the long term the participants listed installation of gas line is a more common demand from almost all wards. Other demands include, education facility, playground, agriculture office, etc.