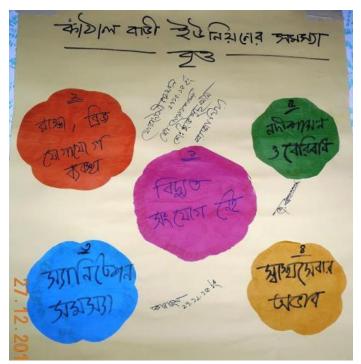

### 3.11 KATHALBARI UNION

Figure-3.11: Social Map of Kathalbari Union

- Houses and trees.
- Existing roads and bridges.
- Proposed roads and culverts.
- Roads needed to be repaired.
- Proposed school.
- Canals and river
- Ward boundary.