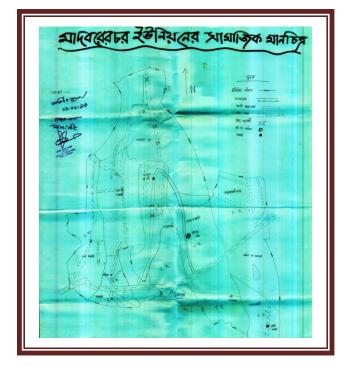

# Identified Features Union boundary. Highway. Existing roads and bridges. Bazar.

- UP Office.
- Paved Roads needed.
- Canals and river

Figure-3.13: Social Map of Matbarer Char Union

**Box-3.13: Identified Features in Social Map** of Matbarer Char Union

Photo-3.13: Attendance in Matbarer Char PRA