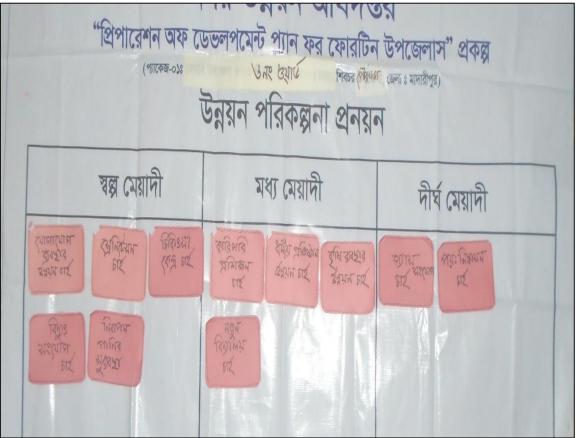

After identification of major problems and potentials they themselves prioritized the fulfillment of their desires and demands in three periods-short term, mid-term and long term. The most common short term issues include, demand for electricity, road, bridge/culvert, modernization of farming technology, prevention of drug abuse, improved education and health facility.

Not much variations have been found between the desires of the unions and Pourashava wards. When asked to group execution of their desires into three phases according to priority, the participants put their most urgent needs in the short term period, next came the comparatively lesser important issues in the mid-term phase. The most common short term issues include, demand for road, bridge/culvert, modernization of farming technology, prevention of drug abuse, improved education. As common mid-term priorities the participants marked natural gas line, repairing of religious institutions and safe drinking water as the issues. In the long term the participants listed installation of gas line is a more common demand from almost all wards. Other demands include, education facility, playground, agriculture office, etc.