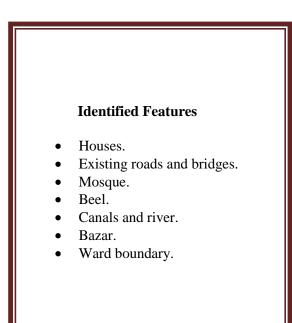

### 3.11 KATHALBARI UNION

Figure-3.11: Social Map of Kathalbari Union

- Houses and trees.
- Existing roads and bridges.
- Proposed roads and culverts.
- Roads needed to be repaired.
- Proposed school.
- Canals and river
- Ward boundary.