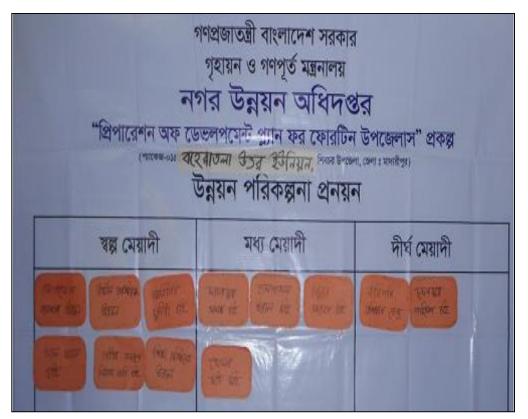

### 2.2.3 Venn Diagram of Problems and Potentials

**Venn diagram** is an organizational tool made up of two or more overlapping circles. These are used to visually compare and contrast information and to examine their relationship. It is basically a mathematical tool for comparing and contrasting information. But they are also used in social research through which information about problems and potentials of any area can be compared and contrasted.

### 2.2.4 ToP Consensus Workshop

This is a method of generating diverse ideas through brainstorming-debating and attaining consensuses on issues. It involves five issues- Context, Brainstorm, Cluster, Name, and Resolve. The process is accomplished through five steps. The **first step** is to set the context in which the participants are allowed to understand and explore the breadth of the topic. A single open ended topic like, how do you want see your union 20 years later? The participants will keep this question on top of their mind. In the **second step** brainstorming is done on layers by individuals, personally selecting favorites, to sharing the favorites among a small group of participants. They print a limited number of answers onto large cards, one idea per card. Diversity of answers is shared with the whole group. Each answer is read aloud and sticks or pin on the wall. The third step is clustering ideas, after getting about 15 different cards on the wall. The participants are than asked to identify similarities among the cards. Move those similar ideas/answers/cards into clusters, starting with pairs, and then letting 4 or 5 pairs grow into more and longer groupings of ideas. In the **fourth step**, after all the ideas are stuck to the wall the cluster is given a name and clustered into bunches or columns. After each cluster of ideas/answers/cards is named the fifth step starts. It involves resolving the names through discussion. This is to check if this is what they as a whole group really thinks.

After identification of major problems and potentials they themselves prioritized the fulfillment of their desires and demands in three periods-short term, mid-term and long term. The most common short term issues include, demand for electricity, road, bridge/culvert, modernization of farming technology, prevention of drug abuse, improved education and health facility.

Not much variations have been found between the desires of the unions and Pourashava wards. When asked to group execution of their desires into three phases according to priority, the participants put their most urgent needs in the short term period, next came the comparatively lesser important issues in the mid-term phase. The most common short term issues include, demand for road, bridge/culvert, modernization of farming technology, prevention of drug abuse, improved education. As common mid-term priorities the participants marked natural gas line, repairing of religious institutions and safe drinking water as the issues. In the long term the participants listed installation of gas line is a more common demand from almost all wards. Other demands include, education facility, playground, agriculture office, etc.