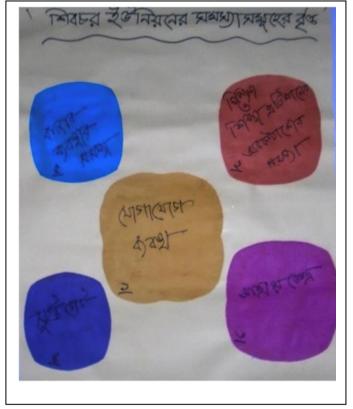

3.18 SIRUAIL UNION

Figure-3.18: Social Map of Siruail Union

## **Identified Features**

- Paved road and brick road.
- School and madrasa.
- Mosque and mandir.
- River,khal and bridge.
- UP Complex.
- Ward boundary.

**Box-3.18: Identified Features in Social Map of Siruail Union** 