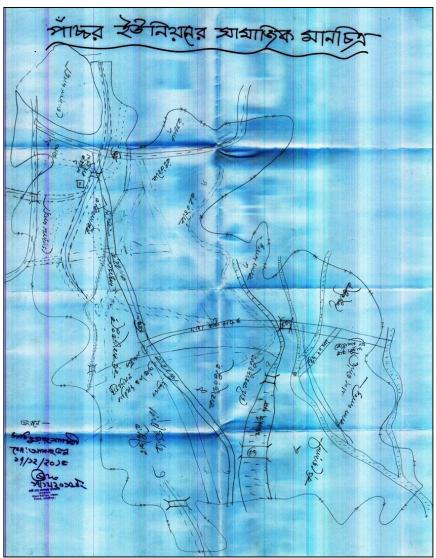

### 3.15 PANCH CHAR UNION

Figure-3.15: Social Map of Panch Char Union

- Houses.
- Existing roads and bridges.
- Proposed roads and culverts.
- School.
- Canals and river
- Ward boundary.

**Box-3.15: Identified Features in Social Map of Panch Char Union** 