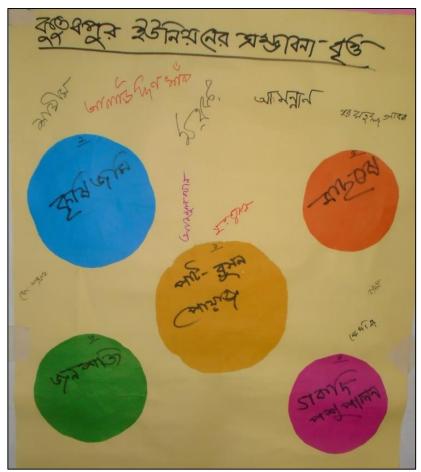

### 3.13 MATBARER CHAR

# Identified Features Union boundary. Highway. Existing roads and bridges. Bazar.

- UP Office.
- Paved Roads needed.
- Canals and river

Figure-3.13: Social Map of Matbarer Char Union

**Box-3.13: Identified Features in Social Map** of Matbarer Char Union

Photo-3.13: Attendance in Matbarer Char PRA