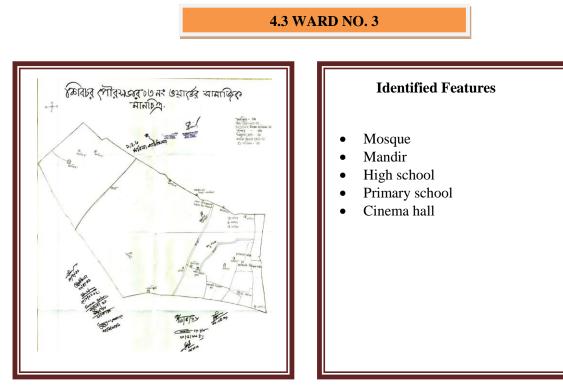

| Figure-4.2: Social Map of Ward No. 2                                                  | 51 |
|---------------------------------------------------------------------------------------|----|
| Figure-4.3: Social Map of Ward No. 3                                                  | 52 |
| Figure-4.4: Social Map of Ward No. 4                                                  | 53 |
| Figure-4.5: Social Map of Ward No. 5                                                  | 54 |
| Figure-4.6: Social Map of Ward No. 6                                                  | 55 |
| Figure-4.7: Social Map of Ward No. 7                                                  | 56 |
| Figure-4.8: Social Map of Ward No. 8                                                  | 57 |
| Figure-4.9: Social Map of Ward No. 9                                                  | 58 |
| Figure-5.1: Priority Problems Wise Number of Union                                    | 71 |
| Figure-5.2: Priority Potentials Wise Number of Union                                  | 75 |
| Figure-5.3: Top Ten Short Term Major Proposals for Development by More than One Union | 77 |
| Figure-5.4: Priority Problems Wise Number of Ward                                     | 79 |
| Figure-5.5: Priority Potentials Wise Number of Ward                                   | 83 |
| Figure-5.6: Top Ten Short Term Major Proposals for Development by More than One Ward  | 84 |

### List of Boxes

| Box-3.1: Identified Features in Social Map of Bhandarikandi Union     | 12 |
|-----------------------------------------------------------------------|----|
| Box-3.2: Identified Features in Social Map of Banshkandi Union        | 13 |
| Box-3.3: Identified Features in Social Map of Bayratala Dakshin Union | 14 |
| Box-3.4: Identified Features in Social Map of Bayratala Uttar Union   |    |
| Box-3.5: Identified Features in Social Map of Bhadrasan Union         | 16 |
| Box-3.6: Identified Features in Social Map of Bandarkhola Union       | 17 |
| Box-3.7: Identified Features in Social Map of Char Janajat Union      | 18 |
| Box-3.8: Identified Features in Social Map of Datta Para Union        | 19 |
| Box-3.9: Identified Features in Social Map of Dityakhanda Union       | 20 |
| Box-3.10: Identified Features in Social Map of Kadirpur Union         | 21 |
| Box-3.11: Identified Features in Social Map of Kathalbari Union       | 22 |
| Box-3.12: Identified Features in Social Map of Kutubpur Union         | 23 |
| Box-3.13: Identified Features in Social Map of Matbarer Char Union    | 24 |
| Box-3.14: Identified Features in Social Map of Nilokhi Union          | 25 |
| Box-3.15: Identified Features in Social Map of Panch Char Union       | 26 |
| Box-3.16: Identified Features in Social Map of Sannyasir Char Union   |    |
| Box-3.17: Identified Features in Social Map of Shibchar Union         | 28 |
| Box-3.18: Identified Features in Social Map of Siruail Union          | 29 |
| Box-3.19: Identified Features in Social Map of Umedpur Union          |    |
| Box-4.1: Features of Social Map of Ward No. 1                         | 50 |
| Box-4.2: Features of Social Map of Ward No. 2                         |    |
| Box-4.3: Features of Social Map of Ward No. 3                         |    |
| Box-4.4: Features of Social Map of Ward No. 4                         |    |
| Box-4.5: Features of Social Map of Ward No. 5                         |    |
| Box-4.6: Features of Social Map of Ward No. 6                         |    |
| Box-4.7: Features of Social Map of Ward No. 7                         |    |
| Box-4.8: Features of Social Map of Ward No. 8                         |    |
| Box-4.9: Features of Social Map of Ward No. 9                         | 58 |
|                                                                       |    |