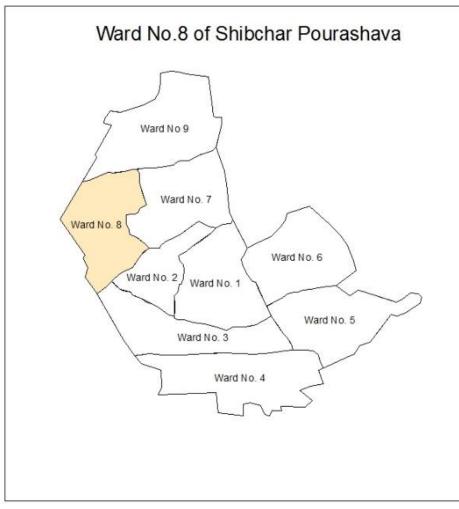

| Photo-4.6: Attendance in Ward No. 6 PRA | 55 |
|-----------------------------------------|----|
| Photo-4.7: Attendance in Ward No. 7 PRA | 56 |
| Photo-4.8: Attendance in Ward No. 8 PRA | 57 |
| Photo-4.9: Attendance in Ward No. 9 PRA | 58 |