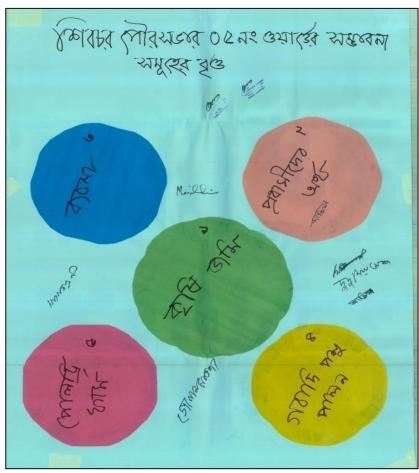

### 2.2.3 Venn Diagram of Problems and Potentials

**Venn diagram** is an organizational tool made up of two or more overlapping circles. These are used to visually compare and contrast information and to examine their relationship. It is basically a mathematical tool for comparing and contrasting information. But they are also used in social research through which information about problems and potentials of any area can be compared and contrasted.

#### 3.2.2.3 Major Potentials

In the same way as problems, the participants of each union PRA first, chalked out a long list of potentials of the union. On instruction of the facilitator, participants brought down the list to five major potentials. Most potentials or resources are from natural sources and rural based. There are some potentials in all the unions as identified by the participants. They find further development of agriculture as a prospective future. They also point dairy farming and fishery as two important resources that can bring prosperity. Unused manpower has been identified another major resource. Proper employment of this resource can bring well-being of the local families leading to social well-being, as the participants think. They have asked for technical training for skills development that can help create self-employment and secure more non-farm jobs.