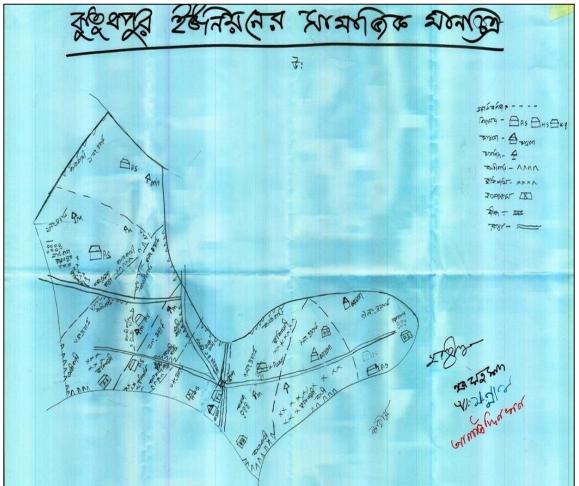

### **3.12 KUTUBPUR UNION**

Figure-3.12: Social Map of Kutubpur Union

- Ward boundary.
- Schools.
- Madrasa and mosque.
- Houses and trees.
- Existing house.
- Agriculture land.
- Hospital.
- Bridge.
- Road.
- Canals and river

**Box-3.12: Identified Features in Social Map** of Kutubpur Union

Photo-3.12: Attendance in Kutubpur PRA