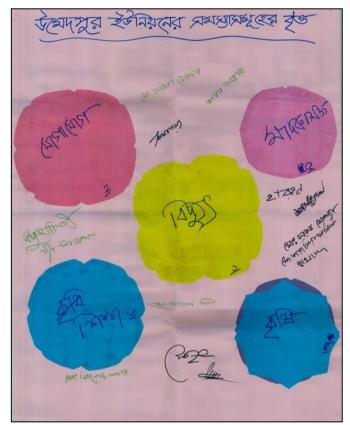

### 2.2.3 Venn Diagram of Problems and Potentials

**Venn diagram** is an organizational tool made up of two or more overlapping circles. These are used to visually compare and contrast information and to examine their relationship. It is basically a mathematical tool for comparing and contrasting information. But they are also used in social research through which information about problems and potentials of any area can be compared and contrasted.

## **3.19 UMEDPUR UNION**

Figure-3.19: Social Map of Umedpur Union

### **Identified Features**

- Houses and trees.
- Existing roads and bridges.
- Proposed roads and culverts.
- Roads needed to be repaired.
- Proposed school.
- Canals and river
- Ward boundary.

**Box-3.19: Identified Features in Social Map of Umedpur Union** 