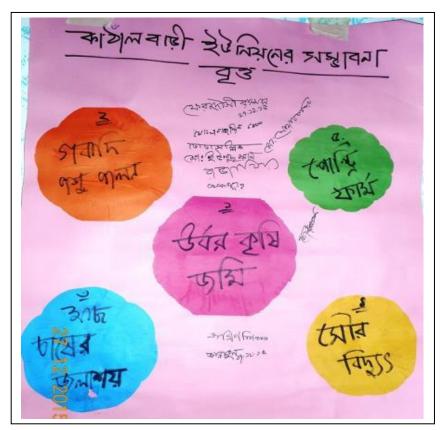

### 3.11 KATHALBARI UNION

Figure-3.11: Social Map of Kathalbari Union

- Houses and trees.
- Existing roads and bridges.
- Proposed roads and culverts.
- Roads needed to be repaired.
- Proposed school.
- Canals and river
- Ward boundary.