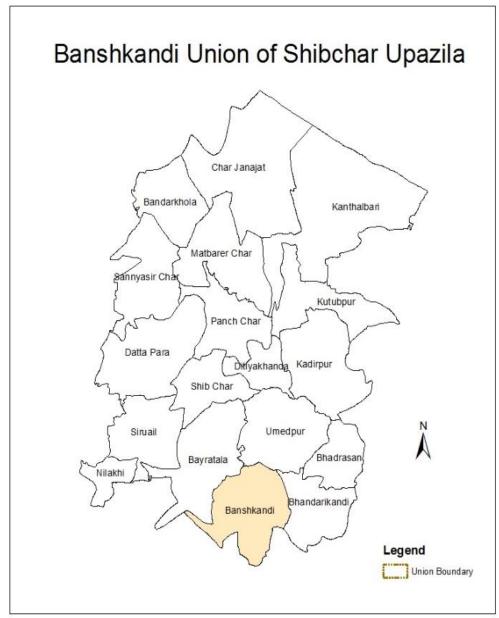

### List of Maps

| Ma | o-1.1: Shibchar | Upazila1 | 1 |
|----|-----------------|----------|---|
|    |                 |          |   |

### **1.2 Overview of Shibchar Upazila**

Shibchar Upazila, under Madaripur district, has an area of 321.88 sq.km (*Shibchar Upazila at a Glance*) and located in between  $23^{\circ}15'$  and  $23^{\circ}30'$  north latitudes and in between  $90^{\circ}05'$  and  $90^{\circ}17'$  east longitudes (*Banglapedia*, 2015).

Map-1.1: Shibchar Upazila

The upazila is comprised of 19 unions and 506 villages. There is also a pourashava in the upazila. The exact reason for naming of the upazila is not clear. But it was named according to the Hindu god Shib. This upazila is famous for great Islamic reformist and freedom fighter of Bengal haji shariatullah(1781-1840) who was born in at village Shamail of this upazila. He was the initiator of Faraizi Movement in this region in the nineteenth century that subsequently spread all over East Bengal. His son Muhsinuddin Ahmad Alias Dudumiyan (1819-1862) re-established the 'Panchayet