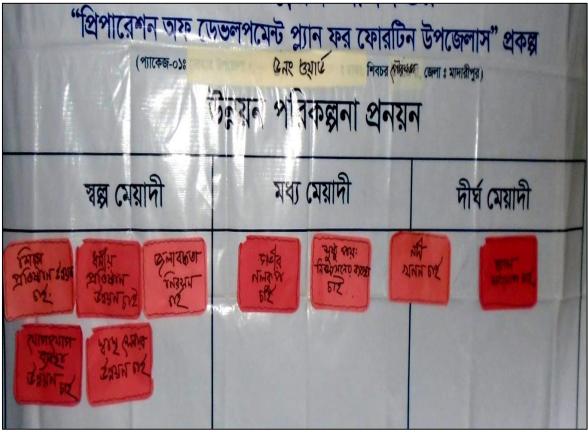

### 2.2.4 ToP Consensus Workshop

This is a method of generating diverse ideas through brainstorming-debating and attaining consensuses on issues. It involves five issues- Context, Brainstorm, Cluster, Name, and Resolve. The process is accomplished through five steps. The **first step** is to set the context in which the participants are allowed to understand and explore the breadth of the topic. A single open ended topic like, how do you want see your union 20 years later? The participants will keep this question on top of their mind. In the **second step** brainstorming is done on layers by individuals, personally selecting favorites, to sharing the favorites among a small group of participants. They print a limited number of answers onto large cards, one idea per card. Diversity of answers is shared with the whole group. Each answer is read aloud and sticks or pin on the wall. The third step is clustering ideas, after getting about 15 different cards on the wall. The participants are than asked to identify similarities among the cards. Move those similar ideas/answers/cards into clusters, starting with pairs, and then letting 4 or 5 pairs grow into more and longer groupings of ideas. In the **fourth step**, after all the ideas are stuck to the wall the cluster is given a name and clustered into bunches or columns. After each cluster of ideas/answers/cards is named the fifth step starts. It involves resolving the names through discussion. This is to check if this is what they as a whole group really thinks.

After identification of major problems and potentials they themselves prioritized the fulfillment of their desires and demands in three periods-short term, mid-term and long term. The most common short term issues include, demand for electricity, road, bridge/culvert, modernization of farming technology, prevention of drug abuse, improved education and health facility.

Not much variations have been found between the desires of the unions and Pourashava wards. When asked to group execution of their desires into three phases according to priority, the participants put their most urgent needs in the short term period, next came the comparatively lesser important issues in the mid-term phase. The most common short term issues include, demand for road, bridge/culvert, modernization of farming technology, prevention of drug abuse, improved education. As common mid-term priorities the participants marked natural gas line, repairing of religious institutions and safe drinking water as the issues. In the long term the participants listed installation of gas line is a more common demand from almost all wards. Other demands include, education facility, playground, agriculture office, etc.