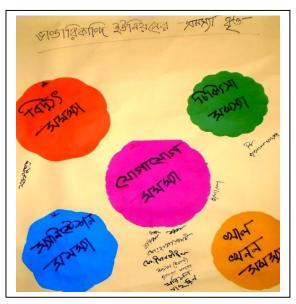

### 2.2.3 Venn Diagram of Problems and Potentials

**Venn diagram** is an organizational tool made up of two or more overlapping circles. These are used to visually compare and contrast information and to examine their relationship. It is basically a mathematical tool for comparing and contrasting information. But they are also used in social research through which information about problems and potentials of any area can be compared and contrasted.

## 3.2.2.1 Major Problems

In the second session of the PRA, the participants identified a host of problems of their unions. When asked them to narrow down the list to only five major problems, they chose only the most critical ones. As the **Table-3.1** shows, a variety of major problems have been identified by the PRA participants of 14 unions of the Upazila. Though problems vary from union to union, some problems are common to all the unions. Almost all have pointed out transport and communication as their primary problem. They complaint most roads as unpaved that make their everyday mobility difficult, particularly during monsoon. As a riverine area bridge and culverts are frequently needed for road connectivity. Households in all unions except Kolakopa and Nayansree, suffer from shortage of safe drinking water which they consider a prime need in their everyday life. Other crying needs expressed by the participants include, lack of electricity connection, poor condition of education facility and lack of quality education, poor standard of public health services.

#### 3.2.2.3 Major Potentials

In the same way as problems, the participants of each union PRA first, chalked out a long list of potentials of the union. On instruction of the facilitator, participants brought down the list to five major potentials. Most potentials or resources are from natural sources and rural based. There are some potentials in all the unions as identified by the participants. They find further development of agriculture as a prospective future. They also point dairy farming and fishery as two important resources that can bring prosperity. Unused manpower has been identified another major resource. Proper employment of this resource can bring well-being of the local families leading to social well-being, as the participants think. They have asked for technical training for skills development that can help create self-employment and secure more non-farm jobs.