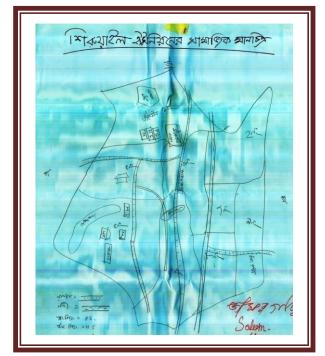

3.18 SIRUAIL UNION

Figure-3.18: Social Map of Siruail Union

## **Identified Features**

- Paved road and brick road.
- School and madrasa.
- Mosque and mandir.
- River,khal and bridge.
- UP Complex.
- Ward boundary.

**Box-3.18: Identified Features in Social Map of Siruail Union** 