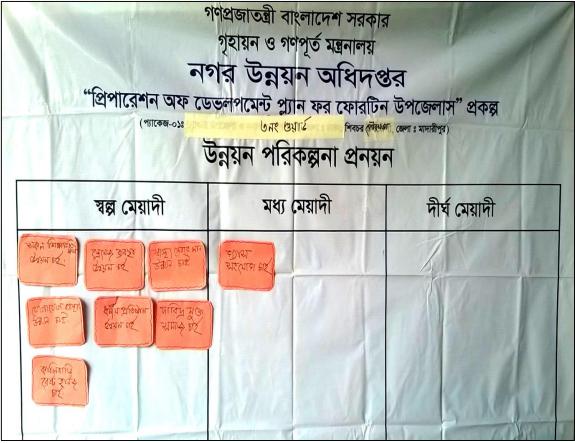

### **2.8 Documentation**

Documentation is an important part of PRA. All the Venn diagrams, flip charts and social maps, photographs taken and documents prepared during PRA sessions, were preserved as records. Later on, they were scanned and inserted in the PRA report. Many of these were used in the report to enrich its quality as well as evidences.