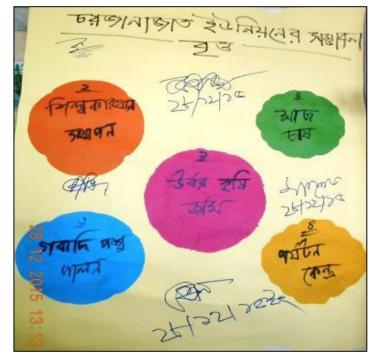

## **3.7 CHAR JANAJAT UNION**

Figure-3.7: Social Map of Char Janajat Union

- Union and Ward Boundary.
- River and proposed Bundh.
- Health centre.
- Agriculture land. .
- Mosque and madrasa.
- Roads and bridges/culverts.
- Bazar
- House.
- School.

**Box-3.7: Identified Features in Social Map** of Char Janajat Union

Photo-3.7: Attendance in Char Janajat PRA