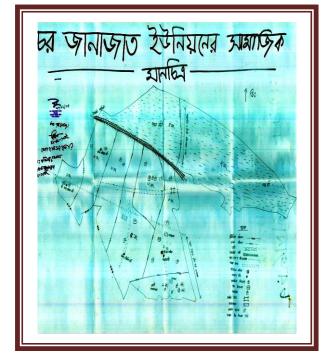

## **3.7 CHAR JANAJAT UNION**

Figure-3.7: Social Map of Char Janajat Union

- Union and Ward Boundary.
- River and proposed Bundh.
- Health centre.
- Agriculture land. .
- Mosque and madrasa.
- Roads and bridges/culverts.
- Bazar
- House.
- School.

**Box-3.7: Identified Features in Social Map** of Char Janajat Union

Photo-3.7: Attendance in Char Janajat PRA