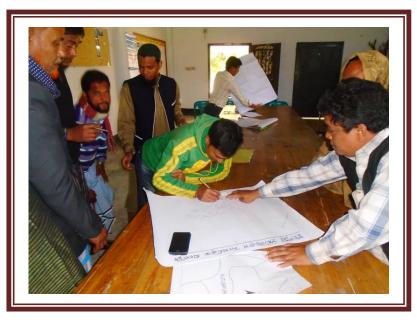

### **3.2.1.1 Process and Findings of Social Mapping**

Social Map preparation was the first assignment of the PRA done by active involvement of the participants. Under this task the participants drew map of their respective unions with the assistance of the PRA organizers. They were first assisted by the facilitator by drawing the boundary line of the Union. Next, the participants drew the important features of the Union concerned including the ward boundaries. On completion of social map of each union it was signed by the persons who played active role in drawing them.

Findings of social maps of unions drawn by the participants is presented below.