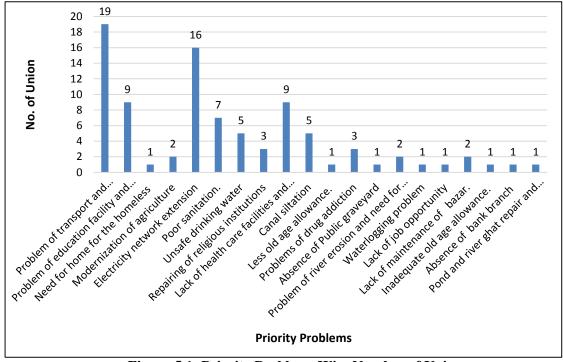

## 3.2.2.1 Major Problems

In the second session of the PRA, the participants identified a host of problems of their unions. When asked them to narrow down the list to only five major problems, they chose only the most critical ones. As the **Table-3.1** shows, a variety of major problems have been identified by the PRA participants of 14 unions of the Upazila. Though problems vary from union to union, some problems are common to all the unions. Almost all have pointed out transport and communication as their primary problem. They complaint most roads as unpaved that make their everyday mobility difficult, particularly during monsoon. As a riverine area bridge and culverts are frequently needed for road connectivity. Households in all unions except Kolakopa and Nayansree, suffer from shortage of safe drinking water which they consider a prime need in their everyday life. Other crying needs expressed by the participants include, lack of electricity connection, poor condition of education facility and lack of quality education, poor standard of public health services.

## 3.2.2.2 Major Problem wise Summary of Unions

The most common major problems, according to the participants, in most unions are, road transport, lack of electricity, problem of education facility and quality education, problem of health care facilities and services. PRA shows all the 19 unions complained about road and transport problem. Sixteen unions reported the lack of electricity network in their unions. **Table-3.2** shows the major problem wise unions of the **Shibchar Upazila**.

| Sl. | Major Problems                                | Unions Affected                                                                                                                                                                                                         | No. of |
|-----|-----------------------------------------------|-------------------------------------------------------------------------------------------------------------------------------------------------------------------------------------------------------------------------|--------|
| No. |                                               |                                                                                                                                                                                                                         | Union  |
| 1   | Problem of transport and communication        | Shibchar, Panchchar, Matbarer Char,<br>Datta Para, Char Janajat, Bayratala Uttar,<br>Bhadrason, Banshkandi, Nilokhi, Bayratala<br>Dakshin, Umedpur, Dittya Khanda,<br>Kutubpur, Bhandarikandi, Siruail, Bandar<br>Khola | 19     |
| 2   | Problemofeducationfacilityandqualityeducation | Shibchar, Kadirpur, Bayratala Uttar,<br>Nilokhi, Umedpur, Datta Para, Dittya<br>Khanda                                                                                                                                  | 9      |
| 3   | Need for home for the homeless                | Shibchar                                                                                                                                                                                                                | 1      |
| 4   | Modernization of agriculture                  | Panchchar, Umedpur                                                                                                                                                                                                      | 2      |
| 5   | Electricity network<br>extension              | Panchchar, Matbarer Char, Sannyasir<br>Char, Kathalbari, Kadirpur, Bayratala<br>Uttar, Bhadrasan, Bashkandi, Nilokhi,<br>Bayratala Dakshin, Umedpur, Dittya<br>Khanda, Kutubpur, Bhandarikandi, Siruail,<br>Bandarkhola | 16     |
| 6   | Poor sanitation.                              | Panchchar, Sannyasir Char, Kathal bari,<br>Bayratala Uttar, Bashkandi,Nilokhi,<br>Bhandarikandi                                                                                                                         | 7      |
| 7   | Unsafe drinking water                         | Panchchar, Datta Para, Bayratala Uttar,<br>Bashkandi, Nilokhi                                                                                                                                                           | 5      |
| 8   | Repairing of religious institutions           | Matbarer Char, Sannyasirchar, Bayratala<br>Uttar                                                                                                                                                                        | 3      |
| 9   | Lack of health care facilities and services.  | Matbarer Char, Kathalbari, Char Janajat,<br>Bayratala Dakshin, Dittya Khanda,<br>Kutubpur, Bhandarikandi,<br>Siruail, Bandarkhola                                                                                       | 9      |
| 10  | Canal siltation                               | Sannyasir Char, Bhadrasan, Nilokhi,<br>Bayratala Dakshin, Bhandarikandi                                                                                                                                                 | 5      |
| 11  | Less old age allowance.                       | Kadirpur                                                                                                                                                                                                                | 1      |
| 12  | Problems of drug addiction                    | Kadirpur, Umedpur, Kutubpur                                                                                                                                                                                             | 3      |
| 13  | Absence of Public<br>graveyard                | Datta Para                                                                                                                                                                                                              | 1      |

| 14 | Problem of river erosion<br>and need for bank<br>protection and river dam | Bayratala Dakshin, Bandarkhola, | 2 |
|----|---------------------------------------------------------------------------|---------------------------------|---|
| 15 | Waterlogging problem                                                      | Siruail                         | 1 |
| 16 | Lack of job opportunity                                                   | Dittya Khanda                   | 1 |
| 17 | Lack of maintenance of bazar.                                             | Shibchar, Bhadrasan,            | 2 |
| 18 | Inadequate old age allowance.                                             | Kadirpur                        | 1 |
| 19 | Absence of bank branch                                                    | Siruail,                        | 1 |
| 20 | Pond and river ghat repair<br>and development                             | Bhadrasan                       | 1 |