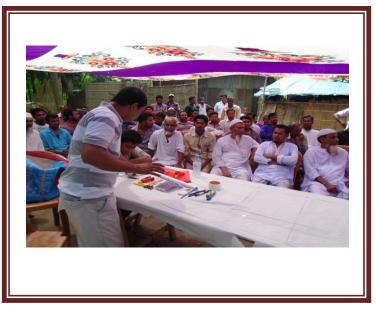

### **2.7 Quality Control Measures**

Sincere efforts were made to ensure quality of the PRA sessions. Care was taken to note down the proceedings appropriately. Voices of every participant coming from different communitieslow and high income, professionals, business people, farmers, public representatives, etc., were heard and recorded thus ensuring the real participatory approach in decision making. After recording statements of the participants in the site they were brought to the office and properly scrutinized and edited before preparing the report. The facilitator and co-facilitator made their utmost effort to make deliberations easy and understandable elaborating concepts and ideas. Photographs and videos were taken to keep records and maintain continuity of programs. Senior officials from the consulting firm occasionally paid visit to the site during sessions to ensure proper management and logistics

### **3.2 Summary of Findings of PRA in Unions**

Shibchar Upazila has 19 unions, where PRAs were held between 17 December, 2015 and 24 December, 2015. Two teams, comprising four members in each, conducted all the PRAs. Following is the summary of findings of PRA.