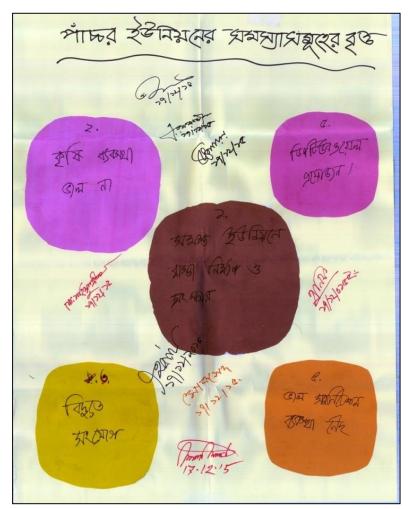

# 3.16 SANNYASIR CHAR UNION

Figure-3.16: Social Map of Sannyasir Char Union

## **Identified Features**

- Homestead.
- Existing roads and bridges.
- School.
- Canals, river and beel.
- Ward boundary.
- Farm land.

**Box-3.16: Identified Features in Social Map** of Sannyasir Char Union