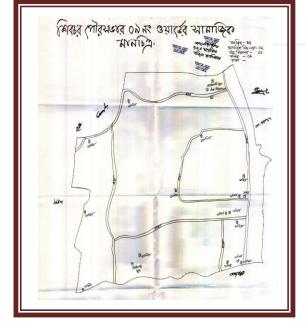

# 3.16 SANNYASIR CHAR UNION

Figure-3.16: Social Map of Sannyasir Char Union

## **Identified Features**

- Homestead.
- Existing roads and bridges.
- School.
- Canals, river and beel.
- Ward boundary.
- Farm land.

**Box-3.16: Identified Features in Social Map** of Sannyasir Char Union