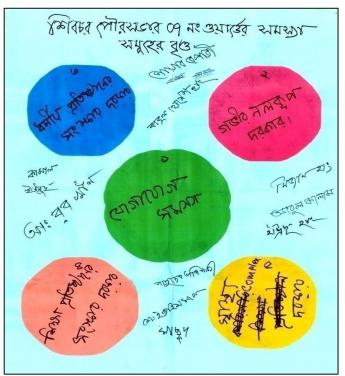

### 2.2.3 Venn Diagram of Problems and Potentials

**Venn diagram** is an organizational tool made up of two or more overlapping circles. These are used to visually compare and contrast information and to examine their relationship. It is basically a mathematical tool for comparing and contrasting information. But they are also used in social research through which information about problems and potentials of any area can be compared and contrasted.

#### 3.2.2.3 Major Potentials

In the same way as problems, the participants of each union PRA first, chalked out a long list of potentials of the union. On instruction of the facilitator, participants brought down the list to five major potentials. Most potentials or resources are from natural sources and rural based. There are some potentials in all the unions as identified by the participants. They find further development of agriculture as a prospective future. They also point dairy farming and fishery as two important resources that can bring prosperity. Unused manpower has been identified another major resource. Proper employment of this resource can bring well-being of the local families leading to social well-being, as the participants think. They have asked for technical training for skills development that can help create self-employment and secure more non-farm jobs.