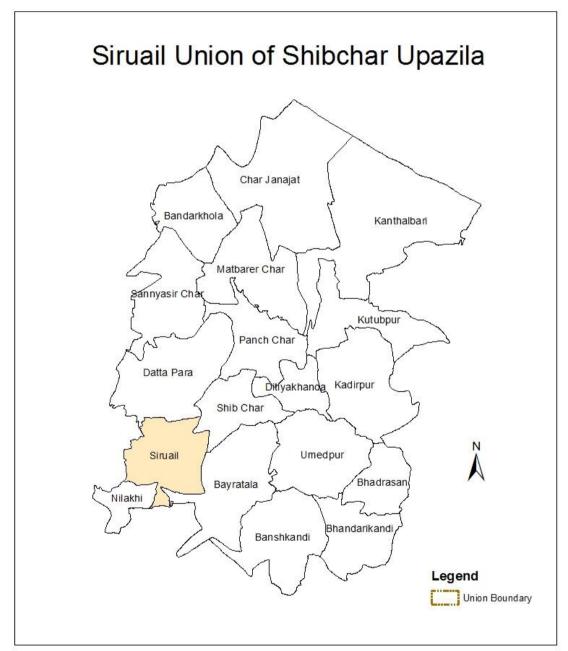

Map-1.1: Shibchar Upazila

The upazila is comprised of 19 unions and 506 villages. There is also a pourashava in the upazila. The exact reason for naming of the upazila is not clear. But it was named according to the Hindu god Shib. This upazila is famous for great Islamic reformist and freedom fighter of Bengal haji shariatullah(1781-1840) who was born in at village Shamail of this upazila. He was the initiator of Faraizi Movement in this region in the nineteenth century that subsequently spread all over East Bengal. His son Muhsinuddin Ahmad Alias Dudumiyan (1819-1862) re-established the 'Panchayet