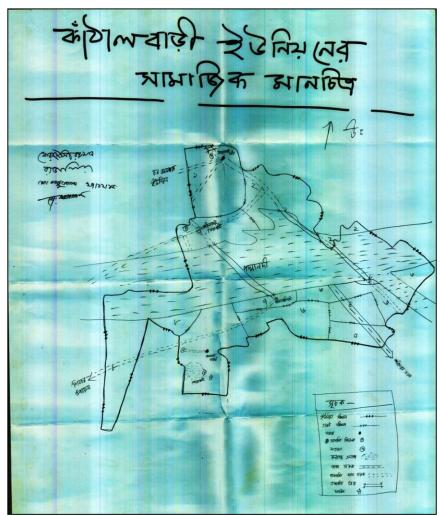

### 3.11 KATHALBARI UNION

Figure-3.11: Social Map of Kathalbari Union

- Houses and trees.
- Existing roads and bridges.
- Proposed roads and culverts.
- Roads needed to be repaired.
- Proposed school.
- Canals and river
- Ward boundary.