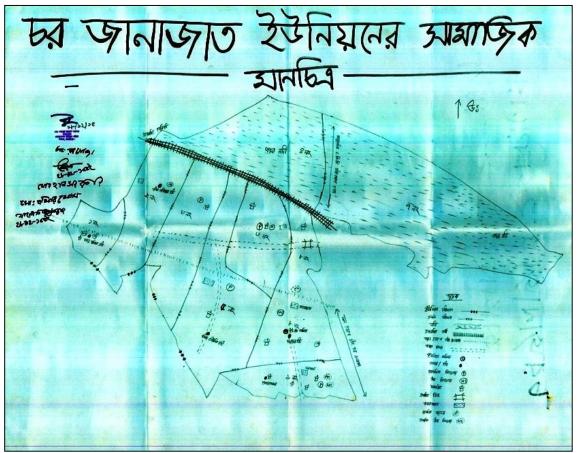

## **3.7 CHAR JANAJAT UNION**

Figure-3.7: Social Map of Char Janajat Union

- Union and Ward Boundary.
- River and proposed Bundh.
- Health centre.
- Agriculture land. .
- Mosque and madrasa.
- Roads and bridges/culverts.
- Bazar
- House.
- School.

**Box-3.7: Identified Features in Social Map** of Char Janajat Union

Photo-3.7: Attendance in Char Janajat PRA