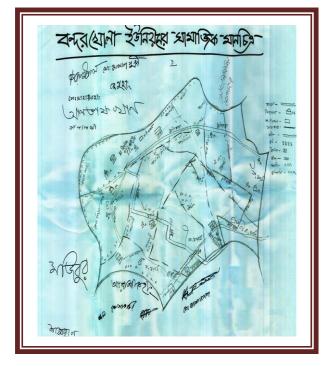

ndi Union** 



Photo-3.2: Attendance in Banshkandi PRA





Figure-3.3: Social Map of Bayratalal Dakshin



**Box-3.3: Identified Features in Social Map of Bayratala Dakshin Union** 



Photo-3.3: Attendance in Bayratala Dakshin PRA

### 3.4 BAYRATALA UTTAR UNION



Figure-3.4: Social Map of Bayratala Uttar Union

- Houses and trees.
- Existing katcha roads and bridges.
- Mosques and madrasa.
- Homestead.
- School.
- Canals and river
- Ward boundary.
- Farm land.

**Box-3.4: Identified Features in Social Map of Bayratala Uttar Union** 



Photo-3.4: Attendance in Bayratala Uttar PRA

### **3.5 BHADRASAN UNION**



Figure-3.5: Social Map of Bhadrasan Union



Box-3.5: Identified Features in Social Map of Bhadrasan Union



Photo-3.5: Attendance in Bhadrasan PRA

### 3.6 BANDARKHOLA UNION



Figure-3.6: Social Map of Bandarkhola Union

- Existing Road.
- UP Bhaban.
- School.
- Clinic.
- Hat.
- Bridge
- Houses.
- Farm land.
- Ward boundary.

**Box-3.6: Identified Features in Social Map of Bandarkhola Union** 



Photo-3.6: Attendance in Bandarkhola PRA

## **3.7 CHAR JANAJAT UNION**



Figure-3.7: Social Map of Char Janajat Union

- Union and Ward Boundary.
- River and proposed Bundh.
- Health centre.
- Agriculture land. .
- Mosque and madrasa.
- Roads and bridges/culverts.
- Bazar
- House.
- School.

**Box-3.7: Identified Features in Social Map** of Char Janajat Union



Photo-3.7: Attendance in Char Janajat PRA

### 3.8 DATTA PARA UNION



Figure-3.8: Social Map of Datta Para Union

- Union and ward boundaries.
- National highway.
- Local katcha road and bridge.
- River and