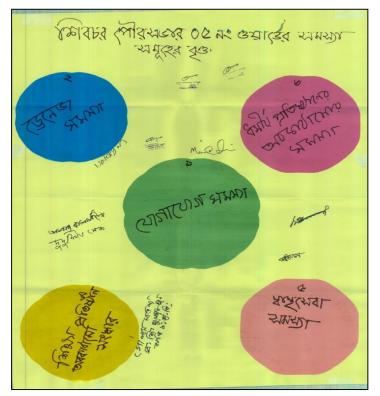

### 2.2.3 Venn Diagram of Problems and Potentials

**Venn diagram** is an organizational tool made up of two or more overlapping circles. These are used to visually compare and contrast information and to examine their relationship. It is basically a mathematical tool for comparing and contrasting information. But they are also used in social research through which information about problems and potentials of any area can be compared and contrasted.

## 3.2.2.1 Major Problems

In the second session of the PRA, the participants identified a host of problems of their unions. When asked them to narrow down the list to only five major problems, they chose only the most critical ones. As the **Table-3.1** shows, a variety of major problems have been identified by the PRA participants of 14 unions of the Upazila. Though problems vary from union to union, some problems are common to all the unions. Almost all have pointed out transport and communication as their primary problem. They complaint most roads as unpaved that make their everyday mobility difficult, particularly during monsoon. As a riverine area bridge and culverts are frequently needed for road connectivity. Households in all unions except Kolakopa and Nayansree, suffer from shortage of safe drinking water which they consider a prime need in their everyday life. Other crying needs expressed by the participants include, lack of electricity connection, poor condition of education facility and lack of quality education, poor standard of public health services.

#### 3.2.2.3 Major Potentials

In the same way as problems, the participants of each union PRA first, chalked out a long list of potentials of the union. On instruction of the facilitator, participants brought down the list to five major potentials. Most potentials or resources are from natural sources and rural based. There are some potentials in all the unions as identified by the participants. They find further development of agriculture as a prospective future. They also point dairy farming and fishery as two important resources that can bring prosperity. Unused manpower has been identified another major resource. Proper employment of this resource can bring well-being of the local families leading to social well-being, as the participants think. They have asked for technical training for skills development that can help create self-employment and secure more non-farm jobs.