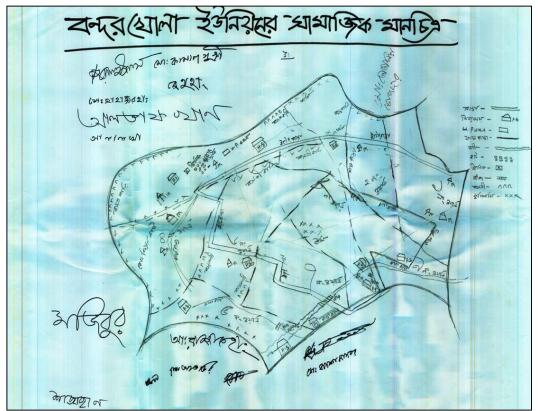

### **3.2.1.1 Process and Findings of Social Mapping**

Social Map preparation was the first assignment of the PRA done by active involvement of the participants. Under this task the participants drew map of their respective unions with the assistance of the PRA organizers. They were first assisted by the facilitator by drawing the boundary line of the Union. Next, the participants drew the important features of the Union concerned including the ward boundaries. On completion of social map of each union it was signed by the persons who played active role in drawing them.

Findings of social maps of unions drawn by the participants is presented below.