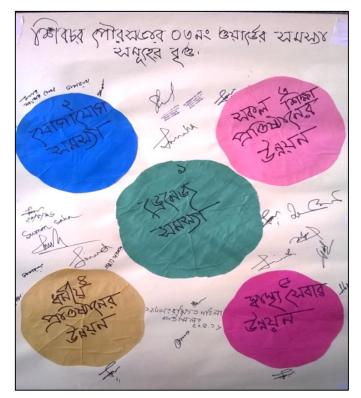

### 2.2.3 Venn Diagram of Problems and Potentials

**Venn diagram** is an organizational tool made up of two or more overlapping circles. These are used to visually compare and contrast information and to examine their relationship. It is basically a mathematical tool for comparing and contrasting information. But they are also used in social research through which information about problems and potentials of any area can be compared and contrasted.

#### 3.2.2.3 Major Potentials

In the same way as problems, the participants of each union PRA first, chalked out a long list of potentials of the union. On instruction of the facilitator, participants brought down the list to five major potentials. Most potentials or resources are from natural sources and rural based. There are some potentials in all the unions as identified by the participants. They find further development of agriculture as a prospective future. They also point dairy farming and fishery as two important resources that can bring prosperity. Unused manpower has been identified another major resource. Proper employment of this resource can bring well-being of the local families leading to social well-being, as the participants think. They have asked for technical training for skills development that can help create self-employment and secure more non-farm jobs.