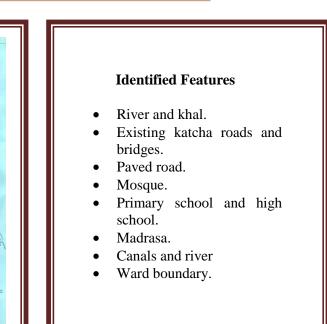

### 3.1 BHANDARIKANDI UNION

- River and Khal
- Houses.
- Existing katcha roads and bridges.
- School and madrasa.
- Agricultural land.
- Mosque.
- Ward boundary.

Figure-3.1: Social Map of Bhandarikandi Union

Box-3.1: Identified Features in Social Map of Bhandarikandi Union

Photo-3.1: Attendance in Bhandarikandi PRA