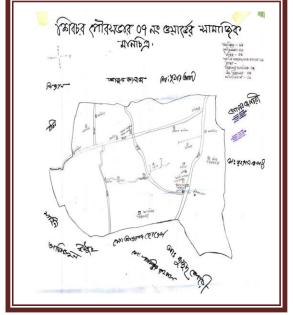

## **Identified Features**

- Paved road and brick road.
- School and madrasa.
- Mosque and mandir.
- River,khal and bridge.
- UP Complex.
- Ward boundary.

**Box-3.18: Identified Features in Social Map of Siruail Union** 

Photo-3.18: PRA Attendance in Siruail Union