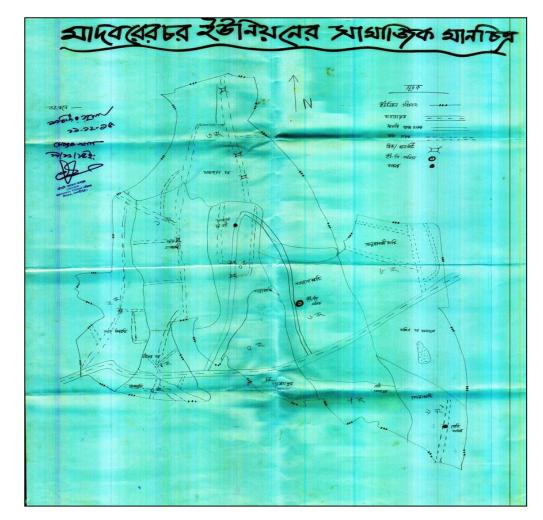

### **3.14 NILOKHI UNION**

Figure-3.14: Social Map of Nilokhi Union

- Brick road and katcha road.
- Mosque.
- School.
- Hospital.
- Homestead.
- Hat.

**Box-3.14: Identified Features in Social Map** of Nilokhi Union

Photo-3.14: Attendance in Nilokhi PRA