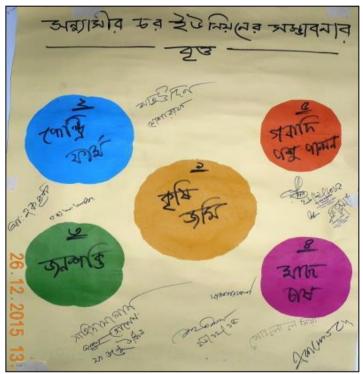

#### 3.2.2.3 Major Potentials

In the same way as problems, the participants of each union PRA first, chalked out a long list of potentials of the union. On instruction of the facilitator, participants brought down the list to five major potentials. Most potentials or resources are from natural sources and rural based. There are some potentials in all the unions as identified by the participants. They find further development of agriculture as a prospective future. They also point dairy farming and fishery as two important resources that can bring prosperity. Unused manpower has been identified another major resource. Proper employment of this resource can bring well-being of the local families leading to social well-being, as the participants think. They have asked for technical training for skills development that can help create self-employment and secure more non-farm jobs.