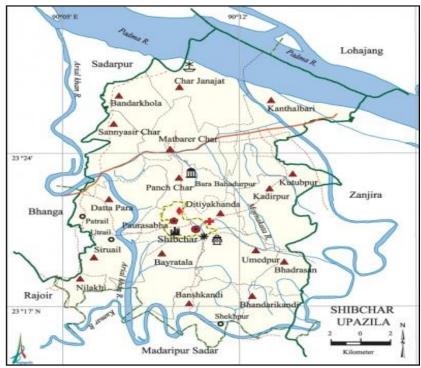

### **1.2 Overview of Shibchar Upazila**

Shibchar Upazila, under Madaripur district, has an area of 321.88 sq.km (*Shibchar Upazila at a Glance*) and located in between  $23^{\circ}15'$  and  $23^{\circ}30'$  north latitudes and in between  $90^{\circ}05'$  and  $90^{\circ}17'$  east longitudes (*Banglapedia*, 2015).

Map-1.1: Shibchar Upazila

The upazila is comprised of 19 unions and 506 villages. There is also a pourashava in the upazila. The exact reason for naming of the upazila is not clear. But it was named according to the Hindu god Shib. This upazila is famous for great Islamic reformist and freedom fighter of Bengal haji shariatullah(1781-1840) who was born in at village Shamail of this upazila. He was the initiator of Faraizi Movement in this region in the nineteenth century that subsequently spread all over East Bengal. His son Muhsinuddin Ahmad Alias Dudumiyan (1819-1862) re-established the 'Panchayet