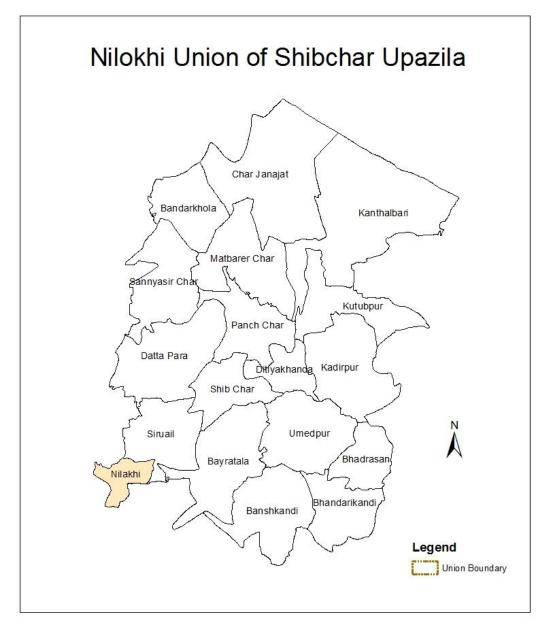

### **3.14 NILOKHI UNION**

Figure-3.14: Social Map of Nilokhi Union

- Brick road and katcha road.
- Mosque.
- School.
- Hospital.
- Homestead.
- Hat.

**Box-3.14: Identified Features in Social Map** of Nilokhi Union

Photo-3.14: Attendance in Nilokhi PRA