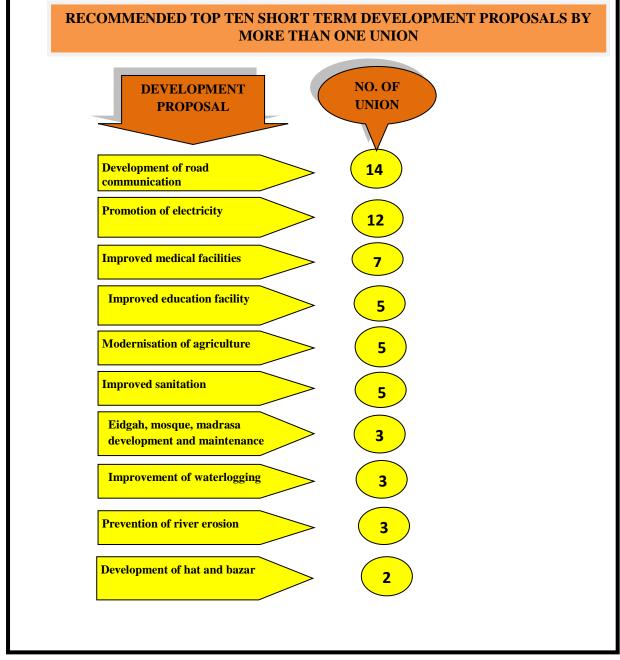

After identification of major problems and potentials they themselves prioritized the fulfillment of their desires and demands in three periods-short term, mid-term and long term. The most common short term issues include, demand for electricity, road, bridge/culvert, modernization of farming technology, prevention of drug abuse, improved education and health facility.

Not much variations have been found between the desires of the unions and Pourashava wards. When asked to group execution of their desires into three phases according to priority, the participants put their most urgent needs in the short term period, next came the comparatively lesser important issues in the mid-term phase. The most common short term issues include, demand for road, bridge/culvert, modernization of farming technology, prevention of drug abuse, improved education. As common mid-term priorities the participants marked natural gas line, repairing of religious institutions and safe drinking water as the issues. In the long term the participants listed installation of gas line is a more common demand from almost all wards. Other demands include, education facility, playground, agriculture office, etc.