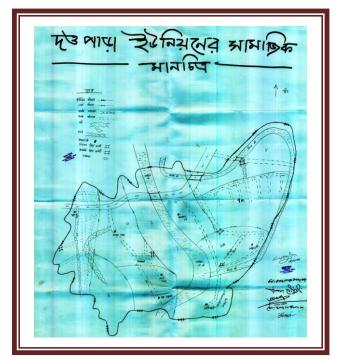

## **3.19 UMEDPUR UNION**

Figure-3.19: Social Map of Umedpur Union

### **Identified Features**

- Houses and trees.
- Existing roads and bridges.
- Proposed roads and culverts.
- Roads needed to be repaired.
- Proposed school.
- Canals and river
- Ward boundary.

**Box-3.19: Identified Features in Social Map of Umedpur Union** 