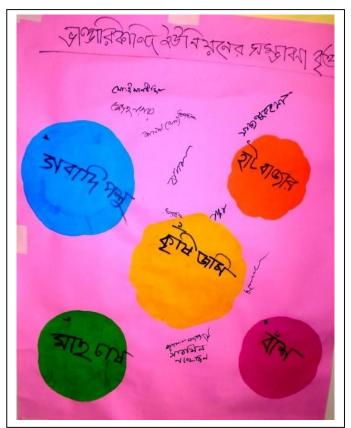

### 2.2.3 Venn Diagram of Problems and Potentials

**Venn diagram** is an organizational tool made up of two or more overlapping circles. These are used to visually compare and contrast information and to examine their relationship. It is basically a mathematical tool for comparing and contrasting information. But they are also used in social research through which information about problems and potentials of any area can be compared and contrasted.

#### 3.2.2.3 Major Potentials

In the same way as problems, the participants of each union PRA first, chalked out a long list of potentials of the union. On instruction of the facilitator, participants brought down the list to five major potentials. Most potentials or resources are from natural sources and rural based. There are some potentials in all the unions as identified by the participants. They find further development of agriculture as a prospective future. They also point dairy farming and fishery as two important resources that can bring prosperity. Unused manpower has been identified another major resource. Proper employment of this resource can bring well-being of the local families leading to social well-being, as the participants think. They have asked for technical training for skills development that can help create self-employment and secure more non-farm jobs.

| SI. | Union             | Major Potentials                                 |
|-----|-------------------|--------------------------------------------------|
| No. |                   |                                                  |
| 1.  | Bhandarikandi     | 1. Unused/underused agricultural land            |
|     |                   | 2. Scope of dairy firming                        |
|     |                   | 3. Opportunity of fish farming                   |
|     |                   | 4. Scope of developing bamboo based handicraft   |
|     |                   | 5. Availability hat bazar for marketing of goods |
| 2.  | Banshkandi        | 1. Fertile agricultural land.                    |
|     |                   | 2. Fishery development.                          |
|     |                   | 3. Enough land for establishing industry.        |
|     |                   | 4. Opportunity of dairy farming.                 |
|     |                   | 5. Opportunity of poultry farming.               |
| 3.  | Bayratala Dakshin | 1. Availability of agricultural land             |
|     |                   | 2. Scope of fishery development                  |
|     |                   | 3. Availability of educational institutions      |
|     |                   | 4. Availability of canal                         |
|     |                   | 5. Foreign Remittance                            |
|     |                   | 5. Toreign Kenntanee                             |