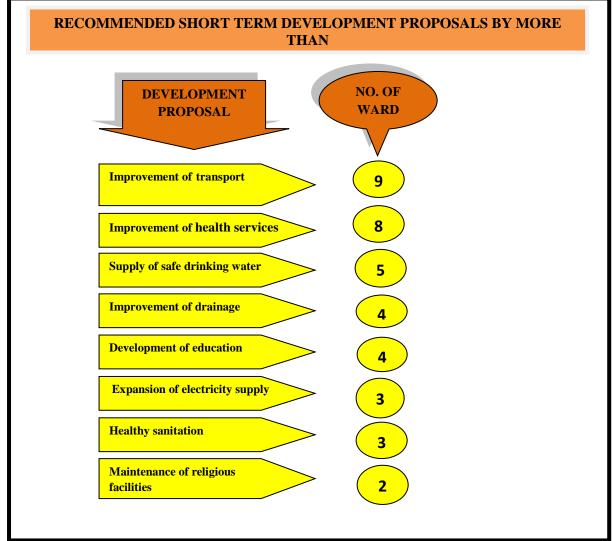

Not much variations have been found between the desires of the unions and Pourashava wards. When asked to group execution of their desires into three phases according to priority, the participants put their most urgent needs in the short term period, next came the comparatively lesser important issues in the mid-term phase. The most common short term issues include, demand for road, bridge/culvert, modernization of farming technology, prevention of drug abuse, improved education. As common mid-term priorities the participants marked natural gas line, repairing of religious institutions and safe drinking water as the issues. In the long term the participants listed installation of gas line is a more common demand from almost all wards. Other demands include, education facility, playground, agriculture office, etc.