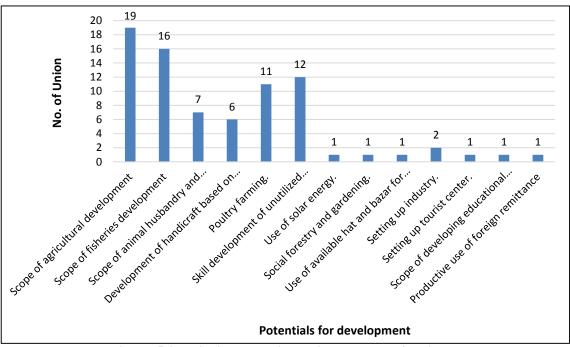

#### 3.2.2.3 Major Potentials

In the same way as problems, the participants of each union PRA first, chalked out a long list of potentials of the union. On instruction of the facilitator, participants brought down the list to five major potentials. Most potentials or resources are from natural sources and rural based. There are some potentials in all the unions as identified by the participants. They find further development of agriculture as a prospective future. They also point dairy farming and fishery as two important resources that can bring prosperity. Unused manpower has been identified another major resource. Proper employment of this resource can bring well-being of the local families leading to social well-being, as the participants think. They have asked for technical training for skills development that can help create self-employment and secure more non-farm jobs.

| SI. | Union             | Major Potentials                                 |
|-----|-------------------|--------------------------------------------------|
| No. |                   |                                                  |
| 1.  | Bhandarikandi     | 1. Unused/underused agricultural land            |
|     |                   | 2. Scope of dairy firming                        |
|     |                   | 3. Opportunity of fish farming                   |
|     |                   | 4. Scope of developing bamboo based handicraft   |
|     |                   | 5. Availability hat bazar for marketing of goods |
| 2.  | Banshkandi        | 1. Fertile agricultural land.                    |
|     |                   | 2. Fishery development.                          |
|     |                   | 3. Enough land for establishing industry.        |
|     |                   | 4. Opportunity of dairy farming.                 |
|     |                   | 5. Opportunity of poultry farming.               |
| 3.  | Bayratala Dakshin | 1. Availability of agricultural land             |
|     |                   | 2. Scope of fishery development                  |
|     |                   | 3. Availability of educational institutions      |
|     |                   | 4. Availability of canal                         |
|     |                   | 5. Foreign Remittance                            |
|     |                   | 5. Toreign Kenntanee                             |

#### Table -3.3: Major Potentials Identified by the Participants

| Sl. | Union           | Major Potentials                           |
|-----|-----------------|--------------------------------------------|
| No. |                 |                                            |
| 4.  | Bayratala Uttar | 1. Agriculture production increase.        |
|     |                 | 2. Unused capable people.                  |
|     |                 | 3. Domestic animal rearing and Fisheries.  |
|     |                 | 4. Poultry farming.                        |
|     |                 | 5. Potentiality of handicraft development. |
| 5.  | Bhadrasan       | 1. Agricultural development.               |
|     |                 | 2. Fisheries development                   |
|     |                 | 3. Dairy farming.                          |
|     |                 | 4. Poultry farming.                        |
|     |                 | 5. Bamboo based handicraft development.    |
| 6.  | Bandarkhola     | 1. Available road communication            |
|     |                 | 2. Available agricultural land             |
|     |                 | 3. Scope of dairy firming                  |
|     |                 | 4. Scope of fish farming                   |
|     |                 | 5. Unutilised Manpower                     |
| 7.  | Char Janajat    | 1. Fertile agricultural land.              |
|     |                 | 2. Scope of setting up industry.           |
|     |                 | 3. Scope of cattle rearing.                |
|     |                 | 4. Tourist center.                         |
|     |                 | 5. Enough water body for fishery.          |
| 8.  | Datta Para      | 1. Available number of hat and bazar.      |
|     |                 | 2. Opportunity for poultry farming.        |
|     |                 | 3. Opportunity for dairy farming.          |
|     |                 | 4. Better use of agricultural land.        |
|     |                 | 5. Scope of Fisheries development.         |
| 9.  | Dityakhanda     | 1. Unused farm land                        |
|     |                 | 2. Unused manpower                         |
|     |                 | 3. Unused educational institutions         |
|     |                 | 4. Scope of Dairy firming                  |
|     |                 | 5. Use of electricity                      |
| 10. | Kadirpur        | 1. Fertile agricultural land.              |
|     |                 | 2. Animal husbandry.                       |
|     |                 | 3. Social forestry and gardening.          |
|     |                 | 4. Fish farming.                           |
|     |                 | 5. Poultry farming.                        |
|     |                 |                                            |
|     |                 |                                            |