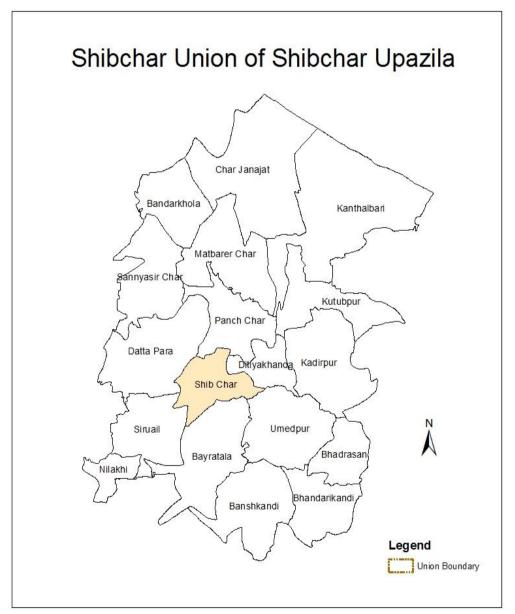

Map-1.1: Shibchar Upazila

The upazila is comprised of 19 unions and 506 villages. There is also a pourashava in the upazila. The exact reason for naming of the upazila is not clear. But it was named according to the Hindu god Shib. This upazila is famous for great Islamic reformist and freedom fighter of Bengal haji shariatullah(1781-1840) who was born in at village Shamail of this upazila. He was the initiator of Faraizi Movement in this region in the nineteenth century that subsequently spread all over East Bengal. His son Muhsinuddin Ahmad Alias Dudumiyan (1819-1862) re-established the 'Panchayet

### **3.2 Summary of Findings of PRA in Unions**

Shibchar Upazila has 19 unions, where PRAs were held between 17 December, 2015 and 24 December, 2015. Two teams, comprising four members in each, conducted all the PRAs. Following is the summary of findings of PRA.