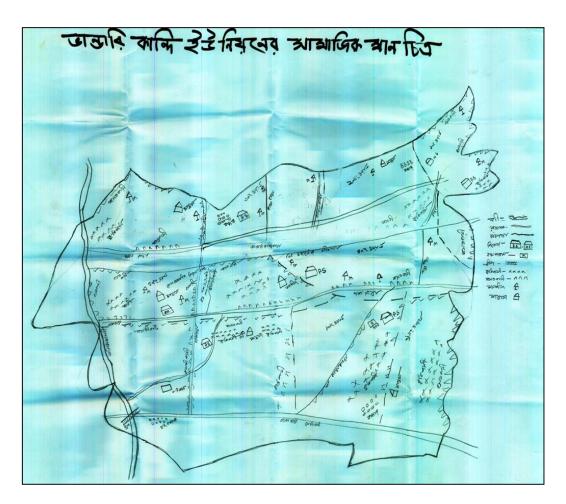

### **3.2.1.1 Process and Findings of Social Mapping**

Social Map preparation was the first assignment of the PRA done by active involvement of the participants. Under this task the participants drew map of their respective unions with the assistance of the PRA organizers. They were first assisted by the facilitator by drawing the boundary line of the Union. Next, the participants drew the important features of the Union concerned including the ward boundaries. On completion of social map of each union it was signed by the persons who played active role in drawing them.

Findings of social maps of unions drawn by the participants is presented below.

### 3.1 BHANDARIKANDI UNION

- River and Khal
- Houses.
- Existing katcha roads and bridges.
- School and madrasa.
- Agricultural land.
- Mosque.
- Ward boundary.

Figure-3.1: Social Map of Bhandarikandi Union

Box-3.1: Identified Features in Social Map of Bhandarikandi Union

Photo-3.1: Attendance in Bhandarikandi PRA