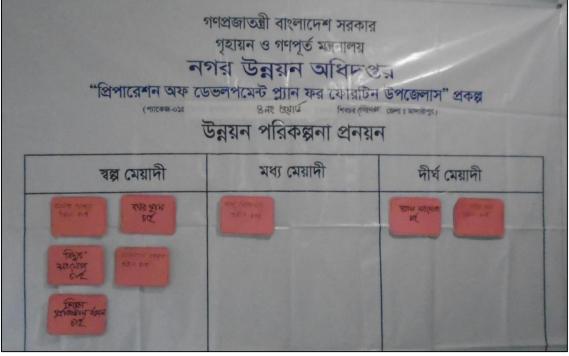

After identification of major problems and potentials they themselves prioritized the fulfillment of their desires and demands in three periods-short term, mid-term and long term. The most common short term issues include, demand for electricity, road, bridge/culvert, modernization of farming technology, prevention of drug abuse, improved education and health facility.

Not much variations have been found between the desires of the unions and Pourashava wards. When asked to group execution of their desires into three phases according to priority, the participants put their most urgent needs in the short term period, next came the comparatively lesser important issues in the mid-term phase. The most common short term issues include, demand for road, bridge/culvert, modernization of farming technology, prevention of drug abuse, improved education. As common mid-term priorities the participants marked natural gas line, repairing of religious institutions and safe drinking water as the issues. In the long term the participants listed installation of gas line is a more common demand from almost all wards. Other demands include, education facility, playground, agriculture office, etc.