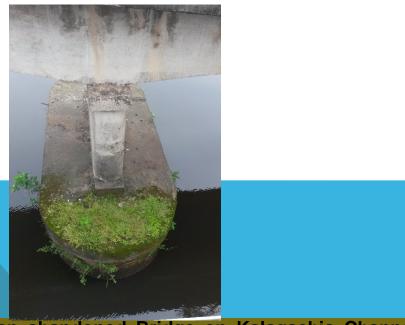

#### HYDROLOGICAL SURVEY

Bridge on Suria River at Maddha Datta para, Ishwarganj Upazila

Bridge on Arial Khan River near BWDB gauge station SW 274 at Raipura Upazila

Pire of an abandoned Bridge on Kalagachia Channel (Paharia River) at Shibpur Paurashabha, Shibpur.