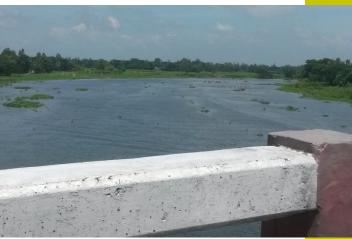

#### HYDROLOGICAL SURVEY

Bridge on Suria River at Maddha Datta para, Ishwarganj Upazila

Bridge on Arial Khan River near BWDB gauge station SW 274 at Raipura Upazila

Pire of an abandoned Bridge on Kalagachia Channel (Paharia River) at Shibpur Paurashabha, Shibpur.