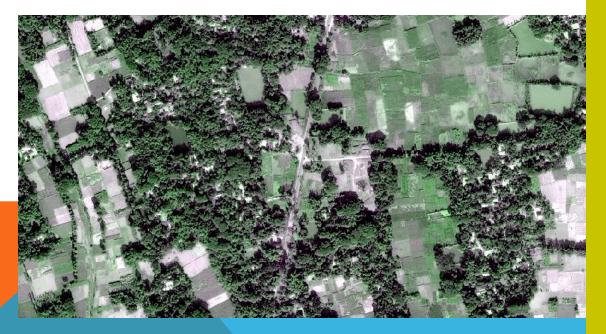

#### SATELLITE IMAGE COLLECTION

Image Sensor: Pleiades 1Type: Ortho ready stereo (3D)Resolution: 0.5mPanchromatic, 2.0 meter MultispectralSource: New Acquisition, October2015: 16 BitBit Rate: 16 BitCompany: AirBus