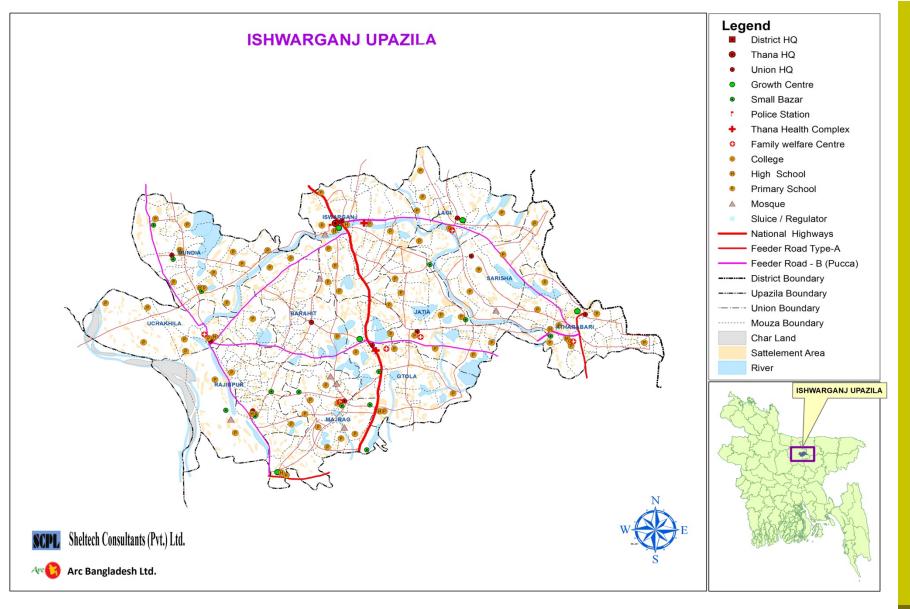

### **ISHWARGANG UPAZILA**

| Total Area         | : 286.19 sq.km.             |
|--------------------|-----------------------------|
| Population         | : 376348 (BBS, 2011)        |
| Household Number   | : 81070                     |
| Population Density | : 1315 (Per sq.km)          |
| Type of soil       | : 80% Alluvial land         |
|                    | : 20% Others                |
| Temperature        | : 12 to 33.3 Degree Celsius |
|                    | (Annual Average)            |
| Rainfall           | : 2174 mm                   |
|                    | (Annual Average)            |
|                    |                             |