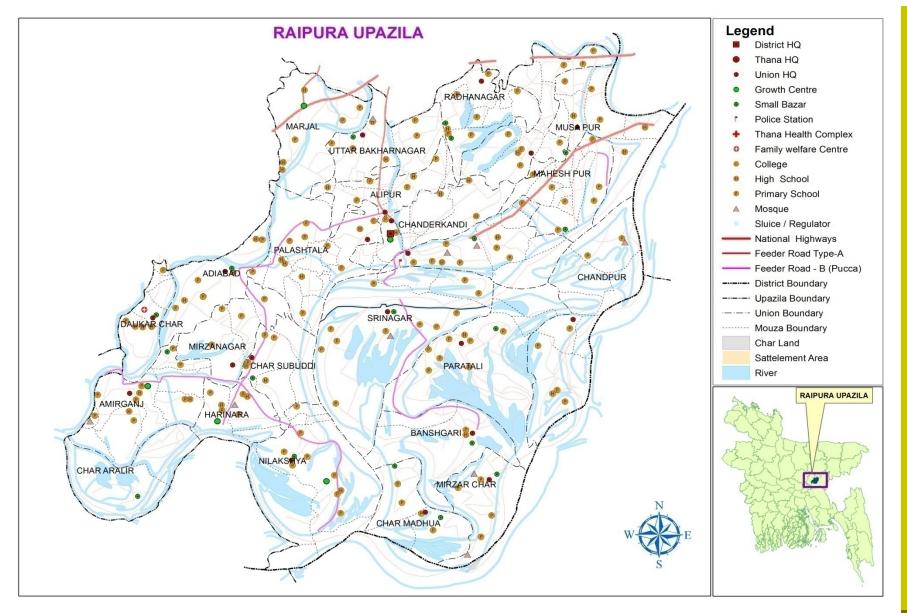

#### RAIPURA UPAZILA

| Total Area         | : 408.45 sq.km.             |
|--------------------|-----------------------------|
| Population         | : 5,35,796 (BBS, 2011)      |
| Household Number   | : 1,10,520                  |
| Population Density | : (1312 Per sq.km)          |
| Type of soil       | : 90% Alluvial land         |
|                    | :10% Others                 |
| Temperature        | : 12.7 to 36 Degree Celsius |
|                    | (Annual Average)            |
| Rainfall           | : 2376 mm                   |
|                    | (Annual Average)            |
|                    |                             |