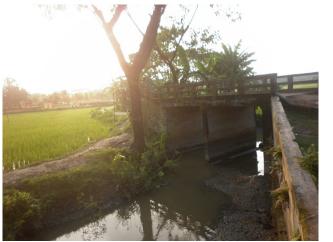

#### HYDROLOGICAL SURVEY

Bridge on Suria River at Maddha Datta para, Ishwarganj Upazila

Bridge on Arial Khan River near BWDB gauge station SW 274 at Raipura Upazila

Pire of an abandoned Bridge on Kalagachia Channel (Paharia River) at Shibpur Paurashabha, Shibpur.