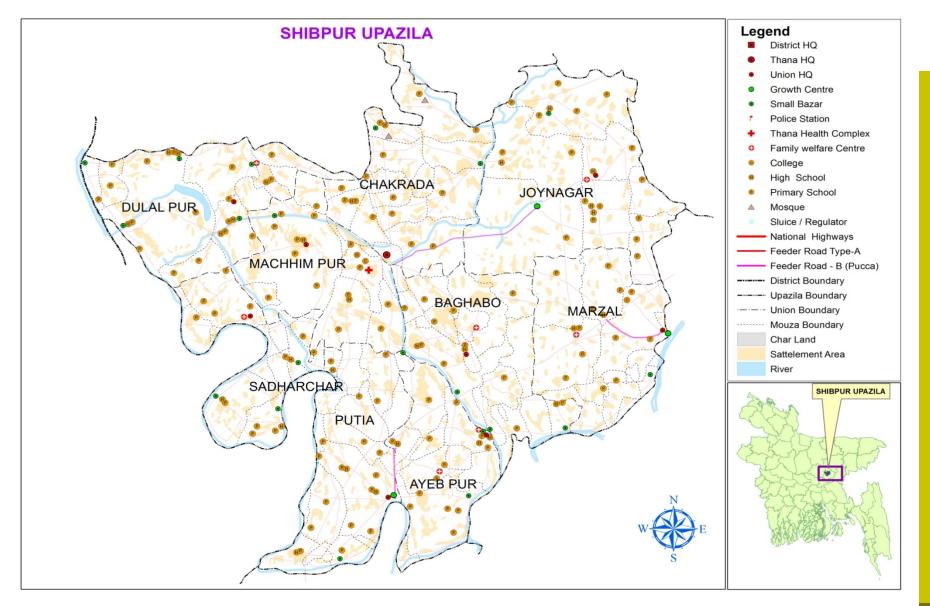

#### SHIBPUR UPAZILA

| Total Area         | : 232.47 sq.km.             |
|--------------------|-----------------------------|
| Population         | : 3,03,813 (BBS, 2011)      |
| Household Number   | : 65,094                    |
| Population Density | : 1306 (Per sq.km)          |
| Type of soil       | : 80% Alluvial land         |
|                    | 20% Others                  |
| Temperature        | : 12.7 to 36 Degree Celsius |
|                    | (Annual Average)            |
| Rainfall           | : 2376 mm                   |
|                    | (Annual Average)            |