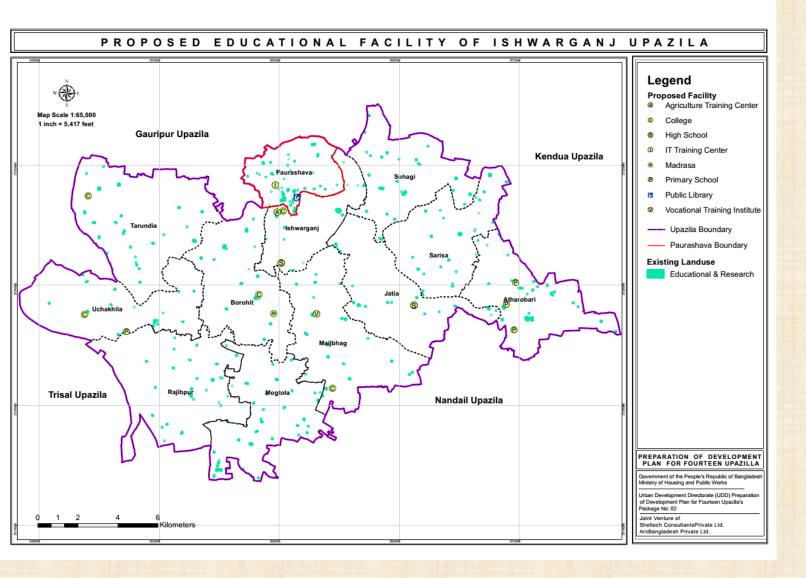

### Proposed Educational Facilities of Ishwarganj Upazila.

| Existing Education facilities | Nos |
|-------------------------------|-----|
| Primay school                 | 200 |
| Seconadry school              | 17  |
| College                       | 6   |
| Madrasa                       | 119 |

| <b>Proposed Education facilities</b> | Nos | Area (acre) |
|--------------------------------------|-----|-------------|
| Primary school                       | 4   | 1.68        |
| Secondary school                     | 2   | 3.39        |
| College                              | 5   | 6.48        |
| Madrasa                              | 1   | 0.14        |
| Agricultural Trainning Center        | 1   | 2.03        |
| IT Trainning Center                  | = 1 | 0.38        |
| Public Library                       | 1   | 0.49        |
| Vocational Tranning Institute        | 1   | 1.98        |