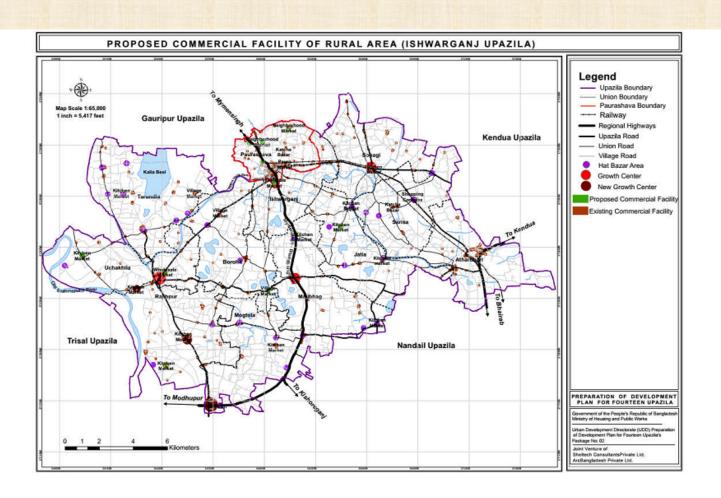

## **Proposed Commercial Facility of Rural Area**

| Name                | Number | Area (in<br>acre) | Union                                                                                                     |
|---------------------|--------|-------------------|-----------------------------------------------------------------------------------------------------------|
| Katcha Bazar        | 1      | 0.29              | Sarisa                                                                                                    |
| Kitchen<br>Market   | 14     | 16.4              | Jatia (2), Maijbag<br>(2), Mogtola,<br>Rajibpur (3),<br>Sarisa, Sohagi (2),<br>Tarundia,<br>Uchakhila (2) |
| Shopping<br>Complex | 1      | 0.64              | Sarisa                                                                                                    |
| Village<br>Market   | 3      | 1.23              | Borohit (2),<br>Tarundia                                                                                  |
| Wholesale<br>Market | 1      | 1.63              | Uchakhila                                                                                                 |
| Total               | 20     | 20.19             |                                                                                                           |