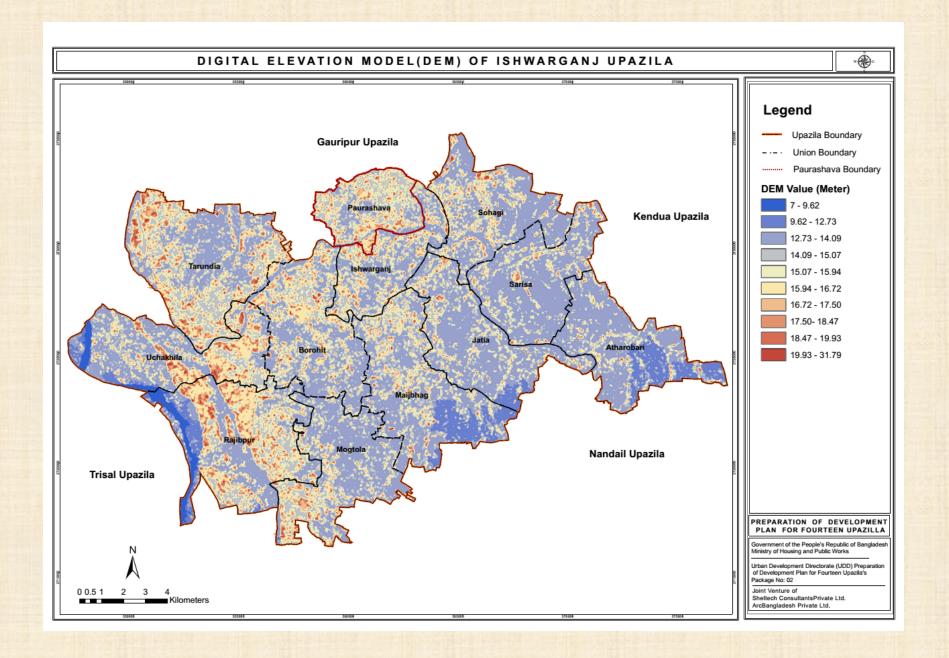

| Length(km) |  |
| Katcha                        | 823.68     |  |
| Pucca                         | 278.19     |  |
| Semi Pucca 3.63               |            |  |



■ Pucca Semi-Pucca katcha

| Hierarchy     | Length (Km) | %      |
|---------------|-------------|--------|
| Regional Road | 16.14       | 1.46   |
| District Road | 120.51      | 10.89  |
| Upazila Road  | 71.46       | 6.46   |
| Union Road    | 889.06      | 80.34  |
| Village Road  | 9.43        | 0.85   |
| Total         | 1106.59     | 100.00 |

#### **Cropping Pattern of Ishwarganj Upazila**



| Crop Pattern | Area (Acre) |
|--------------|-------------|
| Double Crop  | 41099.11    |
| Single Crop  | 1919.585    |
| Triple Crop  | 7172.83     |



#### Digital Elevation Model (DEM) of Ishwarganj Upazila



#### **Innundation Map of Ishwarganj Upazila**



| Flood Flow Zone      |             |       |  |  |
|----------------------|-------------|-------|--|--|
| Flood Flow Zone      | Area(Acres) | %     |  |  |
| Main Flood Flow Zone | 268.28      | 0.98  |  |  |
| Not Inundated        | 13970.11    | 51.17 |  |  |
| Sub Flood Flow Zone  | 13064.08    | 47.85 |  |  |
| Total                | 27302.47    | 100.0 |  |  |

#### Agriculture Land Suitability of Ishwarganj Upazila



| Suitability                      | Area<br>(acres) | %     |
|----------------------------------|-----------------|-------|
| Less Suitable for Agriculture    | 1899            | 3.34  |
| Suitable for Agriculture         | 47569           | 83.68 |
| Most Suitable for<br>Agriculture | 7381            | 12.98 |

#