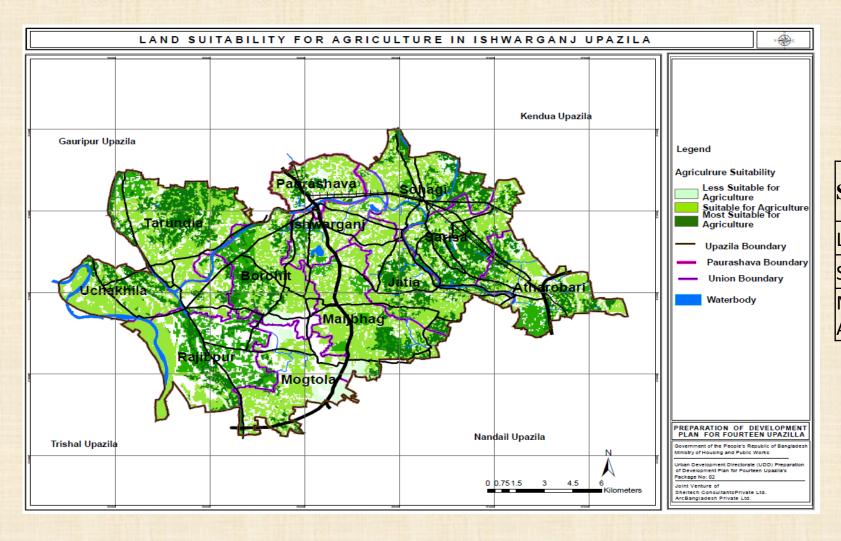

#### Agriculture Land Suitability of Ishwarganj Upazila

| Suitability                      | Area<br>(acres) | %     |
|----------------------------------|-----------------|-------|
| Less Suitable for Agriculture    | 1899            | 3.34  |
| Suitable for Agriculture         | 47569           | 83.68 |
| Most Suitable for<br>Agriculture | 7381            | 12.98 |