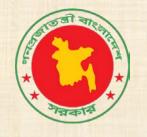

### Ishwarganj Upazila at a Glance

- Ishwarganj Upazila having an area of 281.83 sq. km..
- Ishwarganj Upazila (Mymensingh district) is located in between 24°33' and 24°44' North Latitudes and in between 90°28' and 90°46' East Longitudes
- It has 9 Wards, 11 Unions, 293 Mouzas and Mahallas, and 291 villages (BBS, 2011).

### **Projected Population**

Exponential Compound Growth Method has been used for population projection

|            | Base Year             | Projected | l Population | (Consider N<br>1.37%) | Medium Gro | wth Rate, |
|------------|-----------------------|-----------|--------------|-----------------------|------------|-----------|
| Area       | Population (BBS,2011) | 2015      | 2020         | 2025                  | 2030       | 2035      |
| Paurashava | 28631                 | 30233     | 32361        | 34639                 | 37078      | 39688     |
| Rural Area | 347717                | 362983    | 383013       | 404147                | 426447     | 449978    |
| Total      | 376348                | 393216    | 415374       | 438786                | 463525     | 489667    |