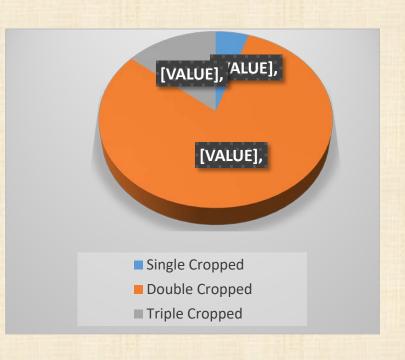

#### **Cropping Pattern of Ishwarganj Upazila**

| Crop Pattern | Area (Acre) |
|--------------|-------------|
| Double Crop  | 41099.11    |
| Single Crop  | 1919.585    |
| Triple Crop  | 7172.83     |