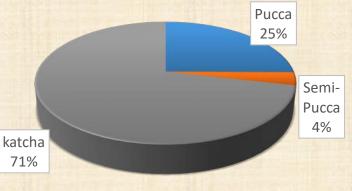

#### **Existing Road Network of Ishwarganj Upazila**

| Ishwarganj Existing Road Type |            |  |
|-------------------------------|------------|--|
| Road Type                     | Length(km) |  |
| Katcha                        | 823.68     |  |
| Pucca                         | 278.19     |  |
| Semi Pucca 3.63               |            |  |