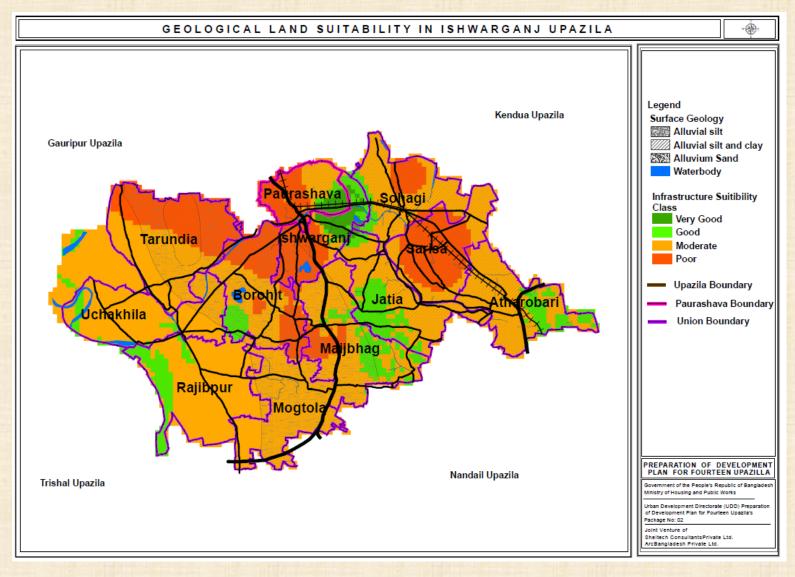

#### Geological Land Suitability of Ishwarganj Upazila

| Infrastructure<br>Suitability | Suggested land use suitability                                        |  |
|-------------------------------|-----------------------------------------------------------------------|--|
| Very Good                     | Commercial area Residential area                                      |  |
| Good                          | Commercial area Residential area                                      |  |
|                               | Industrial zone                                                       |  |
|                               | Industrial zone Residential area<br>Commercial area Agricultural Zone |  |
|                               | Park and Recreation                                                   |  |
|                               | Agricultural zone Flood flow zone Wetland                             |  |
| Poor                          | Rural settlement                                                      |  |
|                               | Park and Recreation                                                   |  |

| Suitability | Area(acres) | 0/0   |
|-------------|-------------|-------|
| Good        | 8278.03     | 10.85 |
| Moderate    | 50100.62    | 65.65 |
| Poor        | 16571.5     | 21.72 |
| Very Good   | 1359.08     | 1.78  |