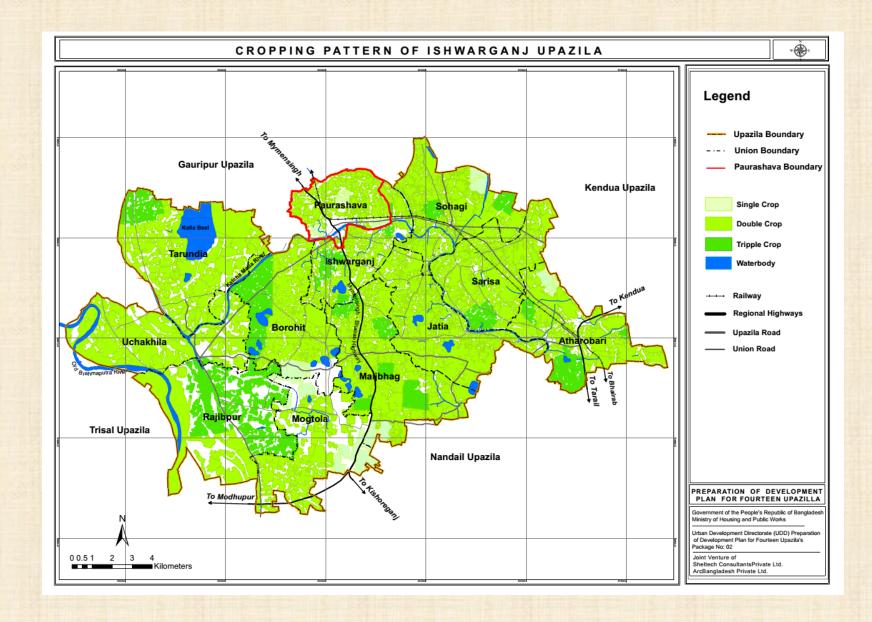

#### **Cropping Pattern of Ishwarganj Upazila**

| Crop Pattern | Area (Acre) |
|--------------|-------------|
| Double Crop  | 41099.11    |
| Single Crop  | 1919.585    |
| Triple Crop  | 7172.83     |