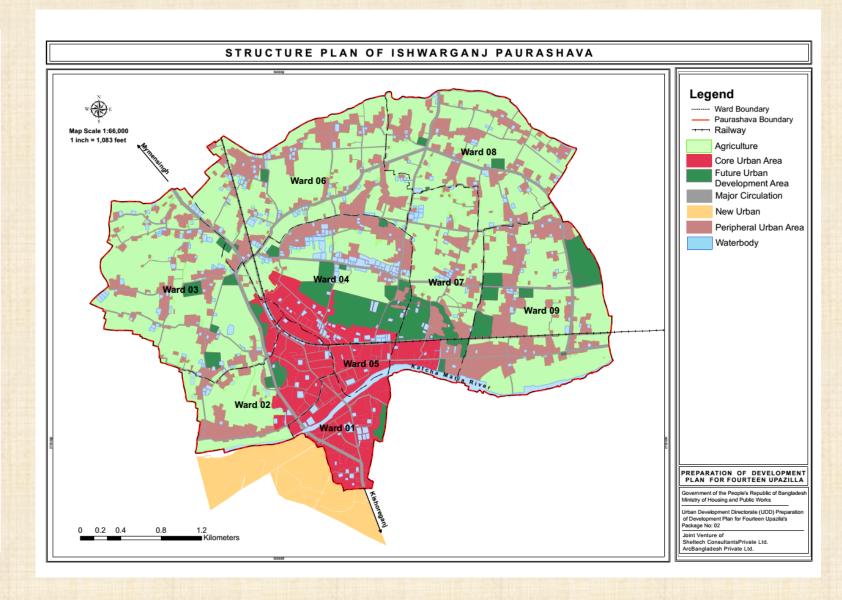

# Urban Structure Plan of Ishwarganj Upazila

| Zoning                  | Area (in<br>acre) | %      |
|-------------------------|-------------------|--------|
| Agriculture             |                   |        |
|                         | 1578.78           | 50.29  |
| Circulation             |                   |        |
| Network                 | 224.59            | 7.13   |
| Core Area               |                   |        |
|                         | 344.27            | 10.94  |
| <b>Future Extension</b> |                   |        |
| Urban                   | 212.06            | 6.74   |
| Future Urban            |                   |        |
|                         | 580.3             | 18.43  |
| Water Body              |                   |        |
|                         | 203.59            | 6.47   |
| Total                   |                   |        |
|                         | 3152.60           | 100.00 |