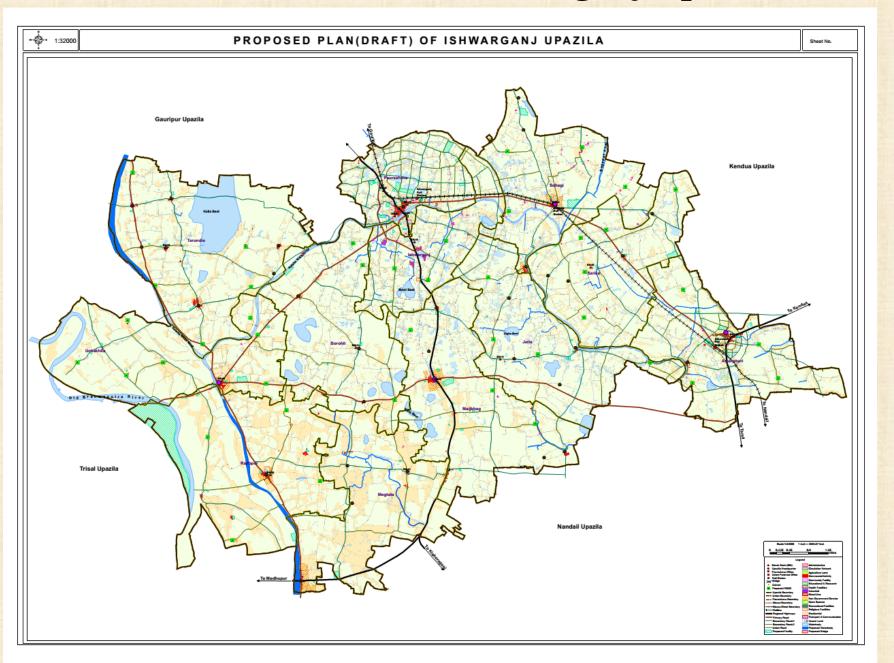

|  |  |
| Drainage                                 |                                      |  |  |
| Water supply                             | 1 acre/20,000 pop <sup>n</sup>       |  |  |
| Gas Supply Station                       | 1.00/ Per Unit                       |  |  |
| Solid waste disposal site                | 5 acres/Paurashava                   |  |  |
| Waste transfer station/ collection point | n <sub>0.05-0.10</sub> acres/Station |  |  |
| Electric sub-station                     | 1 acre/20,000 pop <sup>n</sup>       |  |  |
| Fuel Station                             | 0.50 acre/Pump                       |  |  |
| Garbage                                  | 1 acre/20,000 pop <sup>n</sup>       |  |  |

### Draft Plan of Ishwarganj Upazila



## Consultation Meeting













Venue: Seminar Room, Ishwarganj Upazila Parishad

Date: 11.09.2017

#### **Consultation Meeting on Draft Plan**

#### **Proposed Plan (Draft) Maijbhag Union**



#### Workshop on Draft Plan of Ishwarganj Upazila









Venue: Seminar Room, Ishwarganj Upazila Parishad Date: 12.12.2017

Date: 10/01/2018-08/02/2018

Venue: Ishwarganj Upazila Parishad,

Ishwarganj Paurashava and Union.























| Participants        | Comments and suggestions                                                | Recommendation by         |
|---------------------|-------------------------------------------------------------------------|---------------------------|
|                     |                                                                         | C