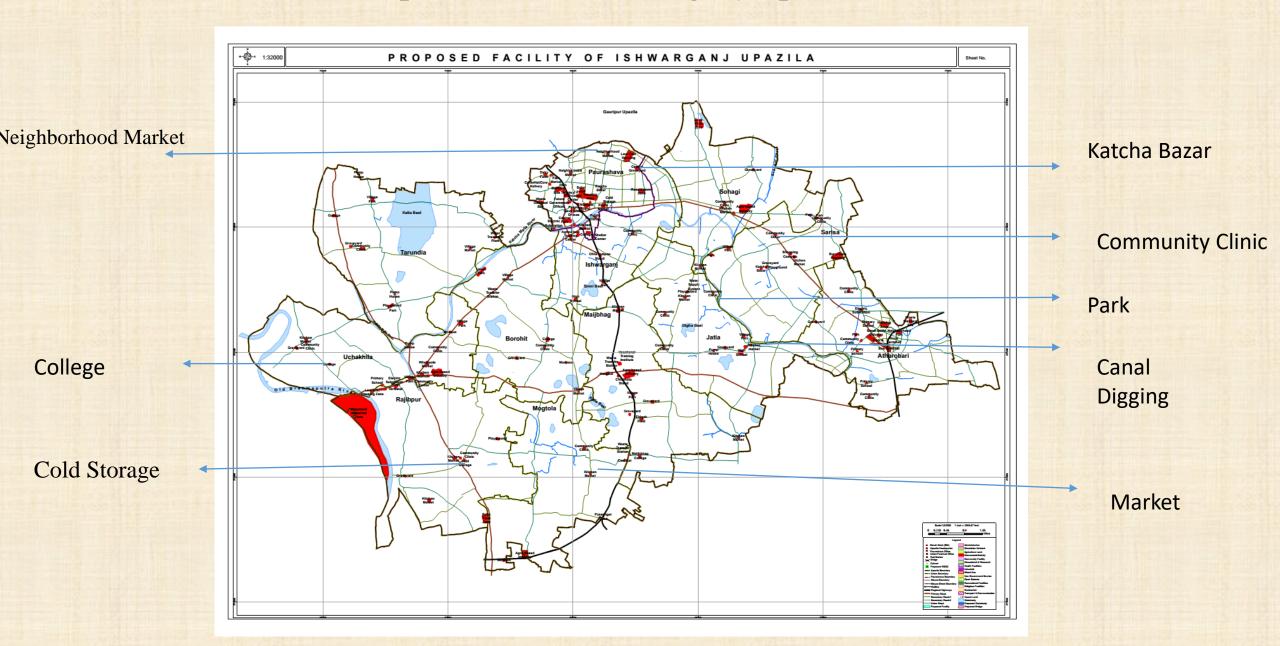

## **Proposed Commercial Facility of Rural Area**

| Name                | Number | Area (in<br>acre) | Union                                                                                                     |
|---------------------|--------|-------------------|-----------------------------------------------------------------------------------------------------------|
| Katcha Bazar        | 1      | 0.29              | Sarisa                                                                                                    |
| Kitchen<br>Market   | 14     | 16.4              | Jatia (2), Maijbag<br>(2), Mogtola,<br>Rajibpur (3),<br>Sarisa, Sohagi (2),<br>Tarundia,<br>Uchakhila (2) |
| Shopping<br>Complex | 1      | 0.64              | Sarisa                                                                                                    |
| Village<br>Market   | 3      | 1.23              | Borohit (2),<br>Tarundia                                                                                  |
| Wholesale<br>Market | 1      | 1.63              | Uchakhila                                                                                                 |
| Total               | 20     | 20.19             |                                                                                                           |

# **Proposed Facility (Urban Area)**

| Ward<br>Number | Type of Facilities        | Area<br>(in acre) |
|----------------|---------------------------|-------------------|
|                | Godown                    | 0.39              |
|                | Wholesale Market          | 1.07              |
| 01             | Kitchen Market            | 0.71              |
| 01             | CNG/Auto Stand            | 0.18              |
|                | Shelter Center            | 0.96              |
|                | Public Library            | 0.49              |
|                | Electric Substation       | 1.54              |
|                | Islamic Cultural Center   | 0.50              |
|                | Restricted Use(Graveyard) | 0.14              |
|                | Masjid Complex            | 0.93              |
| 02             | Day Care Center           | 0.22              |
| 02             | Central Park              | 5.99              |
|                | CNG/Auto Stand            | 0.09              |
|                | Future Government Offices | 4.15              |
|                | Auditorium                | 0.45              |
|                | Waste Transfer Station    | 0.37              |
| 03             | IT Training Center        | 0.38              |
| 03             | Waste Disposal Site       | 4.24              |

| Ward<br>Number | Type of Facilities        | Area (in acre) |
|----------------|---------------------------|----------------|
|                | Shopping Complex          | 0.27           |
|                | Future Government Offices | 3.59           |
|                | Bus Terminal              | 2.54           |
|                | Stadium                   | 7.17           |
| 03             | Park                      | 1.67           |
|                | Cultural Center           | 0.69           |
|                | Cattle Hat/Cow Hatchery   | 0.53           |
|                | Fish Market               | 0.72           |
|                | Dairy Farm                | 1.24           |
|                | Park                      | 0.48           |
| 04             | Solar panel               | 1.95           |
|                | Housing Area              | 31.62          |
|                | Katcha Bazar              | 0.56           |
| 05             | Playground cum Eidgah     | 4.96           |
| 06             | Neighborhood Market       | 2.05           |
|                | Godown                    | 0.64           |
| 07             | Paura Market              | 2.18           |
|                | Cold Storage              | 0.64           |
|                | Central Graveyard         | 2.97           |
| 08             | Low Cost Housing          | 20.89          |
|                | Neighborhood Market       | 1.59           |
| 09             | Resettlement Zone         | 4.69           |

# **Proposed Facility (Rural Area)**

| Type of Facilities\          | Union                                                                                                                                 | Area (acre) |
|------------------------------|---------------------------------------------------------------------------------------------------------------------------------------|-------------|
| Agricultural Training Center | Ishwarganj                                                                                                                            | 2.85        |
| Agro Based<br>Industry       | Maijbhag, Mogtola, Sohagi,<br>Uchakhila                                                                                               | 78.28       |
| Agro Farm                    | Daukar Char                                                                                                                           | 0.24        |
| Auto/Car Stand               | Atharobari                                                                                                                            | 1.09        |
| CNG/Auto Stand               | Ishwarganj, Maijbhag                                                                                                                  | 2.21        |
| Bus Terminal                 | Atharobari                                                                                                                            | 3.74        |
| Central Graveyard            | Ishwarganj                                                                                                                            | 2.97        |
| College                      | Borohit, Ishwarganj, Tarundia,<br>Uchakhila                                                                                           | 5.16        |
| Community Center             | Rajibpur                                                                                                                              | 0.34        |
| Community Clinic             | Atharobari, Borohit, Ishwarganj,<br>Jatia, Maijbhag, Mogtola,<br>Rajibpur, Sarisa, Sohagi,<br>Tarundia, Uchakhila, Jatia,<br>Maijbhag | 10.13       |
| Eidgah Field                 | Jatia, Maijbhag                                                                                                                       | 2.05        |
| Graveyard                    | Atharobari, Borohit, Jaita,<br>Maijbhag, Rajibpur, Sarisa,<br>Sohagi, Tarundia, Uchakhila                                             | 9.90        |

| Type of Facilities          | Union                                                                      | Area<br>(acre) |
|-----------------------------|----------------------------------------------------------------------------|----------------|
| Katcha Bazar                | Jatia, Maijbhag, Mogtola, Rajibpur,<br>Sarisa, Sohagi, Tarundia, Uchakhila | 17.95          |
| High School                 | Ishwarganj, Jatia                                                          | 2.49           |
| Park                        | Atharobari, Maijbhag, Sarisa, Sohagi, Tarundia                             |                |
| Primary School              | Atharobari, Rajibpur, Uchakhila                                            | 1.68           |
| Proposed<br>Industrial Zone | Rajibpur, Uchakhila                                                        | 450.59         |
| Rural Core<br>Housing       | Atharobari, Sarisa                                                         | 41.73          |
| Truck Terminal              | Atharobari, Rajibpur                                                       | 3.22           |
| Village Park                | Ishwarganj, Jatia, Maijbhag, Sarisa,<br>Rajibpur, Tarundia, Uchakhila      | 11.62          |
| Waste Transfer<br>Station   | Borohit, Maijbhag, Mogtola, Sohagi,<br>Tarundia, Uchakhila                 | 1.77           |