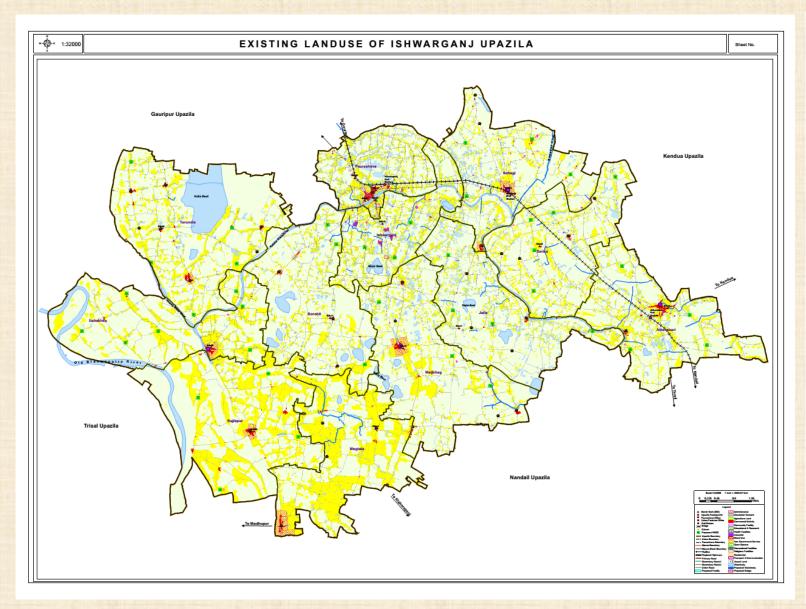

### **Existing Landuse of Ishwarganj Upazila**

| Land Use Categories                | Area<br>(in acres) | %      |
|------------------------------------|--------------------|--------|
| Administrative                     | 45.78              | 0.07   |
| Agricultural Area                  | 49512.38           | 71.09  |
| Circulation Network                | 742.78             | 1.07   |
| Commercial Activities              | 225.37             | 0.32   |
| Community Facilities and Religious | 66.1               | 0.09   |
| Educational & Health               | 138.03             | 0.20   |
| Industrial                         | 23.25              | 0.03   |
| Mixed Use/others                   | 44.07              | 0.06   |
| Recreation and Open Space          | 32.86              | 0.05   |
| Residential Area                   | 15059.45           | 21.62  |
| Water body                         | 3752.86            | 5.39   |
| Total                              | 69642.91           | 100.00 |