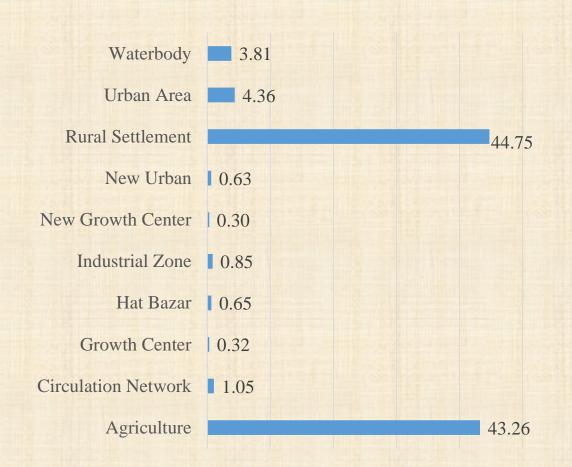

#### Structure Plan of Ishwarganj Upzila

| Structure Plan           | Area      | 0/0    |
|--------------------------|-----------|--------|
| Categories               | (in acre) |        |
| Agriculture              | 30130.55  | 43.26  |
| Circulation Network      | 734.44    | 1.05   |
| <b>Growth Center</b>     | 225.79    | 0.32   |
| Hat Bazar                | 455.12    | 0.65   |
| <b>Industrial Zone</b>   | 595.12    | 0.85   |
| <b>New Growth Center</b> | 210.72    | 0.30   |
| New Urban                | 437.25    | 0.63   |
| Rural Settlement         | 31166.53  | 44.75  |
| Urban Area               | 3034.98   | 4.36   |
| Waterbody                | 2652.41   | 3.81   |
| Total                    | 69642.9   | 100.00 |