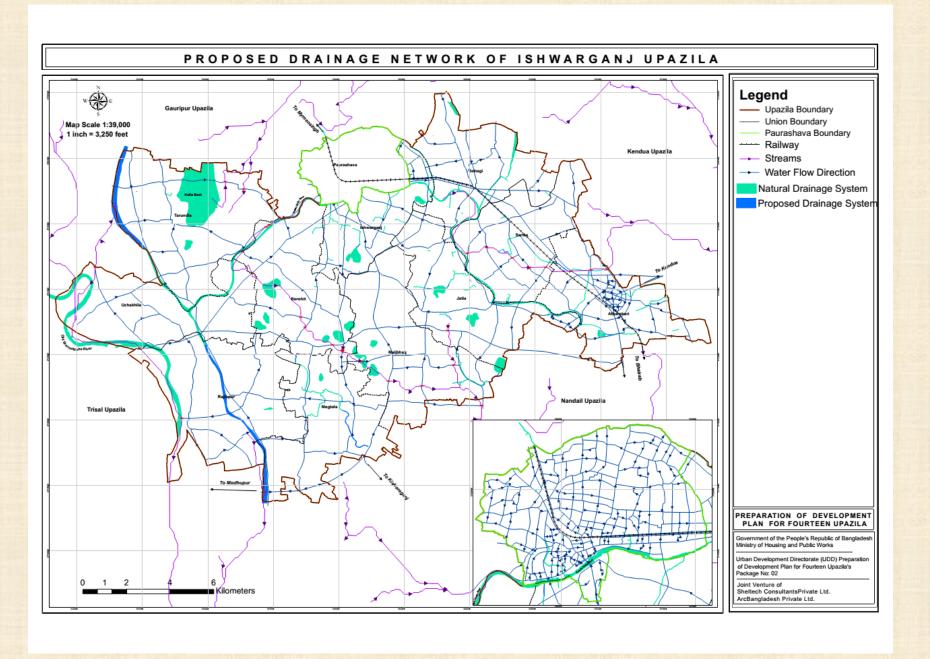

| 0.47  |
| Education & Health      | 18.77                   | 0.6   |
| Industrial              | 4.6                     | 0.15  |
| Recreational and Open   | 18.26                   | 0.58  |
| Space                   | 10.20                   | 0.50  |
| Residential             | 840.24                  | 26.65 |
| Transport and           | 2.59                    | 0.08  |
| Communication           | 2.33                    | 0.00  |
| Mixed Use / Others      | 6.89                    | 0.22  |
| Utility & Waste         | 5.9298                  | 0.19  |
| Management              | 3.3230                  |       |
| Water Body              | 399.11                  | 12.66 |
| Total                   | 3152.6                  | 100   |



# Drainage Plan of Ishwarganj Upazila



# Road Network Plan of Ishwarganj Upazila

| Union Wise Existing and Proposed Road |                      |                       |  |
|---------------------------------------|----------------------|-----------------------|--|
| Union                                 | Existing<br>Road(km) | Proposed<br>Road (km) |  |
| Atharobari                            | 85.03                | 121.29                |  |
| Borohit                               | 85.18                | 93.19                 |  |
| Ishwarganj                            | 73.83                | 92.24                 |  |
| Jatia                                 | 84.97                | 89.64                 |  |
| Maijbhag                              | 100.84               | 116.03                |  |
| Mogtola