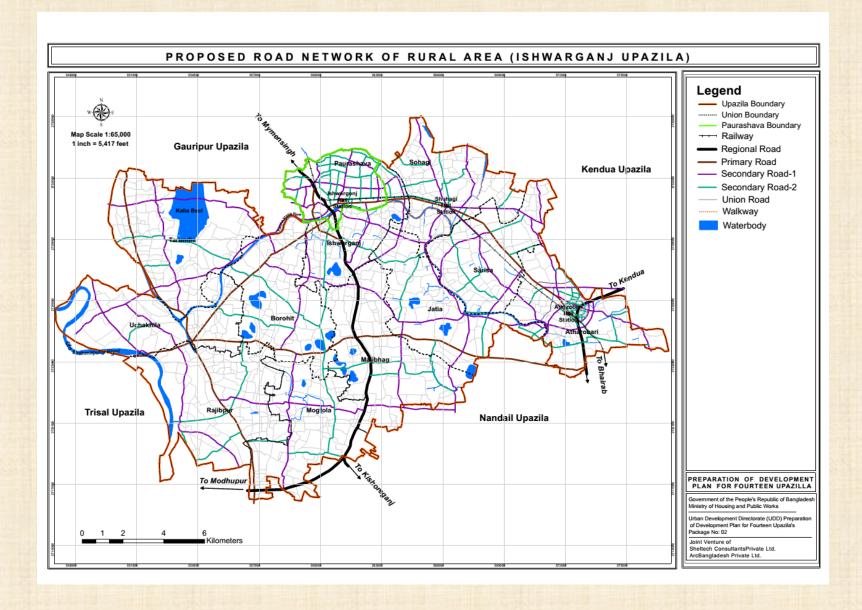

# Road Network Plan of Ishwarganj Upazila

| Union Wise Existing and Proposed Road |                      |                       |  |
|---------------------------------------|----------------------|-----------------------|--|
| Union                                 | Existing<br>Road(km) | Proposed<br>Road (km) |  |
| Atharobari                            | 85.03                | 121.29                |  |
| Borohit                               | 85.18                | 93.19                 |  |
| Ishwarganj                            | 73.83                | 92.24                 |  |
| Jatia                                 | 84.97                | 89.64                 |  |
| Maijbhag                              | 100.84               | 116.03                |  |
| Mogtola                               | 94.58                | 100.02                |  |
| Rajibpur                              | 102.24               | 114.24                |  |
| Sarisa                                | 90.55                | 104.11                |  |
| Sohagi                                | 101.73               | 119.16                |  |
| Tarundia                              | 105.58               | 118.68                |  |
| Uchakhila                             | 81.52                | 86.16                 |  |
| Total                                 | 1006.05              | 1154.75               |  |