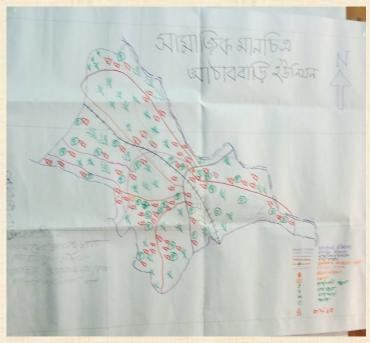

ment</b> |             |       |  |
|----------------------------------------------|-------------|-------|--|
| Suitability                                  | Area(Acres) | %     |  |
| Lowest                                       |             |       |  |
| Suitable                                     | 9123.93     | 25.8  |  |
| Less Suitable                                | 10213.88    | 28.9  |  |
| Suitable                                     | 8490.41     | 24.08 |  |
| More Suitable                                | 5310.51     | 15.06 |  |
| Most Suitable                                | 2117.32     | 6     |  |
| Total                                        | 35256.05    | 100   |  |

#### Urban Land Suitability of Ishwarganj Upazila



### PRA Analysis of Ishwarganj Upazila









Problems Identification with Venn diagram.

**Preparing Social Map** 

### PRA Demands of Ishwarganj Upazila

|   | PRA Demand of Paurashava Area                                                           |   | PRA Demand at Union Level                        |
|---|-----------------------------------------------------------------------------------------|---|--------------------------------------------------|
| • | Improvement of communication system                                                     | • | Improvement of electricity system                |
| • | To construct pucca road                                                                 | • | Improvement of communication system              |
| • | To improve quality road