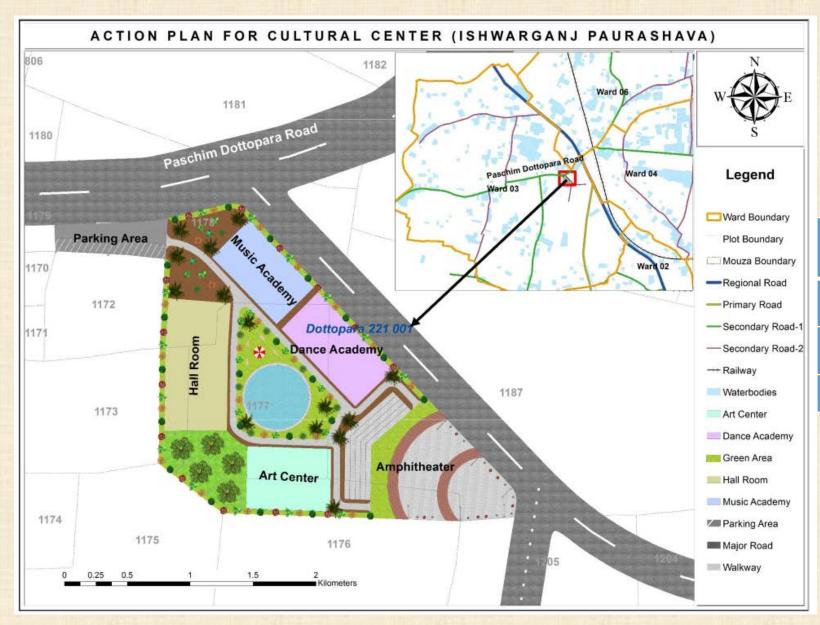

## **Action Area Plan**

Name of the Project: Development of Cultural Center at ward-3 (Area: 0.66 Acre)

| Description of Item | Unit  | Quantity | Total cost |
|---------------------|-------|----------|------------|
| Land<br>Acquisition | Katha | 39.6     | 2,772,000  |
| Land<br>Development | sq.ft | 28710    | 28710000   |
| Total               |       |          | 31,482,000 |