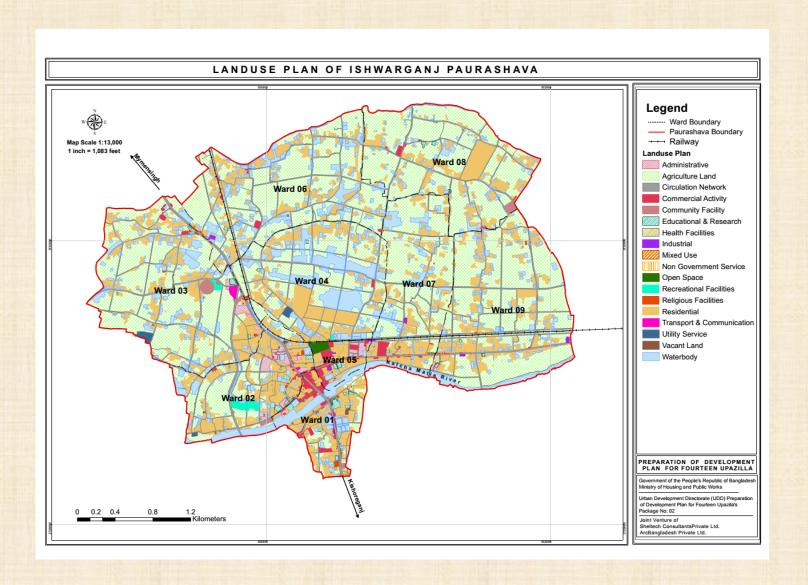

### **Existing Landuse of Ishwarganj Upazila**

| Land Use Categories                | Area<br>(in acres) | %      |
|------------------------------------|--------------------|--------|
| Administrative                     | 45.78              | 0.07   |
| Agricultural Area                  | 49512.38           | 71.09  |
| Circulation Network                | 742.78             | 1.07   |
| Commercial Activities              | 225.37             | 0.32   |
| Community Facilities and Religious | 66.1               | 0.09   |
| Educational & Health               | 138.03             | 0.20   |
| Industrial                         | 23.25              | 0.03   |
| Mixed Use/others                   | 44.07              | 0.06   |
| Recreation and Open Space          | 32.86              | 0.05   |
| Residential Area                   | 15059.45           | 21.62  |
| Water body                         | 3752.86            | 5.39   |
| Total                              | 69642.91           | 100.00 |