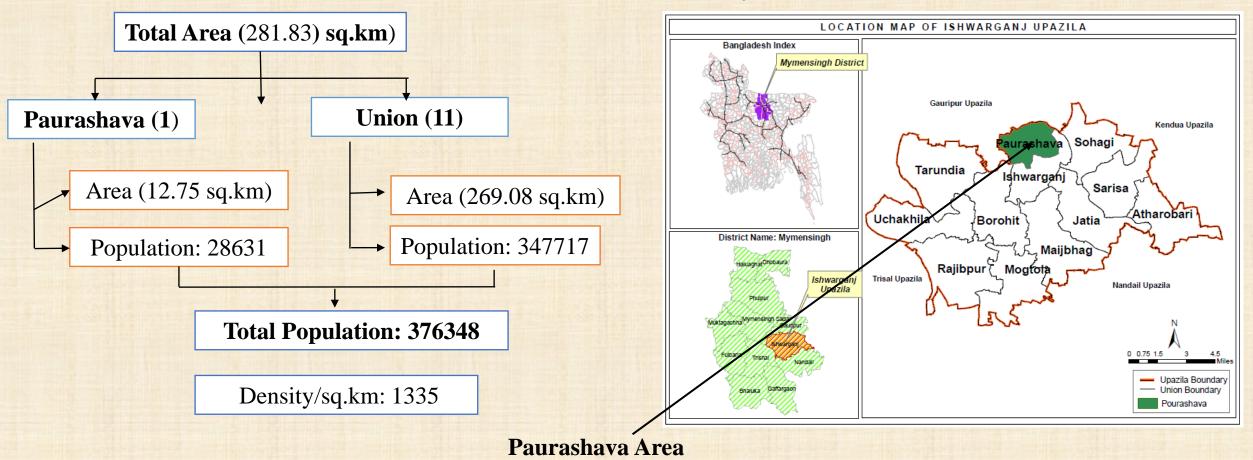

### Regional Context of Ishwarganj Upazila

Ishwarganj Upazila has great significance in the context of road network. Regional Highway has gone through it which makes the Upazila Center more viable. This highway also connects the district with Bhairab. Later this road connects with Dhaka Mymensingh Highway. Mainly based on agriculture, the economy of Ishwarganj has flourished through Fisheries industries.