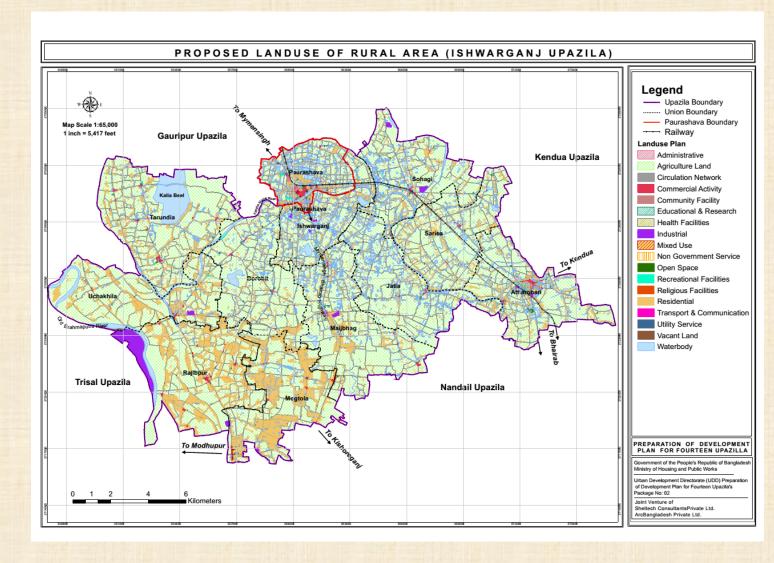

# Proposed Landuse Plan of Rural Area (Ishwarganj Upazila)

|                               | Proposed Land use |       |  |
|-------------------------------|-------------------|-------|--|
| Land use                      | Area (in acre) %  |       |  |
| Agriculture                   | 45165.28          | 67.93 |  |
| Circulation Network           | 2297.9            | 3.46  |  |
| Growth Center & Hat<br>Bazars | 779.02            | 1.17  |  |
| Rural Settlement              | 14112.72          | 21.23 |  |
| Water Body                    | 4135.09           | 6.22  |  |
| Total                         | 66490             | 100   |  |