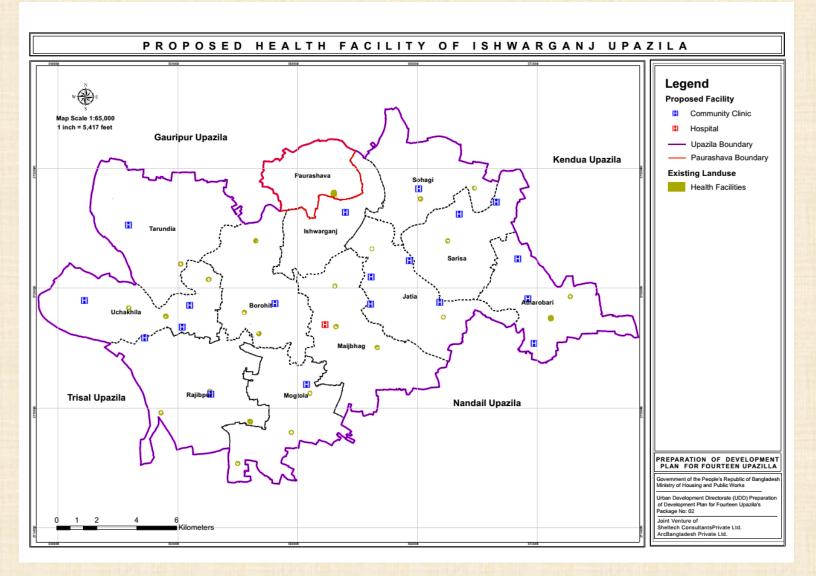

## Proposed Health Facility of Ishwarganj Upazila.

| <b>Existing Health facilities</b> | Nos |
|-----------------------------------|-----|
| Community clinic                  | 45  |
| Hospital                          | 5   |

| <b>Proposed Health facilities</b> | Nos | Area (acre) |
|-----------------------------------|-----|-------------|
| Community clinic                  | 19  | 10.13       |
| Private Hospital                  | 1   | 1.32        |