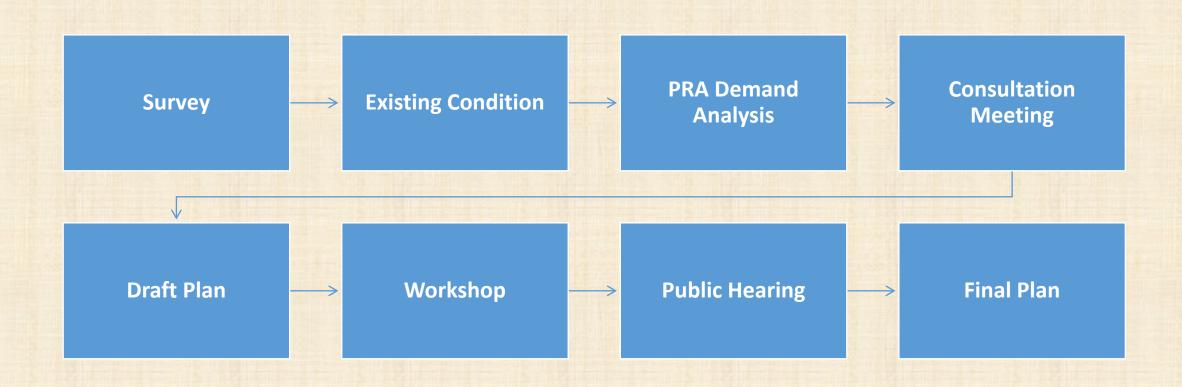

been used for population projection

|            | Base Year             | Projected | l Population | (Consider N<br>1.37%) | Medium Gro | wth Rate, |
|------------|-----------------------|-----------|--------------|-----------------------|------------|-----------|
| Area       | Population (BBS,2011) | 2015      | 2020         | 2025                  | 2030       | 2035      |
| Paurashava | 28631                 | 30233     | 32361        | 34639                 | 37078      | 39688     |
| Rural Area | 347717                | 362983    | 383013       | 404147                | 426447     | 449978    |
| Total      | 376348                | 393216    | 415374       | 438786                | 463525     | 489667    |

### 5 Tier of Development Plan



### **Plan Preparation Methodology**





### **Existing Landuse of Ishwarganj Upazila**



| Land Use Categories                | Area<br>(in acres) | %      |
|------------------------------------|--------------------|--------|
| Administrative                     | 45.78              | 0.07   |
| Agricultural Area                  | 49512.38           | 71.09  |
| Circulation Network                | 742.78             | 1.07   |
| Commercial Activities              | 225.37             | 0.32   |
| Community Facilities and Religious | 66.1               | 0.09   |
| Educational & Health               | 138.03             | 0.20   |
| Industrial                         | 23.25              | 0.03   |
| Mixed Use/others                   | 44.07              | 0.06   |
| Recreation and Open Space          | 32.86