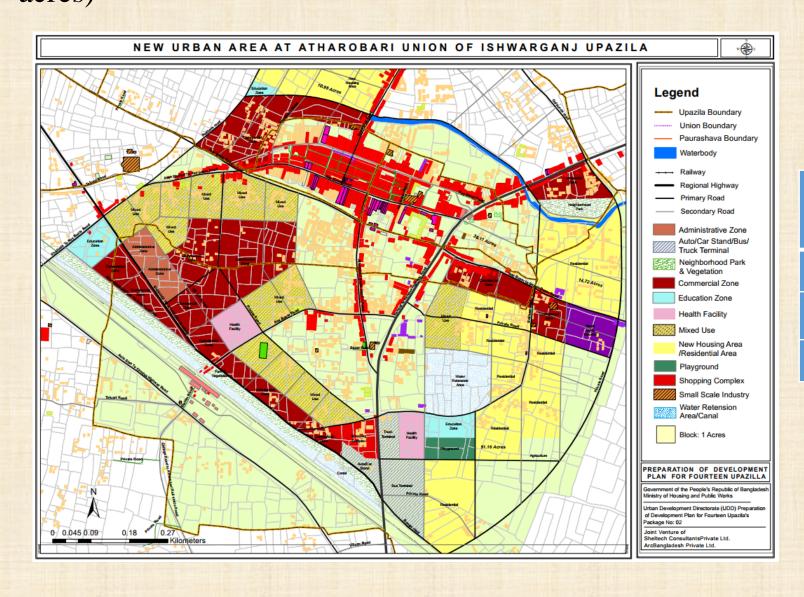

## **Action Area Plan**

Name of the Project: New urban area at Atharobari Union of Ishwarganj Upazila (Area: 243 acres)

| Description of<br>Item | Unit  | Quantity | Total cost    |
|------------------------|-------|----------|---------------|
| Land Acquisition       | Katha | 14580    | 1,020,600,000 |
| Land<br>Development    | sq.ft | 10570500 | 2114100000    |
| Total                  |       |          | 3,134,700,000 |