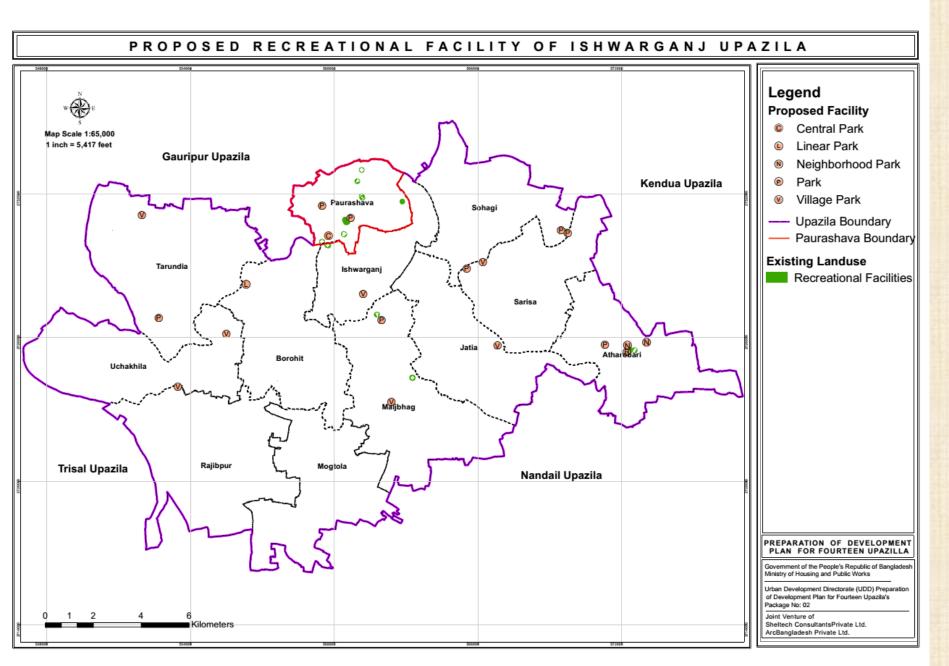

## Recreational Facilities of Ishwarganj Upazila.

#### **Proposed Facilities**

- Central Park (6.00 acre)
- Linear park (22.58 acre)
- Neighborhood Park (2.56 acre)
- Park (7.45 acre)
- Village park (14.47 acre)