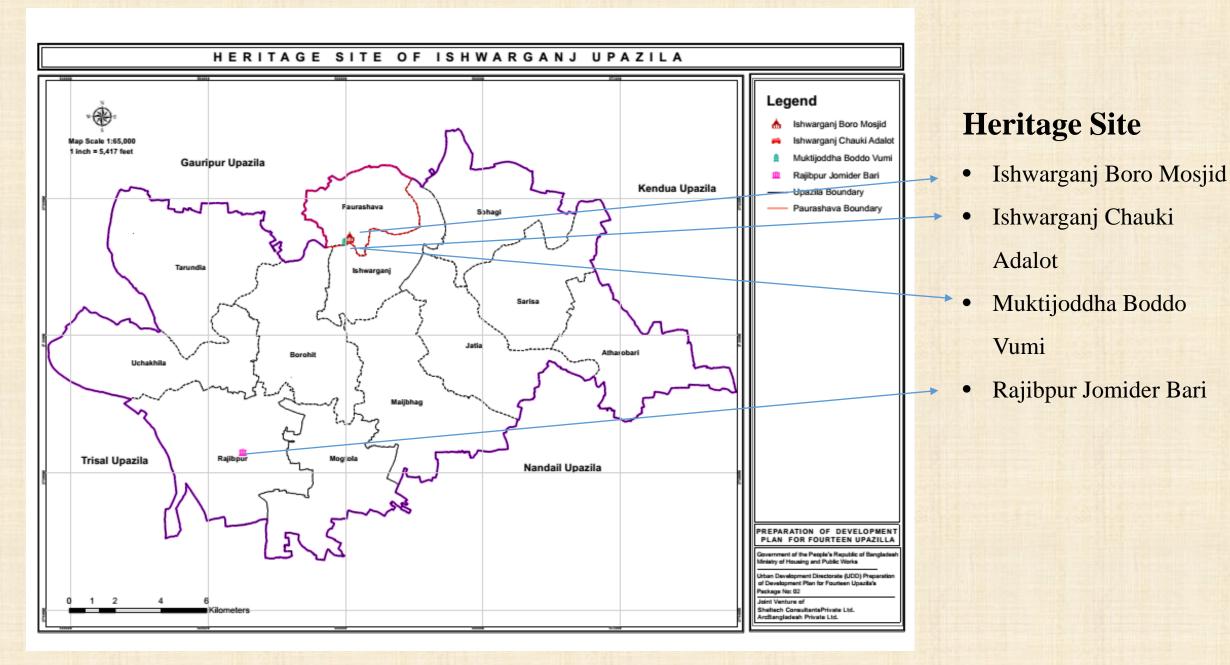

#### Heritage Site of Ishwarganj Upazila

### SDGs and Proposed Plan of Ishwarganj Upazila Upazila

| SDGs                                                                                                                                                                              | Proposed Plan of Ishwarganj Upazila                                                                                                                                                   |
|-----------------------------------------------------------------------------------------------------------------------------------------------------------------------------------|---------------------------------------------------------------------------------------------------------------------------------------------------------------------------------------|
| SDG-1: Ensure access for all to adequate housing and basic                                                                                                                        | Core Housing Area- for low income people -20.89 acre                                                                                                                                  |
| services and upgrade slums                                                                                                                                                        |                                                                                                                                                                                       |
| <b>SDG-2:</b> Provide access to safe affordable accessible and sustainable transport systems for all, improving road safety, notable by expanding public transport.               | <ul> <li>By pass</li> <li>Foot over bridges</li> <li>Over pass</li> <li>Grade separations and</li> <li>Different types of new service roads</li> </ul>                                |
| <b>SDG-3:</b> Enhance inclusive and sustainable urbanization and capacity for participatory, integrated and sustainable human settlement planning and management in all countries | <ul> <li>Human settlement land suitability analysis-5310.51 acre more suitable</li> <li>Hydrological suitability analysis</li> </ul>                                                  |
| SDG-4: Strengthen efforts to protect and safeguard the                                                                                                                            | Heritage sites such as                                                                                                                                                                |
| worlds cultural and natural heritage                                                                                                                                              | <ul> <li>Bhulsoma Jami Mosque</li> <li>Naluapara Jami Mosque,</li> <li>and Atharbari Jamindar Bari</li> <li>These are recommended as Restricted zone.</li> </ul>                      |
| <b>SDG-5:</b> Reduce the number of deaths and the number of people affected and substantially decrease the direct economic losses .                                               | <ul> <li>Only some sub flood flow zone has identified after analyzing previous 20 years flood flow data.</li> <li>Human settlement on sub flood flow zone are discouraged.</li> </ul> |