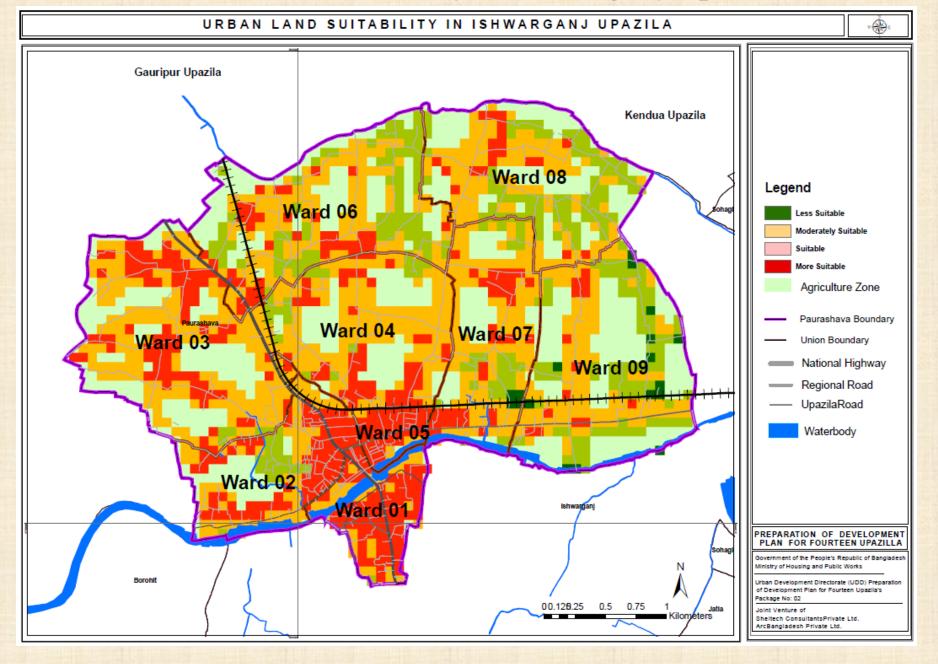

#### Urban Land Suitability of Ishwarganj Upazila

#### Land Suitability for Human Settlement of Ishwarganj Upazila

| <b>Land Suitability for Human Settlement</b> |             |       |  |
|----------------------------------------------|-------------|-------|--|
| Suitability                                  | Area(Acres) | %     |  |
| Lowest                                       |             |       |  |
| Suitable                                     | 9123.93     | 25.8  |  |
| Less Suitable                                | 10213.88    | 28.9  |  |
| Suitable                                     | 8490.41     | 24.08 |  |
| More Suitable                                | 5310.51     | 15.06 |  |
| Most Suitable                                | 2117.32     | 6     |  |
| Total                                        | 35256.05    | 100   |  |