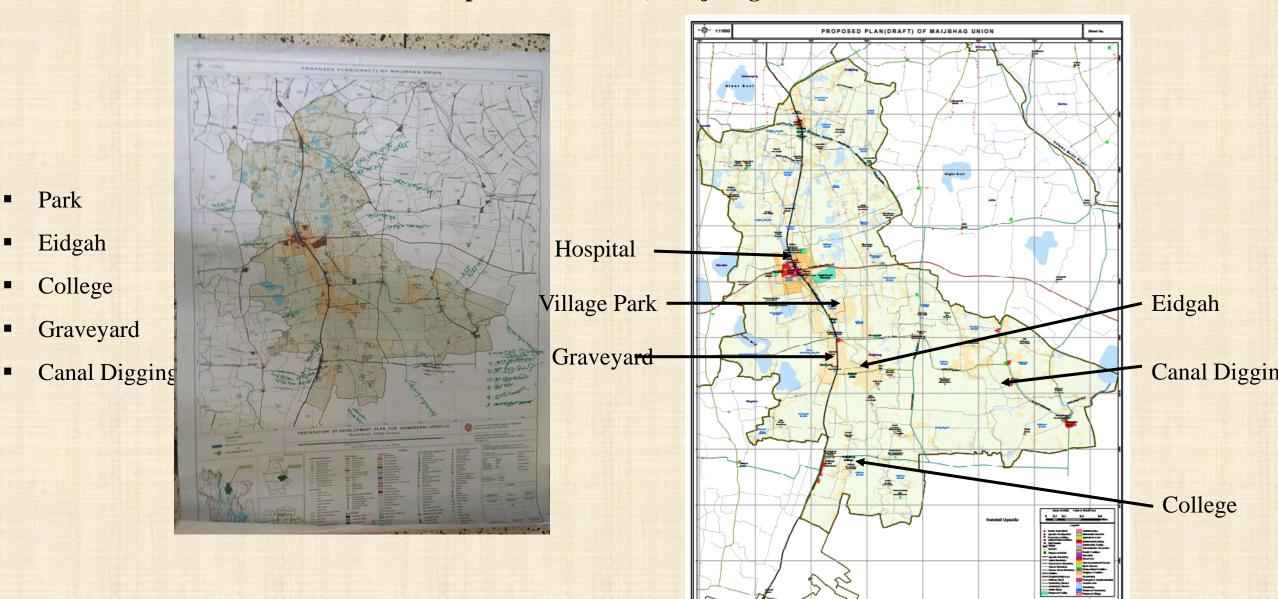

n</sup>       |  |  |
| Gas Supply Station                       | 1.00/ Per Unit                       |  |  |
| Solid waste disposal site                | 5 acres/Paurashava                   |  |  |
| Waste transfer station/ collection point | n <sub>0.05-0.10</sub> acres/Station |  |  |
| Electric sub-station                     | 1 acre/20,000 pop <sup>n</sup>       |  |  |
| Fuel Station                             | 0.50 acre/Pump                       |  |  |
| Garbage                                  | 1 acre/20,000 pop <sup>n</sup>       |  |  |

### Draft Plan of Ishwarganj Upazila



## Consultation Meeting













Venue: Seminar Room, Ishwarganj Upazila Parishad

Date: 11.09.2017

#### **Consultation Meeting on Draft Plan**

#### **Proposed Plan (Draft) Maijbhag Union**



#### Workshop on Draft Plan of Ishwarganj Upazila









Venue: Seminar Room, Ishwarganj Upazila Parishad Date: 12.12.2017

Date: 10/01/2018-08/02/2018

Venue: Ishwarganj Upazila Parishad,

Ishwarganj Paurashava and Union.























| Participants        | Comments and suggestions                                                | Recommendation by         |
|---------------------|-------------------------------------------------------------------------|---------------------------|
|                     |                                                                         | Consultants               |
| UNO, Ishwarganj,    | On behalf of Ministry of Housing and Public works, Urban                | Comments and Suggestion   |
| Mymensingh          | Development Directorat