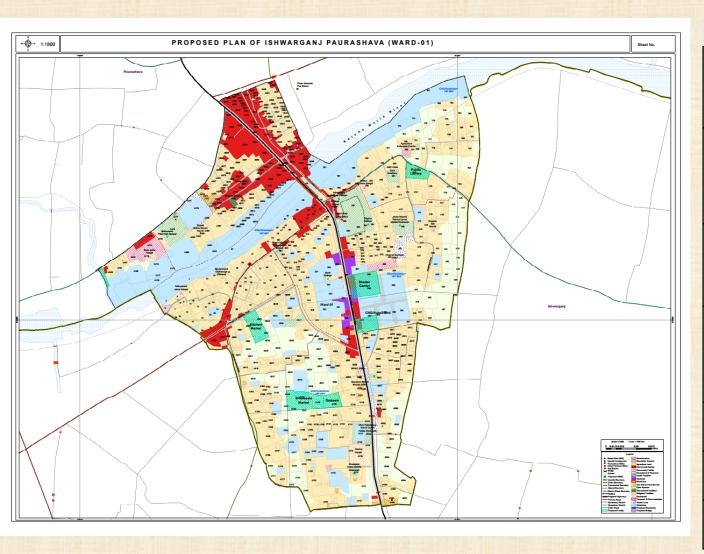

# **Proposed Plan of Ward No 01**

| Type of    | Area      | Mouza        |                                   |
|------------|-----------|--------------|-----------------------------------|
| Facilities | (in acre) |              | Plot Number                       |
|            |           |              |                                   |
| Godown     | 0.39      | Chorhosainpu | 141,143,144,145,146,147,149,150   |
| 110001     |           | r 187 004,   |                                   |
|            |           | Dhamdi 219   |                                   |
|            |           | 000,         |                                   |
| Wholesale  | 1.07      | Chorhosainpu |                                   |
| Market     |           | r 187 004    | 4141, 4143, 4144, 4140, 4130,     |
|            |           |              | 4142, 4145, 4140                  |
| Kitchen    | 0.71      | Moheshpur    |                                   |
| Market     |           | 237 002,     |                                   |
|            |           | Satiya 260   | 3295,3296,3299,3300,3310,3311,33  |
|            |           | 000          | 12,3313                           |
| CNG/Aut    | 0.52      | Chorhosainpu | 230,232,233,235,236,237,238,239,2 |
| o Stand    |           | r 187 004    | 94                                |
| Shelter    | 1.12      | Chorhosainpu | 256 200 200 200                   |
| Center     |           | r 187 004    | 356, 388, 389, 390                |
| Public     | 0.49      | Chorhosainpu | 100 212 214 215 219               |
| Library    |           | r 187 002    | 199, 212, 214, 215, 218           |