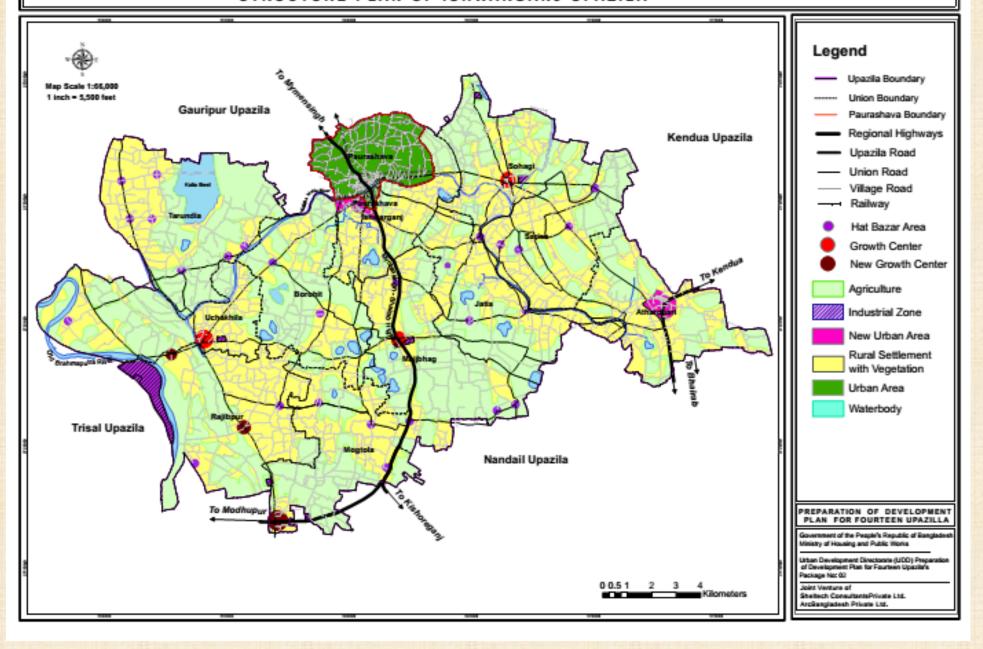

ture Plan.

#### Structure Plan of Ishwarganj Upzila

| Structure Plan           | Area      | 0/0    |
|--------------------------|-----------|--------|
| Categories               | (in acre) |        |
| Agriculture              | 30130.55  | 43.26  |
| Circulation Network      | 734.44    | 1.05   |
| <b>Growth Center</b>     | 225.79    | 0.32   |
| Hat Bazar                | 455.12    | 0.65   |
| <b>Industrial Zone</b>   | 595.12    | 0.85   |
| <b>New Growth Center</b> | 210.72    | 0.30   |
| New Urban                | 437.25    | 0.63   |
| Rural Settlement         | 31166.53  | 44.75  |
| Urban Area               | 3034.98   | 4.36   |
| Waterbody                | 2652.41   | 3.81   |
| Total                    | 69642.9   | 100.00 |



#### STRUCTURE PLAN OF ISHWARGANJ UPAZILA



# Urban Structure Plan of Ishwarganj Upazila

| Zoning                  | Area (in<br>acre) | %      |
|-------------------------|-------------------|--------|
| Agriculture             |                   |        |
|                         | 1578.78           | 50.29  |
| Circulation             |                   |        |
| Network                 | 224.59            | 7.13   |
| Core Area               |                   |        |
|                         | 344.27            | 10.94  |
| <b>Future Extension</b> |                   |        |
| Urban                   | 212.06            | 6.74   |
| Future Urban            |                   |        |
|                         | 580.3             | 18.43  |
| Water Body              |                   |        |
|