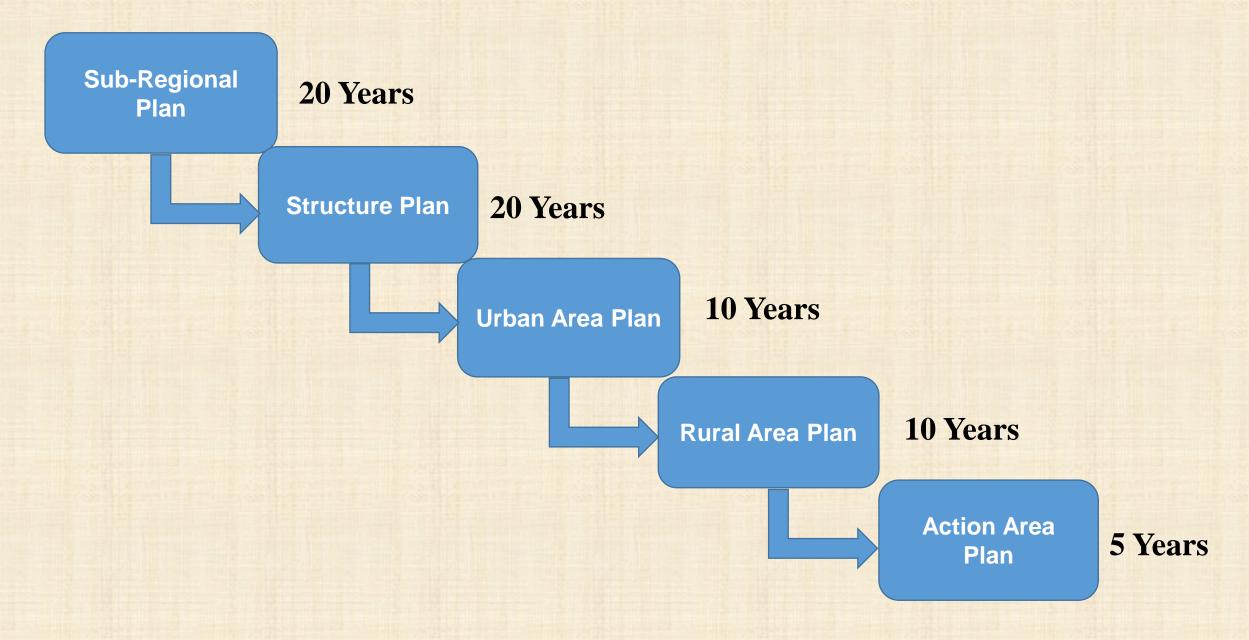

Exponential Compound Growth Method has been used for population projection

|            | Base Year             | Projected | l Population | (Consider N<br>1.37%) | Medium Gro | wth Rate, |
|------------|-----------------------|-----------|--------------|-----------------------|------------|-----------|
| Area       | Population (BBS,2011) | 2015      | 2020         | 2025                  | 2030       | 2035      |
| Paurashava | 28631                 | 30233     | 32361        | 34639                 | 37078      | 39688     |
| Rural Area | 347717                | 362983    | 383013       | 404147                | 426447     | 449978    |
| Total      | 376348                | 393216    | 415374       | 438786                | 463525     | 489667    |

### 5 Tier of Development Plan



### **Plan Preparation Methodology**





### **Existing Landuse of Ishwarganj Upazila**



| Land Use Categories                | Area<br>(in acres) | %      |
|------------------------------------|--------------------|--------|
| Administrative                     | 45.78              | 0.07   |
| Agricultural Area                  | 49512.38           | 71.09  |
| Circulation Network                | 742.78             | 1.07   |
| Commercial Activities              | 225.37             | 0.32   |
| Community Facilities and Religious | 66.1               | 0.09   |
| Educational & Health               | 138.03             | 0.20   |
| Industrial                         | 23.25              | 0.03   |
| Mixed Use/others                   | 44.07              | 0.06   |
| Recreation and