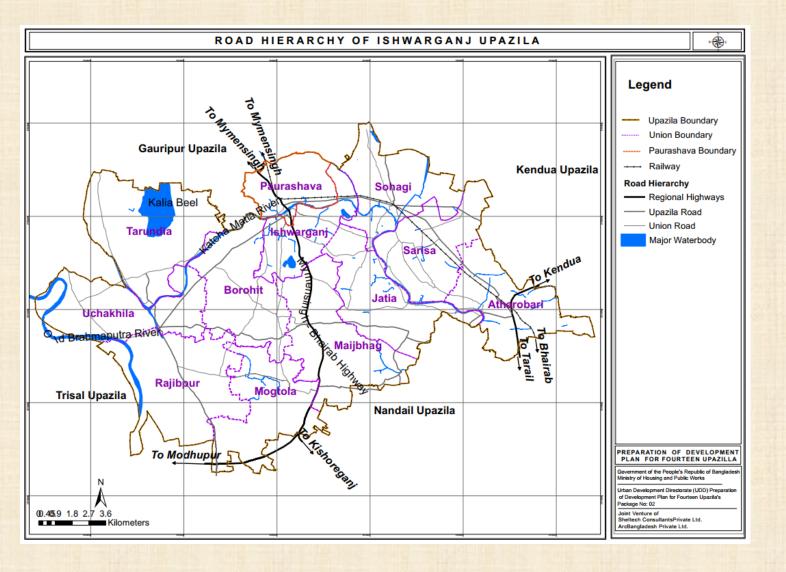

#### **Existing Road Network of Ishwarganj Upazila**

| Ishwarganj Existing Road Type |            |  |
|-------------------------------|------------|--|
| Road Type                     | Length(km) |  |
| Katcha                        | 823.68     |  |
| Pucca                         | 278.19     |  |
| Semi Pucca 3.63               |            |  |

■ Pucca Semi-Pucca katcha

| Hierarchy     | Length (Km) | %      |
|---------------|-------------|--------|
| Regional Road | 16.14       | 1.46   |
| District Road | 120.51      | 10.89  |
| Upazila Road  | 71.46       | 6.46   |
| Union Road    | 889.06      | 80.34  |
| Village Road  | 9.43        | 0.85   |
| Total         | 1106.59     | 100.00 |