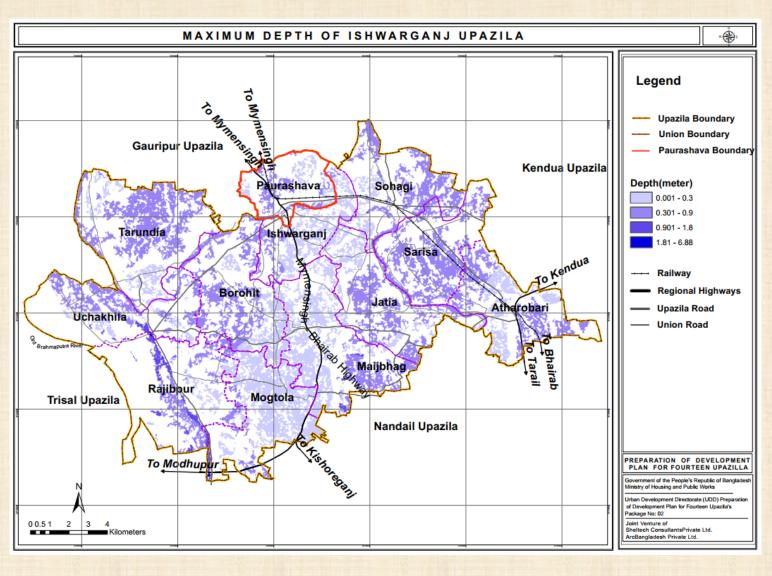

#### **Innundation Map of Ishwarganj Upazila**

| Flood Flow Zone      |             |       |  |  |
|----------------------|-------------|-------|--|--|
| Flood Flow Zone      | Area(Acres) | %     |  |  |
| Main Flood Flow Zone | 268.28      | 0.98  |  |  |
| Not Inundated        | 13970.11    | 51.17 |  |  |
| Sub Flood Flow Zone  | 13064.08    | 47.85 |  |  |
| Total                | 27302.47    | 100.0 |  |  |