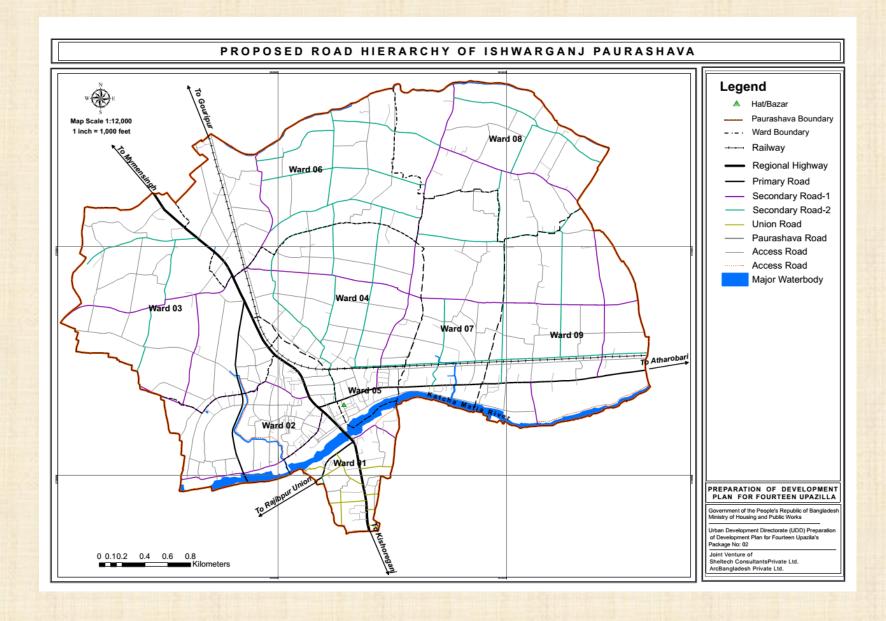

# Road Network Plan of Ishwarganj Paurashava

|        | Eviction          | Propo  | sed   |
|--------|-------------------|--------|-------|
| Ward   | Existing<br>Roads | Roads  | (km)  |
|        | Noaus             | Total  | New   |
| Ward 1 | 8.80              | 10.52  | 1.72  |
| Ward 2 | 9.96              | 16.51  | 6.55  |
| Ward 3 | 13.09             | 15.11  | 2.03  |
| Ward 4 | 9.84              | 19.23  | 9.39  |
| Ward 5 | 3.76              | 4.16   | 0.40  |
| Ward 6 | 11.26             | 17.48  | 6.22  |
| Ward 7 | 8.21              | 11.10  | 2.89  |
| Ward 8 | 10.01             | 11.05  | 1.04  |
| Ward 9 | 9.23              | 15.87  | 6.64  |
| Total  | 84.16             | 121.05 | 36.89 |