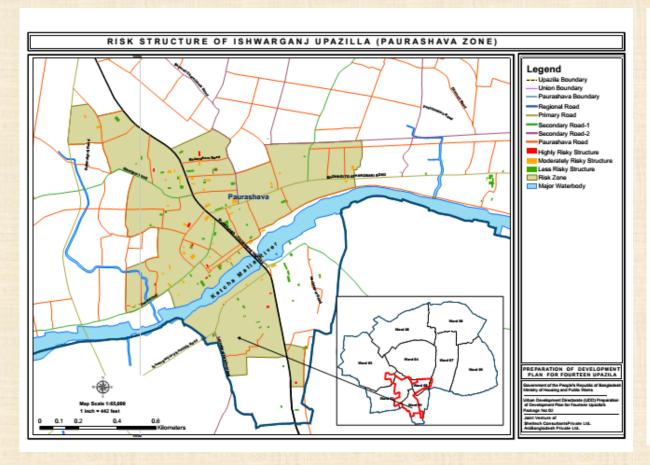

#### Scenario

- Total Structure 88663
- Risky Structure 236

#### **Objectives**

• To mitigate the impact of a major earthquake in Bangladesh and save as many lives as possible.

#### **Planning Assumptions**

- Earthquakes are impact type events and provide no warning preventing any pre-event response activities
- There is likelihood of secondary effects following an earthquake or aftershocks which may include fire, flood, liquefactions, subsidence and release of hazardous and toxic chemicals
- Strong aftershocks will continue for several days resulting in further building collapse
- Access will be severely restricted due to debris, collapsed bridges etc.