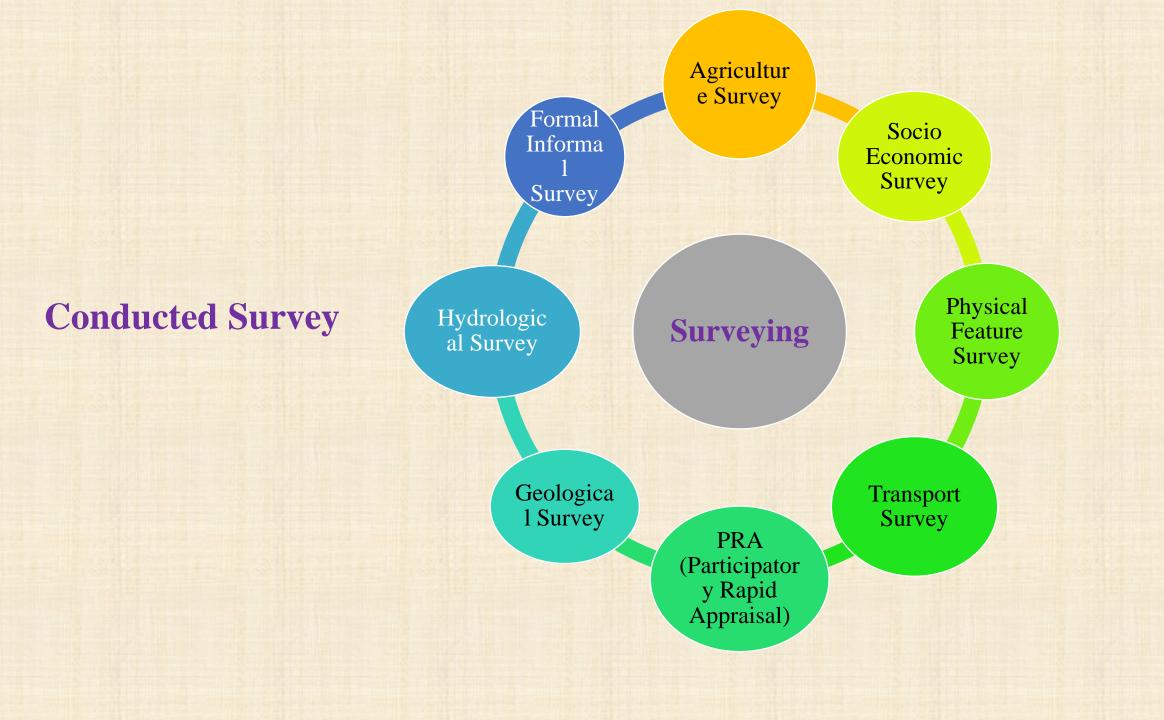

### PRA Analysis of Ishwarganj Upazila

Problems Identification with Venn diagram.

**Preparing Social Map** 