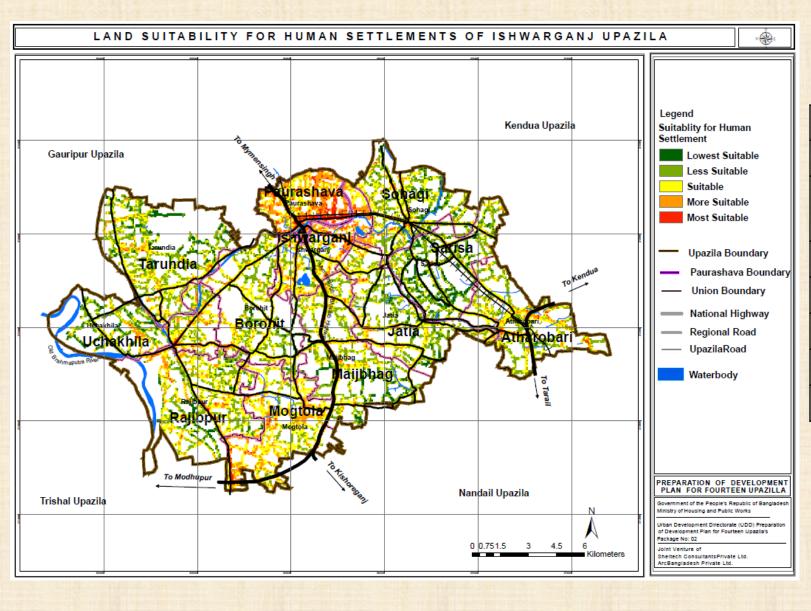

#### Land Suitability for Human Settlement of Ishwarganj Upazila

| <b>Land Suitability for Human Settlement</b> |             |       |  |
|----------------------------------------------|-------------|-------|--|
| Suitability                                  | Area(Acres) | %     |  |
| Lowest                                       |             |       |  |
| Suitable                                     | 9123.93     | 25.8  |  |
| Less Suitable                                | 10213.88    | 28.9  |  |
| Suitable                                     | 8490.41     | 24.08 |  |
| More Suitable                                | 5310.51     | 15.06 |  |
| Most Suitable                                | 2117.32     | 6     |  |
| Total                                        | 35256.05    | 100   |  |