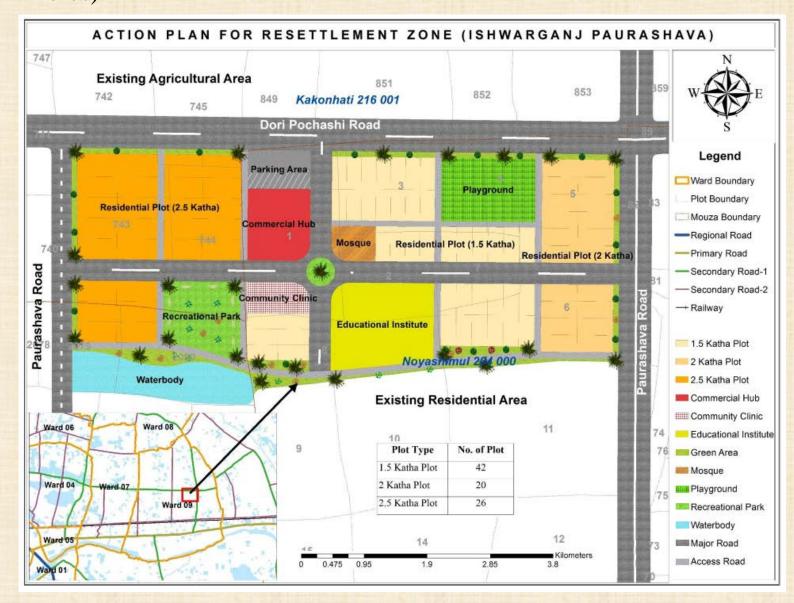

Name of the Project: Development of Resettlement Zone at ward 9 in Iswharganj Paurashava (Area: 4.69 Acres)

| Description of<br>Item | Unit  | Quantity | Total cost |
|------------------------|-------|----------|------------|
| Land<br>Acquisition    | Katha | 281.4    | 19,698,000 |
| Land<br>Development    | sq.ft | 204015   | 61204500   |
| Total                  |       |          | 80,902,500 |