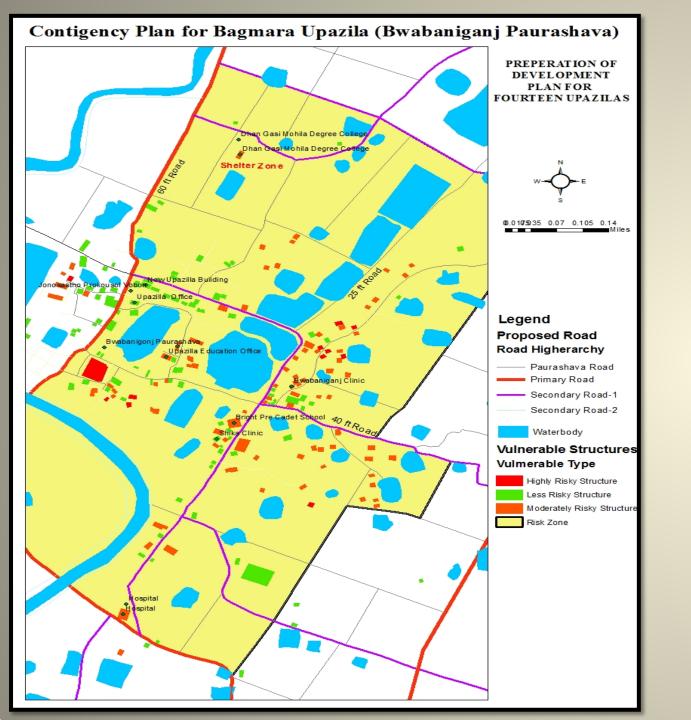

### Statistics of Vulnerable structures of Bwabanigonj Paurashava

| Vulnerable Type  | No. Of Structures |
|------------------|-------------------|
| Highly Risky     | 12                |
| Moderately Risky | 87                |
| Less Risky       | 109               |