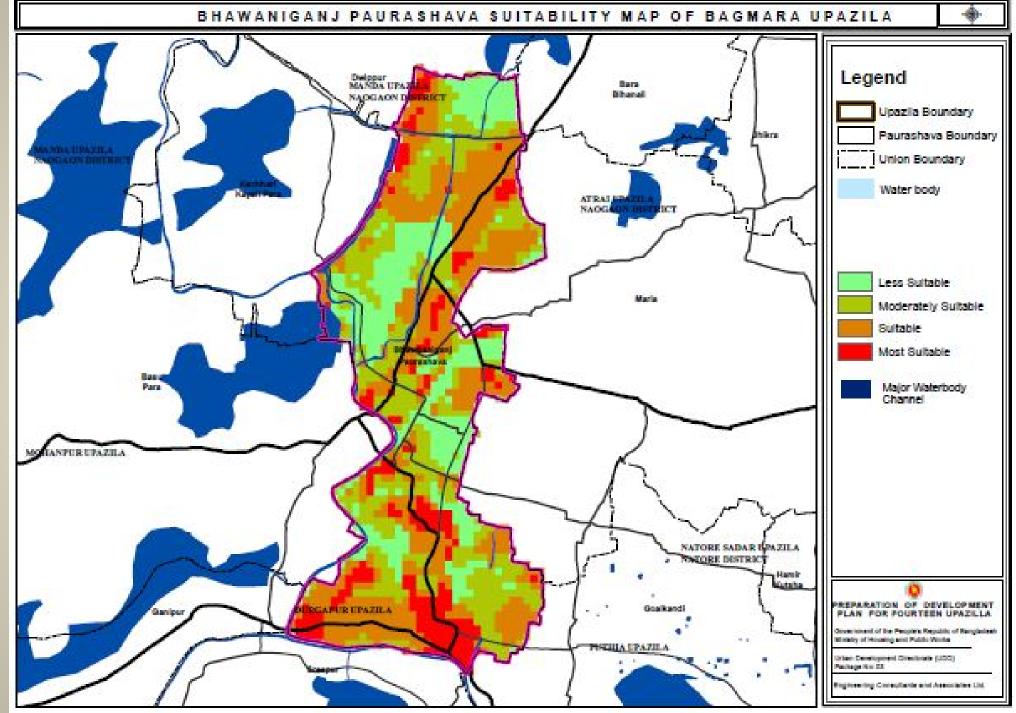

### Urban Area Suitability: Bwabanigonj Pourashava

Half portion of the total area of Bwabaniganj Pourashava is less suitable. The center of Bwabaniganj Pourashava as well as the border area of pourashava consists of most suitable and moderately suitable area.