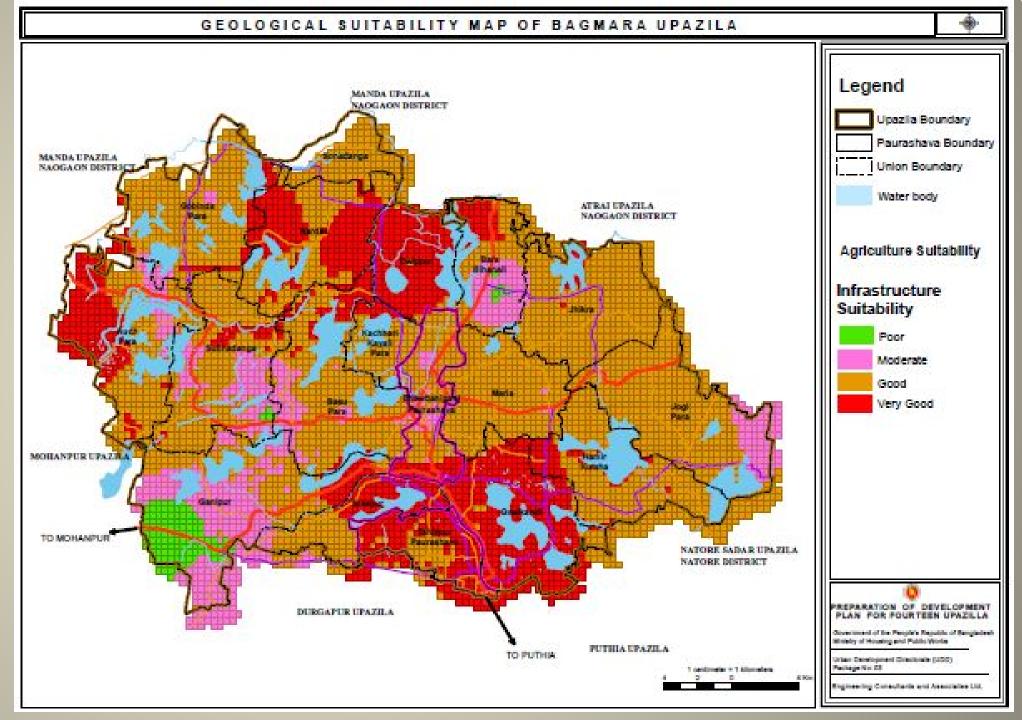

## **Geological Suitability**

The infrastructure suitability condition of Goalkandi Union, Dwippur Union, Sreepur Union and Taherpur Pourashava are very good. Half portion of Nardas Union and Auch Para Union are in very good condition. On the other side, Ganipur Union has poor infrastructure suitability. Overall Infrastructure suitability of Bagmara Upazila is good.

| Infrastructu<br>re Category | Area(Sq.K<br>m) | % of Area |
|-----------------------------|-----------------|-----------|
| Good                        | 228.88          | 58.98%    |
| Moderate                    | 46.00           | 11.85%    |
| Poor                        | 8.06            | 2.08%     |
| Very Good                   | 105.13          | 27.09%    |
| Total                       | 388.06          | 100%      |