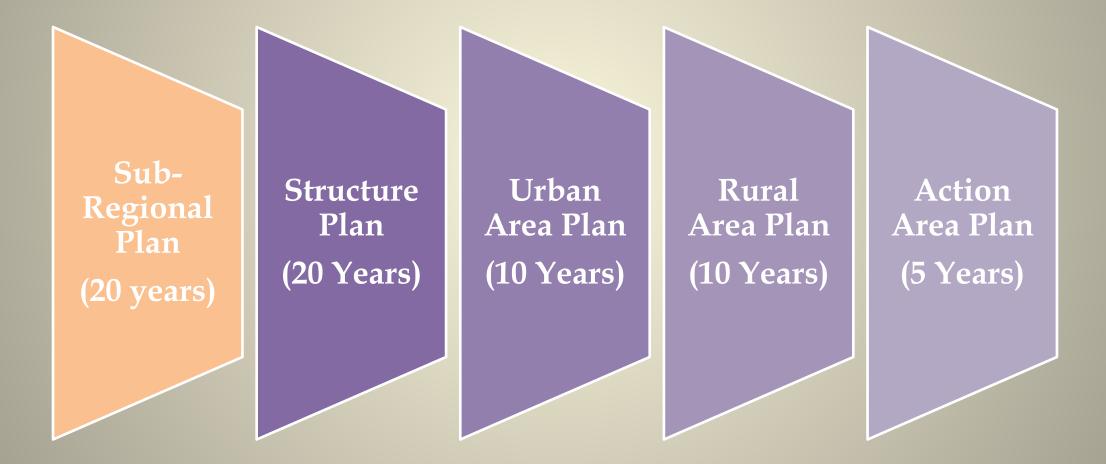

| 228.88          | 58.98%    |
| Moderate                    | 46.00           | 11.85%    |
| Poor                        | 8.06            | 2.08%     |
| Very Good                   | 105.13          | 27.09%    |
| Total                       | 388.06          | 100%      |



### Urban Area Suitability: Bwabanigonj Pourashava

Half portion of the total area of Bwabaniganj Pourashava is less suitable. The center of Bwabaniganj Pourashava as well as the border area of pourashava consists of most suitable and moderately suitable area.



## **Urban Area Suitability: Taherpur Pourashava**

Overall maximum area of Taherpur Pourashava are less suitable and moderately suitable. Taherpur growth center area is the most suitable area among Taherpur Pourashava area.



# Sub-Regional Plan



## **Shift-Share Analysis**

#### **Sector wise Analysis**

The aim of sector wise analysis is to compare the employment growth of each sector in Bagmara Upazila. From the calculation it could be easily recognized that which sector is progressive and which sector is less progressive in this sector by using Net Shift Component. If the value of Net Shift Component is positive it indicates regional growth of this sector is better than national growth. If the value is negative, it indicates less regional growth of this sector than national growth.



#### **Progressive and Less Progressive Sectors of Bagmara Upazila.**

It is important to keep in mind that this is a descriptive tool rather than a diagnostic one is important. The shift-share analysis does not tell us why some local industries