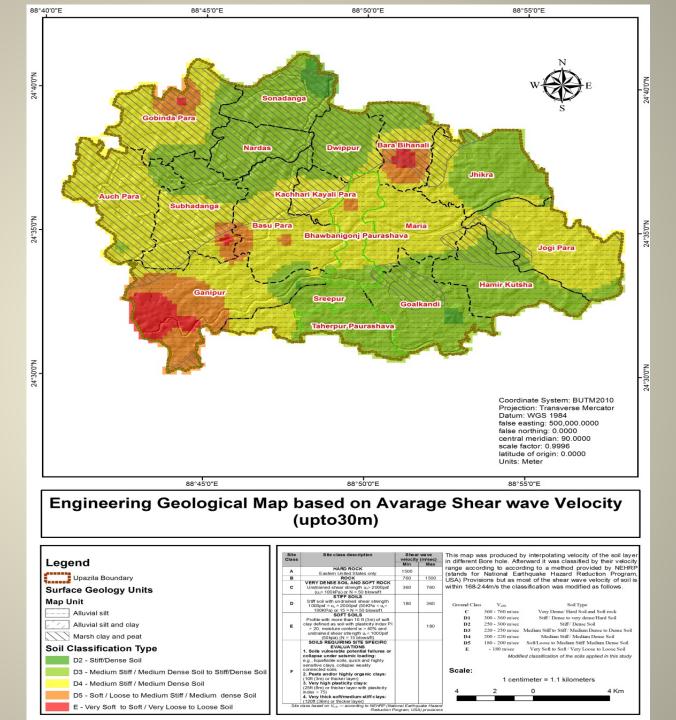

#### **Geological Works**

#### Geological Works (Soil Classification)

Geological Works (Foundation Layer Recommendation)