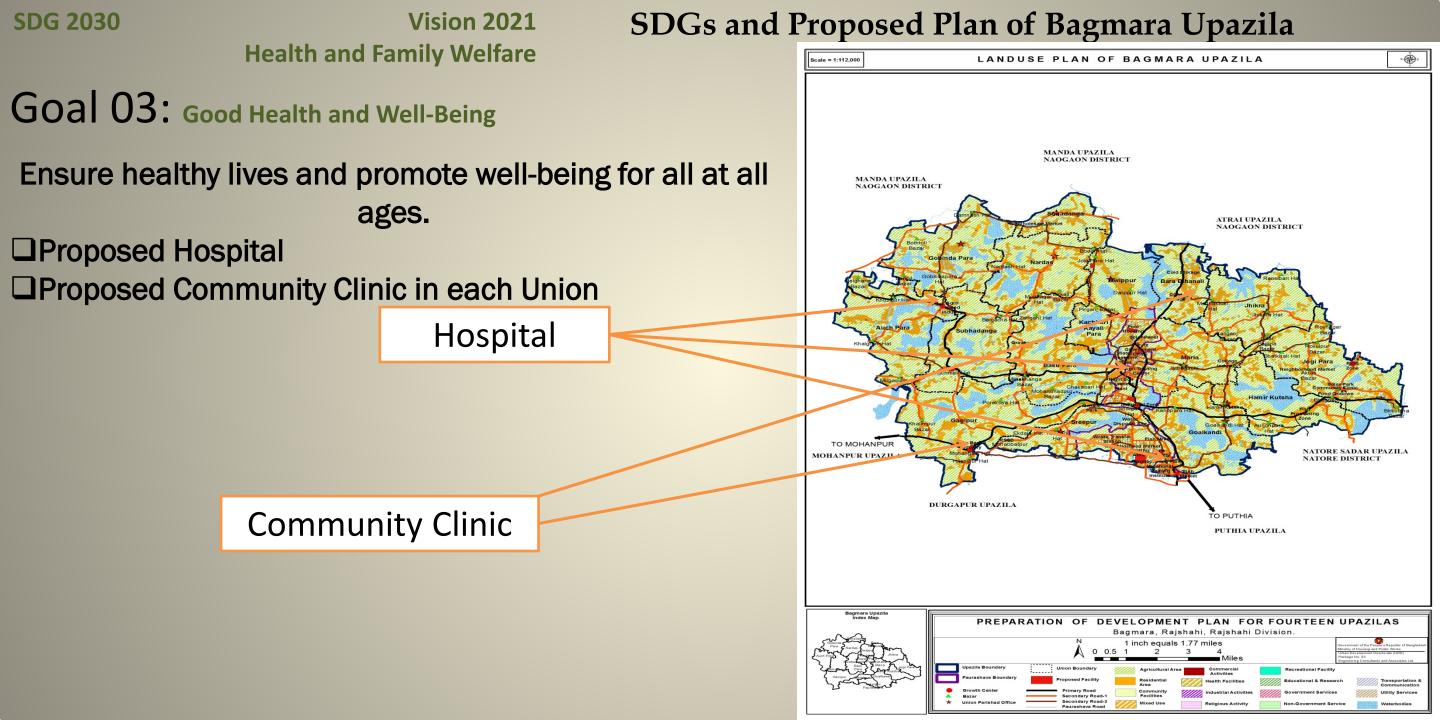

### **Other Policies**

- Expanding hospitals and other health facilities in the whole upazila area.
- Taking appropriate measure for Solid Waste Collection and Management.
- Providing street lighting within the whole upazila boundary

| Sectors               | Actions                                                                                                                   | Physical Planning                                                                                    |
|-----------------------|---------------------------------------------------------------------------------------------------------------------------|------------------------------------------------------------------------------------------------------|
| Health                | <ul> <li>Preparedness planning for<br/>Community Clinic</li> <li>Mobilization of doctors and<br/>medical teams</li> </ul> | <ul> <li>Location of Clinic (Existing and Proposed)</li> <li>Connectivity with the Clinic</li> </ul> |
| Food Security Cluster | • Supply and distribution of Food and relief                                                                              | Location of Godown and Food Storage                                                                  |
| Shelter               | Identification of Shelter Place                                                                                           | • Location of Open Space and Safe Govt.<br>Institution, multipurpose of Govt. School College         |
|                       | • Identification of the people needing shelter in camps                                                                   | Proximity of this place                                                                              |
| WASH                  | • Restoration of water supply and drainage                                                                                | • Identification of water hydrant and reservoir                                                      |
| Logistics             | <ul> <li>Risk Assessment</li> <li>Accommodations facilities for<br/>humanitarian workers (tents)</li> </ul>               | Accessibility to the vulnerable locations                                                            |
| Fire Service          | <ul> <li>Preparedness planning for Fire<br/>Service</li> </ul>                                                            | <ul> <li>Location of Fire Service Station</li> <li>Fire Service Route Planning</li> </ul>            |
| Child Protection      | <ul><li>Family training</li><li>Coordinate with other sectors</li></ul>                                                   |                                                                                                      |
| Early Recovery        | <ul><li>Governance</li><li>Debris Management</li></ul>                                                                    | Waste Disposal Site locations                                                                        |

## **Plot Schedule for Proposed Facilities (Bhawaniganj)**

| 3  |                   |         | 1025 | 1027 | 1028 | 1029 | 1030 | 1031 | 1032 | 1033 |                  |               |
|----|-------------------|---------|------|------|------|------|------|------|------|------|------------------|---------------|
|    |                   | 0.73848 |      | 1036 | 1037 | 1038 | 1041 | 1045 | 1046 | 1047 |                  | Bwabanigonj   |
|    | Shopping Complex  | 1       |      | 1048 | 1061 |      |      |      |      |      | Dogachi 173 001  | Paurashava    |
| 4  |                   |         |      |      |      |      |      |      |      |      |                  | Bwabanigonj   |
|    |                   | 1.07285 | 821  | 822  | 824  | 825  | 826  | 827  | 828  | 829  |                  | Paurashava    |
|    | Mosque Complex    | 24316   |      | 830  | 831  | 832  | 833  | 823  |      |      | Dogachi 173 001  | (Ward-4)      |
| 5  |                   |         |      | 1164 | 1170 | 1171 | 1172 | 1173 | 1174 | 1175 |                  |               |
|    |                   |         |      | 1176 | 1177 | 1178 | 1179 | 1179 | 1180 | 1181 |                  |               |
|    |                   |         |      | 1182 | 1183 | 1184 | 1185 | 1186 | 1187 | 1188 |                  |               |
|    |                   |         |      | 1189 | 1190 | 1191 | 1192 | 1193 | 1194 | 1195 | Takta Para 198   |               |
|    |                   |         |      | 1197 | 1198 | 1198 | 679  | 1158 | 1159 | 1160 | 000,             |               |
|    |                   |         |      | 1162 | 1165 | 468  | 469  | 470  | 471  | 472  |                  |               |
|    | Future Government | 15.3498 |      | 473  | 474  | 475  | 476  | 480  | 481  | 482  | Dogachi 173 001, | Bwabanigonj   |
|    | Office            | 49      |      | 483  | 484  |      |      |      |      |      | Paharpur 197 000 | paurashava    |
| 14 |                   |         |      |      | -    |      |      |      |      |      |                  |               |
|    |                   |         |      |      |      |      |      |      |      |      |                  | Bhawbaniganj  |
|    | Waste Transfer    | 0.14863 |      |      |      |      |      |      |      |      |                  | Paurashava(Wa |
|    | Station           | 7       | 854  | 855  | 856  | 1195 |      |      |      |      | Dogachi 173 001  | rd-04)        |
| 15 |                   |         | 279  | 280  | 281  | 282  | 286  | 287  | 288  | 289  |                  |               |
|    |                   |         |      | 290  | 291  | 292  | 293  | 294  | 295  | 296  |                  |               |
|    |                   |         |      | 297  | 298  | 298  | 299  | 300  | 302  | 303  |                  |               |
|    |                   |         |      | 304  | 308  | 309  | 428  | 429  | 430  | 431  |                  |               |
|    |                   |         |      | 432  | 433  | 434  | 435  | 436  | 441  | 657  |                  | Bhawbaniganj  |
|    |                   | 2.43083 |      | 658  | 660  | 660  | 661  | 662  | 663  | 664  | Dargamaria 246   | Paurashava(Wa |
|    | Bus Terminal      | 9       |      | 665  | 666  | 671  | 672  | 426  |      |      | 000              | rd-08)        |
| 21 |                   |         | 1044 | 1045 | 1053 | 1056 | 732  | 732  | 733  | 734  |                  |               |
|    |                   |         |      | 756  | 758  | 759  | 760  | 761  | 762  | 763  |                  | Bhawbaniganj  |
|    |                   | 1.74305 |      | 764  | 765  | 766  | 767  | 768  | 769  | 775  |                  | Paurashava(Wa |
|    | Hospital          | 5       |      | 776  | 777  | 778  | 779  | 1054 | 1055 | 1057 | Dogachi 173 001  | rd-04)        |