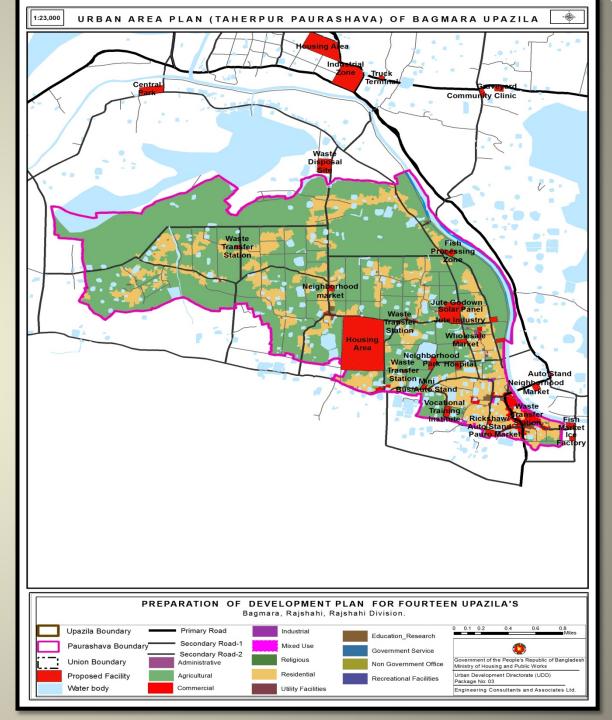

### **Proposed Urban Area Plan of Taherpur**

T

|                     | Pourashava                    |         |
|---------------------|-------------------------------|---------|
| Taherpur Paurashava | Housing Area                  | 87.9684 |
| Taherpur Paurashava | Water Treatment Plant         | 1.45313 |
| Taherpur Paurashava | Waste Transfer Station        | 0.13105 |
| Taherpur Paurashava | Waste Transfer Station        | 0.11918 |
| Taherpur Paurashava | Waste Transfer Station        | 0.25235 |
| Taherpur Paurashava | Public Toilet                 | 0.09015 |
| Taherpur Paurashava | Waste Transfer Station        | 0.73571 |
| Taherpur Paurashava | Waste Transfer Station        | 0.43652 |
| Taherpur Paurashava | Mini Bus/Auto Stand           | 0.83461 |
| Taherpur Paurashava | Rickshaw/ Auto Stand          | 0.62336 |
| Taherpur Paurashava | Neighborhood Park             | 1.37854 |
| Taherpur Paurashava | Pauro Market                  | 2.00816 |
| Taherpur Paurashava | Neighborhood Park             | 2.92357 |
| Taherpur Paurashava | Neighborhood market           | 1.56327 |
| Taherpur Paurashava | Wholesale Market              | 1.8213  |
| Taherpur Paurashava | Vocational Training Institute | 2.49237 |
| Taherpur Paurashava | Fish Processing Zone          | 1.77861 |
| Taherpur Paurashava | Jute Industry                 | 12.4998 |
| Taherpur Paurashava | Jute Godown                   | 2.70281 |
| Taherpur Paurashava | Electric Sub Station          | 0.70914 |
| Taherpur Paurashava | Solar Panel                   | 0.57777 |
| Taherpur Paurashava | Fish Mrket                    | 0.37835 |
| Taherpur Paurashava | Ice Factory                   | 0.33196 |
| Taherpur Paurashava | Cold Storage                  | 0.37423 |
| Taherpur Paurashava | Hospital                      | 1.80051 |

## **Plot Schedule for Proposed Facilities (Taherpur)**

| 8  | Waste         |          |      |      |      |      |      |      |      |      |               | Tahirpur    |
|----|---------------|----------|------|------|------|------|------|------|------|------|---------------|-------------|
|    | Transfer      |          |      |      |      |      |      |      |      |      | Jaganathpur   | Paurashava( |
|    | Station       | 0.131048 | 115  | 120  | 202  | 208  | 230  | 237  | 238  |      | 152 000       | Ward-05)    |
| 9  | Waste         |          |      |      |      |      |      |      |      |      | Taherpur      | Tahirpur    |
|    | Transfer      |          |      |      |      |      |      |      |      |      | Paschim 153   | Paurashava( |
|    | Station       | 0.119176 | 1513 | 1514 |      |      |      |      |      |      | 000           | Ward-02)    |
| 10 | Waste         |          |      |      |      |      |      |      |      |      | Taherpur      | Tahirpur    |
|    | Transfer      |          | 1811 | 1758 | 1770 | 1771 | 1772 | 1773 | 1774 | 1775 | Paschim 153   | Paurashava( |
|    | Station       | 0.252347 |      | 1779 | 1809 |      |      |      |      |      | 000           | Ward-02)    |
| 11 |               |          |      |      |      |      |      |      |      |      | Taherpur      | Tahirpur    |
|    |               |          |      |      |      |      |      |      |      |      | Paschim 153   | Paurashava( |
|    | Public Toilet | 0.090153 | 1672 | 1616 | 1646 | 1669 |      |      |      |      | 000           | Ward-02)    |
| 12 | Waste         |          | 1342 | 1343 | 1365 | 1366 | 1394 | 1399 | 1385 | 1393 | Dakshin       | Tahirpur    |
|    | Transfer      |          |      | 1164 | 1165 | 1170 | 1338 | 1340 | 1344 | 1345 | Koalipara 158 | Paurashava( |
|    | Station       | 0.735707 |      | 1346 | 1354 | 1963 | 1339 |      |      |      | 000           | Ward-07)    |
| 13 | Waste         |          |      |      |      |      |      |      |      |      |               | Tahirpur    |
|    | Transfer      |          | 1762 | 1764 | 1765 | 1771 | 1781 | 1782 | 1783 | 1787 | Jaganathpur   | Paurashava( |
|    | Station       | 0.436517 |      | 1790 | 1761 | 1763 | 1815 |      |      |      | 152 000       | Ward-05)    |
| 18 | Mini          |          |      |      |      |      |      |      |      |      | Taherpur      | Tahirpur    |
|    | Bus/Auto      |          | 884  | 885  | 886  | 887  | 891  | 892  | 893  | 895  | Paschim 153   | Paurashava( |
|    | Stand         | 0.834607 |      | 896  | 897  | 898  | 899  | 894  | 907  |      | 000           | Ward-02)    |
| 19 |               |          |      |      |      |      |      |      |      |      | Taherpur      | Tahirpur    |
|    | Rickshaw/     |          | 1431 | 1433 | 1438 | 1464 | 1470 | 1476 | 1477 | 1660 | Paschim 153   | Paurashava( |
|    | Auto Stand    | 0.623361 |      | 1475 |      |      |      |      |      |      | 000           | Ward-02)    |