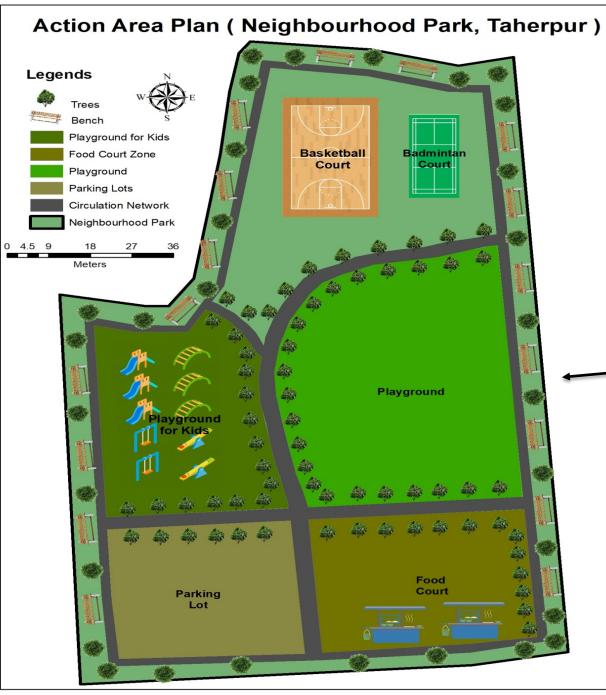

#### **Demand Analysis of Bagmara Upazila**

| Union/<br>Paurashava       | Facilties                    | Population<br>Standard | Projected Population<br>(2035) | Required<br>Faciliities | Existing<br>Facilities |
|----------------------------|------------------------------|------------------------|--------------------------------|-------------------------|------------------------|
|                            | Primary School/ kindergarten | 5000                   | 24364                          | 5                       | 4                      |
| Dhaharinari                | Secondary/High School        | 20000                  | 24364                          | 1                       | 3                      |
| Bhabaniganj<br>Deurocherer | College                      | 20000                  | 24364                          | 1                       | 3                      |
| Paurashava                 | Neighborhood park            | 10000                  | 24364                          | 2                       | 1                      |
|                            | Health center                | 5000                   | 24364                          | 5                       | 5                      |
|                            | Primary School/ kindergarten | 5000                   | 24349                          | 5                       | 4                      |
| Tabarran                   | Secondary/High School        | 20000                  | 24349                          | 1                       | 4                      |
| Taherpur                   | College                      | 20000                  | 24349                          | 1                       | 3                      |
| Paurashava                 | Neighborhood park            | 10000                  | 24349                          | 2                       | 0                      |
|                            | Health center                | 5000                   | 24349                          | 5                       | 4                      |
|                            | Primary School/ kindergarten | 5000                   | 36211                          | 7                       | 14                     |
| Auch Para                  | Secondary/High School        | 20000                  | 36211                          | 2                       | 6                      |
|                            | College                      | 20000                  | 36211                          | 2                       | 3                      |
|                            | Neighborhood park            | 10000                  | 36211                          | 4                       | 0                      |
|                            | Health center                | 5000                   | 36211                          | 7                       | 5                      |