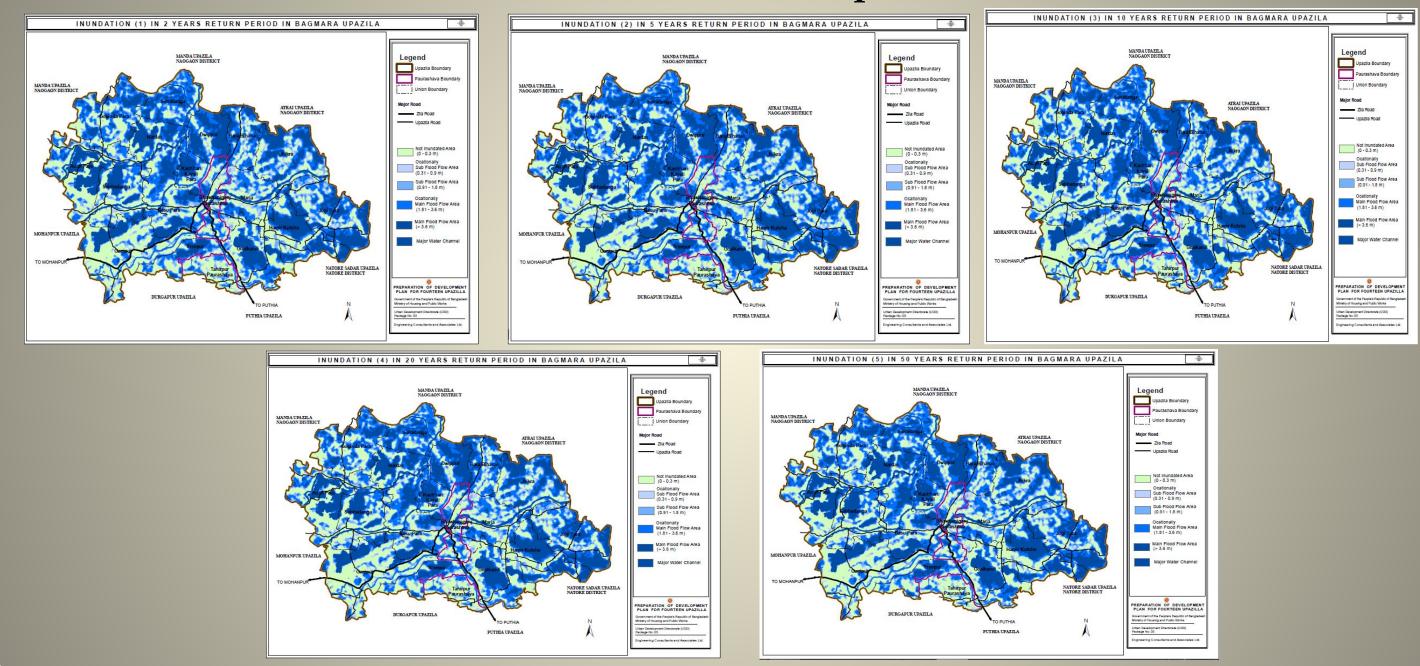

# Flood Inundation Map

| Flooded<br>Land<br>Category   | Water<br>Depth | Percent<br>age area | Remarks                                |
|-------------------------------|----------------|---------------------|----------------------------------------|
| 1st Degree                    |                |                     | Not                                    |
| Flooded                       | 0-0.3m         |                     | Inundated                              |
| area                          |                | 28%                 | Area                                   |
| 2nd Degree<br>Flooded         | 0.31-          |                     | Ocationally<br>Sub Flood               |
| area                          | 0.9m           | 9%                  | Flow Area                              |
| 3rd Degree<br>Flooded<br>area | 0.91-<br>1.8m  | 13%                 | Sub Flood<br>Flow Area                 |
| 4th Degree<br>Flooded<br>area | 1.81-<br>3.6m  | 22%                 | Ocationally<br>Main Flood<br>Flow Area |
| 5th Degree<br>Flooded<br>area | >3.6m          | 27%                 | Main Flood<br>Flow Area                |