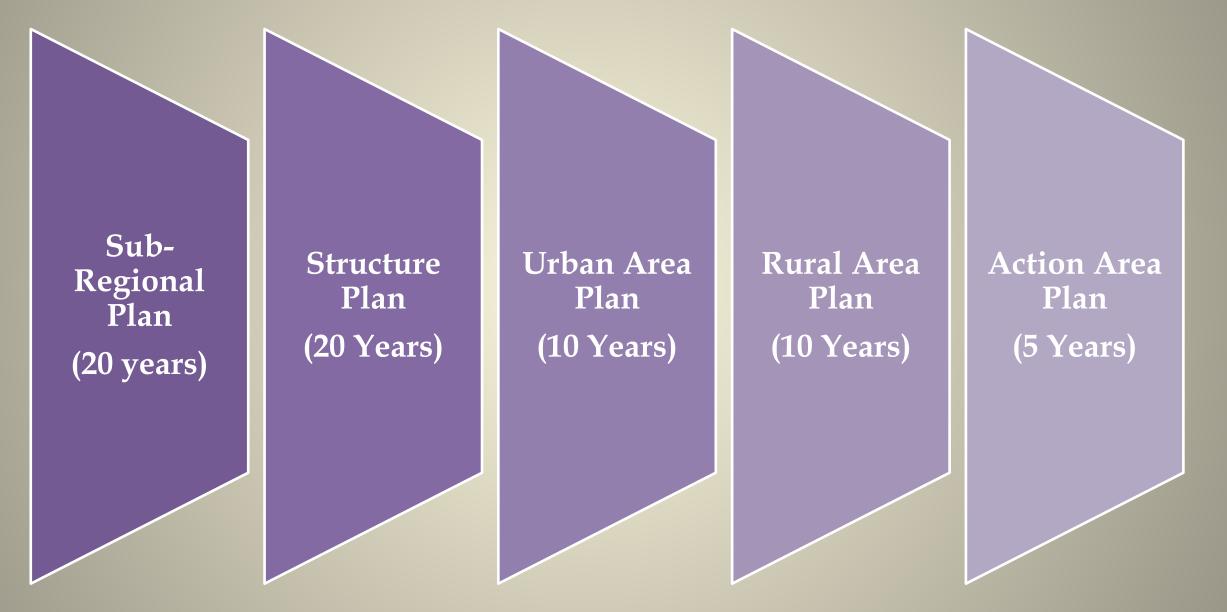

| Ward | Mahalla | Population | Density<br>(per sq. km) | Literacy rate (%) |
| 10.00                                      | 9    | 23      | 17955      | 1,178                   | 64.6              |

| Taherpur Municipality (Pouro Webportal) |      |         |            |                         |                   |
|-----------------------------------------|------|---------|------------|-------------------------|-------------------|
| Area<br>(sq. km.)                       | Ward | Mahalla | Population | Density<br>(per sq. km) | Literacy rate (%) |
| 10.825                                  | 9    | 18      | 17944      | 778                     | 76                |

#### **Plan Preparation Methodology**





# **Plan Procedure**



#### **5** Tier of Development Plan





# **Survey Findings** (Thematic Maps)

### **Cropping Intensity Map** of Bagmara Upazila

| Cropping         | Area in         | Area in        | Percentage |
|------------------|-----------------|----------------|------------|
| Pattern          | Acre            | Sq.km          |            |
| Single           | 7790.023        | 31.52510       | 12.85%     |
| Cropping         | 111             | 5              |            |
| Double           | 15651.78        | 63.34054       | 25.81%     |
| Cropping         | 868             | 2              |            |
| Triple           | 34876.84        | 141.1415       | 57.51%     |
| Cropping         | 722             | 93             |            |
| Four<br>Cropping | 2324.321<br>155 | 9.406194       | 3.83%      |
| Total