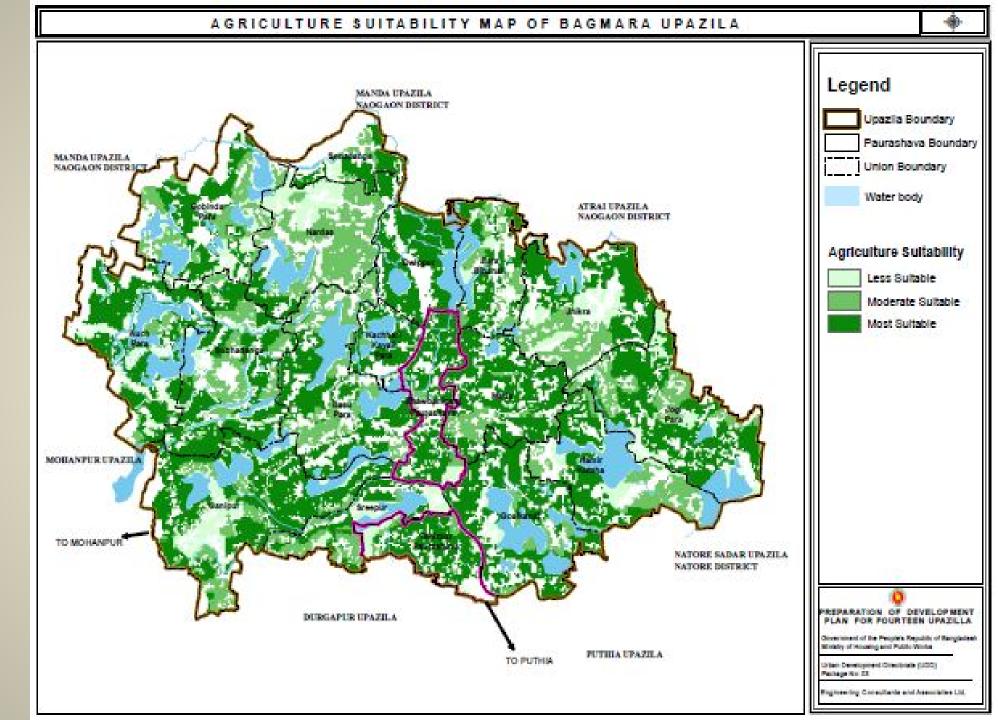

## Agricultural Suitability

Crop-land suitability analysis is a prerequisite to achieve optimum utilization of the available land resources for sustainable agricultural production. Maximum agricultural land condition of Bagmara Upazila is most suitable. A large part of Jhikra Union and Ganipur Kutsha Union less suitable. are Agricultural lands of Bwabanigonj Pourashava and Taherpur Pourashava are most suitable.