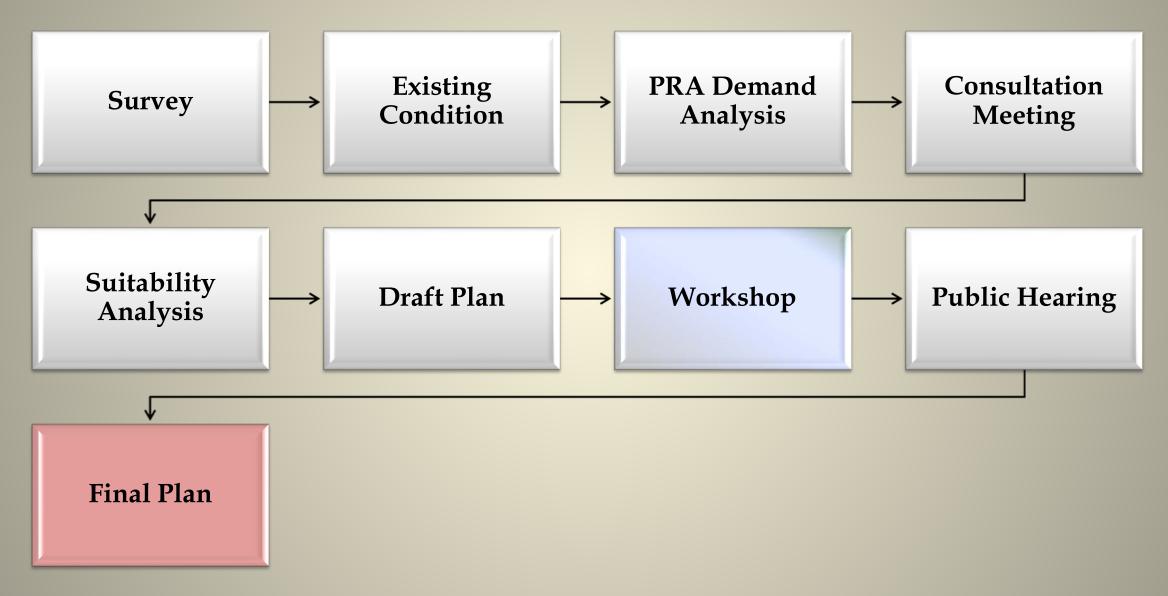

-----------|-------------------|
| Area<br>(sq. km.)                          | Ward | Mahalla | Population | Density<br>(per sq. km) | Literacy rate (%) |
| 10.00                                      | 9    | 23      | 17955      | 1,178                   | 64.6              |

| Taherpur Municipality (Pouro Webportal) |      |         |            |                         |                   |
|-----------------------------------------|------|---------|------------|-------------------------|-------------------|
| Area<br>(sq. km.)                       | Ward | Mahalla | Population | Density<br>(per sq. km) | Literacy rate (%) |
| 10.825                                  | 9    | 18      | 17944      | 778                     | 76                |

#### **Plan Preparation Methodology**





# **Plan Procedure**



#### **5** Tier of Development Plan





# **Survey Findings** (Thematic Maps)

### **Cropping Intensity Map** of Bagmara Upazila

| Cropping         | Area in         | Area in        | Percentage |
|------------------|-----------------|----------------|------------|
| Pattern          | Acre            | Sq.km          |            |
| Single           | 7790.023        | 31.52510       | 12.85%     |
| Cropping         | 111             | 5              |            |
| Double           | 15651.78        | 63.34054       | 25.81%     |
| Cropping         | 868             | 2              |            |
| Triple           | 34876.84        | 141.1415       | 57.51%     |
| Cropping         | 722             | 93             |            |
| Four<br>Cropping |