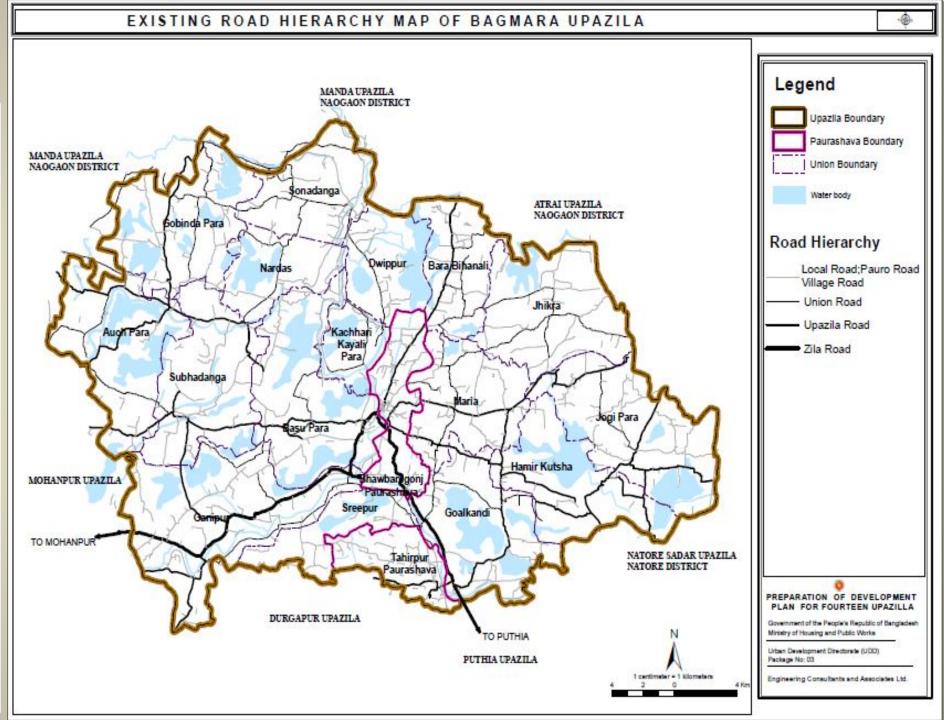

#### Existing Circulation Network

| Road<br>Hierarchy | Length in<br>Km. | Percentage |
|-------------------|------------------|------------|
| Local Road        | 14.07            | 2.03%      |
| Pouro Road        | 41.75            | 6.02%      |
| Union Road        | 152.14           | 21.93%     |
| Upazila<br>Road   | 123.95           | 17.87%     |
| Village<br>Road   | 338.57           | 48.80%     |
| Zilla Road        | 23.35            | 3.36%      |
| Total             | 693.83           | 100.00%    |