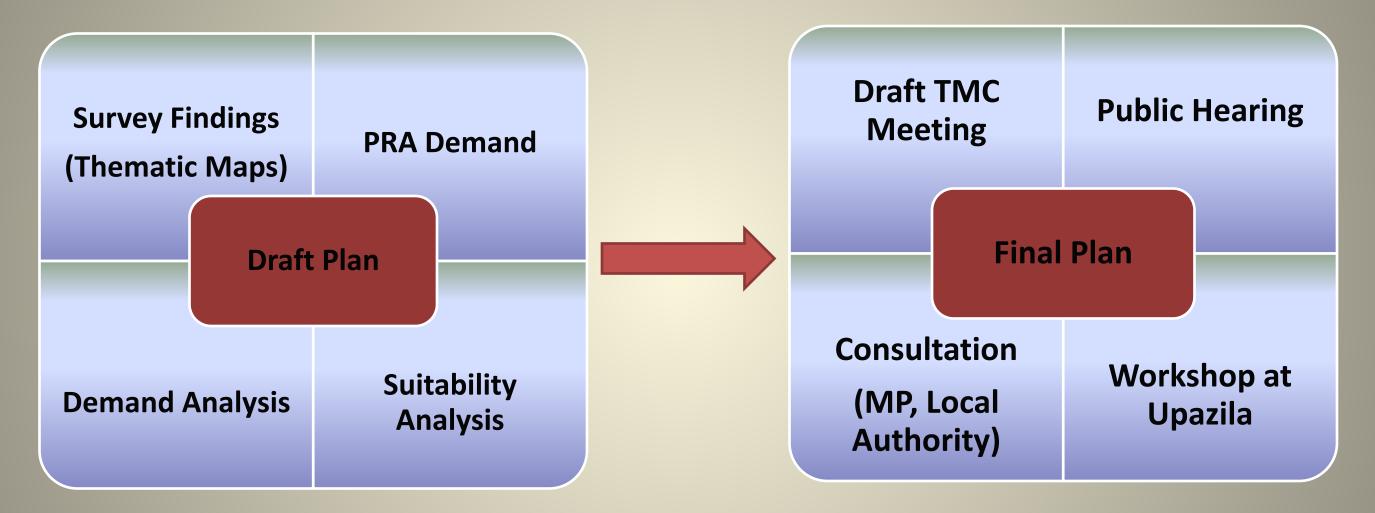

-----|
| Area<br>(sq. km.)                          | Ward | Mahalla | Population | Density<br>(per sq. km) | Literacy rate (%) |
| 10.00                                      | 9    | 23      | 17955      | 1,178                   | 64.6              |

| Taherpur Municipality (Pouro Webportal) |      |         |            |                         |                   |
|-----------------------------------------|------|---------|------------|-------------------------|-------------------|
| Area<br>(sq. km.)                       | Ward | Mahalla | Population | Density<br>(per sq. km) | Literacy rate (%) |
| 10.825                                  | 9    | 18      | 17944      | 778                     | 76                |

#### **Plan Preparation Methodology**





# **Plan Procedure**



#### **5** Tier of Development Plan





# **Survey Findings** (Thematic Maps)

### **Cropping Intensity Map** of Bagmara Upazila

| Cropping         | Area in         | Area in        | Percentage |
|------------------|-----------------|----------------|------------|
| Pattern          | Acre            | Sq.km          |            |
| Single           | 7790.023        | 31.52510       | 12.85%     |
| Cropping         | 111             | 5              |            |
| Double           | 15651.78        | 63.34054       | 25.81%     |
| Cropping         | 868             | 2              |            |
| Triple           | 34876.84        | 141.1415       | 57.51%     |
| Cropping         | 722             | 93             |            |
| Four<br>Cropping | 2324.321<br>155 | 9.40619