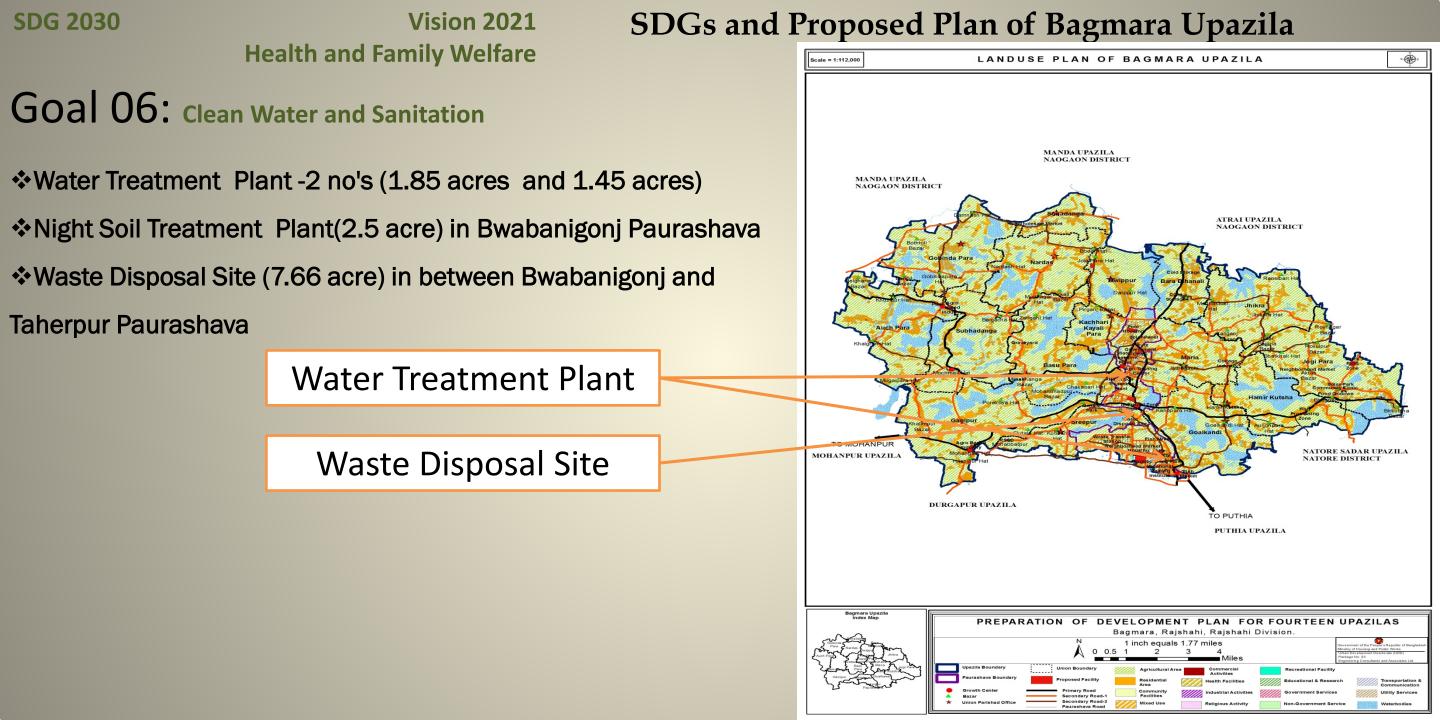

### **Other Policies**

- Expanding hospitals and other health facilities in the whole upazila area.
- Taking appropriate measure for Solid Waste Collection and Management.
- Providing street lighting within the whole upazila boundary

#### Proposed Rural Area Plan of Bagmara Upazila

- The proposed facilities are:
- ✓ Waste Disposal Site- Taherpur
- ✓ Night Soil Treatment Bwabanigonj
- ✓ RSSC (Rural Sales And Service Center)
- ✓ Agro Based Industry- Maria
- ✓ Cottage Industry- Maria
- ✓ Cold Storage- Ganipur, Dwippur
- ✓ Fish Processing Zone- Goalkandi
- Neighborhood Park Auch Para, Subhadanga, Sreepur
- ✓ Primary School-Ganipur, Bara Bihanali
- ✓ Secondary School- Ganipur
- ✓ College-Hamir Kutsha, Dwippur, GoalKandi
- ✓ Mini Bus/Auto Stand
- Health Center- Basu Para, Gobinda Para, Ganipur, Hamir Kutsha, Jhikra, Nardas, Sonadanga, Subhadanga, Bara Bihanali, Dwippur
- ✓ Waste Transfer Station- Every Union
- ✓ Wholesale Market Sonadanga