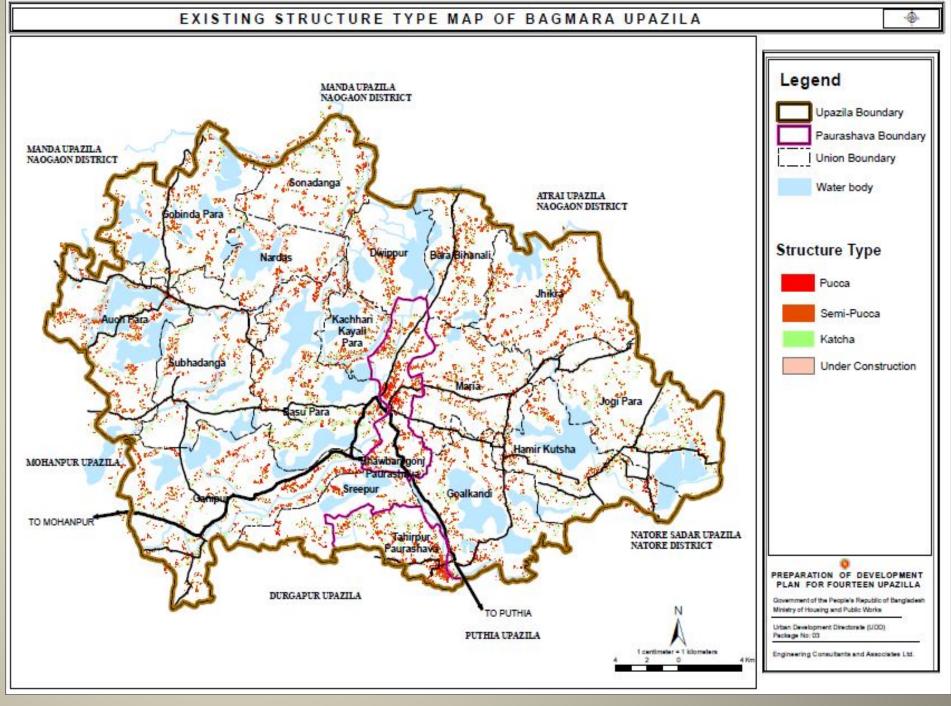

#### **Existing Physical Features**

| Structure  | No. of     | Percentage |
|------------|------------|------------|
| Туре       | Structures |            |
| Katcha     | 17055      | 27.33%     |
| Semi       | 39703      |            |
| Pucca      | 39703      | 63.62%     |
| Pucca      | 5604       | 8.98%      |
| Under      |            |            |
| Constructi | 48         |            |
| on         |            | 0.08%      |
| Total      | 62410      | 100%       |
|            |            |            |