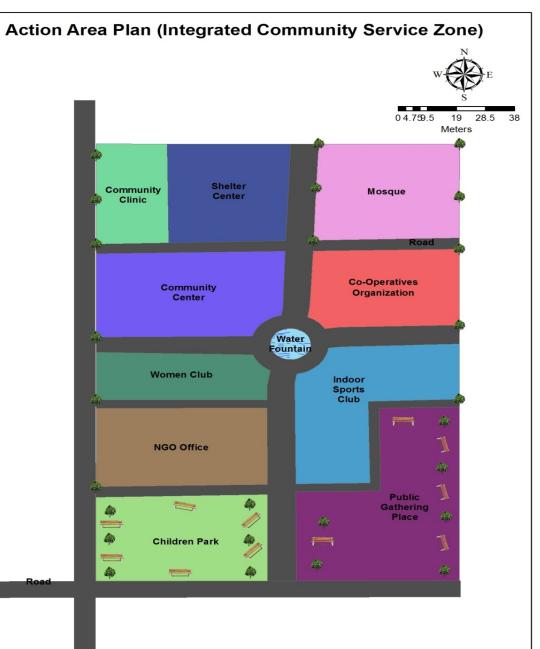

|
|               | Market    | 1.190312 |          |      | 10976 |      |      | Ramrama 257 004              |                     |
| 7             | Waste     |          |          |      |       |      |      |                              |                     |
|               | Disposal  |          |          |      |       |      |      |                              | Sreepur             |
|               | Site      | 7.664404 | 821      | 822  | 824   | 825  | 826  | Ramguia 160 000              |                     |

# **Action Area Plan**





### Action Area Plan for Bir Kutsha Raj Bari, Bagmara



#### **Area Of Proposed Action Area Plan is 8.5 Acres**



### Action Area Plan of Neighborhood Park, Taherpur



#### Area Of Proposed Action Area Plan is 3.14 Acres



Children Park

Action Area Plan of Integrated Community Service Zone, Bhawaniganj

Area Of Proposed Action Area Plan is 5.16 Acres

# **Draft TMC Meeting**





#### TMC MEETING AT URBAN DEVELOPMENT DIRECTORATE



## Comments and Adjustment status

| Comments                                                                             | Action             |
|--------------------------------------------------------------------------------------|--------------------|
| Total Water Network Among Beels                                                      | Has been Addressed |
| Solar Park                                                                           | Has been Addressed |
| Conflict Zone                                                                        | Has been Addressed |