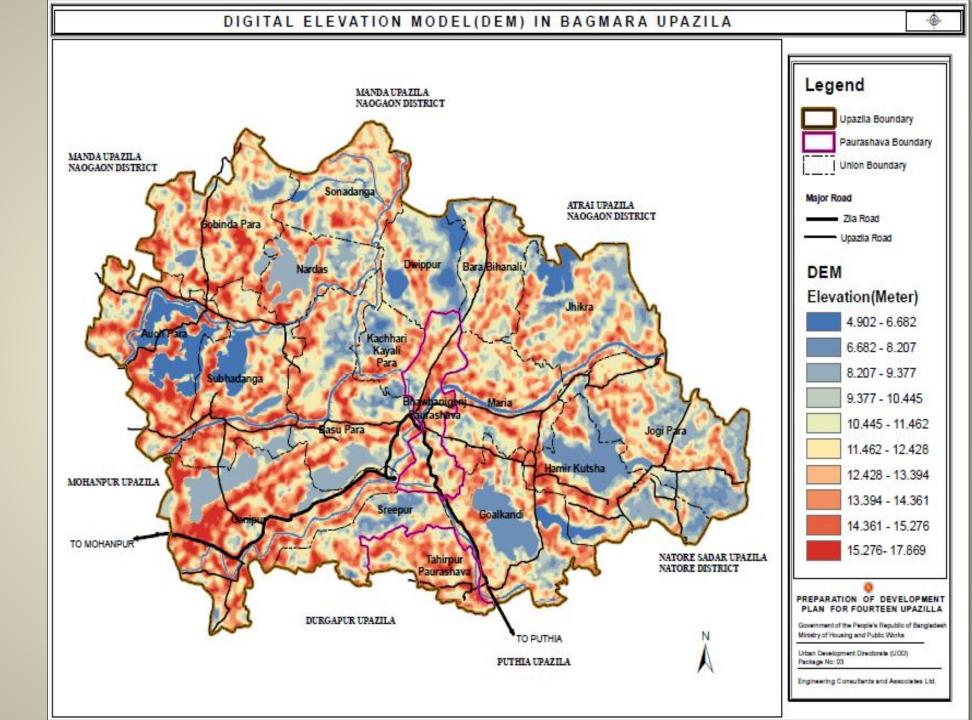

### **Digital Elevation Model in Bagmara Upazila**

The overall elevation condition in Bagmara Upazila moderately good. The is higher elevation has been found in Ganipur, Gobindapara Union and half portion of Subhadanga Union. Taherpur and Bwabanigonj Pourashava have a medium elevation in context of the unions where higher elevation has been found.