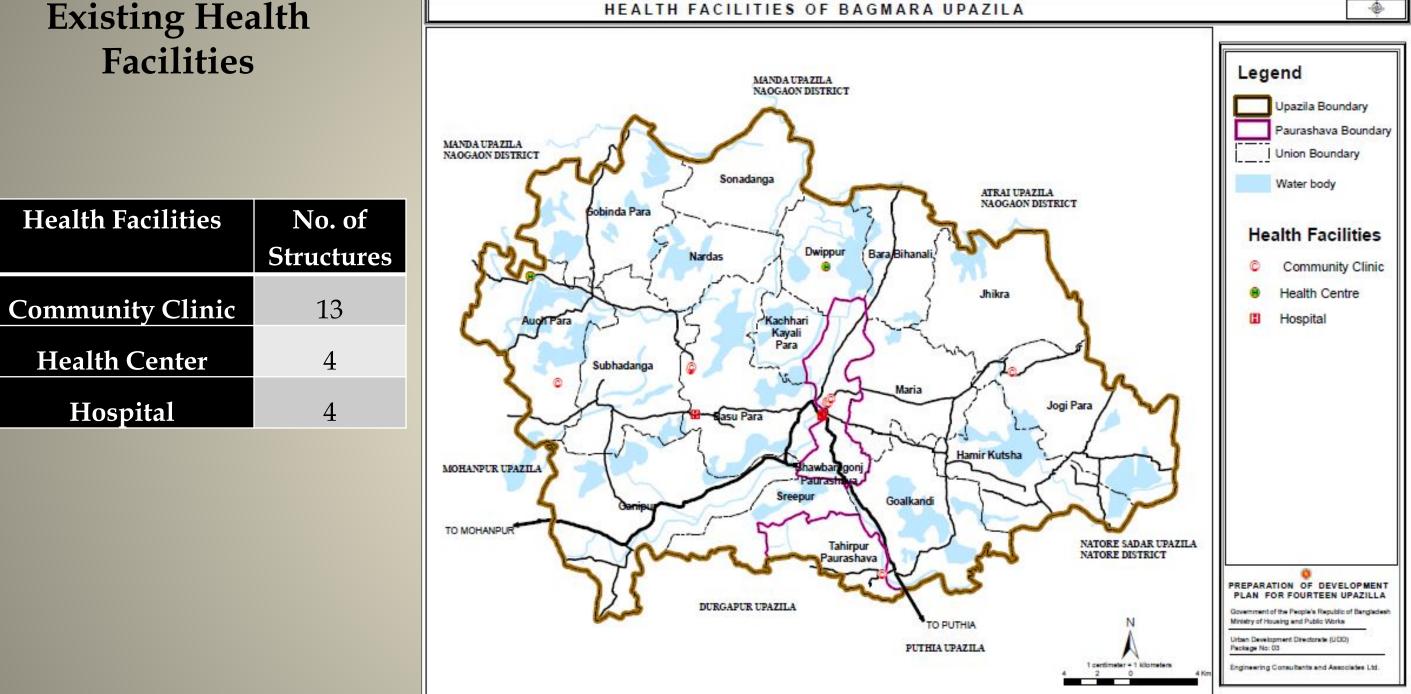

#### **Existing Physical Features**

| Structure  | No. of     | Percentage |
|------------|------------|------------|
| Туре       | Structures |            |
| Katcha     | 17055      | 27.33%     |
| Semi       | 39703      |            |
| Pucca      | 39703      | 63.62%     |
| Pucca      | 5604       | 8.98%      |
| Under      |            |            |
| Constructi | 48         |            |
| on         |            | 0.08%      |
| Total      | 62410      | 100%       |
|            |            |            |

#### **Existing Physical** Features

|                                  | No. of     |
|----------------------------------|------------|
| Structure Use                    | Structures |
| Administrative                   | 123        |
| Agricultural                     | 70         |
| Commercial                       | 1982       |
| <b>Community Facilities</b>      | 2          |
| <b>Education and Research</b>    | 220        |
| <b>Health Facilities</b>         | 22         |
| Industrial                       | 34         |
| Miscellaneous                    | 37         |
| Mixed Use                        | 60         |
| Non-Government                   |            |
| Services                         | 21         |
| <b>Recreational Facilities</b>   | 2          |
| Religious                        | 97         |
| Residential                      | 59723      |
| <b>Transportation Facilities</b> | 9          |
| <b>Utility Facilities</b>        | 8          |
|                                  |            |

### Landuse Map of Bagmara Upazila

| Landuse                        | Area in Acres | Area in Sq.km |
|--------------------------------|---------------|---------------|
| Administrative                 | 26.46         | 0.107072      |
| Agricultural                   | 58611.48      | 237.192252    |
| Commercial                     | 164.12        | 0.664175      |
| <b>Community Facilities</b>    | 0.39          | 0.001594      |
| Education & Research           | 61.28         | 0.247976      |
| Health Facilities              | 2.63          | 0.01066       |
| Industrial                     | 6.96          | 0.028185      |
| Miscellaneous                  | 0.50          | 0.002008      |
| Mixed Use                      | 14.86         | 0.060136      |
| NGO                            | 0.51          | 0.002046      |
| <b>Recreational Facilities</b> | 0.14          | 0.00056       |
| Religious                      | 8.55          | 0.034616      |
| Residential                    | 16316.24      | 66.029498     |
| Utility Facilities             | 0.91          | 0.003689      |
| Waterbodies                    | 15502.78      | 62.737509     |
| Circulation Network            | 495.50        | 2.00523       |
| Total                          | 91213.32      | 369.13        |