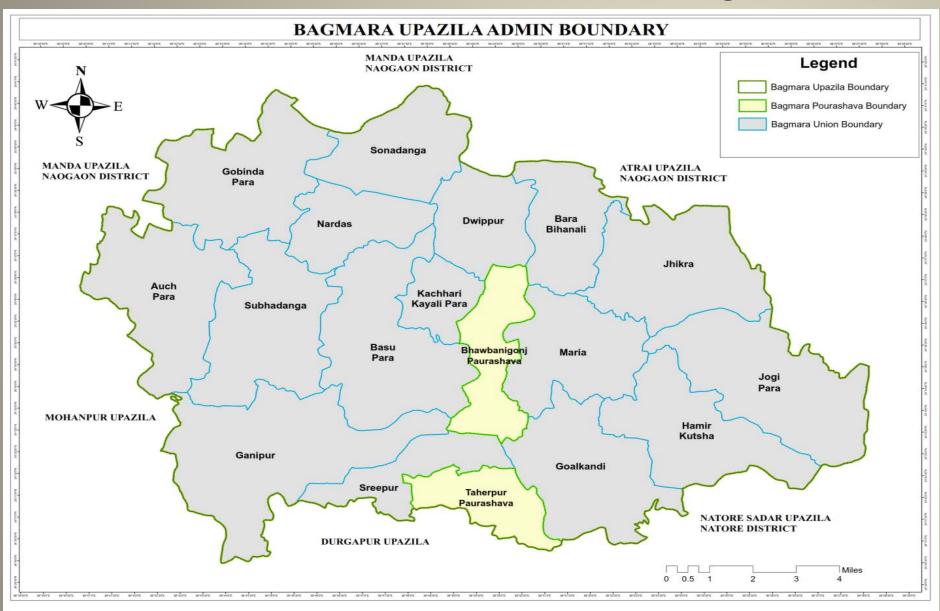

#### **Population Distribution at Different Administrative Tier**

|              |       |       | Upaz    | zila (363.3 sq.) | km)      |                     |              |             |
|--------------|-------|-------|---------|------------------|----------|---------------------|--------------|-------------|
| Municipality | Union | Mouza | Village | Population       |          | Density<br>(per Sq. | Literac      | 5           |
|              |       |       |         | Urban            | Rural    | km)                 | (⁰∕<br>Urban | o)<br>Rural |
| 2            | 16    | 358   | 332     | 35,899           | 3,18,765 | 881                 | 70.30        | 38.31       |

| Bwabaniganj Municipality (Pouro Webportal) |      |         |            |                         |                   |
|--------------------------------------------|------|---------|------------|-------------------------|-------------------|
| Area<br>(sq. km.)                          | Ward | Mahalla | Population | Density<br>(per sq. km) | Literacy rate (%) |
| 10.00                                      | 9    | 23      | 17955      | 1,178                   | 64.6              |

| Taherpur Municipality (Pouro Webportal) |      |         |            |                         |                   |
|-----------------------------------------|------|---------|------------|-------------------------|-------------------|
| Area<br>(sq. km.)                       | Ward | Mahalla | Population | Density<br>(per sq. km) | Literacy rate (%) |
| 10.825                                  | 9    | 18      | 17944      | 778                     | 76                |