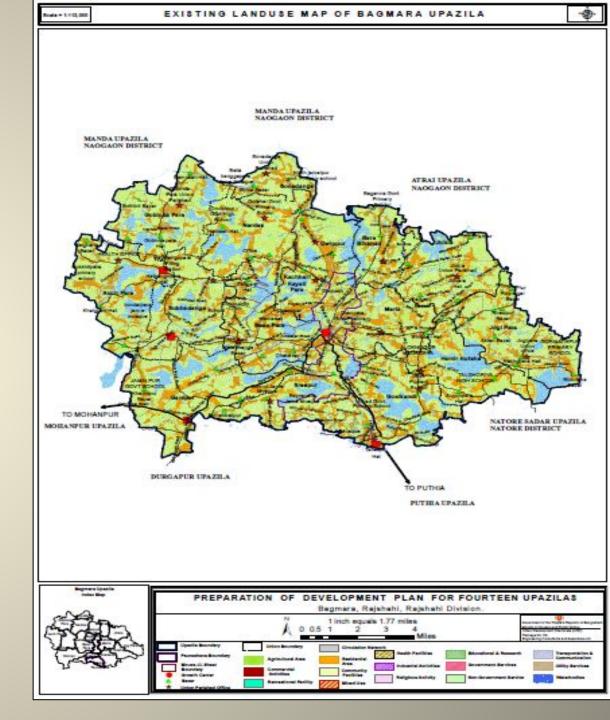

### Landuse Map of Bagmara Upazila

| Landuse                        | Area in Acres | Area in Sq.km |
|--------------------------------|---------------|---------------|
| Administrative                 | 26.46         | 0.107072      |
| Agricultural                   | 58611.48      | 237.192252    |
| Commercial                     | 164.12        | 0.664175      |
| <b>Community Facilities</b>    | 0.39          | 0.001594      |
| Education & Research           | 61.28         | 0.247976      |
| Health Facilities              | 2.63          | 0.01066       |
| Industrial                     | 6.96          | 0.028185      |
| Miscellaneous                  | 0.50          | 0.002008      |
| Mixed Use                      | 14.86         | 0.060136      |
| NGO                            | 0.51          | 0.002046      |
| <b>Recreational Facilities</b> | 0.14          | 0.00056       |
| Religious                      | 8.55          | 0.034616      |
| Residential                    | 16316.24      | 66.029498     |
| Utility Facilities             | 0.91          | 0.003689      |
| Waterbodies                    | 15502.78      | 62.737509     |
| Circulation Network            | 495.50        | 2.00523       |
| Total                          | 91213.32      | 369.13        |