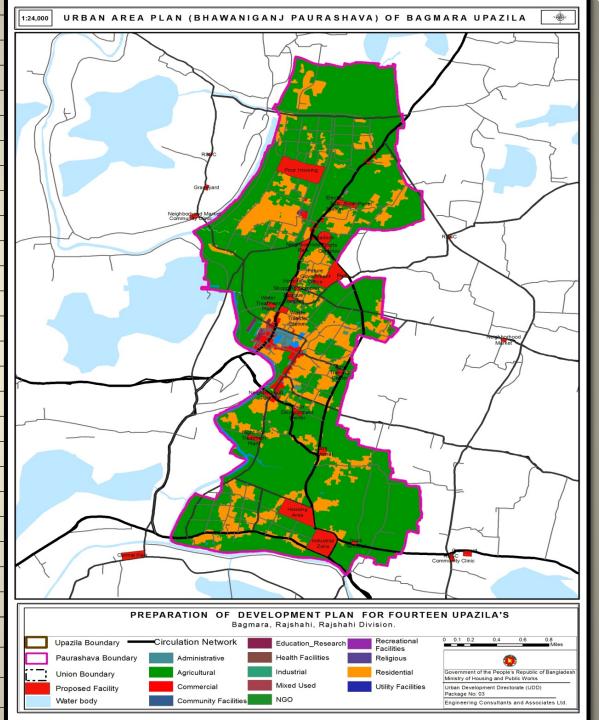

### Urban Structure Plan: Bwabanigonj Pourashava

| Туре              | Area     |
|-------------------|----------|
| Periphery Area    | 1353.114 |
| Agriculture       | 447.847  |
| Urban Core Area   | 209.6371 |
| Urban Fringe Area | 720.7871 |
| Industrial Zone   | 27.87249 |
| New Urban Area    | 198.3439 |
| Waterbody         | 259.6626 |

|            | Bwabanigonj Paurashava | Poor Housing               |
|------------|------------------------|----------------------------|
|            | Bwabanigonj Paurashava | Shopping Complex           |
|            | Bwabanigonj Paurashava | Mosque Complex             |
|            | Bwabanigonj Paurashava | Future Government Office   |
|            | Bwabanigonj Paurashava | Waste Transfer Station     |
| Proposed   | Bwabanigonj Paurashava | Bus Terminal               |
| -          | Bwabanigonj Paurashava | Industrial Zone            |
| Urban Area | Bwabanigonj Paurashava | Truck Terminal             |
| D1 (       | Bwabanigonj Paurashava | Night Soil Treatment Plant |
| Plan of    | Bwabanigonj Paurashava | Hospital                   |
| Burghanigo | Bwabanigonj Paurashava | Pauro Market               |
| Bwabanigo  | Bwabanigonj Paurashava | Neighborhood Park          |
| nj         | Bwabanigonj Paurashava | Water Treatment Plant      |
| <b>J</b>   | Bwabanigonj Paurashava | Neighborhood Park          |
| Pourashava | Bwabanigonj Paurashava | Multi Purpose Hall         |
|            | Bwabanigonj Paurashava | Agri Training Center       |
|            | Bwabanigonj Paurashava | Community Center           |
|            | Bwabanigonj Paurashava | Youth Development Center   |
|            | Bwabanigonj Paurashava | Sports Complex             |
|            | Bwabanigonj Paurashava | Park                       |
|            | Bwabanigonj Paurashava | Electric Sub Station       |
|            | Bwabanigonj Paurashava | Solar Panel                |
|            | Bwabanigonj Paurashava | Housing Area               |
|            | Bwabanigonj Paurashava | Stadium                    |
|            | Bwabanigonj Paurashava | Mosque Complex             |
|            | Bwabanigonj Paurashava | Multi Purpose Hall         |
|            | Bwabanigonj Paurashava | Sports Complex             |
|            |                        |                            |