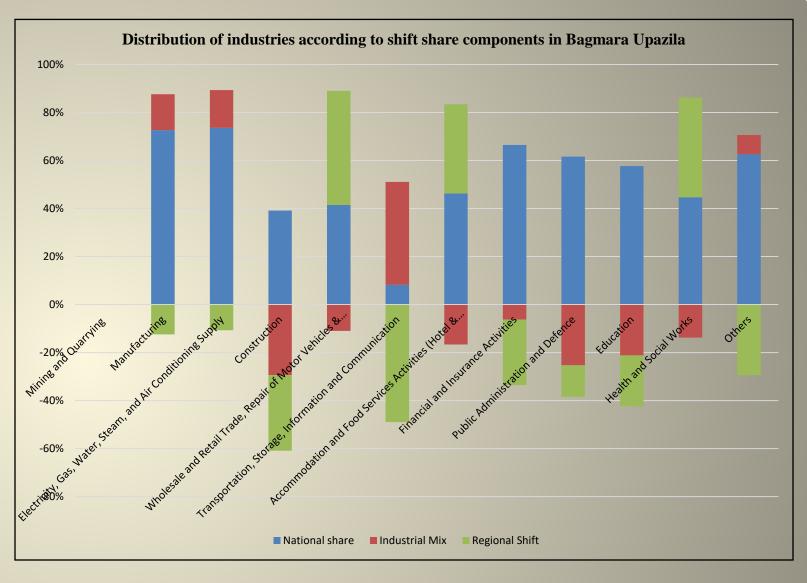

#### **Sector wise Analysis**

The aim of sector wise analysis is to compare the employment growth of each sector in Bagmara Upazila. From the calculation it could be easily recognized that which sector is progressive and which sector is less progressive in this sector by using Net Shift Component. If the value of Net Shift Component is positive it indicates regional growth of this sector is better than national growth. If the value is negative, it indicates less regional growth of this sector than national growth.

#### **Progressive and Less Progressive Sectors of Bagmara Upazila.**

It is important to keep in mind that this is a descriptive tool rather than a diagnostic one is important. The shift-share analysis does not tell us why some local industries are more competitive and why some are less competitive-differences may be due to technology, management, or worker productivity. A more in-depth analysis of local versus national industries is required to sort out the sources of these differences. Potential factors could include access to natural resources, local wage rates, regional workforce productivity, or transportation networks.

| Activity Sector                                                      | Progressive  | Less<br>Progressive |
|----------------------------------------------------------------------|--------------|---------------------|
| Mining and Quarrying                                                 |              |                     |
| Manufacturing                                                        | $\checkmark$ |                     |
| lectricity, Gas, Water, Steam, and Air Conditioning<br>Supply        |              |                     |
| Construction                                                         |              | $\checkmark$        |
| holesale and Retail Trade, Repair of Motor Vehicles<br>& Motorcycles | $\checkmark$ |                     |
| Transportation, Storage, Information and<br>Communication            |              | $\checkmark$        |
| Accommodation and Food Services Activities (Hotel<br>& Restaurants)  | $\checkmark$ |                     |
| Financial and Insurance Activities                                   |              | $\checkmark$        |
| Public Administration and Defense                                    |              | $\checkmark$        |
| Education                                                            |              | $\checkmark$        |
| Health and Social Works                                              | $\checkmark$ |                     |
| Others                                                               |              | $\checkmark$        |