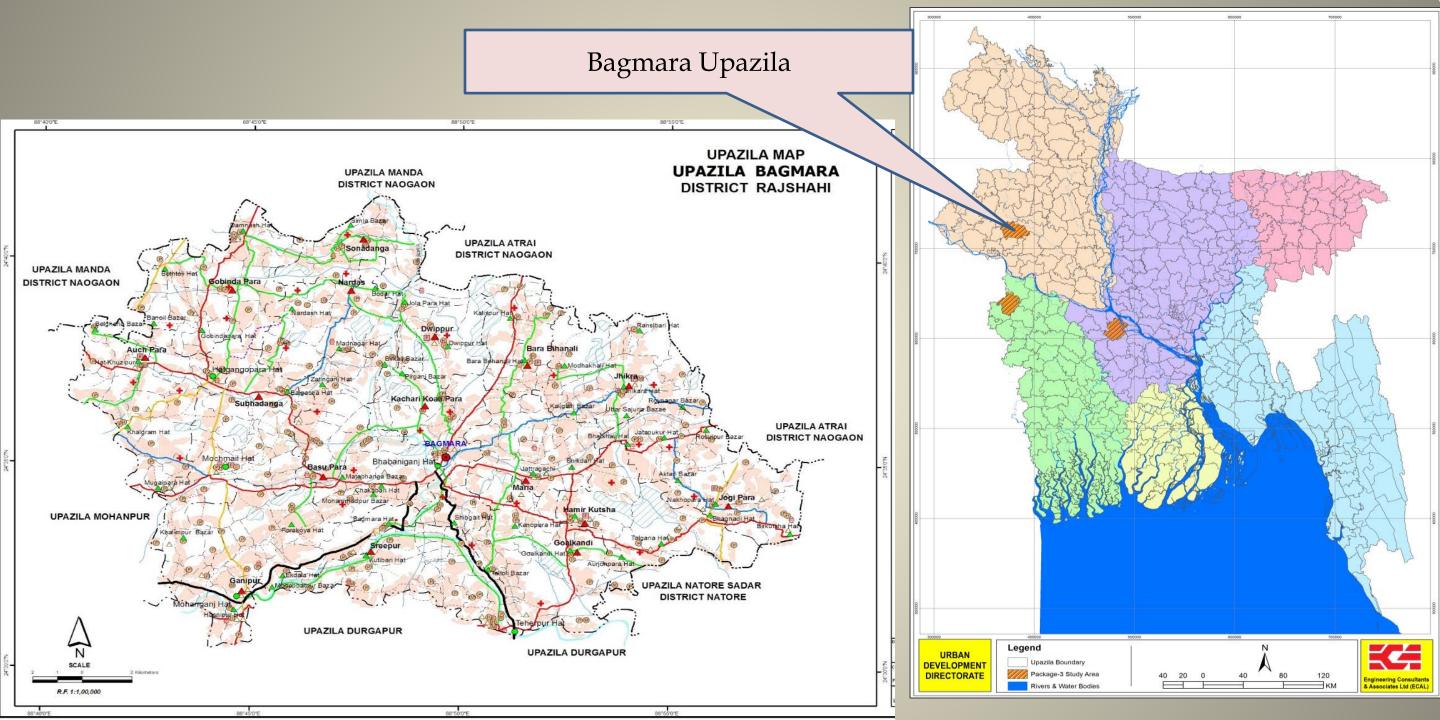

#### **Introduction to Bagmara Upazila**

#### Area = 363.3 sq km,

Thana was formed in 1869 and it was turned into an Upazila in 1984.

#### Water Bodies:

Baranai; Fakinni river, Beel Joshoi, Takta Beel, Mosher Beel, Nakkati Beel, Katila Beel

#### **Regional Context of Bagmara Upazila**

Bagmara Upazila has great significance in the context of road network. Bagmara Upazila is directly connected with Mohonpur, Durgapur and Puthia through the zila road. This zila road also covers Godagari, Poba, Shahmokhdum, Rajpara, Boalia Charghat and Bagha. The highway doesn't cover Bagmara regional Upazila. It Godagari, Poba, covers Shahmokhdum, Rajpara, Boalia and Moanpur. There is no railway network in Bagmara Upazila. Railway network passes by the outside of Bagmara Upazila area.