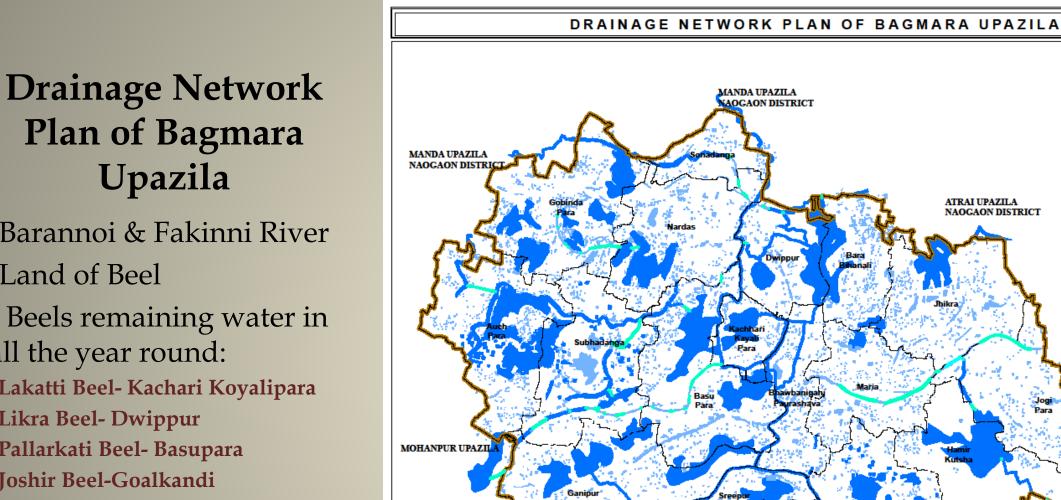

#### **Flood Inundation Maps**

Legend

Upazila Boundary

•Barannoi & Fakinni River •Land of Beel

• Beels remaining water in all the year round: Lakatti Beel- Kachari Koyalipara Likra Beel- Dwippur Pallarkati Beel- Basupara Joshir Beel-Goalkandi Kalar beel-Shuvadanga Hathkholar Beel, Gamar Beel, Harjor Beel- Gobindapara Nimar Beel-Auchpara Hatar Beel-Nardas

Man-made Drainage Network Plan of Bagmara Upazila