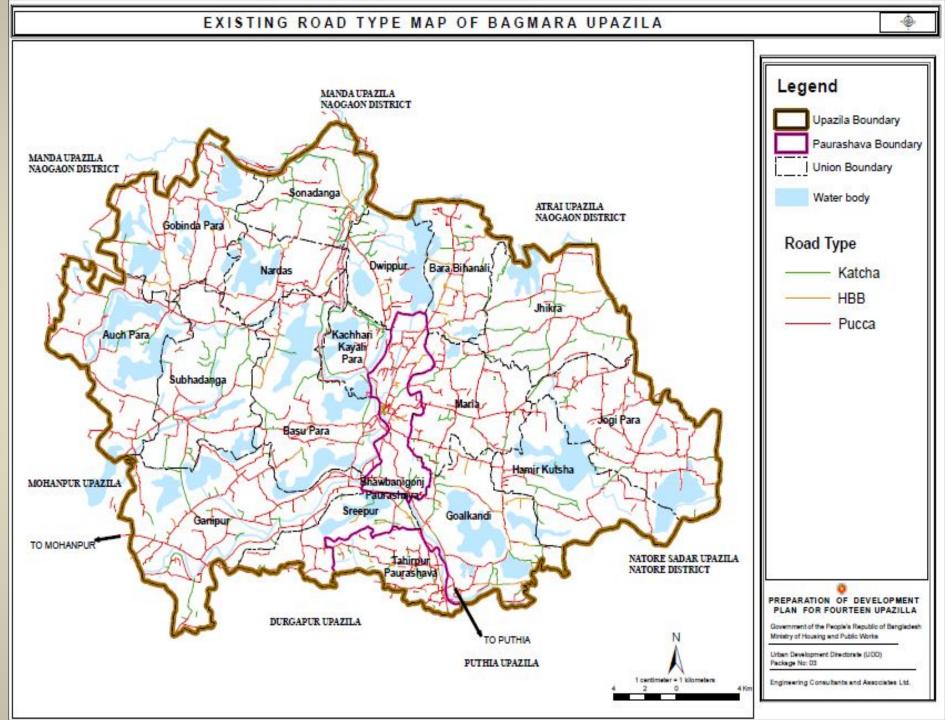

#### Existing Circulation Network

| Road Type | Length in<br>Km. | Percentage |
|-----------|------------------|------------|
| Katcha    | 166.96           | 24.15%     |
| HBB       | 45.32            | 6.55%      |
| Pucca     | 479.06           | 69.30%     |
| Total     | 691.34           | 100%       |