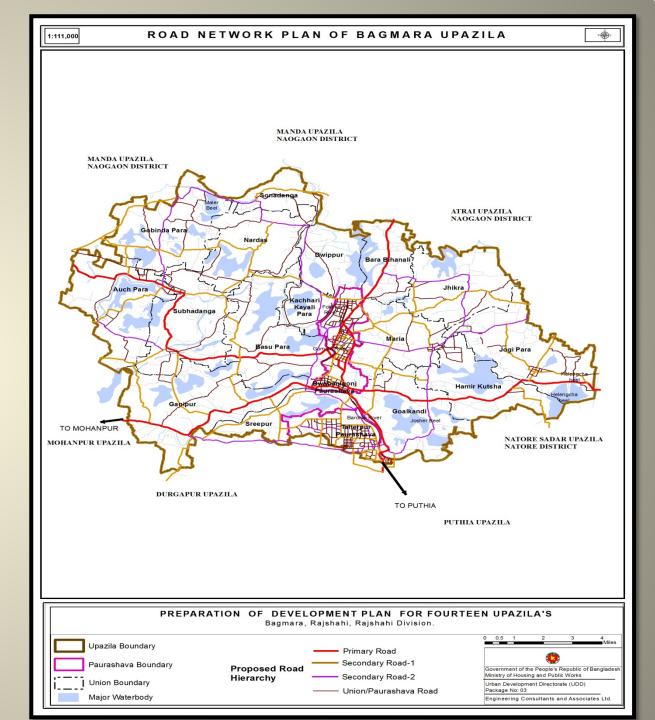

## Proposed Road Network Plan of Bagmara Upazila

| Road Length(Km) |
|-----------------|
| 67.44           |
| 128.8           |
| 81.18           |
|                 |
| 530.77          |
| 808.19          |
|                 |