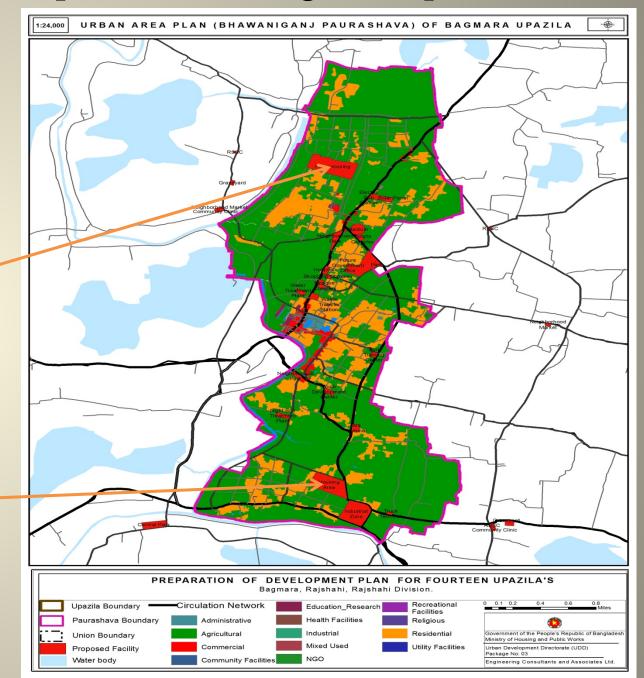

### Landuse Map of Bagmara Upazila

| Landuse                        | Area in Acres | Area in Sq.km |
|--------------------------------|---------------|---------------|
| Administrative                 | 26.46         | 0.107072      |
| Agricultural                   | 58611.48      | 237.192252    |
| Commercial                     | 164.12        | 0.664175      |
| <b>Community Facilities</b>    | 0.39          | 0.001594      |
| Education & Research           | 61.28         | 0.247976      |
| Health Facilities              | 2.63          | 0.01066       |
| Industrial                     | 6.96          | 0.028185      |
| Miscellaneous                  | 0.50          | 0.002008      |
| Mixed Use                      | 14.86         | 0.060136      |
| NGO                            | 0.51          | 0.002046      |
| <b>Recreational Facilities</b> | 0.14          | 0.00056       |
| Religious                      | 8.55          | 0.034616      |
| Residential                    | 16316.24      | 66.029498     |
| Utility Facilities             | 0.91          | 0.003689      |
| Waterbodies                    | 15502.78      | 62.737509     |
| Circulation Network            | 495.50        | 2.00523       |
| Total                          | 91213.32      | 369.13        |