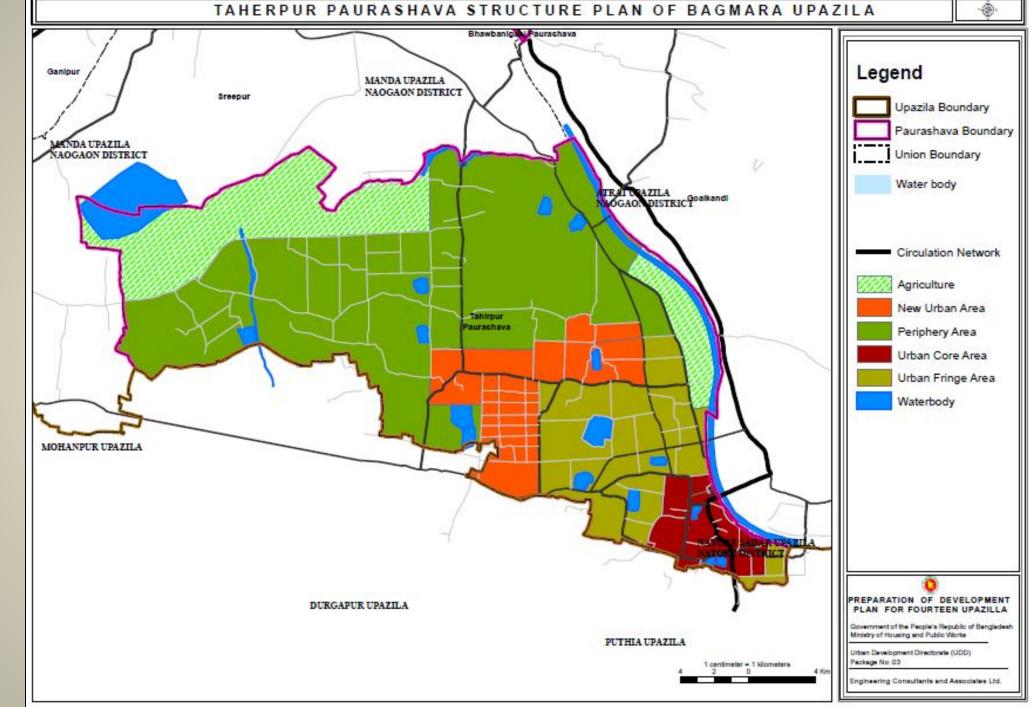

## **Urban Structure Plan: Taherpur Paurashava**

| Туре            | Area       |
|-----------------|------------|
| Periphery Area  | 1367.26546 |
| Urban Core Area | 137.085676 |
| New Urban Area  | 302.739842 |
| Agriculture     | 503.300351 |
| Urban Fringe    |            |
| Area            | 422.878452 |
| Waterbody       | 199.605746 |