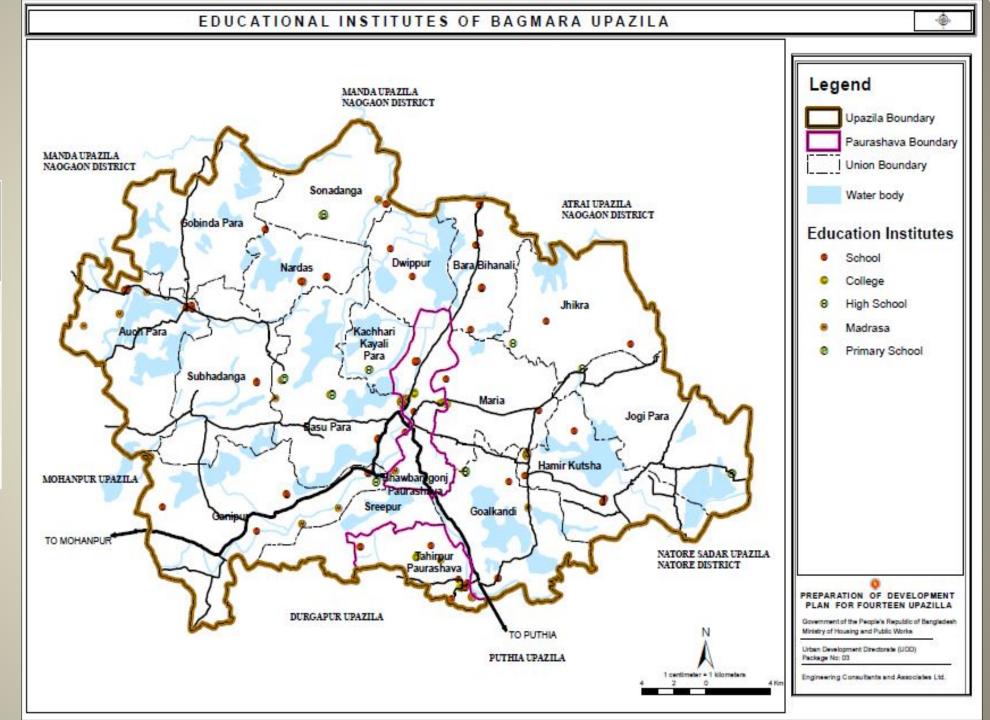

#### **Existing Educational** Facilities

| Educational Facilities | No. of<br>Structures |
|------------------------|----------------------|
| Primary School/School  | 124                  |
| High school            | 21                   |
| College                | 22                   |
| Madrasa                | 46                   |