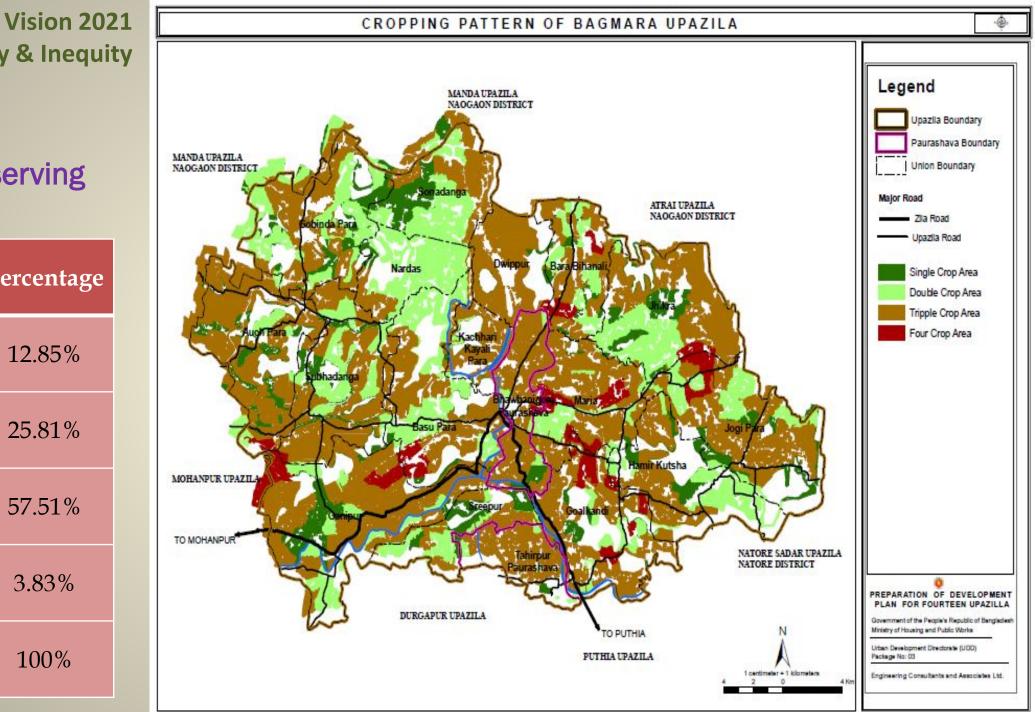

### **Cropping Intensity Map** of Bagmara Upazila

| Cropping         | Area in         | Area in        | Percentage |
|------------------|-----------------|----------------|------------|
| Pattern          | Acre            | Sq.km          |            |
| Single           | 7790.023        | 31.52510       | 12.85%     |
| Cropping         | 111             | 5              |            |
| Double           | 15651.78        | 63.34054       | 25.81%     |
| Cropping         | 868             | 2              |            |
| Triple           | 34876.84        | 141.1415       | 57.51%     |
| Cropping         | 722             | 93             |            |
| Four<br>Cropping | 2324.321<br>155 | 9.406194       | 3.83%      |
| Total            | 60642.98<br>017 | 245.4134<br>34 | 100%       |