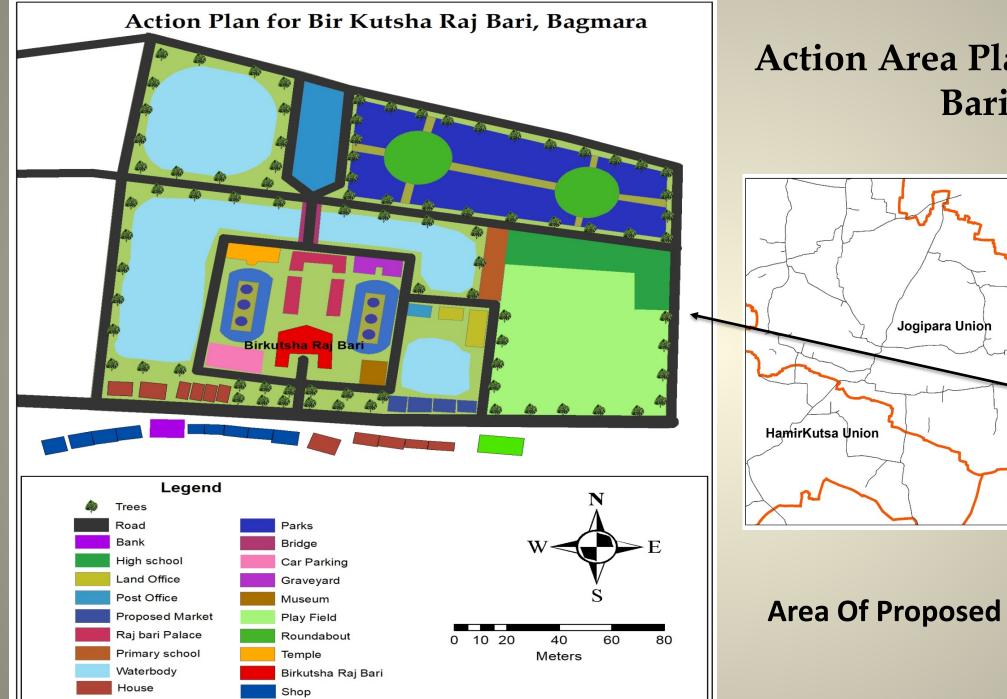

#### Proposed Rural Area Plan of Bagmara Upazila

- The proposed facilities are:
- ✓ Waste Disposal Site- Taherpur
- ✓ Night Soil Treatment Bwabanigonj
- ✓ RSSC (Rural Sales And Service Center)
- ✓ Agro Based Industry- Maria
- ✓ Cottage Industry- Maria
- ✓ Cold Storage- Ganipur, Dwippur
- ✓ Fish Processing Zone- Goalkandi
- Neighborhood Park Auch Para, Subhadanga, Sreepur
- ✓ Primary School-Ganipur, Bara Bihanali
- ✓ Secondary School- Ganipur
- ✓ College-Hamir Kutsha, Dwippur, GoalKandi
- ✓ Mini Bus/Auto Stand
- Health Center- Basu Para, Gobinda Para, Ganipur, Hamir Kutsha, Jhikra, Nardas, Sonadanga, Subhadanga, Bara Bihanali, Dwippur
- ✓ Waste Transfer Station- Every Union
- ✓ Wholesale Market Sonadanga