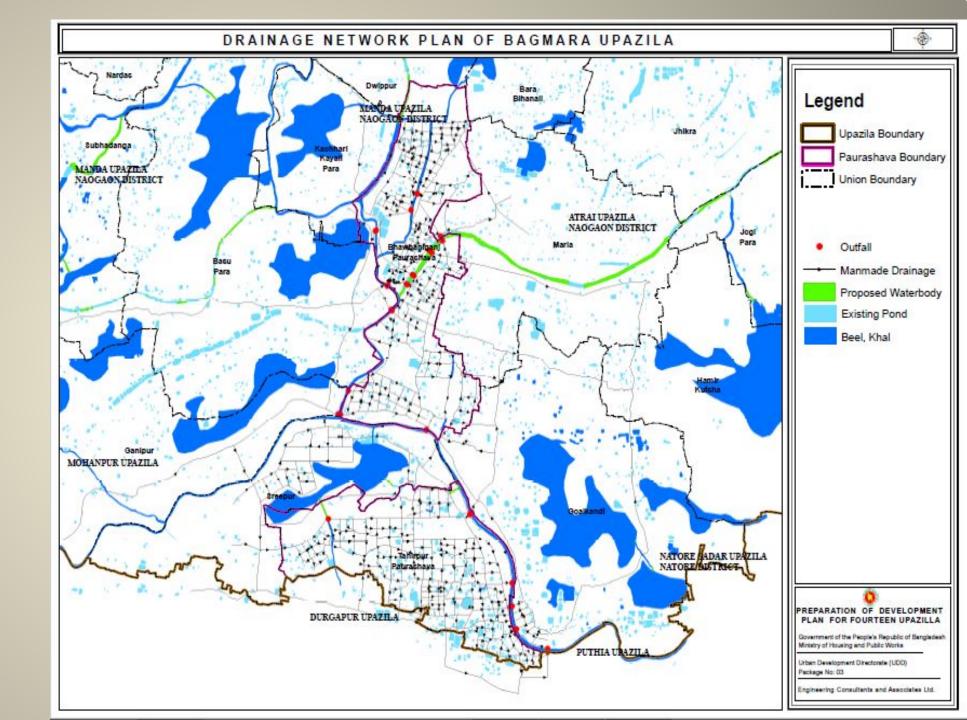

Man-made Drainage Network Plan of Bagmara Upazila

#### **Flood Inundation Maps**

Legend

Upazila Boundary

•Barannoi & Fakinni River •Land of Beel

• Beels remaining water in all the year round: Lakatti Beel- Kachari Koyalipara Likra Beel- Dwippur Pallarkati Beel- Basupara Joshir Beel-Goalkandi Kalar beel-Shuvadanga Hathkholar Beel, Gamar Beel, Harjor Beel- Gobindapara Nimar Beel-Auchpara Hatar Beel-Nardas