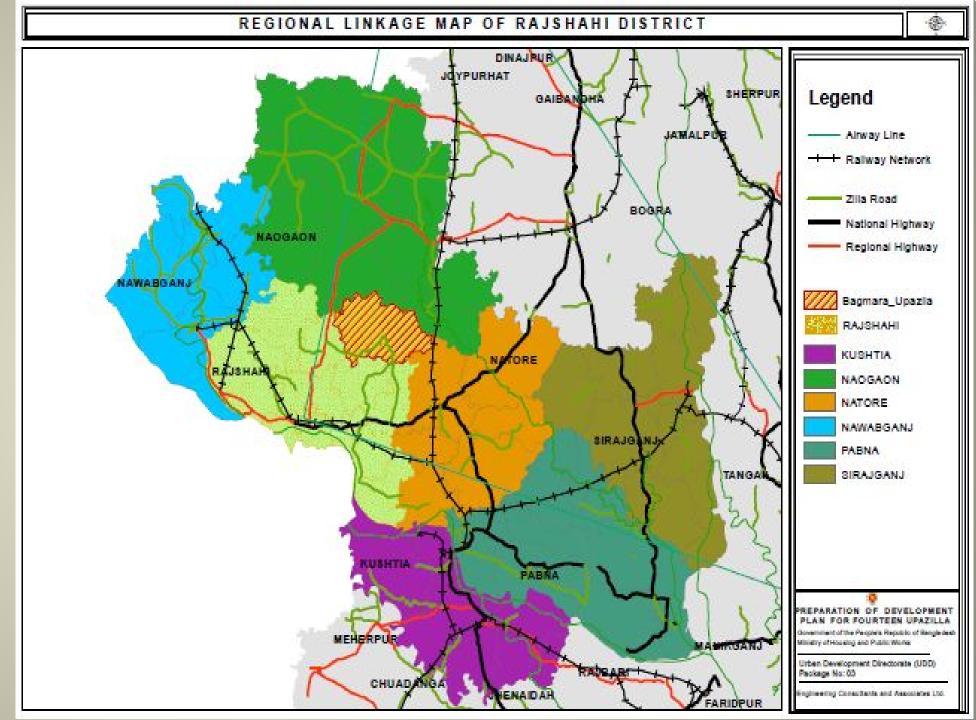

## Regional Linkage Plan of Rajshahi District

- Rajshahi District is directly connected with Natore, Pabna, and Kushtia through the national highway.
- •The regional highway covers Naogaon, Rajshahi, Bogra and Kushtia.
- Railway network covers a huge area. Nawabganj, Rajshahi, Natore, Sirajganj, Pabna, Kushtia, Chuadanga and Bogura has a good railway communication