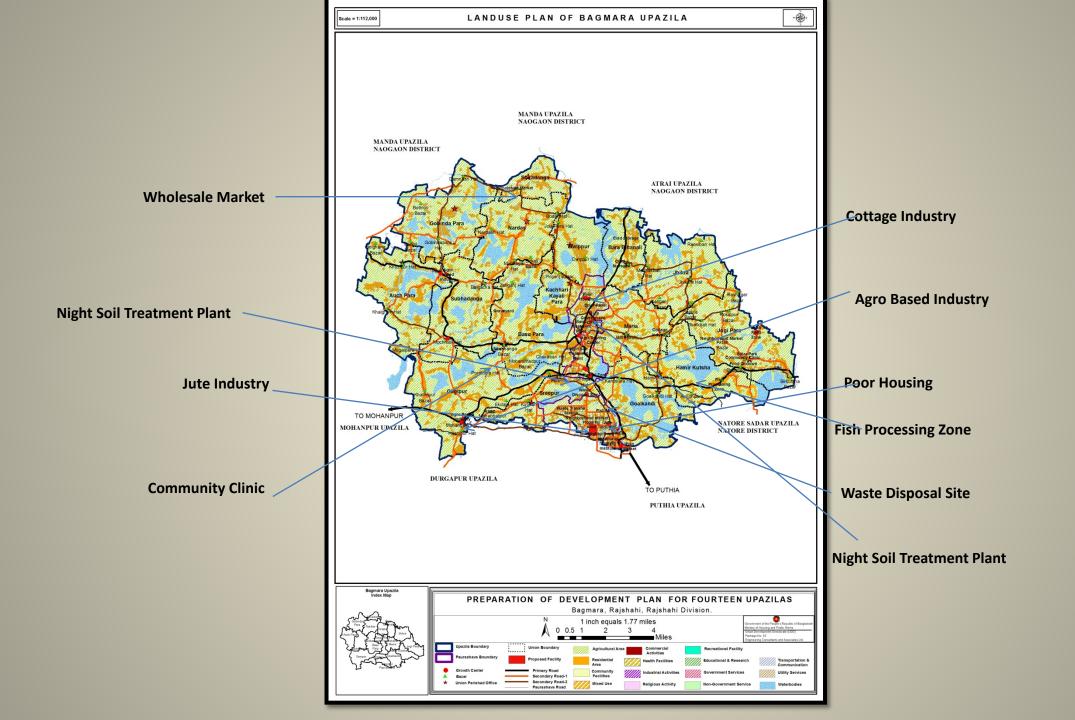

#### Proposed Rural Area Plan of Bagmara Upazila

- The proposed facilities are:
- ✓ Waste Disposal Site- Taherpur
- ✓ Night Soil Treatment Bwabanigonj
- ✓ RSSC (Rural Sales And Service Center)
- ✓ Agro Based Industry- Maria
- ✓ Cottage Industry- Maria
- ✓ Cold Storage- Ganipur, Dwippur
- ✓ Fish Processing Zone- Goalkandi
- Neighborhood Park Auch Para, Subhadanga, Sreepur
- ✓ Primary School-Ganipur, Bara Bihanali
- ✓ Secondary School- Ganipur
- ✓ College-Hamir Kutsha, Dwippur, GoalKandi
- ✓ Mini Bus/Auto Stand
- Health Center- Basu Para, Gobinda Para, Ganipur, Hamir Kutsha, Jhikra, Nardas, Sonadanga, Subhadanga, Bara Bihanali, Dwippur
- ✓ Waste Transfer Station- Every Union
- ✓ Wholesale Market Sonadanga