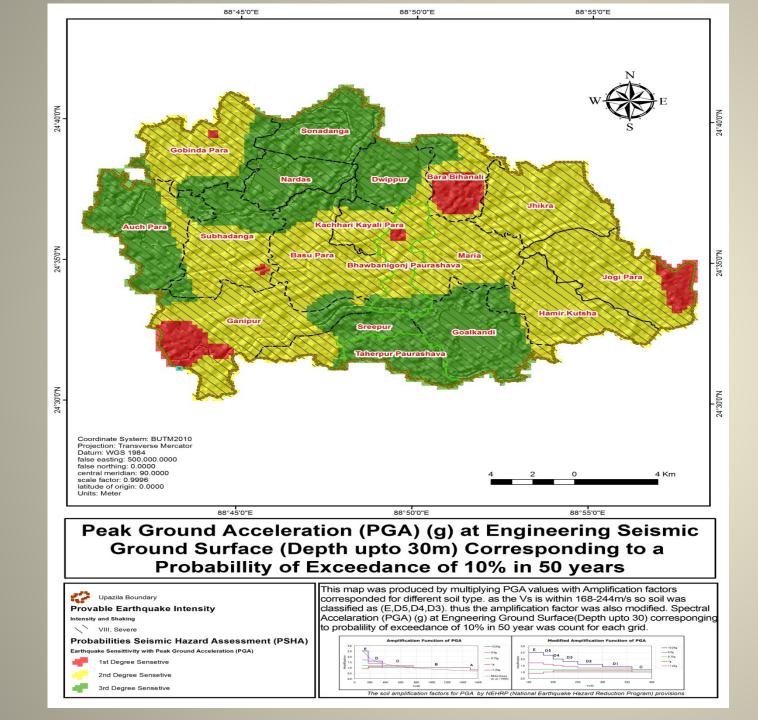

#### Geological Works (Probabilities Seismic Hazard Assessment)

Coordinate System: BUTM2010 Projection: Transverse Mercator Datum: WGS 1984 false easting: 500,000.0000 false northing: 0.0000 central meridian: 90.0000 scale factor: 0.9996 latitude of origin: 0.0000 Units: Meter Geological Works (Building Height Recommendation)