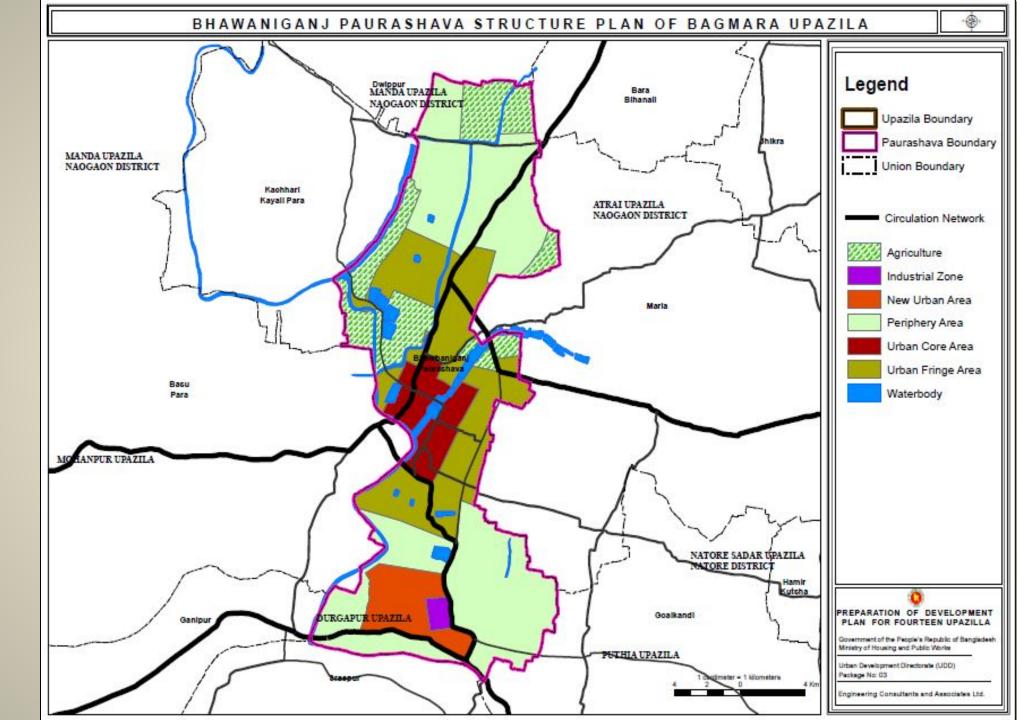

### Urban Structure Plan: Bwabanigonj Pourashava

| Туре              | Area     |
|-------------------|----------|
| Periphery Area    | 1353.114 |
| Agriculture       | 447.847  |
| Urban Core Area   | 209.6371 |
| Urban Fringe Area | 720.7871 |
| Industrial Zone   | 27.87249 |
| New Urban Area    | 198.3439 |
| Waterbody         | 259.6626 |