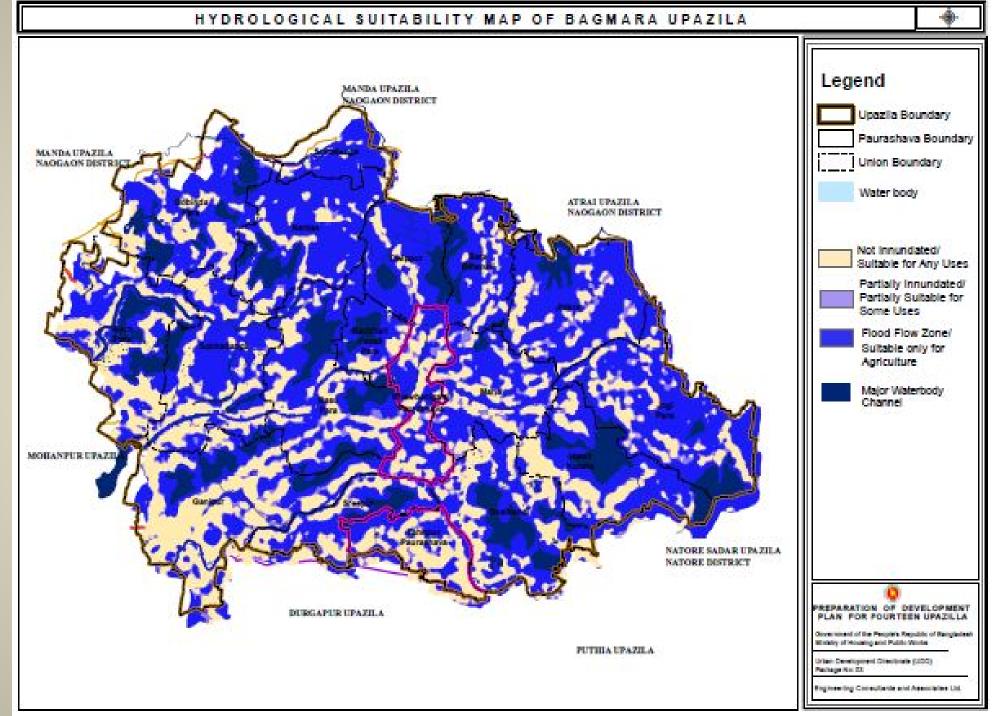

## Hydrological Suitability

Maximum portion of Nardas, Dwippur, Jhikra, Jogipara, Maria and Subhadanga Unions have gone under flood flow zone. A huge area of Ganipur Union is not inundated. In the context of hydrological suitability analysis, the condition of Taherpur Pourashava is better than Bwabaniganj Pourashava.