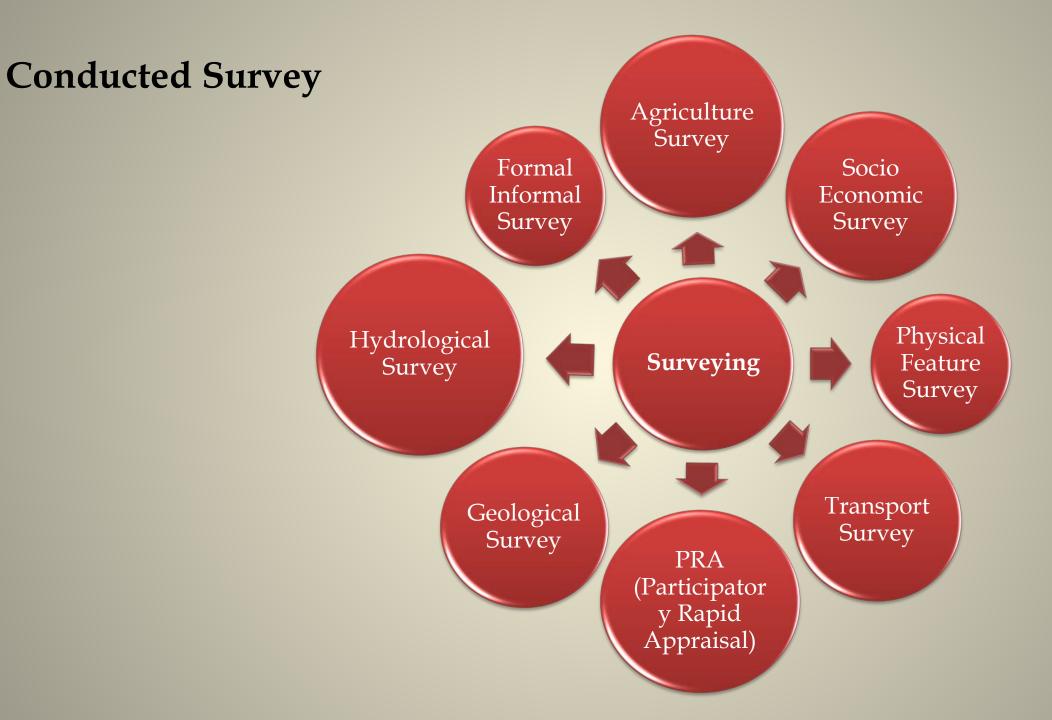

---------|-------------------|
| Area<br>(sq. km.)                          | Ward | Mahalla | Population | Density<br>(per sq. km) | Literacy rate (%) |
| 10.00                                      | 9    | 23      | 17955      | 1,178                   | 64.6              |

| Taherpur Municipality (Pouro Webportal) |      |         |            |                         |                   |
|-----------------------------------------|------|---------|------------|-------------------------|-------------------|
| Area<br>(sq. km.)                       | Ward | Mahalla | Population | Density<br>(per sq. km) | Literacy rate (%) |
| 10.825                                  | 9    | 18      | 17944      | 778                     | 76                |

#### **Plan Preparation Methodology**





# **Plan Procedure**



#### **5** Tier of Development Plan





# **Survey Findings** (Thematic Maps)

### **Cropping Intensity Map** of Bagmara Upazila

| Cropping         | Area in         | Area in        | Percentage |
|------------------|-----------------|----------------|------------|
| Pattern          | Acre            | Sq.km          |            |
| Single           | 7790.023        | 31.52510       | 12.85%     |
| Cropping         | 111             | 5              |            |
| Double           | 15651.78        | 63.34054       | 25.81%     |
| Cropping         | 868             | 2              |            |
| Triple           | 34876.84        | 141.1415       | 57.51%     |
| Cropping         | 722             | 93             |            |
| Four<br>Cropping | 2