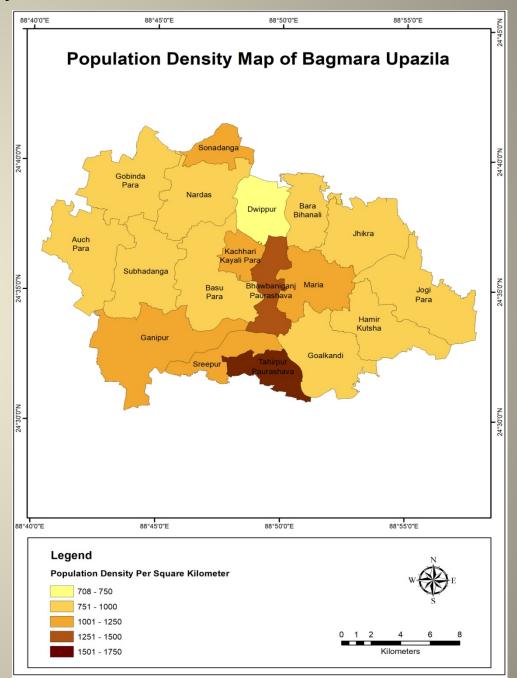

#### **Population Distribution at Different Administrative Tier**

|              |       |       | Upaz    | zila (363.3 sq.) | km)      |                     |              |             |
|--------------|-------|-------|---------|------------------|----------|---------------------|--------------|-------------|
| Municipality | Union | Mouza | Village | Population       |          | Density<br>(per Sq. | Literac      | 5           |
|              |       |       |         | Urban            | Rural    | km)                 | (⁰∕<br>Urban | o)<br>Rural |
| 2            | 16    | 358   | 332     | 35,899           | 3,18,765 | 881                 | 70.30        | 38.31       |

| Bwabaniganj Municipality (Pouro Webportal) |      |         |            |                         |                   |
|--------------------------------------------|------|---------|------------|-------------------------|-------------------|
| Area<br>(sq. km.)                          | Ward | Mahalla | Population | Density<br>(per sq. km) | Literacy rate (%) |
| 10.00                                      | 9    | 23      | 17955      | 1,178                   | 64.6              |

| Taherpur Municipality (Pouro Webportal) |      |         |            |                         |                   |
|-----------------------------------------|------|---------|------------|-------------------------|-------------------|
| Area<br>(sq. km.)                       | Ward | Mahalla | Population | Density<br>(per sq. km) | Literacy rate (%) |
| 10.825                                  | 9    | 18      | 17944      | 778                     | 76                |