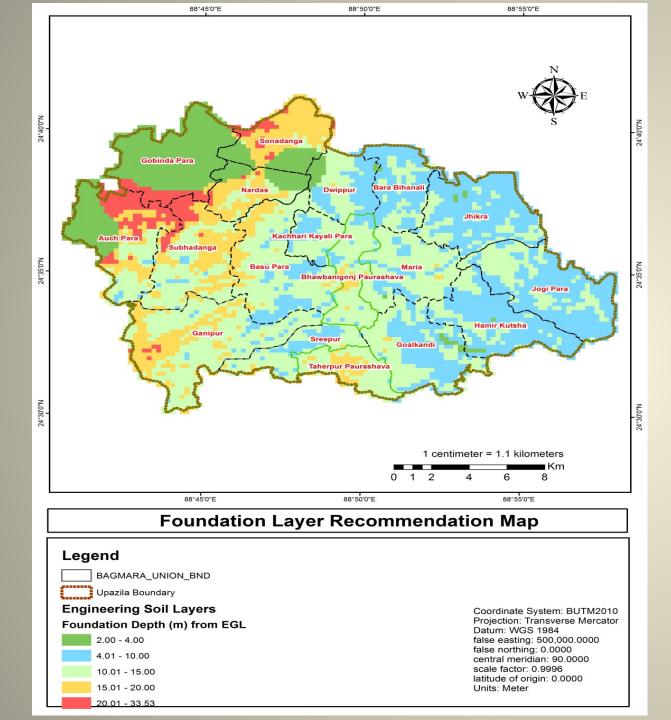

#### Geological Works (Soil Classification)

Geological Works (Foundation Layer Recommendation)