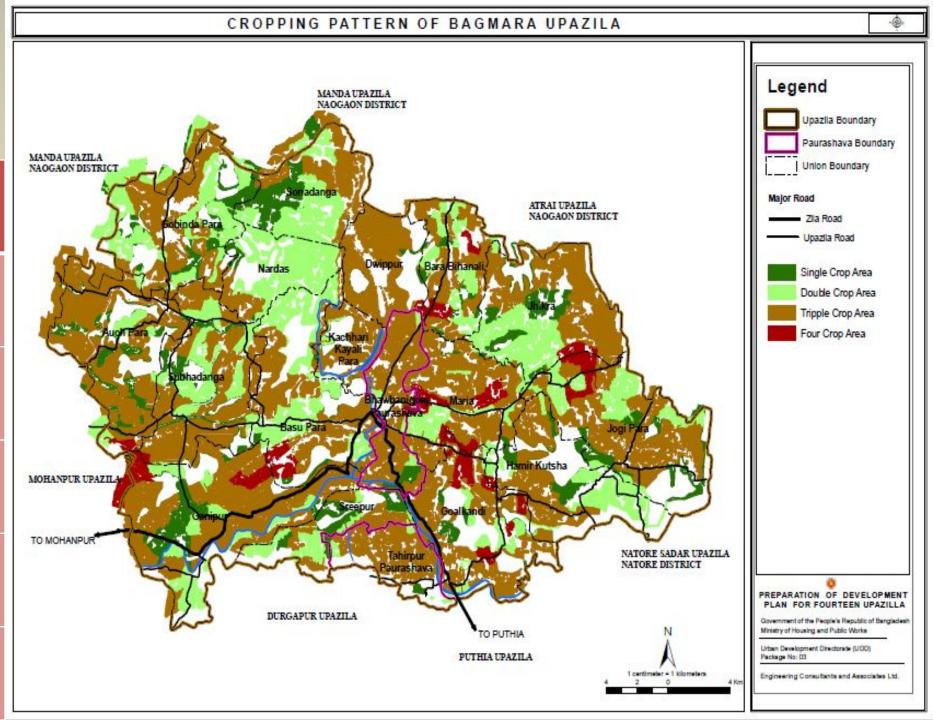

### **Cropping Intensity Map** of Bagmara Upazila

| Cropping         | Area in         | Area in        | Percentage |
|------------------|-----------------|----------------|------------|
| Pattern          | Acre            | Sq.km          |            |
| Single           | 7790.023        | 31.52510       | 12.85%     |
| Cropping         | 111             | 5              |            |
| Double           | 15651.78        | 63.34054       | 25.81%     |
| Cropping         | 868             | 2              |            |
| Triple           | 34876.84        | 141.1415       | 57.51%     |
| Cropping         | 722             | 93             |            |
| Four<br>Cropping | 2324.321<br>155 | 9.406194       | 3.83%      |
| Total            | 60642.98<br>017 | 245.4134<br>34 | 100%       |