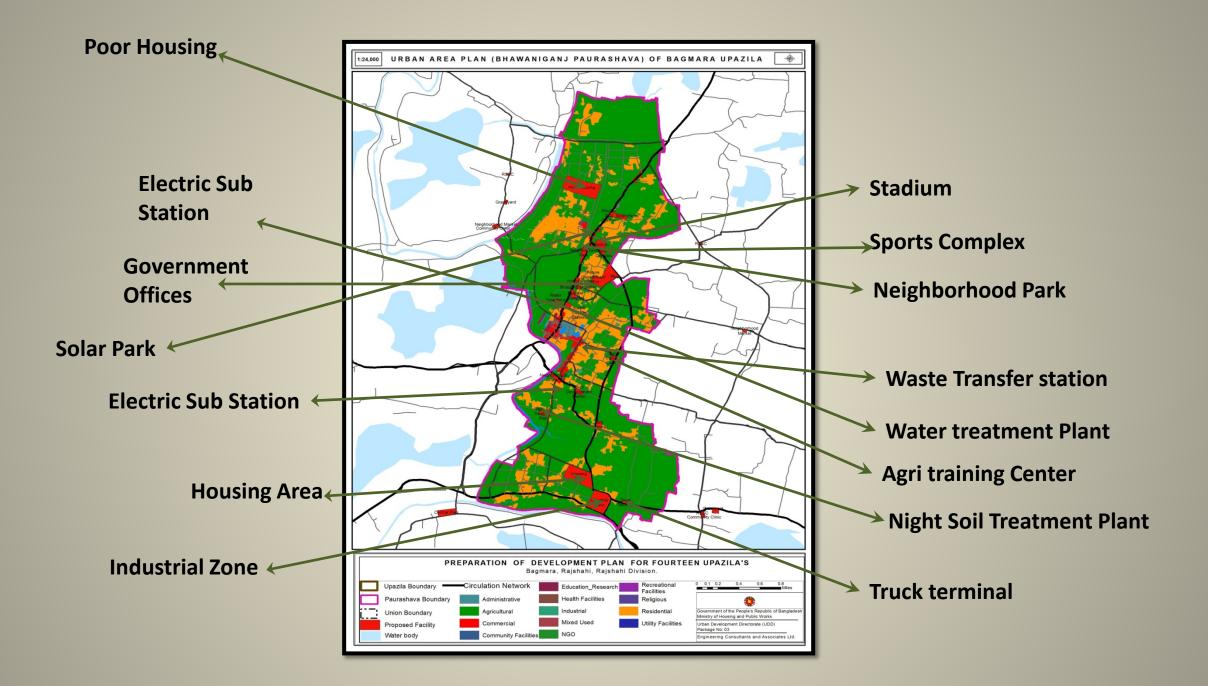

|            | Bwabanigonj Paurashava | Poor Housing               |
|------------|------------------------|----------------------------|
|            | Bwabanigonj Paurashava | Shopping Complex           |
|            | Bwabanigonj Paurashava | Mosque Complex             |
|            | Bwabanigonj Paurashava | Future Government Office   |
|            | Bwabanigonj Paurashava | Waste Transfer Station     |
| Proposed   | Bwabanigonj Paurashava | Bus Terminal               |
| -          | Bwabanigonj Paurashava | Industrial Zone            |
| Urban Area | Bwabanigonj Paurashava | Truck Terminal             |
| D1 (       | Bwabanigonj Paurashava | Night Soil Treatment Plant |
| Plan of    | Bwabanigonj Paurashava | Hospital                   |
| Burghanigo | Bwabanigonj Paurashava | Pauro Market               |
| Bwabanigo  | Bwabanigonj Paurashava | Neighborhood Park          |
| nj         | Bwabanigonj Paurashava | Water Treatment Plant      |
| <b>J</b>   | Bwabanigonj Paurashava | Neighborhood Park          |
| Pourashava | Bwabanigonj Paurashava | Multi Purpose Hall         |
|            | Bwabanigonj Paurashava | Agri Training Center       |
|            | Bwabanigonj Paurashava | Community Center           |
|            | Bwabanigonj Paurashava | Youth Development Center   |
|            | Bwabanigonj Paurashava | Sports Complex             |
|            | Bwabanigonj Paurashava | Park                       |
|            | Bwabanigonj Paurashava | Electric Sub Station       |
|            | Bwabanigonj Paurashava | Solar Panel                |
|            | Bwabanigonj Paurashava | Housing Area               |
|            | Bwabanigonj Paurashava | Stadium                    |
|            | Bwabanigonj Paurashava | Mosque Complex             |
|            | Bwabanigonj Paurashava | Multi Purpose Hall         |
|            | Bwabanigonj Paurashava | Sports Complex             |
|            |                        |                            |

## **Plot Schedule for Proposed Facilities (Bhawaniganj)**

| 3  |                   |         | 1025 | 1027 | 1028 | 1029 | 1030 | 1031 | 1032 | 1033 |                  |               |
|----|-------------------|---------|------|------|------|------|------|------|------|------|------------------|---------------|
|    |                   | 0.73848 |      | 1036 | 1037 | 1038 | 1041 | 1045 | 1046 | 1047 |                  | Bwabanigonj   |
|    | Shopping Complex  | 1       |      | 1048 | 1061 |      |      |      |      |      | Dogachi 173 001  | Paurashava    |
| 4  |                   |         |      |      |      |      |      |      |      |      |                  | Bwabanigonj   |
|    |                   | 1.07285 | 821  | 822  | 824  | 825  | 826  | 827  | 828  | 829  |                  | Paurashava    |
|    | Mosque Complex    | 24316   |      | 830  | 831  | 832  | 833  | 823  |      |      | Dogachi 173 001  | (Ward-4)      |
| 5  |                   |         |      | 1164 | 1170 | 1171 | 1172 | 1173 | 1174 | 1175 |                  |               |
|    |                   |         |      | 1176 | 1177 | 1178 | 1179 | 1179 | 1180 | 1181 |                  |               |
|    |                   |         |      | 1182 | 1183 | 1184 | 1185 | 1186 | 1187 | 1188 |                  |               |
|    |                   |         |      | 1189 | 1190 | 1191 | 1192 | 1193 | 1194 | 1195 | Takta Para 198   |               |
|    |                   |         |      | 1197 | 1198 | 1198 | 679  | 1158 | 1159 | 1160 | 000,             |               |
|    |                   |         |      | 1162 | 1165 | 468  | 469  | 470  | 471  | 472  |                  |               |
|    | Future Government | 15.3498 |      | 473  | 474  | 475  | 476  | 480  | 481  | 482  | Dogachi 173 001, | Bwabanigonj   |
|    | Office            | 49      |      | 483  | 484  |      |      |      |      |      | Paharpur 197 000 | paurashava    |
| 14 |                   |         |      |      | -    |      |      |      |      |      |                  |               |
|    |                   |         |      |      |      |      |      |      |      |      |                  | Bhawbaniganj  |
|    | Waste Transfer    | 0.14863 |      |      |      |      |      |      |      |      |                  | Paurashava(Wa |
|    | Station           | 7       | 854  | 855  | 856  | 1195 |      |      |      |      | Dogachi 173 001  | rd-04)        |
| 15 |                   |         | 279  | 280  | 281  | 282  | 286  | 287  | 288  | 289  |                  |               |
|    |                   |         |      | 290  | 291  | 292  | 293  | 294  | 295  | 296  |                  |               |
|    |                   |         |      | 297  | 298  | 298  | 299  | 300  | 302  | 303  |                  |               |
|    |                   |         |      | 304  | 308  | 309  | 428  | 429  | 430  | 431  |                  |               |
|    |                   |         |      | 432  | 433  | 434  | 435  | 436  | 441  | 657  |                  | Bhawbaniganj  |
|    |                   | 2.43083 |      | 658  | 660  | 660  | 661  | 662  | 663  | 664  | Dargamaria 246   | Paurashava(Wa |
|    | Bus Terminal      | 9       |      | 665  | 666  | 671  | 672  | 426  |      |      | 000              | rd-08)        |
| 21 |                   |         | 1044 | 1045 | 1053 | 1056 | 732  | 732  | 733  | 734  |                  |               |
|    |                   |         |      | 756  | 758  | 759  | 760  | 761  | 762  | 763  |                  | Bhawbaniganj  |
|    |                   | 1.74305 |      | 764  | 765  | 766  | 767  | 768  | 769  | 775  |                  | Paurashava(Wa |
|    | Hospital          | 5       |      | 776  | 777  | 778  | 779  | 1054 | 1055 | 1057 | Dogachi 173 001  | rd-04)        |