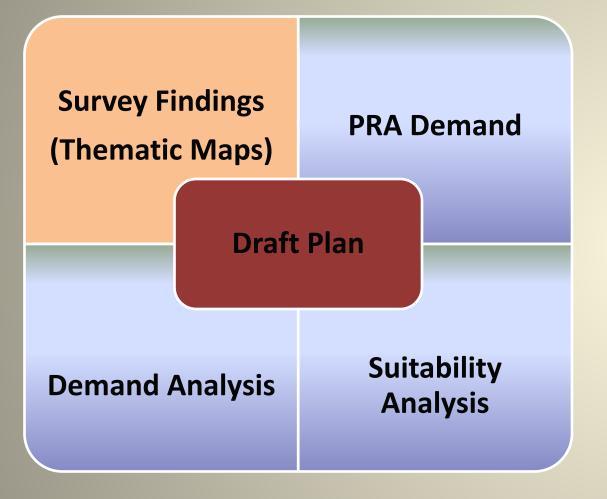

| Ward | Mahalla | Population | Density<br>(per sq. km) | Literacy rate (%) |
| 10.00                                      | 9    | 23      | 17955      | 1,178                   | 64.6              |

| Taherpur Municipality (Pouro Webportal) |      |         |            |                         |                   |
|-----------------------------------------|------|---------|------------|-------------------------|-------------------|
| Area<br>(sq. km.)                       | Ward | Mahalla | Population | Density<br>(per sq. km) | Literacy rate (%) |
| 10.825                                  | 9    | 18      | 17944      | 778                     | 76                |

#### **Plan Preparation Methodology**





# **Plan Procedure**



#### **5** Tier of Development Plan





# **Survey Findings** (Thematic Maps)

### **Cropping Intensity Map** of Bagmara Upazila

| Cropping         | Area in         | Area in        | Percentage |
|------------------|-----------------|----------------|------------|
| Pattern          | Acre            | Sq.km          |            |
| Single           | 7790.023        | 31.52510       | 12.85%     |
| Cropping         | 111             | 5              |            |
| Double           | 15651.78        | 63.34054       | 25.81%     |
| Cropping         | 868             | 2              |            |
| Triple           | 34876.84        | 141.1415       | 57.51%     |
| Cropping         | 722             | 93             |            |
| Four<br>Cropping | 2324.321<br>155 | 9.406194       | 3.83%      |
| Total