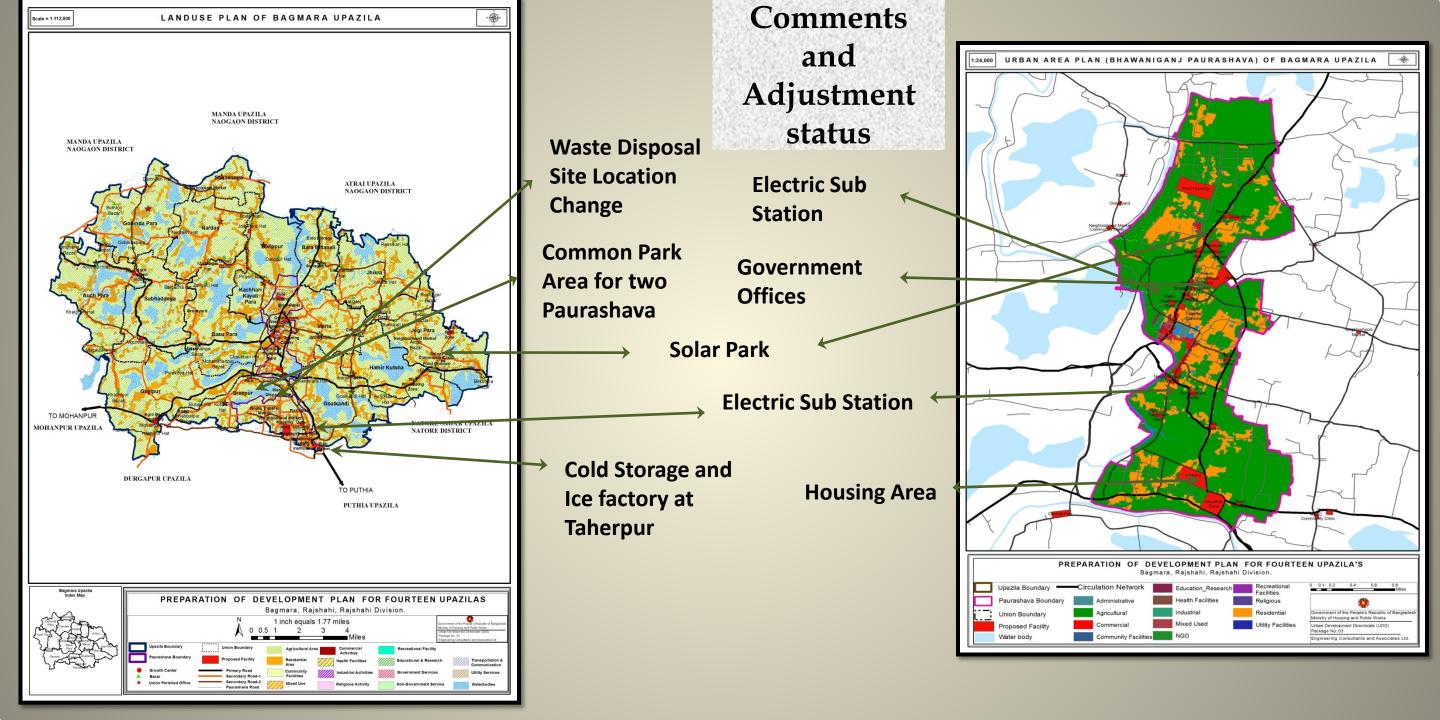

## **Urban Area Plan**

### Urban Structure Plan: Bwabanigonj Pourashava

| Туре              | Area     |
|-------------------|----------|
| Periphery Area    | 1353.114 |
| Agriculture       | 447.847  |
| Urban Core Area   | 209.6371 |
| Urban Fringe Area | 720.7871 |
| Industrial Zone   | 27.87249 |
| New Urban Area    | 198.3439 |
| Waterbody         | 259.6626 |

|            | Bwabanigonj Paurashava | Poor Housing               |
|------------|------------------------|----------------------------|
|            | Bwabanigonj Paurashava | Shopping Complex           |
|            | Bwabanigonj Paurashava | Mosque Complex             |
|            | Bwabanigonj Paurashava | Future Government Office   |
|            | Bwabanigonj Paurashava | Waste Transfer Station     |
| Proposed   | Bwabanigonj Paurashava | Bus Terminal               |
| -          | Bwabanigonj Paurashava | Industrial Zone            |
| Urban Area | Bwabanigonj Paurashava | Truck Terminal             |
| D1 (       | Bwabanigonj Paurashava | Night Soil Treatment Plant |
| Plan of    | Bwabanigonj Paurashava | Hospital                   |
| Burghanigo | Bwabanigonj Paurashava | Pauro Market               |
| Bwabanigo  | Bwabanigonj Paurashava | Neighborhood Park          |
| nj         | Bwabanigonj Paurashava | Water Treatment Plant      |
| <b>J</b>   | Bwabanigonj Paurashava | Neighborhood Park          |
| Pourashava | Bwabanigonj Paurashava | Multi Purpose Hall         |
|            | Bwabanigonj Paurashava | Agri Training Center       |
|            | Bwabanigonj Paurashava | Community Center           |
|            | Bwabanigonj Paurashava | Youth Development Center   |
|            | Bwabanigonj Paurashava | Sports Complex             |
|            | Bwabanigonj Paurashava | Park                       |
|            | Bwabanigonj Paurashava | Electric Sub Station       |
|            | Bwabanigonj Paurashava | Solar Panel                |
|            | Bwabanigonj Paurashava | Housing Area               |
|            | Bwabanigonj Paurashava | Stadium                    |
|            | Bwabanigonj Paurashava | Mosque Complex             |
|            | Bwabanigonj Paurashava | Multi Purpose Hall         |
|            | Bwabanigonj Paurashava | Sports Complex             |
|            |                        |                            |

## **Plot Schedule for Proposed Facilities (Bhawaniganj)**

| 3  |                   |         | 1025 | 1027 | 1028 | 1029 | 1030 | 1031 | 1032 | 1033 |                  |               |
|----|-------------------|---------|------|------|------|------|------|------|------|------|------------------|---------------|
|    |                   | 0.73848 |      | 1036 | 1037 | 1038 | 1041 | 1045 | 1046 | 1047 |                  | Bwabanigonj   |
|    | Shopping Complex  | 1       |      | 1048 | 1061 |      |      |      |      |      | Dogachi 173 001  | Paurashava    |
| 4  |                   |         |      |      |      |      |      |      |      |      |                  | Bwabanigonj   |
|    |                   | 1.07285 | 821  | 822  | 824  | 825  | 826  | 827  | 828  | 829  |                  | Paurashava    |
|    | Mosque Complex    | 24316   |      | 830  | 831  | 832  | 833  | 823  |      |      | Dogachi 173 001  | (Ward-4)      |
| 5  |                   |         |      | 1164 | 1170 | 1171 | 1172 | 1173 | 1174 | 1175 |                  |               |
|    |                   |         |      | 1176 | 1177 | 1178 | 1179 | 1179 | 1180 | 1181 |                  |               |
|    |                   |         |      | 1182 | 1183 | 1184 | 1185 | 1186 | 1187 | 1188 |                  |               |
|    |                   |         |      | 1189 | 1190 | 1191 | 1192 | 1193 | 1194 | 1195 | Takta Para 198   |               |
|    |                   |         |      | 1197 | 1198 | 1198 | 679  | 1158 | 1159 | 1160 | 000,             |               |
|    |                   |         |      | 1162 | 1165 | 468  | 469  | 470  | 471  | 472  |                  |               |
|    | Future Government | 15.3498 |      | 473  | 474  | 475  | 476  | 480  | 481  | 482  | Dogachi 173 001, | Bwabanigonj   |
|    | Office            | 49      |      | 483  | 484  |      |      |      |      |      | Paharpur 197 000 | paurashava    |
| 14 |                   |         |      |      | -    |      |      |      |      |      |                  |               |
|    |                   |         |      |      |      |      |      |      |      |      |                  | Bhawbaniganj  |
|    | Waste Transfer    | 0.14863 |      |      |      |      |      |      |      |      |                  | Paurashava(Wa |
|    | Station           | 7       | 854  | 855  | 856  | 1195 |      |      |      |      | Dogachi 173 001  | rd-04)        |
| 15 |                   |         | 279  | 280  | 281  | 282  | 286  | 287  | 288  | 289  |                  |               |
|    |                   |         |      | 290  | 291  | 292  | 293  | 294  | 295  | 296  |                  |               |
|    |                   |         |      | 297  | 298  | 298  | 299  | 300  | 302  | 303  |                  |               |
|    |                   |         |      | 304  | 308  | 309  | 428  | 429  | 430  | 431  |                  |               |
|    |                   |         |      | 432  | 433  | 434  | 435  | 436  | 441  | 657  |                  | Bhawbaniganj  |
|    |                   | 2.43083 |      | 658  | 660  | 660  | 661  | 662  | 663  | 664  | Dargamaria 246   | Paurashava(Wa |
|    | Bus Terminal      | 9       |      | 665  | 666  | 671  | 672  | 426  |      |      | 000              | rd-08)        |
| 21 |                   |         | 1044 | 1045 | 1053 | 1056 | 732  | 732  | 733  | 734  |                  |               |
|    |                   |         |      | 756  | 758  | 759  | 760  | 761  | 762  | 763  |                  | Bhawbaniganj  |
|    |                   | 1.74305 |      | 764  | 765  | 766  | 767  | 768  | 769  | 775  |                  | Paurashava(Wa |
|    | Hospital          | 5       |      | 776  | 777  | 778  | 779  | 1054 | 1055 | 1057 | Dogachi 173 001  | rd-04)        |