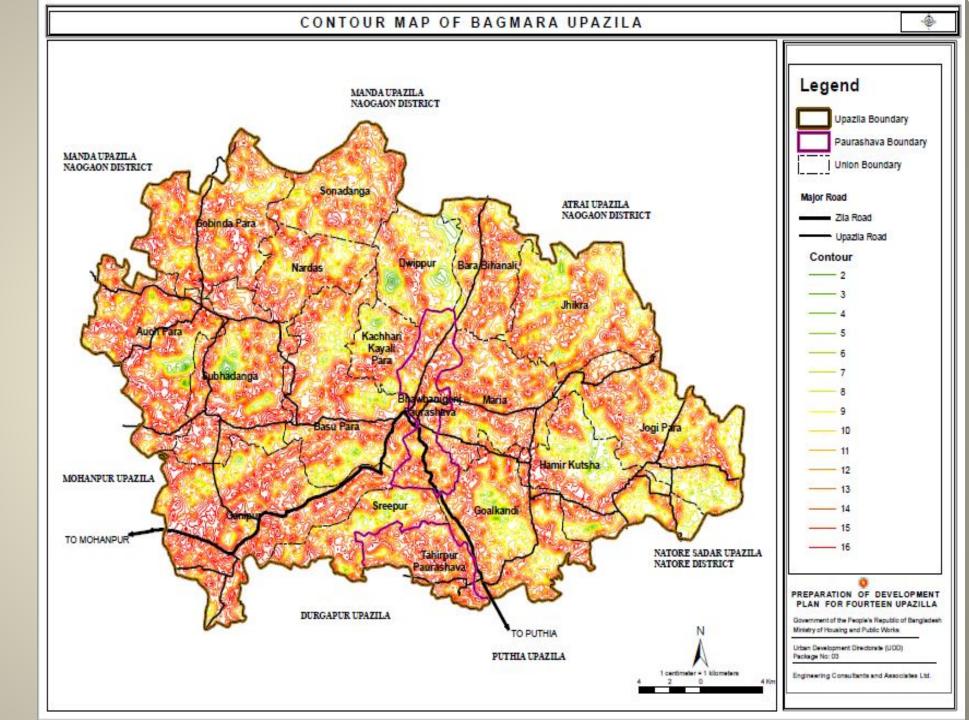

| Flow Area                              |
| 3rd Degree<br>Flooded<br>area | 0.91-<br>1.8m  | 13%                 | Sub Flood<br>Flow Area                 |
| 4th Degree<br>Flooded<br>area | 1.81-<br>3.6m  | 22%                 | Ocationally<br>Main Flood<br>Flow Area |
| 5th Degree<br>Flooded<br>area | >3.6m          | 27%                 | Main Flood<br>Flow Area                |







### **Digital Elevation Model in Bagmara Upazila**

The overall elevation condition in Bagmara Upazila moderately good. The is higher elevation has been found in Ganipur, Gobindapara Union and half portion of Subhadanga Union. Taherpur and Bwabanigonj Pourashava have a medium elevation in context of the unions where higher elevation has been found.



#### **Contour Map of Bagmara Upazila**





#### Geotechnical and Geophysical Test locations of Bagmara Upazila

| Legend<br>Work Locations<br>Geotechnical and Geophysical Test<br>Downhole Seismic Test (PS Logging)<br>Multi-channel Analysis of Surface Wave (MASW)<br>Standard Penetration Test (SPT) Drilling<br>BAGMARA_UNION_BND<br>Upazila Boundary | This map has been produced<br>by ploting the co-ordinates of<br>all the Geotchnical and Geophysical<br>works which was aquired during<br>field investigation. The drilling<br>depth of those boroholes are<br>up to 30m from the existing<br>ground level (EGL). | Coordinate System: BUTM2010<br>Projection: Transverse Mercator<br>Datum: WGS 1984<br>false easting: 500,000.0000<br>false northing: 0.0000<br>central meridian: 90.0000<br>scale factor: 0.9996<br>latitude of origin: 0.0000<br>Units