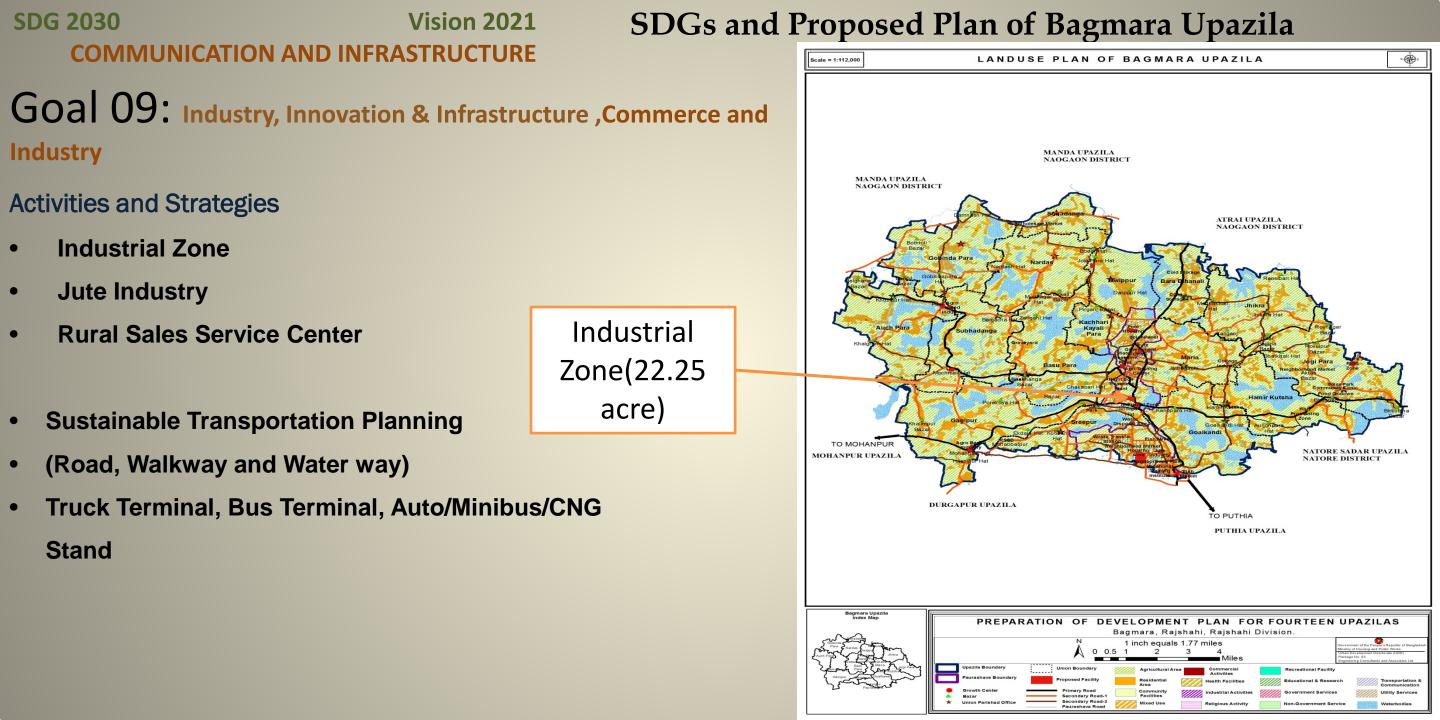

#### **Economic Development**

- Creating Industrial Area in Paurashava and Agro based industry in rural area for faster industrial development
- Establishing agro based industries,
- Promote technology-driven agriculture practices for intensive and extensive cultivation.