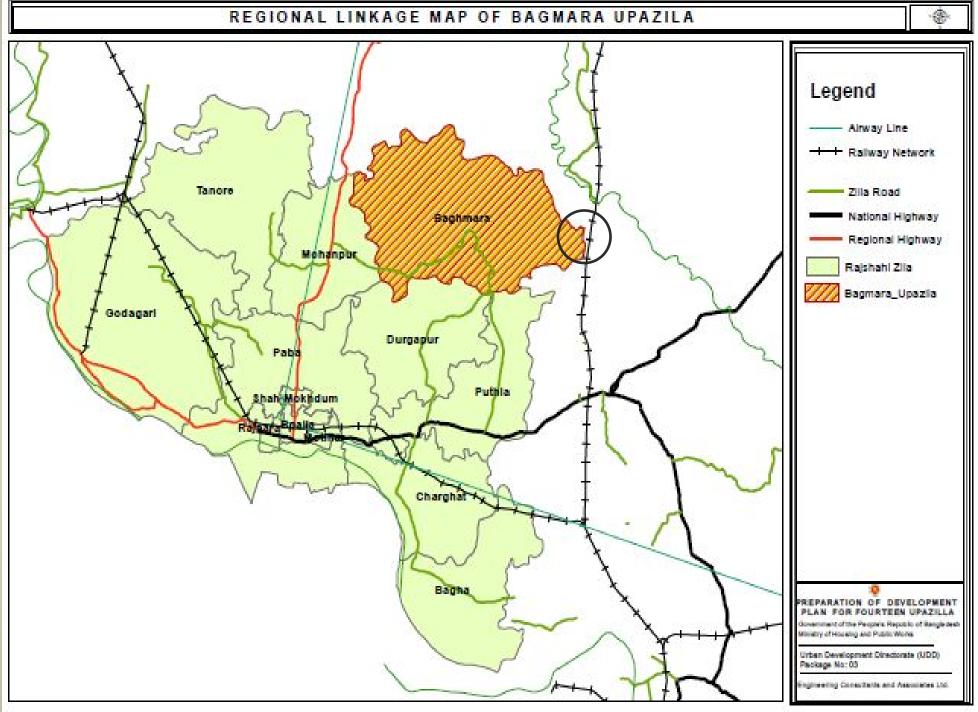

#### **Regional Context of Bagmara Upazila**

Bagmara Upazila has great significance in the context of road network. Bagmara Upazila is directly connected with Mohonpur, Durgapur and Puthia through the zila road. This zila road also covers Godagari, Poba, Shahmokhdum, Rajpara, Boalia Charghat and Bagha. The highway doesn't cover Bagmara regional Upazila. It Godagari, Poba, covers Shahmokhdum, Rajpara, Boalia and Moanpur. There is no railway network in Bagmara Upazila. Railway network passes by the outside of Bagmara Upazila area.

## Regional Linkage Plan of Bagmara Upazila

- Bagmara Upazila is directly connected with Mohonpur, Durgapur and Puthia through the zila road.
- •This zila road also covers Godagari, Poba, Shahmokhdum, Rajpara, Boalia Charghat and Bagha.
- •The regional highway doesn't cover Bagmara Upazila but covers Godagari, Poba, Shahmokhdum, Rajpara, Boalia and Moanpur.
- •There is no railway network in Bagmara Upazila. Railway network passes by the outside of Bagmara Upazila area.