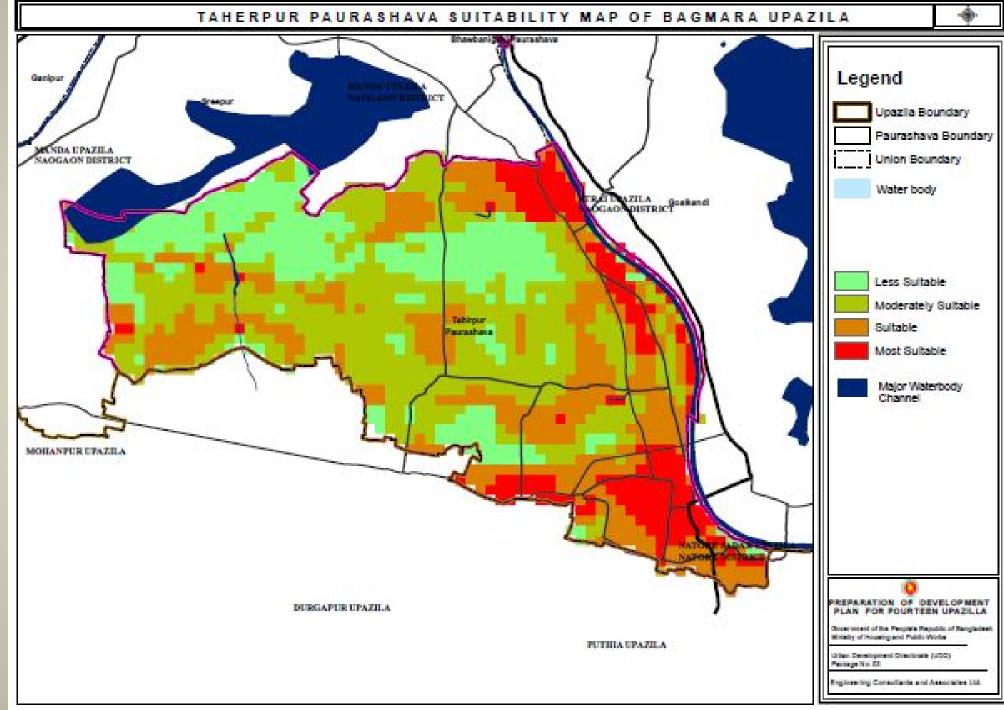

## **Urban Area Suitability: Taherpur Pourashava**

Overall maximum area of Taherpur Pourashava are less suitable and moderately suitable. Taherpur growth center area is the most suitable area among Taherpur Pourashava area.