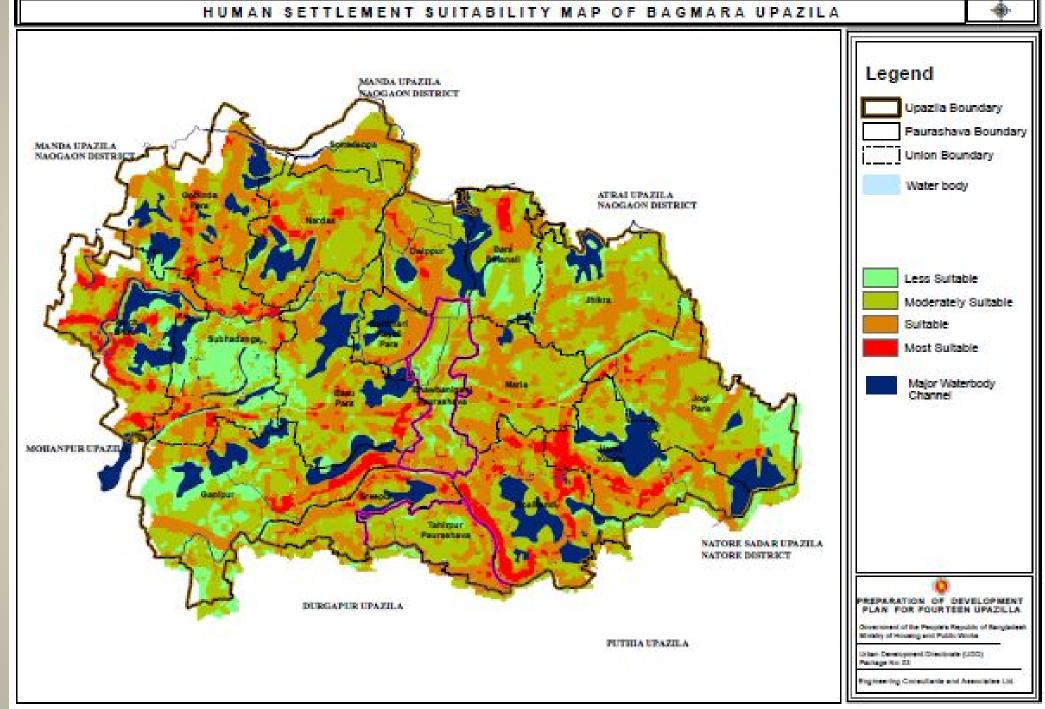

## Land Suitability for Human Settlement

A less area of Bagmara Upazila is most suitable in the context of human settlement suitability. This most suitable human settlement is belonged to Goalkandi and Hamir Kutsha Union. Overall Bagmara Upazila have a suitable human settlement.