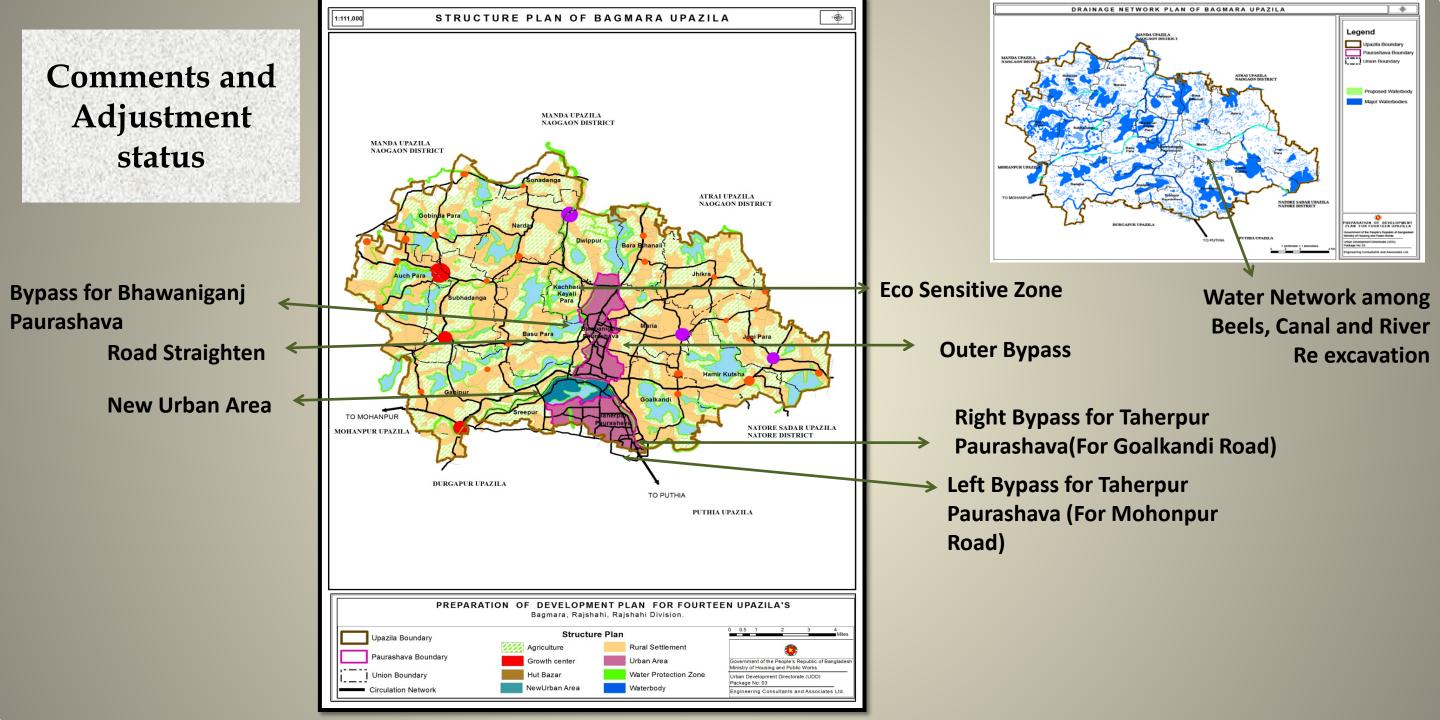

# **Structure Plan**

## Proposed Road Network Plan of Bagmara Upazila

| Road Length(Km) |
|-----------------|
| 67.44           |
| 128.8           |
| 81.18           |
|                 |
| 530.77          |
| 808.19          |
|                 |

## Structure Plan: Bagmara Upazila

| Туре                  | Area(Acre)  |
|-----------------------|-------------|
| Growth center         | 458.407315  |
| Hut Bazar             | 554.369952  |
| New Growth Center     | 355.444428  |
| Rural Settlement      | 38425.70047 |
| Agriculture           | 31059.09998 |
| Urban Area            | 5536.848893 |
| Waterbody             | 11023.7377  |
| Water Protection Zone | 2272.860141 |
| Circulation Network   | 1297.68     |

#### **Flood Inundation Maps**

Legend

Upazila Boundary

•Barannoi & Fakinni River •Land of Beel

• Beels remaining water in all the year round: Lakatti Beel- Kachari Koyalipara Likra Beel- Dwippur Pallarkati Beel- Basupara Joshir Beel-Goalkandi Kalar beel-Shuvadanga Hathkholar Beel, Gamar Beel, Harjor Beel- Gobindapara Nimar Beel-Auchpara Hatar Beel-Nardas

Man-made Drainage Network Plan of Bagmara Upazila