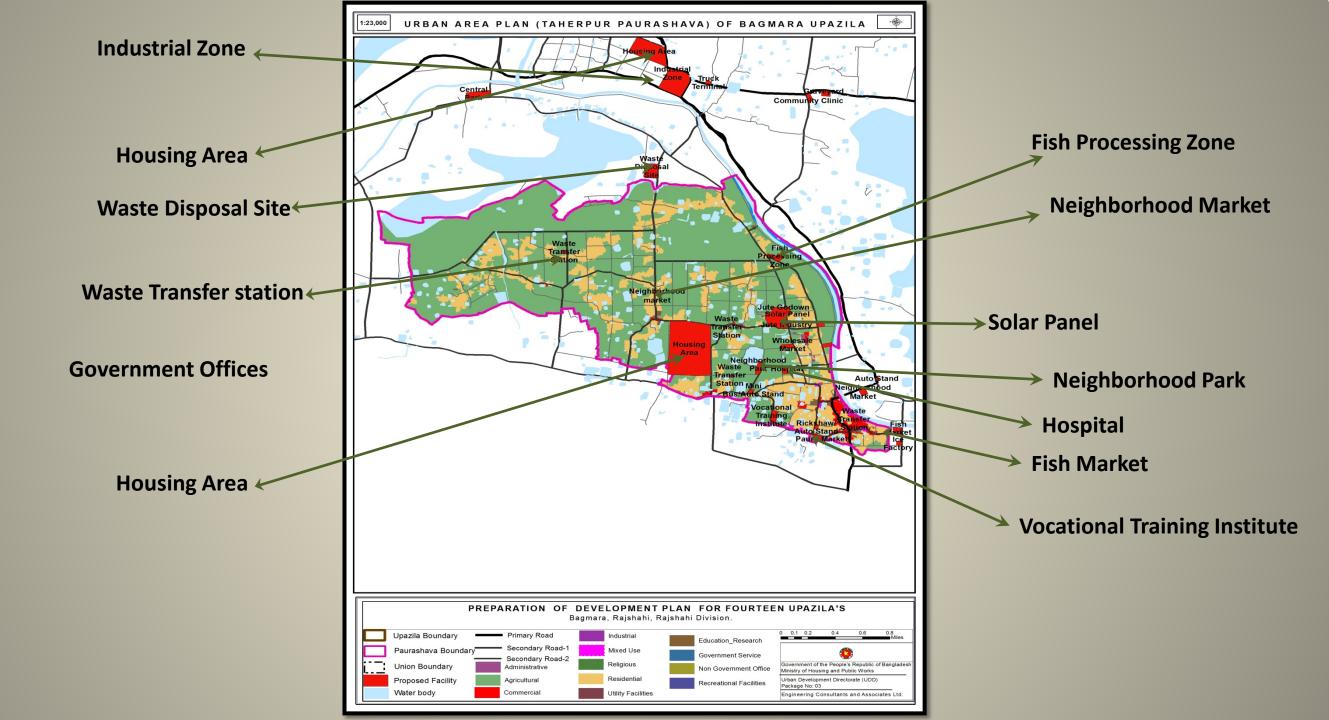

### **Proposed Urban Area Plan of Taherpur**

T

|                     | Pourashava                    |         |
|---------------------|-------------------------------|---------|
| Taherpur Paurashava | Housing Area                  | 87.9684 |
| Taherpur Paurashava | Water Treatment Plant         | 1.45313 |
| Taherpur Paurashava | Waste Transfer Station        | 0.13105 |
| Taherpur Paurashava | Waste Transfer Station        | 0.11918 |
| Taherpur Paurashava | Waste Transfer Station        | 0.25235 |
| Taherpur Paurashava | Public Toilet                 | 0.09015 |
| Taherpur Paurashava | Waste Transfer Station        | 0.73571 |
| Taherpur Paurashava | Waste Transfer Station        | 0.43652 |
| Taherpur Paurashava | Mini Bus/Auto Stand           | 0.83461 |
| Taherpur Paurashava | Rickshaw/ Auto Stand          | 0.62336 |
| Taherpur Paurashava | Neighborhood Park             | 1.37854 |
| Taherpur Paurashava | Pauro Market                  | 2.00816 |
| Taherpur Paurashava | Neighborhood Park             | 2.92357 |
| Taherpur Paurashava | Neighborhood market           | 1.56327 |
| Taherpur Paurashava | Wholesale Market              | 1.8213  |
| Taherpur Paurashava | Vocational Training Institute | 2.49237 |
| Taherpur Paurashava | Fish Processing Zone          | 1.77861 |
| Taherpur Paurashava | Jute Industry                 | 12.4998 |
| Taherpur Paurashava | Jute Godown                   | 2.70281 |
| Taherpur Paurashava | Electric Sub Station          | 0.70914 |
| Taherpur Paurashava | Solar Panel                   | 0.57777 |
| Taherpur Paurashava | Fish Mrket                    | 0.37835 |
| Taherpur Paurashava | Ice Factory                   | 0.33196 |
| Taherpur Paurashava | Cold Storage                  | 0.37423 |
| Taherpur Paurashava | Hospital                      | 1.80051 |

## **Plot Schedule for Proposed Facilities (Taherpur)**

| 8  | Waste         |          |      |      |      |      |      |      |      |      |               | Tahirpur    |
|----|---------------|----------|------|------|------|------|------|------|------|------|---------------|-------------|
|    | Transfer      |          |      |      |      |      |      |      |      |      | Jaganathpur   | Paurashava( |
|    | Station       | 0.131048 | 115  | 120  | 202  | 208  | 230  | 237  | 238  |      | 152 000       | Ward-05)    |
| 9  | Waste         |          |      |      |      |      |      |      |      |      | Taherpur      | Tahirpur    |
|    | Transfer      |          |      |      |      |      |      |      |      |      | Paschim 153   | Paurashava( |
|    | Station       | 0.119176 | 1513 | 1514 |      |      |      |      |      |      | 000           | Ward-02)    |
| 10 | Waste         |          |      |      |      |      |      |      |      |      | Taherpur      | Tahirpur    |
|    | Transfer      |          | 1811 | 1758 | 1770 | 1771 | 1772 | 1773 | 1774 | 1775 | Paschim 153   | Paurashava( |
|    | Station       | 0.252347 |      | 1779 | 1809 |      |      |      |      |      | 000           | Ward-02)    |
| 11 |               |          |      |      |      |      |      |      |      |      | Taherpur      | Tahirpur    |
|    |               |          |      |      |      |      |      |      |      |      | Paschim 153   | Paurashava( |
|    | Public Toilet | 0.090153 | 1672 | 1616 | 1646 | 1669 |      |      |      |      | 000           | Ward-02)    |
| 12 | Waste         |          | 1342 | 1343 | 1365 | 1366 | 1394 | 1399 | 1385 | 1393 | Dakshin       | Tahirpur    |
|    | Transfer      |          |      | 1164 | 1165 | 1170 | 1338 | 1340 | 1344 | 1345 | Koalipara 158 | Paurashava( |
|    | Station       | 0.735707 |      | 1346 | 1354 | 1963 | 1339 |      |      |      | 000           | Ward-07)    |
| 13 | Waste         |          |      |      |      |      |      |      |      |      |               | Tahirpur    |
|    | Transfer      |          | 1762 | 1764 | 1765 | 1771 | 1781 | 1782 | 1783 | 1787 | Jaganathpur   | Paurashava( |
|    | Station       | 0.436517 |      | 1790 | 1761 | 1763 | 1815 |      |      |      | 152 000       | Ward-05)    |
| 18 | Mini          |          |      |      |      |      |      |      |      |      | Taherpur      | Tahirpur    |
|    | Bus/Auto      |          | 884  | 885  | 886  | 887  | 891  | 892  | 893  | 895  | Paschim 153   | Paurashava( |
|    | Stand         | 0.834607 |      | 896  | 897  | 898  | 899  | 894  | 907  |      | 000           | Ward-02)    |
| 19 |               |          |      |      |      |      |      |      |      |      | Taherpur      | Tahirpur    |
|    | Rickshaw/     |          | 1431 | 1433 | 1438 | 1464 | 1470 | 1476 | 1477 | 1660 | Paschim 153   | Paurashava( |
|    | Auto Stand    | 0.623361 |      | 1475 |      |      |      |      |      |      | 000           | Ward-02)    |