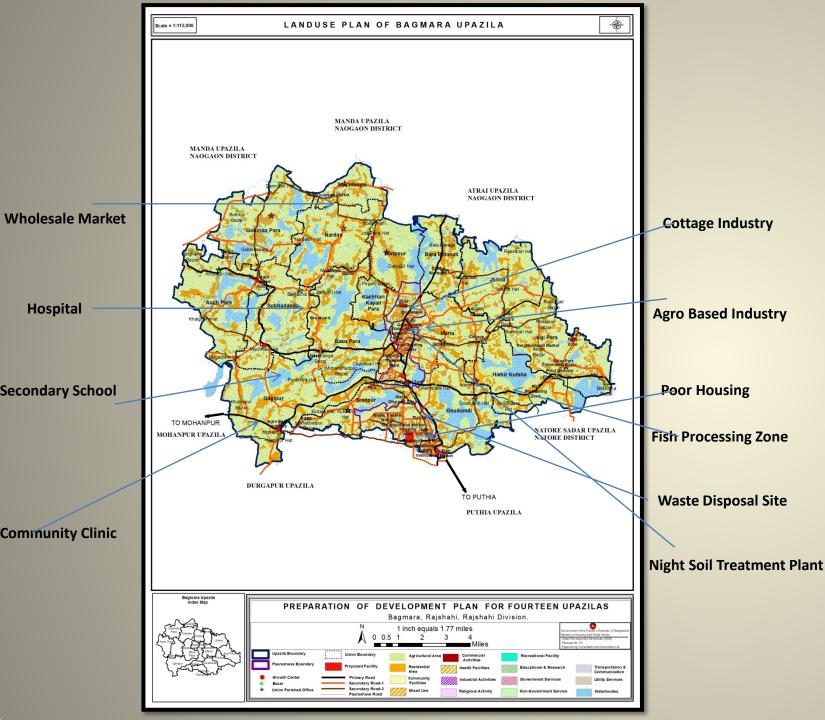

#### Proposed Rural Area Plan of Bagmara Upazila

- The proposed facilities are:
- ✓ Waste Disposal Site- Taherpur
- ✓ Night Soil Treatment Bwabanigonj
- ✓ RSSC (Rural Sales And Service Center)
- ✓ Agro Based Industry- Maria
- ✓ Cottage Industry- Maria
- ✓ Cold Storage- Ganipur, Dwippur
- ✓ Fish Processing Zone- Goalkandi
- Neighborhood Park Auch Para, Subhadanga, Sreepur
- ✓ Primary School-Ganipur, Bara Bihanali
- ✓ Secondary School- Ganipur
- ✓ College-Hamir Kutsha, Dwippur, GoalKandi
- ✓ Mini Bus/Auto Stand
- Health Center- Basu Para, Gobinda Para, Ganipur, Hamir Kutsha, Jhikra, Nardas, Sonadanga, Subhadanga, Bara Bihanali, Dwippur
- ✓ Waste Transfer Station- Every Union
- ✓ Wholesale Market Sonadanga

## **Proposal In Rural Area**

| -         |                     |
|-----------|---------------------|
| Auch Para | Agro based Industry |
| Auch Para | Neighborhood Market |
| Auch Para | Hospital            |
| Auch Para | Park                |
| Auch Para | Graveyard           |
|           | Vocational Training |
| Auch Para | Institute           |
| Auch Para | Cold Storage        |
| Auch Para | Food Godown         |
| Auch Para | Solar Park          |
| Auch Para | RSSC                |
| Auch Para | RSSC                |
| Auch Para | RSSC                |
| Auch Para | Community Clinic    |
| Auch Para | Community Clinic    |
| Auch Para | Neighborhood Market |
| Auch Para | Graveyard           |