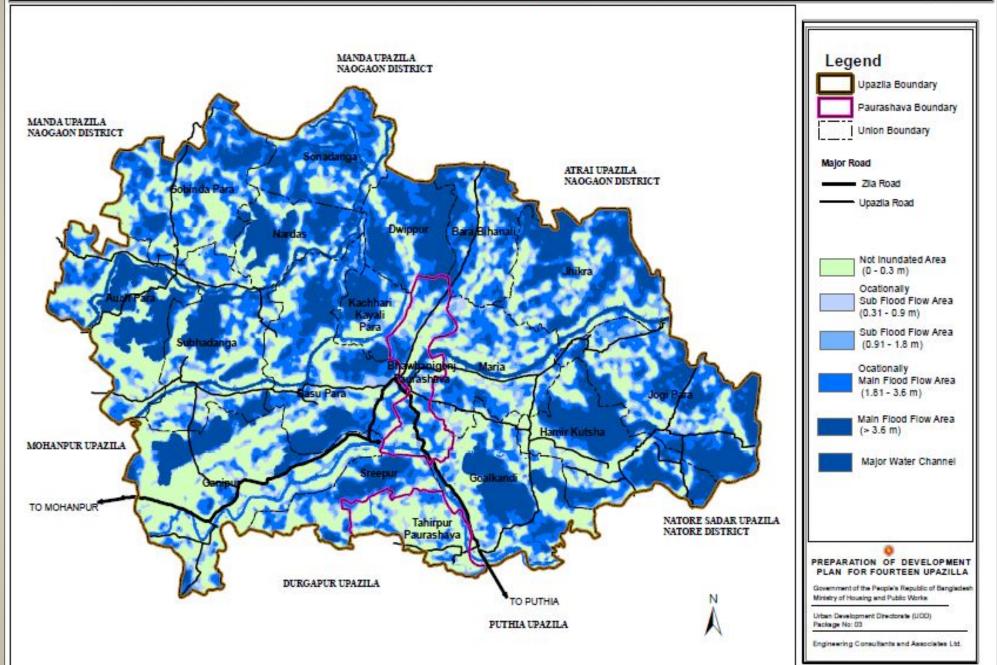

# Flood Inundation Map

| Flooded<br>Land<br>Category   | Water<br>Depth | Percent<br>age area | Remarks                                |
|-------------------------------|----------------|---------------------|----------------------------------------|
| 1st Degree                    |                |                     | Not                                    |
| Flooded                       | 0-0.3m         |                     | Inundated                              |
| area                          |                | 28%                 | Area                                   |
| 2nd Degree<br>Flooded         | 0.31-          |                     | Ocationally<br>Sub Flood               |
| area                          | 0.9m           | 9%                  | Flow Area                              |
| 3rd Degree<br>Flooded<br>area | 0.91-<br>1.8m  | 13%                 | Sub Flood<br>Flow Area                 |
| 4th Degree<br>Flooded<br>area | 1.81-<br>3.6m  | 22%                 | Ocationally<br>Main Flood<br>Flow Area |
| 5th Degree<br>Flooded<br>area | >3.6m          | 27%                 | Main Flood<br>Flow Area                |