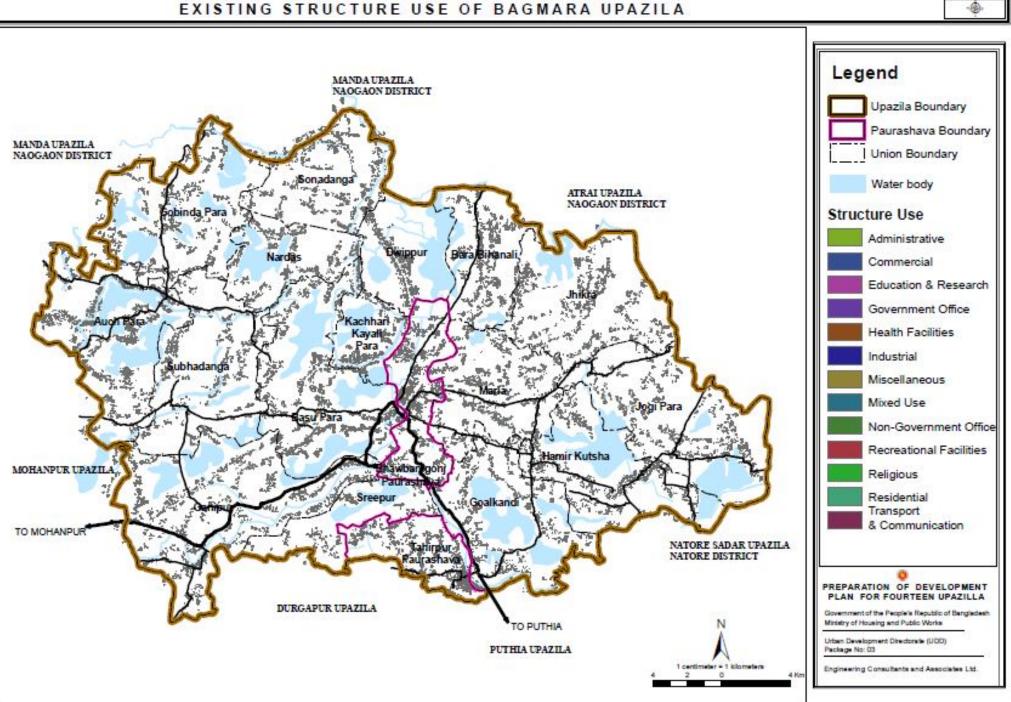

#### **Existing Physical** Features

|                                  | No. of     |
|----------------------------------|------------|
| Structure Use                    | Structures |
| Administrative                   | 123        |
| Agricultural                     | 70         |
| Commercial                       | 1982       |
| <b>Community Facilities</b>      | 2          |
| <b>Education and Research</b>    | 220        |
| <b>Health Facilities</b>         | 22         |
| Industrial                       | 34         |
| Miscellaneous                    | 37         |
| Mixed Use                        | 60         |
| Non-Government                   |            |
| Services                         | 21         |
| <b>Recreational Facilities</b>   | 2          |
| Religious                        | 97         |
| Residential                      | 59723      |
| <b>Transportation Facilities</b> | 9          |
| <b>Utility Facilities</b>        | 8          |
|                                  |            |