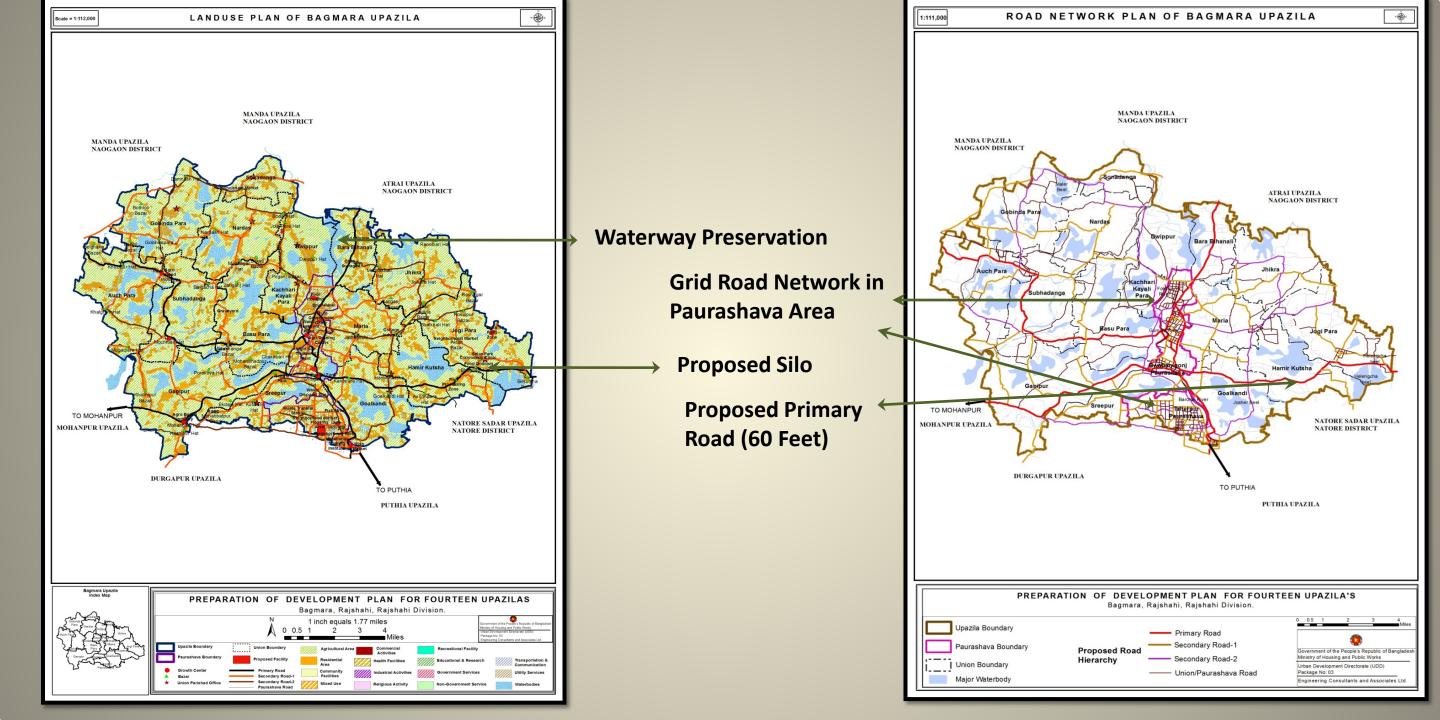

### Landuse Map of Bagmara Upazila

| Landuse                        | Area in Acres | Area in Sq.km |
|--------------------------------|---------------|---------------|
| Administrative                 | 26.46         | 0.107072      |
| Agricultural                   | 58611.48      | 237.192252    |
| Commercial                     | 164.12        | 0.664175      |
| <b>Community Facilities</b>    | 0.39          | 0.001594      |
| Education & Research           | 61.28         | 0.247976      |
| Health Facilities              | 2.63          | 0.01066       |
| Industrial                     | 6.96          | 0.028185      |
| Miscellaneous                  | 0.50          | 0.002008      |
| Mixed Use                      | 14.86         | 0.060136      |
| NGO                            | 0.51          | 0.002046      |
| <b>Recreational Facilities</b> | 0.14          | 0.00056       |
| Religious                      | 8.55          | 0.034616      |
| Residential                    | 16316.24      | 66.029498     |
| Utility Facilities             | 0.91          | 0.003689      |
| Waterbodies                    | 15502.78      | 62.737509     |
| Circulation Network            | 495.50        | 2.00523       |
| Total                          | 91213.32      | 369.13        |

## Proposed Road Network Plan of Bagmara Upazila

| Road Length(Km) |
|-----------------|
| 67.44           |
| 128.8           |
| 81.18           |
|                 |
| 530.77          |
| 808.19          |
|                 |