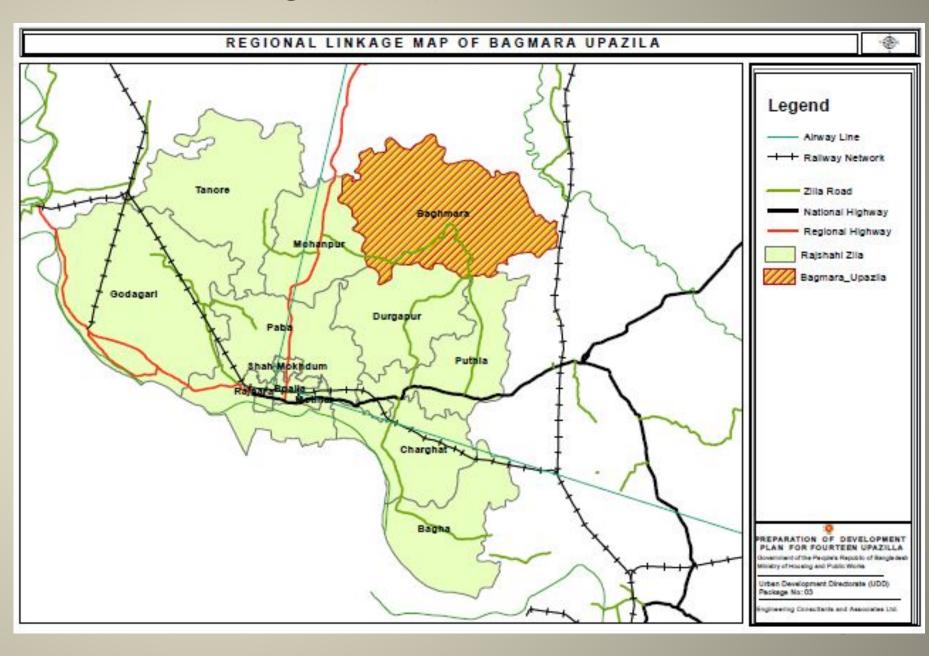

#### **Regional Context of Bagmara Upazila**

Bagmara Upazila has great significance in the context of road network. Bagmara Upazila is directly connected with Mohonpur, Durgapur and Puthia through the zila road. This zila road also covers Godagari, Poba, Shahmokhdum, Rajpara, Boalia Charghat and Bagha. The highway doesn't cover Bagmara regional Upazila. It Godagari, Poba, covers Shahmokhdum, Rajpara, Boalia and Moanpur. There is no railway network in Bagmara Upazila. Railway network passes by the outside of Bagmara Upazila area.

## Regional Linkage Plan of Rajshahi District

- Rajshahi District is directly connected with Natore, Pabna, and Kushtia through the national highway.
- •The regional highway covers Naogaon, Rajshahi, Bogra and Kushtia.
- Railway network covers a huge area. Nawabganj, Rajshahi, Natore, Sirajganj, Pabna, Kushtia, Chuadanga and Bogura has a good railway communication

## Regional Linkage Plan of Bagmara Upazila

- Bagmara Upazila is directly connected with Mohonpur, Durgapur and Puthia through the zila road.
- •This zila road also covers Godagari, Poba, Shahmokhdum, Rajpara, Boalia Charghat and Bagha.
- •The regional highway doesn't cover Bagmara Upazila but covers Godagari, Poba, Shahmokhdum, Rajpara, Boalia and Moanpur.
- •There is no railway network in Bagmara Upazila. Railway network passes by the outside of Bagmara Upazila area.