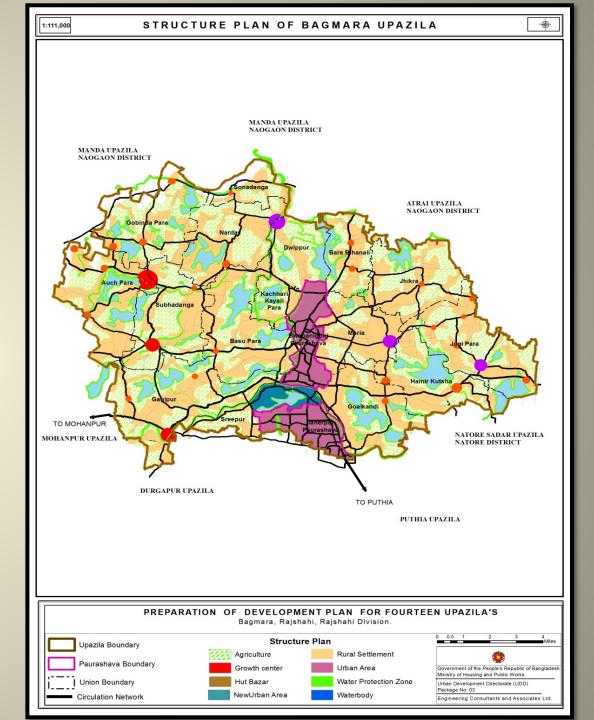

#### **Introduction to Bagmara Upazila**

#### Area = 363.3 sq km,

Thana was formed in 1869 and it was turned into an Upazila in 1984.

#### Water Bodies:

Baranai; Fakinni river, Beel Joshoi, Takta Beel, Mosher Beel, Nakkati Beel, Katila Beel

#### **Regional Context of Bagmara Upazila**

Bagmara Upazila has great significance in the context of road network. Bagmara Upazila is directly connected with Mohonpur, Durgapur and Puthia through the zila road. This zila road also covers Godagari, Poba, Shahmokhdum, Rajpara, Boalia Charghat and Bagha. The highway doesn't cover Bagmara regional Upazila. It Godagari, Poba, covers Shahmokhdum, Rajpara, Boalia and Moanpur. There is no railway network in Bagmara Upazila. Railway network passes by the outside of Bagmara Upazila area.