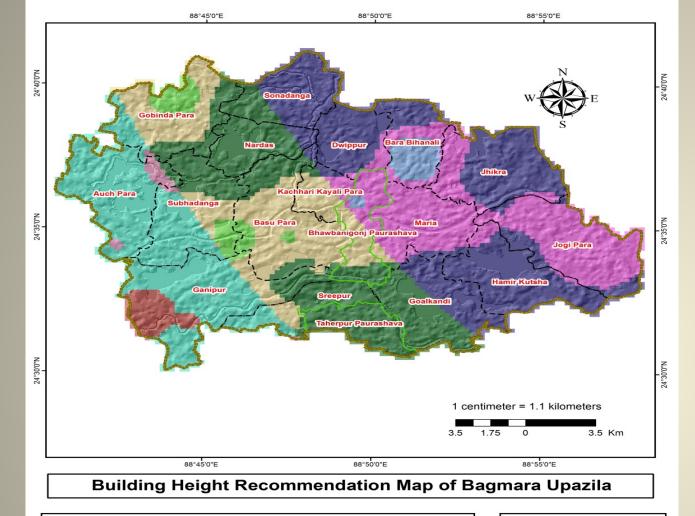

#### Geological Works (Probabilities Seismic Hazard Assessment)

Coordinate System: BUTM2010 Projection: Transverse Mercator Datum: WGS 1984 false easting: 500,000.0000 false northing: 0.0000 central meridian: 90.0000 scale factor: 0.9996 latitude of origin: 0.0000 Units: Meter Geological Works (Building Height Recommendation)