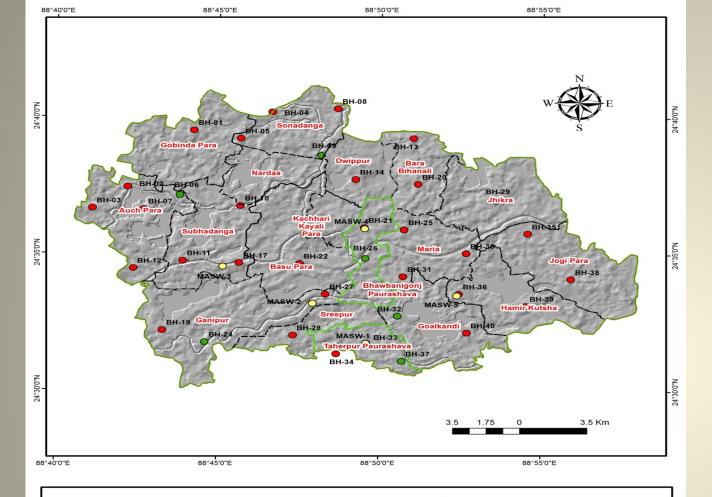

#### Geotechnical and Geophysical Test locations of Bagmara Upazila

| Legend<br>Work Locations<br>Geotechnical and Geophysical Test<br>Downhole Seismic Test (PS Logging)<br>Multi-channel Analysis of Surface Wave (MASW)<br>Standard Penetration Test (SPT) Drilling<br>BAGMARA_UNION_BND<br>Upazila Boundary | This map has been produced<br>by ploting the co-ordinates of<br>all the Geotchnical and Geophysical<br>works which was aquired during<br>field investigation. The drilling<br>depth of those boroholes are<br>up to 30m from the existing<br>ground level (EGL). | Coordinate System: BUTM2010<br>Projection: Transverse Mercator<br>Datum: WGS 1984<br>false easting: 500,000.0000<br>false northing: 0.0000<br>central meridian: 90.0000<br>scale factor: 0.9996<br>latitude of origin: 0.0000<br>Units: Meter |
|-------------------------------------------------------------------------------------------------------------------------------------------------------------------------------------------------------------------------------------------|------------------------------------------------------------------------------------------------------------------------------------------------------------------------------------------------------------------------------------------------------------------|-----------------------------------------------------------------------------------------------------------------------------------------------------------------------------------------------------------------------------------------------|
|-------------------------------------------------------------------------------------------------------------------------------------------------------------------------------------------------------------------------------------------|------------------------------------------------------------------------------------------------------------------------------------------------------------------------------------------------------------------------------------------------------------------|-----------------------------------------------------------------------------------------------------------------------------------------------------------------------------------------------------------------------------------------------|