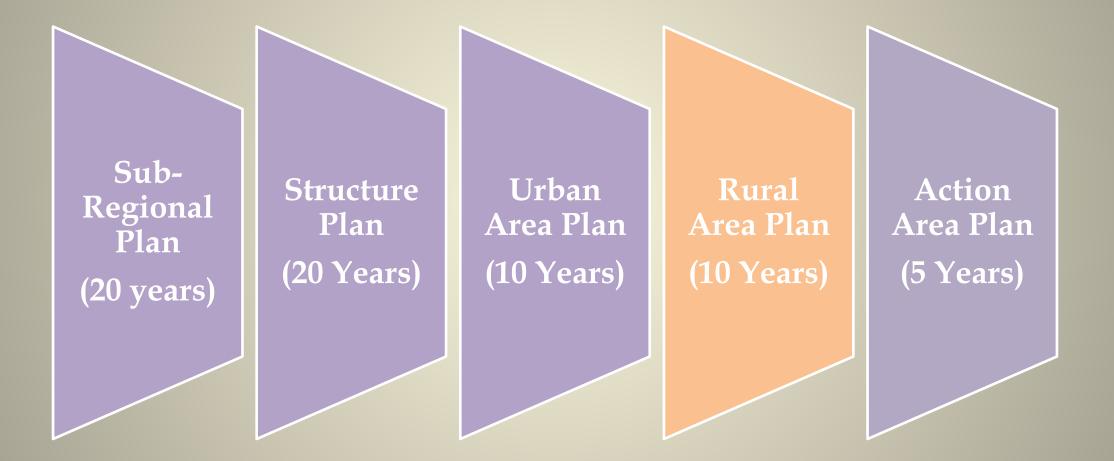

15 |      |      |      | 152 000       | Ward-05)    |
| 18 | Mini          |          |      |      |      |      |      |      |      |      | Taherpur      | Tahirpur    |
|    | Bus/Auto      |          | 884  | 885  | 886  | 887  | 891  | 892  | 893  | 895  | Paschim 153   | Paurashava( |
|    | Stand         | 0.834607 |      | 896  | 897  | 898  | 899  | 894  | 907  |      | 000           | Ward-02)    |
| 19 |               |          |      |      |      |      |      |      |      |      | Taherpur      | Tahirpur    |
|    | Rickshaw/     |          | 1431 | 1433 | 1438 | 1464 | 1470 | 1476 | 1477 | 1660 | Paschim 153   | Paurashava( |
|    | Auto Stand    | 0.623361 |      | 1475 |      |      |      |      |      |      | 000           | Ward-02)    |

# **Rural Area Plan**





#### Proposed Rural Area Plan of Bagmara Upazila

- The proposed facilities are:
- ✓ Waste Disposal Site- Taherpur
- ✓ Night Soil Treatment Bwabanigonj
- ✓ RSSC (Rural Sales And Service Center)
- ✓ Agro Based Industry- Maria
- ✓ Cottage Industry- Maria
- ✓ Cold Storage- Ganipur, Dwippur
- ✓ Fish Processing Zone- Goalkandi
- Neighborhood Park Auch Para, Subhadanga, Sreepur
- ✓ Primary School-Ganipur, Bara Bihanali
- ✓ Secondary School- Ganipur
- ✓ College-Hamir Kutsha, Dwippur, GoalKandi
- ✓ Mini Bus/Auto Stand
- Health Center- Basu Para, Gobinda Para, Ganipur, Hamir Kutsha, Jhikra, Nardas, Sonadanga, Subhadanga, Bara Bihanali, Dwippur
- ✓ Waste Transfer Station- Every Union
- ✓ Wholesale Market Sonadanga

## **Proposal In Rural Area**

| -         |                     |
|-----------|-