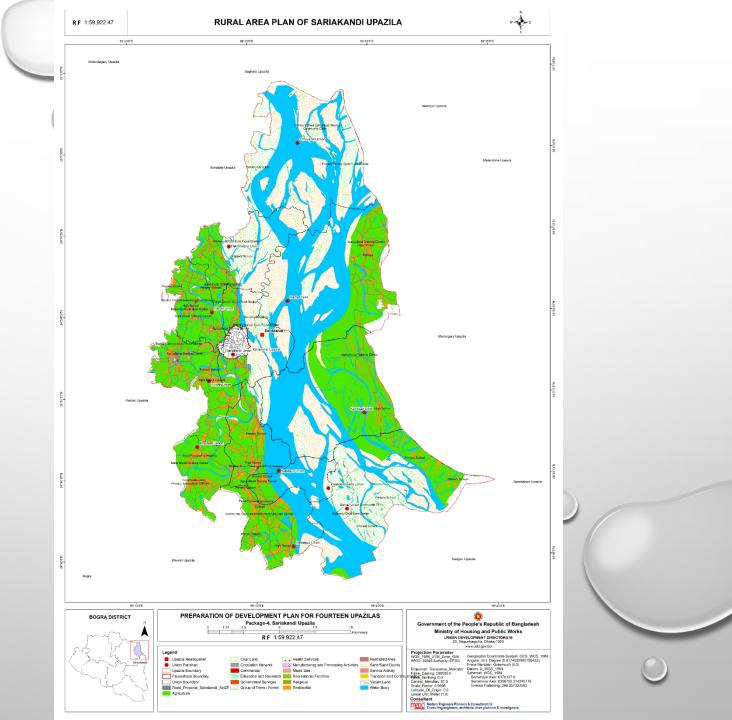

#### Rural Area Plan of Sariakandi Upazila

#### Proposed Rural Area Facilities

| Name of Facilities                    | No of Existing | Area   | No of New           | Area   | Total      |
|---------------------------------------|----------------|--------|---------------------|--------|------------|
|                                       | Facilities     | (Acre) | Proposed Facilities | (Acre) | Facilities |
| Primary School                        | 59             | 20.03  | 13                  | 10.42  | 72         |
| Primary School Cum Flood Shelter      | -              | -      | 6                   | 3.57   | 6          |
| Secondary School                      | 8              | 6.40   | 5                   | 5.38   | 13         |
| High School Cum Flood Shelter         | -              | ı      | 1                   | 1.64   | 1          |
| College                               | 9              | 7.64   | 2                   | 2.47   | 11         |
| Community Clinic                      | 15             | 1.36   | 5                   | 2.98   | 20         |
| Maternity/Child Care Center           | -              | 1      | 4                   | 2.01   | 4          |
| Agro Based industry                   | 58             | 46.66  | 1                   | 7.38   | 59         |
| Food Processing Industry              | -              | 1      | 2                   | 1.49   | 2          |
| Graveyard                             | 13             | 1.87   | -                   | -      | 13         |
| Eidgah                                | 4              | 1.20   | -                   | -      | 4          |
| Agricultural Training Center          | -              | -      | 8                   | 3.14   | 8          |
| Modern Crop preservation/Cold Storage |                | -      | 2                   | 2.35   | 2          |
| Growth Center                         | -              | -      | 2                   | -      | 2          |