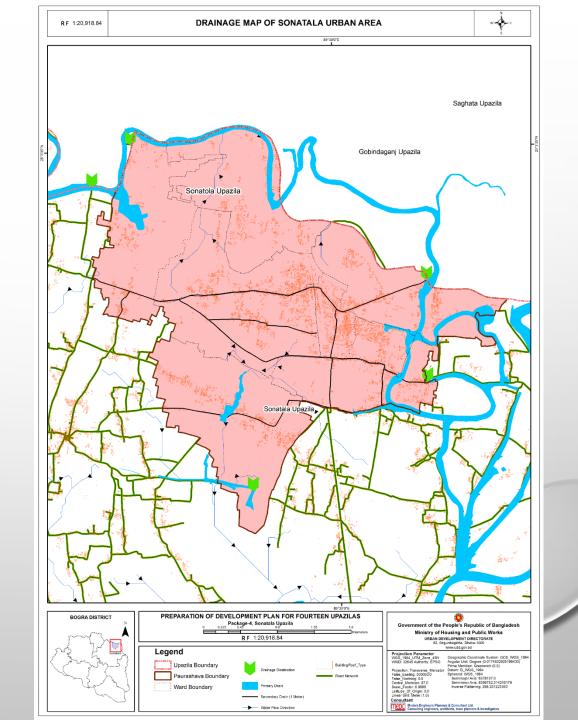

| Part         |
| Eidgah 1 0.480847 Kamar Para_018_002 |                        | Kamar    | 3554, 3555, 3556, 3557, 3563 |                                                                                                                    |              |
| Secondary School                     | 1                      | 1.968911 | Kamar<br>Para_018_001        | 1085, 1095, 1096, 1097, 1099, 1102, 1105, 1106, 1110, 1111<br>1103, 1104, 1107, 1108, 1109                         | Part<br>Full |
|                                      |                        |          | V                            | 202 204 205 444 442 442 722 724 720 740 742                                                                        | Dant         |

## Proposed Drainage Plan of Sonatala Paurashava



#### Rural Area Plan of Sonatala Upazila

Primary School cum Flood Center

Rural Sales & Service Center

Eidgah

College

Maternity/Child Care Center

Bus Stand

Modern Crop Preservation Center

Primary School



Mosque

Graveyard

Agriculture Training
Center

Wholesale Market/ Retail Market

Post Office

Launch Ghat

Guchcho Gram

Community Clinic

Secondary School cum Flood Center

#### Proposed Rural Area Facilities

| Name of Facilities                    | No of Existing Facilities | Area<br>(Acre) | No of New<br>Proposed Facilities | Area<br>(Acre) | No of Total<br>Facilities |
|---------------------------------------|---------------------------|----------------|----------------------------------|----------------|---------------------------|
| Primary School