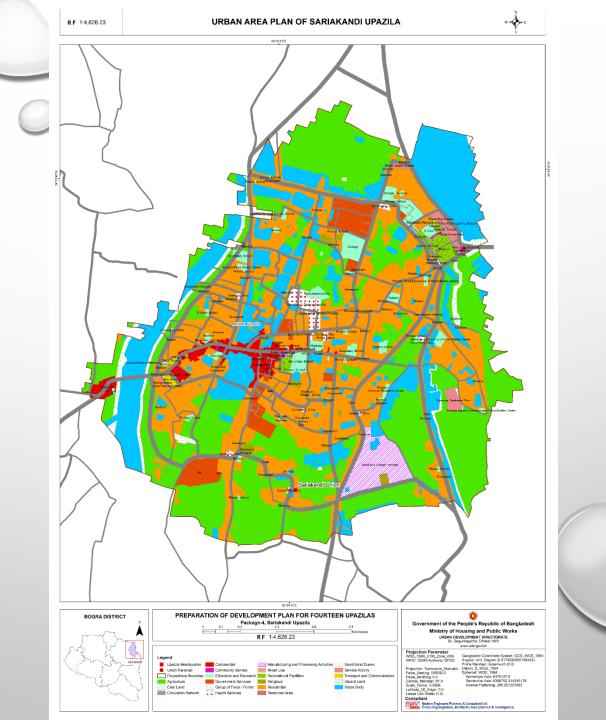

#### Urban Area Plan of Sariakandi

#### Proposed Facilities

| NI CE W                                    | Existing   | Area   | Proposed   | Area   | Total      | Total Area |
|--------------------------------------------|------------|--------|------------|--------|------------|------------|
| Name of Facilities                         | Facilities | (Acre) | Facilities | (Acre) | Facilities | (Acre)     |
| Nursery                                    | 6          | 0.71   | 7          | 2.16   | 13         | 2.87       |
| Primary School                             | 16         | 2.96   | 1          | 0.41   | 17         | 3.37       |
| Primary School Extension and Flood Shelter | -          | -      | 2          | 0.49   | 2          | 0.49       |
| Secondary School                           | 4          | 3.13   | 1          | 1.3    | 5          | 4.43       |
| Secondary School Cum Flood<br>Shelter      | -          | -      | 1          | 0.91   | 1          | 0.91       |
| College                                    | 2          | 5.25   | -          | -      | 2          | 5.25       |
| Community Park                             | -          | -      | 1          | 0.5    | 1          | 0.5        |
| Community Center                           | -          | -      | 1          | 0.1    | 1          | 0.1        |
| Hospital                                   | 1          | 5.27   | ı          | ı      | 1          | 5.27       |
| Community Clinic                           | -          | -      | 6          | 1.31   | 6          | 1.31       |
| Maternity/Child Care Center                | -          | -      | 4          | 1.07   | 4          | 1.07       |
| Gymnasium                                  | -          | -      | 1          | 0.12   | 1          | 0.12       |
| Graveyard                                  | 30         | 1.9    | 1          | 0.07   | 31         | 1.97       |
| Auditorium                                 | -          | -      | 1          | 0.54   | 1          | 0.54       |
| Bus Stand                                  | -          | -      | 1          | 0.78   | 1          | 0.78       |
| Cattle Market                              | -          | -      | 1          | 1.18   | 1          | 1.18       |
| CNG/Van/Auto Stand                         | -          | -      | 1          | 0.26   | 1          | 0.26       |
| Cremation Ground                           | -          | -      | 1          | 0.27   | 1          | 0.27       |
| Fisheries Research Center                  | -          | -      | 1          | 0.48   | 1          | 0.48       |
| Helipad                                    | -          | -      | 1          | 0.17   | 1          | 0.17       |
| Hotel and Restaurant                       | -          |        | 1          | 0.13   | 1          | 0.13       |
| IT Park                                    | -          | -      | 1          | 0.86   | 1          | 0.86       |

| Name of Facilities         | Existing   | Area   | Proposed   | Area   | Total      | Total Area |
|----------------------------|------------|--------|------------|--------|------------|------------|
| Name of Facilities         | Facilities | (Acre) | Facilities | (Acre) | Facilities | (Acre)     |
| Jail                       | =          | -      | 1          | 6.98   | 1          | 6.98       |
| Launch/Steamer Terminal    | -          | -      | 1          | 0.014  | 1          | 0.014      |
| Low Income Housing         | -          | -      | 1          | 0.5    | 1          | 0.5        |
| Maternity Clinic           | -          | -      | 4          | 1.07   | 4          | 1.07       |
| Mukto Monch                | =          | -      | 1          | 0.24   | 1          | 0.24       |
| Parking                    | =          | -      | 1          | 0.04   | 1          | 0.04       |
| Passenger Shed             | =          | -      | 1          | 0.04   | 1          | 0.04       |
| Power Sub Station          | =          | -      | 1          | 1.04   | 0          | 1.04       |
| Power Supply Station       | =          | -      | 1          | 0.62   | 0          | 0.62       |
| Public Toilet              | =          | -      | 1          | 0.01   | 1          | 0.01       |
| Residential Rehabilitation | -          | -      | 1          | 1.01   | 1          | 1.01       |
| Sea Plane Landing Station  | -          | -      | 1          |        | 1          |            |
| Small and Cottage Industry | -          | -      | 1          | 17.71  | 1          | 17.71      |
| Solar Power Plant          | -          | -      | 1          | 1.47   | 1          | 1.47       |
| Specialized School         | -          | -      | 1          | 1.32   | 1          | 1.32       |
| Stadium                    | -          | -      | 1          | 3.5    | 1          | 3.5        |
| Sewerage Treatment Plant   | -          | -      | 1          | 2.12   | 1          | 2.12       |
| Truck Terminal             | -          | -      | 1          | 0.52   | 1          | 0.52       |