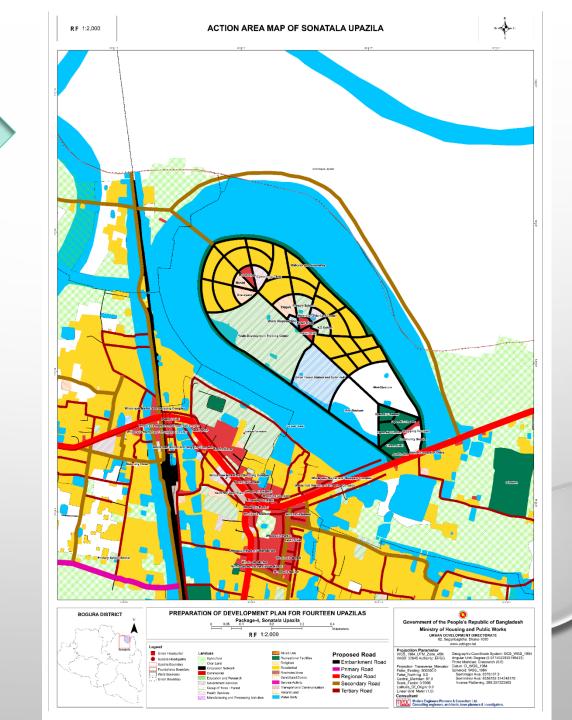

|  |  |  |  |
| Guccho Gram                                           | 2                          | 5.07           | Pakulla_099_002             | 924, 925, 926, 927, 3059, 3060, 3061, 3062, 3063, 3070, 3071, 3072 1206, 1207, 1208, 1209, 1210, 1211, 1212, 1213, 1214, 1215, 1702 |  |  |  |  |  |
| Post Office                                           | 1                          | 0.04           | Pakulla_099_001             | 1013, 1014                                                                                                                          |  |  |  |  |  |

#### Rural Area Plan of Pakulla Union in Sonatala Upazila

Guchcho Gram

Agriculture Training
Center

Wholesale/Retail Market

Post Office

Primary School



#### Action Area Plan at Ward No 04 in Sonatala Paurashava



#### Proposed Plan Sonatala to Achieve SDGs

| Sustainable Development Goals                                                                        | Suggested Proposals for Sonatala Upazila                                |
|------------------------------------------------------------------------------------------------------|-------------------------------------------------------------------------|
| Goal-1: End poverty in all its forms everywhere                                                      | - Housing for Low Income People (11.79 acres) at Ward No. 7 in Sonatala |
|                                                                                                      | Paurashava;                                                             |
|