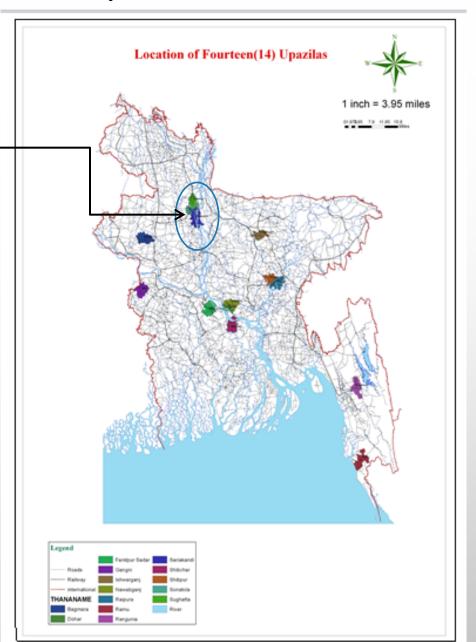

Urban Development Directorate (UDD)

Ministry of Housing and Public Works

Location of 14 Upazilas and their Characteristics

#### Package-4 (Saghata, Sonatala, Sariakandi)

- Flood Prone Area
- Adjacent to Mighty Jamuna River
- Potential Char Land
- Potential Agriculture Area