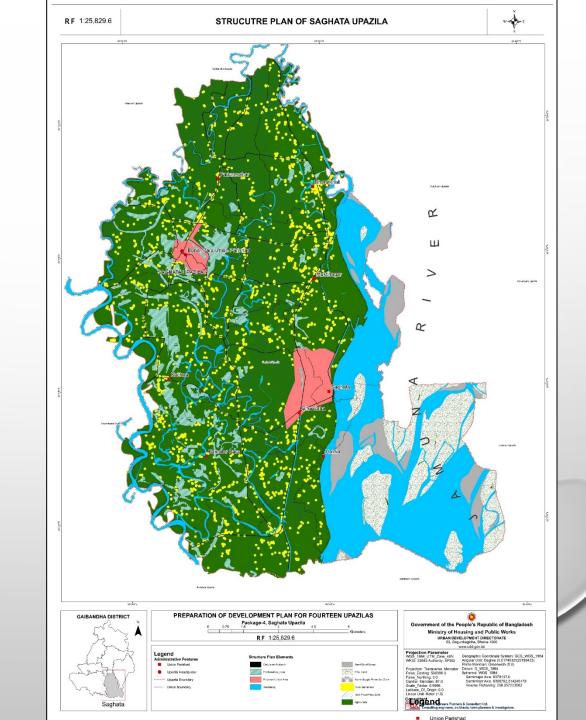

zila and Sariakandi

Upazila, District: Bogura to Achieve SDGs

under

"Preparation of Development Plan for Fourteen Upazilas" Project

Urban Development Directorate (UDD)

Ministry of Housing and Public Works

Location of 14 Upazilas and their Characteristics

#### Package-4 (Saghata, Sonatala, Sariakandi)

- Flood Prone Area
- Adjacent to Mighty Jamuna River
- Potential Char Land
- Potential Agriculture Area



# Saghata Upazila **Development Plan**

# Sub-Regional Plan of Saghata

#### Consideration for Sub-Regional Plan

- For Saghata Upazila, mainly Gaibandha
   District has been considered as its sub-region;
- In context of connectivity adjacent districts have also been considered;
- Both National and Regional connectivity has been considered.



# Structure Plan of Saghata Upazila



#### Urban Area Plan of Saghata Upazila



#### Proposed Urban Area Facilities

| Name of Facilities                | No of Proposed Facilities |  |  |  |  |
|-----------------------------------|---------------------------|--|--|--|--|
| Nursery                           | 8                         |  |  |  |  |
| Secondary School                  | 3                         |  |  |  |  |
| College                           | 1                         |  |  |  |  |
| Maternity/Child Care Center       | 5                         |  |  |  |  |
| Community Clinic                  | 5                         |  |  |  |  |
| General Hospital                  | 1                         |  |  |  |  |
| Community Park                    | 1                         |  |  |  |  |
| BSCIC