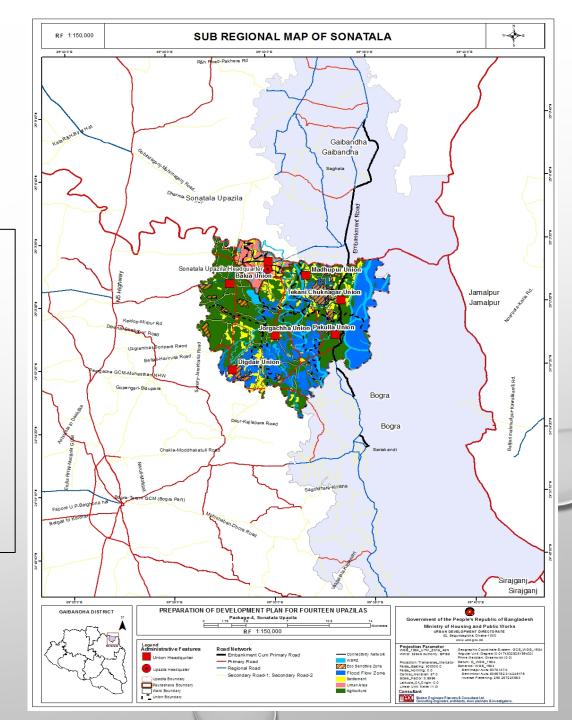

#### Sub-Regional Plan of Sonatala Upazila

#### Consideration for Sub-Regional Plan

- For Sonatala Upazila, mainly Bogura District has been considered as its sub-region;
- In context of connectivity adjacent districts have also been considered;
- Both National and Regional connectivity has been considered.