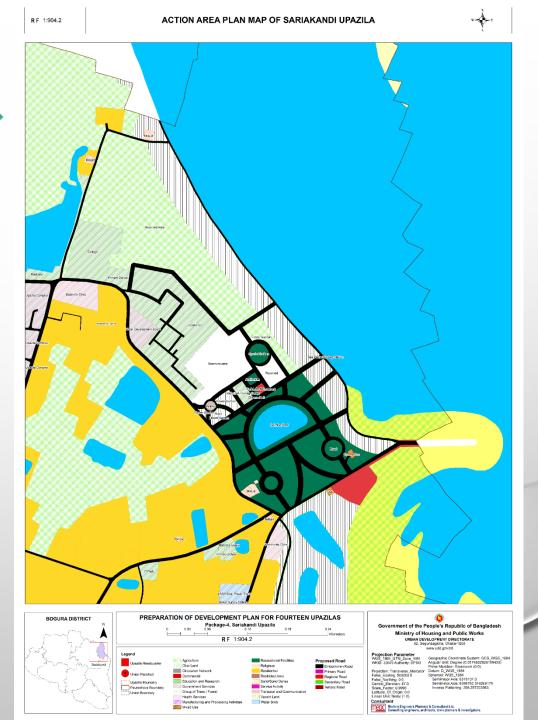

.32                 | Narchi_159_005                             | 5325, 7175       |  |  |
| Secondary School                                     | 1                   | 0.66                 | Narchi_159_003                             | 2626             |  |  |
| Modern Crop Preservation/                            | 1                   | 1 12                 | Narahi 150 002                             | 2492 2492 2495   |  |  |
| Cold Storage                                         | 1                   | 1.13                 | Narchi_159_003                             | 2483,2483, 2485  |  |  |

#### Rural Area Plan of Narchi Union in Sariakandi Upazila

Primary School

Modern Crop Preservation/Cold Storage

Agriculture Training
Center



#### Action Area Plan of Sariakandi Upazila



#### Proposed Plan of Sariakandi to Achieve SDGs

| Sustainable Development Goals                                                          | Suggested Proposals for Sariakandi Upazila              |                                              |  |  |
|----------------------------------------------------------------------------------------|---------------------------------------------------------|----------------------------------------------|--|--|
| Goal-1: End poverty in all its forms everywhere                                        | - Housing for Low Income People (0.50 acres)            |                                              |  |  |
|                                                                                        | - Residential Rehabilitation Zone