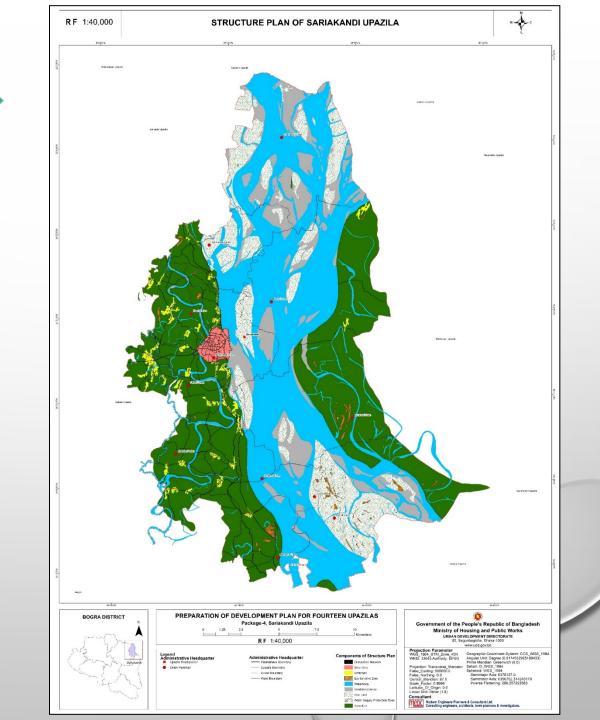

#### Structure Plan of Sariakandi Upazila

| Structure Plan Zone       | Area (Acre) | Percentage (%) |
|---------------------------|-------------|----------------|
| Agriculture Zone          | 52031.47    | 51.01          |
| Urban Area                | 888.08      | 0.87           |
| Rural Settlement          | 1579.26     | 1.55           |
| Area                      | 1377.20     | 1.55           |
| Circulation Network       | 1118.86     | 1.10           |
| <b>Eco-Sensitive Zone</b> | 595.81      | 0.58           |
| Waterbody                 | 38275.47    | 37.52          |
| Waterbody Periphery       | 7514.05     | 7.37           |
| Total                     | 102003.00   | 100.00         |

#### Planning Policies for Structure Plan

- Containing urban growth to existing Paurashava boundary;
- Containing rural growth to existing rural settlements;
- Conserving existing agricultural land of higher and where cropping intensity;
- Conserving water bodies and flood flow zones;
- Minimum land acquisition for physical infrastructure.