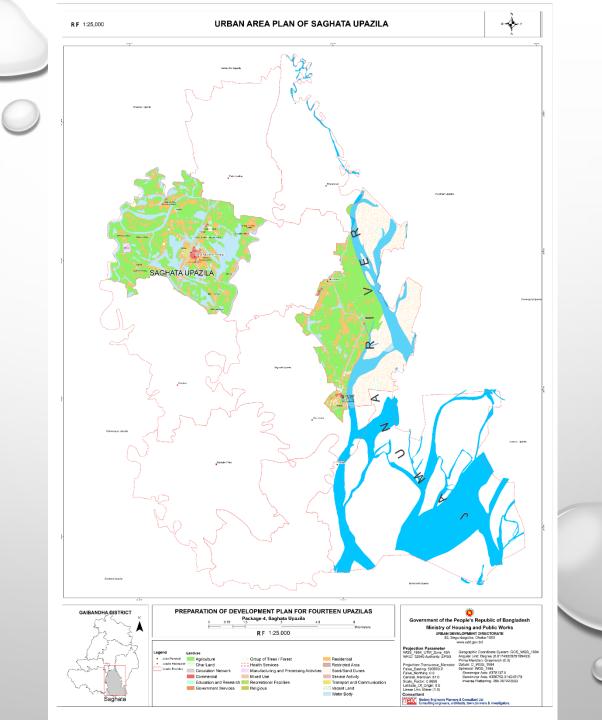

#### Urban Area Plan of Saghata Upazila

#### Proposed Urban Area Facilities

| Name of Facilities                | No of Proposed Facilities |  |  |  |  |
|-----------------------------------|---------------------------|--|--|--|--|
| Nursery                           | 8                         |  |  |  |  |
| Secondary School                  | 3                         |  |  |  |  |
| College                           | 1                         |  |  |  |  |
| Maternity/Child Care Center       | 5                         |  |  |  |  |
| Community Clinic                  | 5                         |  |  |  |  |
| General Hospital                  | 1                         |  |  |  |  |
| Community Park                    | 1                         |  |  |  |  |
| BSCIC                             | 1                         |  |  |  |  |
| Youth Development Training Center | 1                         |  |  |  |  |
| Nursing Training Institute        | 1                         |  |  |  |  |
| Launch Ghat                       | 1                         |  |  |  |  |
| Helipad                           | 1                         |  |  |  |  |