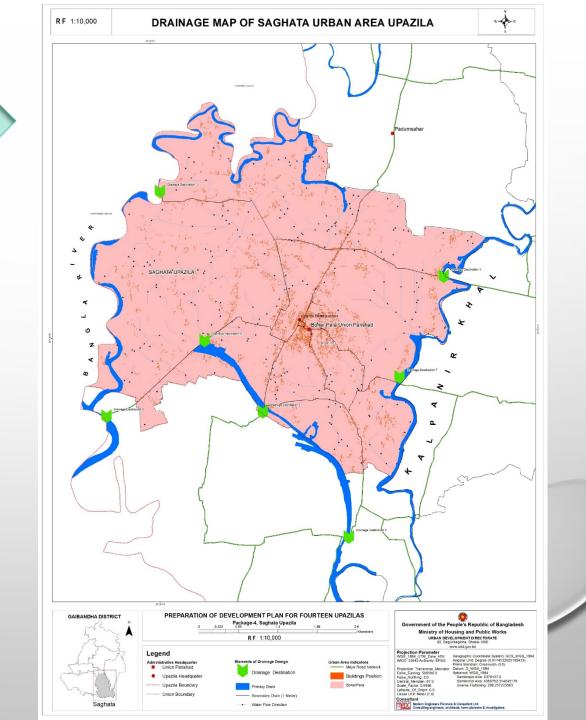

| 1                         |  |  |  |  |
| Maternity/Child Care Center       | 5                         |  |  |  |  |
| Community Clinic                  | 5                         |  |  |  |  |
| General Hospital                  | 1                         |  |  |  |  |
| Community Park                    | 1                         |  |  |  |  |
| BSCIC                             | 1                         |  |  |  |  |
| Youth Development Training Center | 1                         |  |  |  |  |
| Nursing Training Institute        | 1                         |  |  |  |  |
| Launch Ghat                       | 1                         |  |  |  |  |
| Helipad                           | 1                         |  |  |  |  |

## Proposed Drainage Plan of Urban Area



#### Rural Area Plan of Saghata Upazila



#### Proposed Rural Area Facilities

| Name of Facilities                    | No of New Proposed Facilities | Area (Acre) |
|---------------------------------------|-------------------------------|-------------|
| Primary School                        | 11                            | 8.28        |
| Primary School Cum Flood Shelter      | 4                             | 1.77        |
| Secondary School                      | 2                             | 2.21        |
| College                               | 5                             | 6.45        |
| Community Clinic                      | 6                             | 1.58        |
| Maternity/Child Care Center           | 3                             | 1.02        |
| Agro Based i