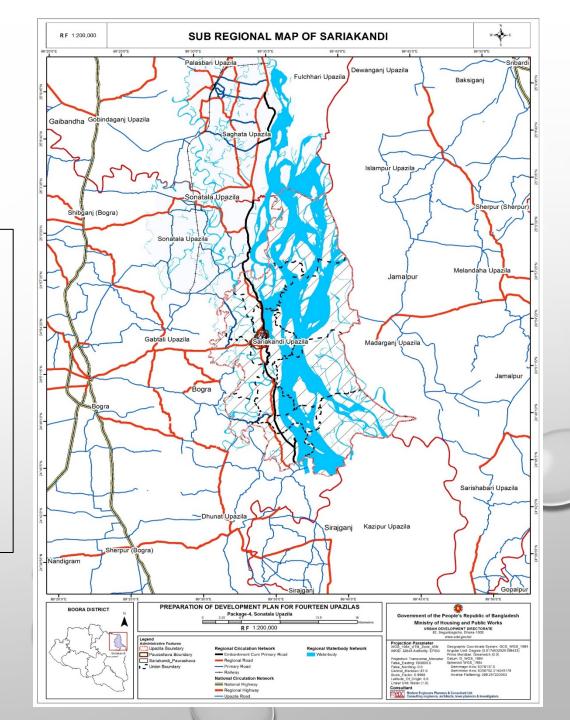

### Sub-Regional Plan of Sariakandi

#### Consideration for Sub-Regional Plan

- For Sariakandi Upazila, mainly Bogura District has been considered as its sub-region;
- In context of connectivity adjacent districts have also been considered;
- Both National and Regional connectivity has been considered.