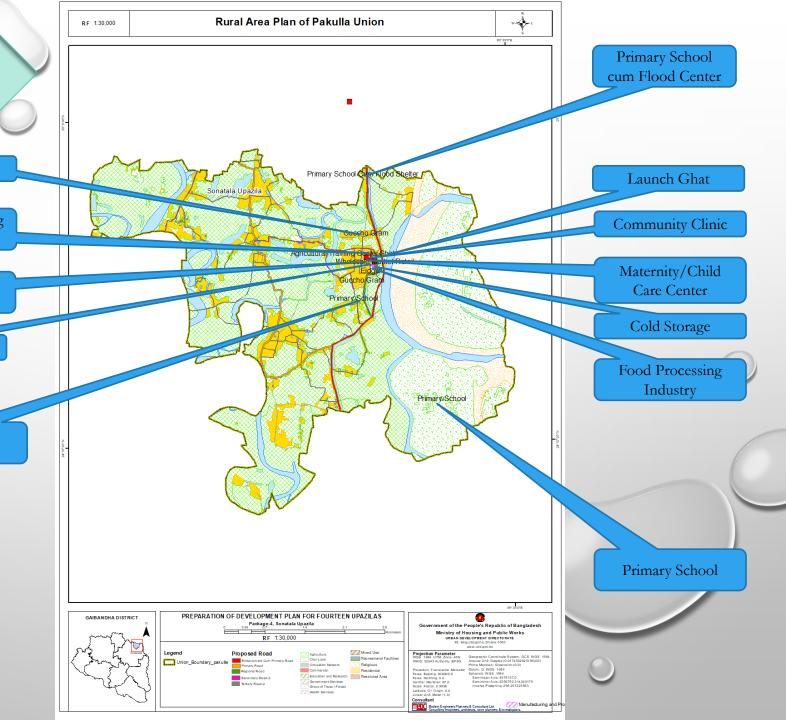

#### Proposed Landuse Plan of Pakulla Union

| Landuse Proposal of Pakulla Union with Mauza Plot No. |                            |                |                             |                                                                                                                                     |  |  |  |  |  |
|-------------------------------------------------------|----------------------------|----------------|-----------------------------|-------------------------------------------------------------------------------------------------------------------------------------|--|--|--|--|--|
| Landuse Category                                      | New Proposed<br>Facilities | Area<br>(Acre) | Mauza, JL No and Sheet No   | Plot No                                                                                                                             |  |  |  |  |  |
| Agricultural training Center                          | 1                          | 0.4            | Pakulla_099_001             | 1100, 1101, 1086, 1085, 1102, 1686, 1687                                                                                            |  |  |  |  |  |
| Wholesale Market                                      | 1                          | 1.75           | Pakulla_099_001             | 984, 985, 986, 987, 1081                                                                                                            |  |  |  |  |  |
| Eidgah                                                | 1                          | 1.41           | Pakulla_099_001             | 955, 957, 958, 959, 960, 961, 967, 968, 969, 970, 971, 972, 973, 976, 979                                                           |  |  |  |  |  |
| Community Clinic                                      | 1                          | 0.27           | Pakulla_099_001             | 1073, 1074, 1076, 1077                                                                                                              |  |  |  |  |  |
| Maternity/Child Care Center                           | 1                          | 0.16           | Pakulla_099_001             | 1002, 1003, 1004, 1009                                                                                                              |  |  |  |  |  |
| Primary School                                        | 2                          | 1.57           | Pakulla_099_002             | 2431, 2432, 2433, 2434, 2435, 2436, 2437, 2438                                                                                      |  |  |  |  |  |
| Primary School Cum Flood Shelter                      | 1                          | 0.35           | Khatiamari Radhakan_106_001 | 5,6                                                                                                                                 |  |  |  |  |  |
| Secondary School                                      | 1                          | 0.80           |                             | 939, 941, 942, 944, 945, 946, 947, 948                                                                                              |  |  |  |  |  |
| Launch Ghat                                           | 1                          | -              | Pakulla_099_001             | 1640                                                                                                                                |  |  |  |  |  |
| Food Processing Industry                              | 1                          | 0.60           | Pakulla_099_001             | 952, 953, 954, 955                                                                                                                  |  |  |  |  |  |
| Modern Crop Preservation/ Cold<br>Storage             | 1                          | 1.01           | Pakulla_099_001             | 953, 954, 980, 981, 982                                                                                                             |  |  |  |  |  |
| Guccho Gram                                           | 2                          | 5.07           | Pakulla_099_002             | 924, 925, 926, 927, 3059, 3060, 3061, 3062, 3063, 3070, 3071, 3072 1206, 1207, 1208, 1209, 1210, 1211, 1212, 1213, 1214, 1215, 1702 |  |  |  |  |  |
| Post Office                                           | 1                          | 0.04           | Pakulla_099_001             | 1013, 1014                                                                                                                          |  |  |  |  |  |

#### Rural Area Plan of Pakulla Union in Sonatala Upazila

Guchcho Gram

Agriculture Training
Center

Wholesale/Retail Market

Post Office

Primary School