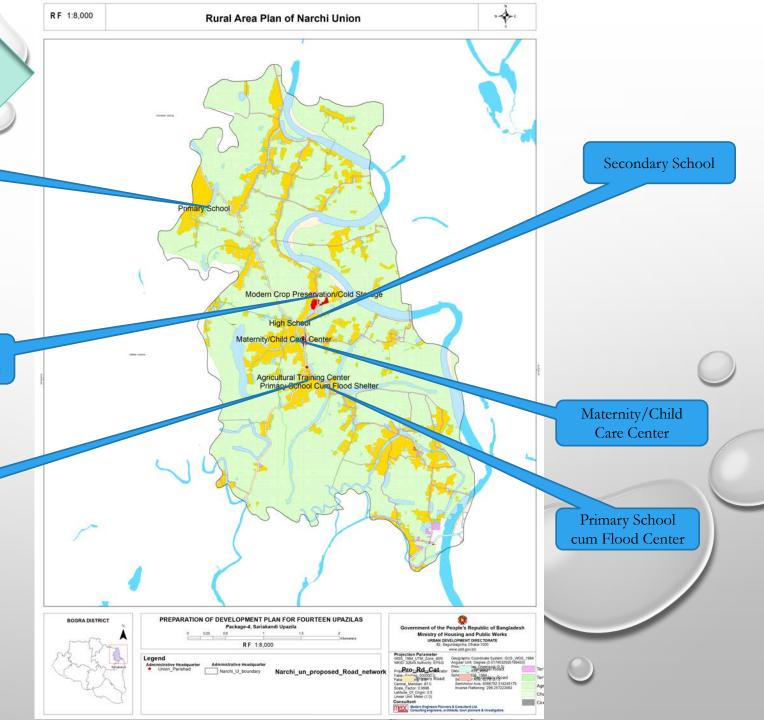

#### Proposed Landuse Plan of Narchi Union

| Landuse Proposal of Narchi Union with Mauza Plot No. |                     |                      |                                            |                  |  |  |
|------------------------------------------------------|---------------------|----------------------|--------------------------------------------|------------------|--|--|
| Landuse Category                                     | No of New           | Area                 | Mauza Name, Number                         | Plot No          |  |  |
|                                                      | Proposed Facilities | (Acre)               | and Sheet Number                           | Plot No          |  |  |
| Agricultural training Center                         | 1                   | 0.43                 | Narchi_159_003                             | 3029             |  |  |
| Growth Center                                        | 1                   |                      | Nigral: 150 002                            | 2502 and its     |  |  |
|                                                      |                     |                      | Narchi_159_003                             | surrounding area |  |  |
| Maternity/Child Care Center                          | 1                   | 0.43                 | Narchi_159_003                             | 2733             |  |  |
| Primary School                                       | 1                   | 0.29                 | Shakha Hati_053_000                        | 225, 226, 227    |  |  |
| Primary School Cum Flood                             | 1                   | 0.22 Ni. 1.: 150 005 | NI - m - 1 - 1 - 1 - 1 - 1 - 1 - 1 - 1 - 1 | E20E 717E        |  |  |
| Shelter                                              | 1                   | 0.32                 | Narchi_159_005                             | 5325, 7175       |  |  |
| Secondary School                                     | 1                   | 0.66                 | Narchi_159_003                             | 2626             |  |  |
| Modern Crop Preservation/                            | 1                   | 1 12                 | Narahi 150 002                             | 2492 2492 2495   |  |  |
| Cold Storage                                         | 1                   | 1.13                 | Narchi_159_003                             | 2483,2483, 2485  |  |  |

#### Rural Area Plan of Narchi Union in Sariakandi Upazila

Primary School

Modern Crop Preservation/Cold Storage

Agriculture Training
Center