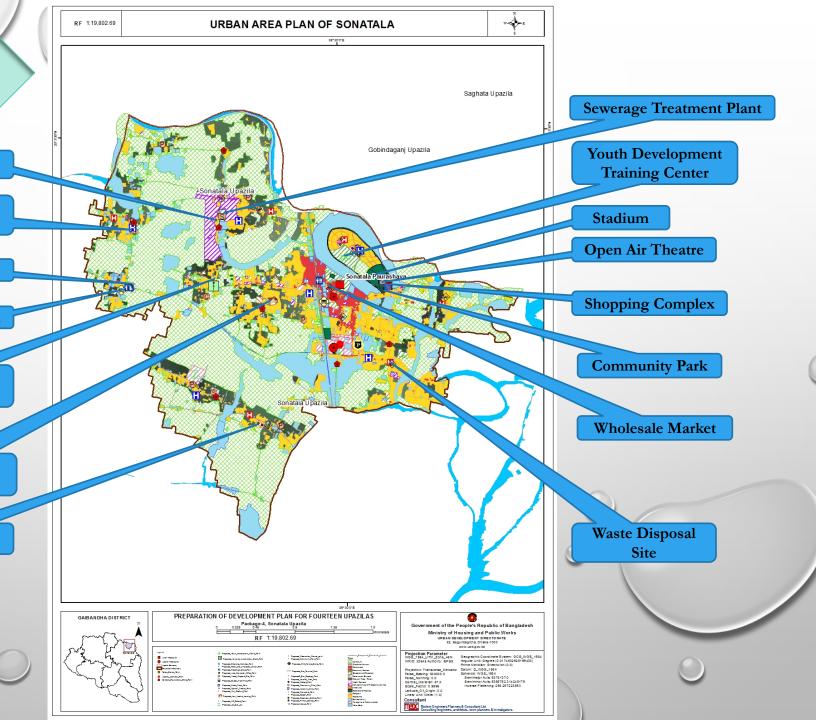

#### Urban Area Plan of Sonatala Upazila

**Industrial Zone** 

Maternity/Child
Care Center

**Bus Terminal** 

Passenger Shed

Community Clinic

Housing for Low Income People

Graveyard

#### Proposed Urban Area Facilities

|          | Name of Facilities         | No of Existing | Area (Acre)               | No of Proposed facilities | Area (Acre) | No of Total | Area     |
|----------|----------------------------|----------------|---------------------------|---------------------------|-------------|-------------|----------|
|          | Facilities                 | Area (Acre)    | No of Proposed facilities | Area (Acre)               | facilities  | (Acre)      |          |
| Retail S | Shop                       | 69             | 12.12                     | 4                         | 1.076108    | 73          | 13.19611 |
| Ward C   | Councilor Office           | 2              | 0.18                      | 7                         | 1.534626    | 9           | 1.714626 |
| Waste 1  | Disposal Site              | -              | -                         | 11                        | 0.285475    | 11          | 0.285475 |
| Comm     | unity Clinic               | 1              | 0.03                      | 7                         | 1.584409    | 8           | 1.614409 |
| Matern   | nity/Child Care Center     | 0              | 0                         | 6                         | 0.976662    | 6           | 0.976662 |
| Gravey   | ard                        | 24             | 3.43                      | 3                         | 2.174539    | 27          | 5.604539 |
| Eidgah   | 1                          | 5              | 0.74                      | 4                         | 1.922548    | 9           | 2.662548 |
| High S   | chool                      | 3              | 5.29                      | 2                         | 3.292579    | 5           | 8.582579 |
| Primar   | y School Cum Flood Shelter | 13             | 4.99                      | 7                         | 3.534639    | 20          | 8.524639 |
| Public   | Toilet                     | -              | -                         | 2                         | 0.123715    | 2           | 0.123715 |
| CNG/     | Tempo Stand                | -              | -                         | 2                         | 0.371404    | 2           | 0.371404 |
| Mosqu    | e                          | 40             | 3.02                      | 1                         | 0.346859    | 41          | 3.366859 |
| College  |                            | 2              | 2.62                      | 1                         | 0.468486    | 3           | 3.088486 |
| Bus Te   | rminal                     | -              | _                         | 1                         | 0.517788    | 1           | 0.517788 |
| Bus Sta  | and                        | -              | -                         | 1                         | 0.312346    | 1           | 0.312346 |
| Industr  | rial Zone                  | -              | -                         | 1                         | 40.62       | 1           | 40.62    |
| Open A   | Air Theatre                | -              | -                         | 1                         | 1.854796    | 1           | 1.854796 |
| Stadiur  | n                          | -              | -                         | 1                         | 9.352345    | 1           | 9.352345 |
| Housin   | ng for Low Income People   | -              | -                         | 1                         | 11.793381   | 1           | 11.79338 |
| K. G. S  | chool                      | 6              | 0.85                      | 1                         | 0.440161    | 7           | 1.290161 |
| Jail/Su  | b-Jail                     | -              | -                         | 1                         | 7.501337    | 1           | 7.501337 |
| Cremat   | tion Ground                | -              | -                         | 1                         | 0.188396    | 1           | 0.188396 |
| Comm     | unity Park                 |                | -                         | 1                         | 1.08249     | 1           | 1.08249  |
| Passen   | ger Shed                   | -              | -                         | 1                         | 0.180048    | 1           | 0.180048 |
| Sewera   | ge Treatment Plan          | -              | -                         | 1                         | 2.230339    | 1           | 2.230339 |