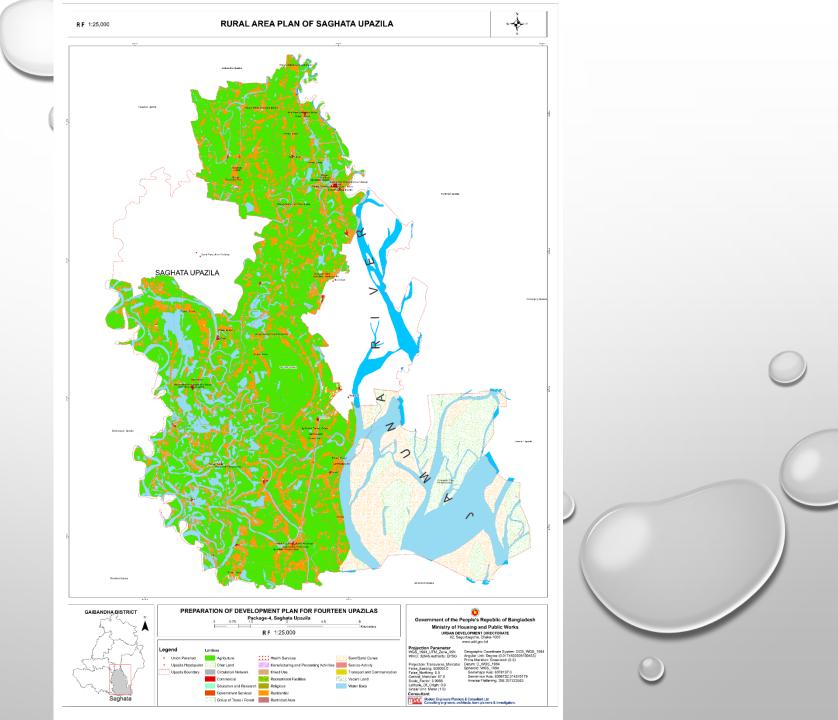

|  |  |  |
| Maternity/Child Care Center       | 5                         |  |  |  |  |
| Community Clinic                  | 5                         |  |  |  |  |
| General Hospital                  | 1                         |  |  |  |  |
| Community Park                    | 1                         |  |  |  |  |
| BSCIC                             | 1                         |  |  |  |  |
| Youth Development Training Center | 1                         |  |  |  |  |
| Nursing Training Institute        | 1                         |  |  |  |  |
| Launch Ghat                       | 1                         |  |  |  |  |
| Helipad                           | 1                         |  |  |  |  |

## Proposed Drainage Plan of Urban Area



#### Rural Area Plan of Saghata Upazila



#### Proposed Rural Area Facilities

| Name of Facilities                    | No of New Proposed Facilities | Area (Acre) |
|---------------------------------------|-------------------------------|-------------|
| Primary School                        | 11                            | 8.28        |
| Primary School Cum Flood Shelter      | 4                             | 1.77        |
| Secondary School                      | 2                             | 2.21        |
| College                               | 5                             | 6.45        |
| Community Clinic                      | 6                             | 1.58        |
| Maternity/Child Care Center           | 3                             | 1.02        |
| Agro Based industry                   | 1