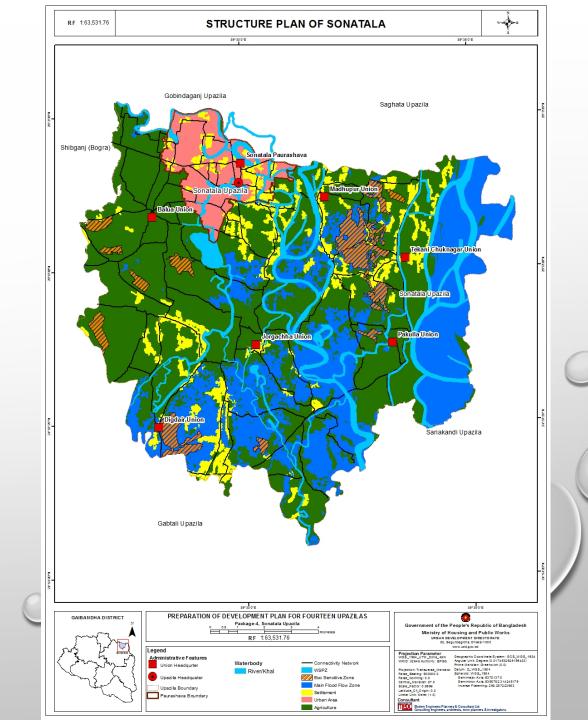

#### Structure Plan of Sonatala Upazila

| Structure Plan Zone   | Area (Acre) | Percentage (%) |
|-----------------------|-------------|----------------|
| Agriculture Zone      | 25994.35    | 66.25          |
| Urban Area            | 2857.6      | 7.28           |
| Rural Settlement Area | 3252.75     | 8.29           |
| Circulation Network   | 1141.27     | 2.91           |
| Eco-Sensitive Zone    | 1657.03     | 4.22           |
| Waterbody             | 4333.91     | 11.05          |
| Total                 | 38907.58    | 100.00         |