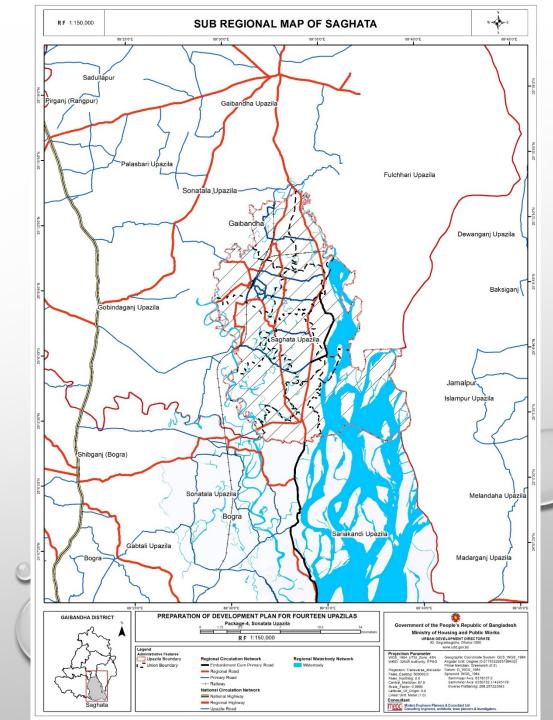

# Sub-Regional Plan of Saghata

#### Consideration for Sub-Regional Plan

- For Saghata Upazila, mainly Gaibandha
   District has been considered as its sub-region;
- In context of connectivity adjacent districts have also been considered;
- Both National and Regional connectivity has been considered.