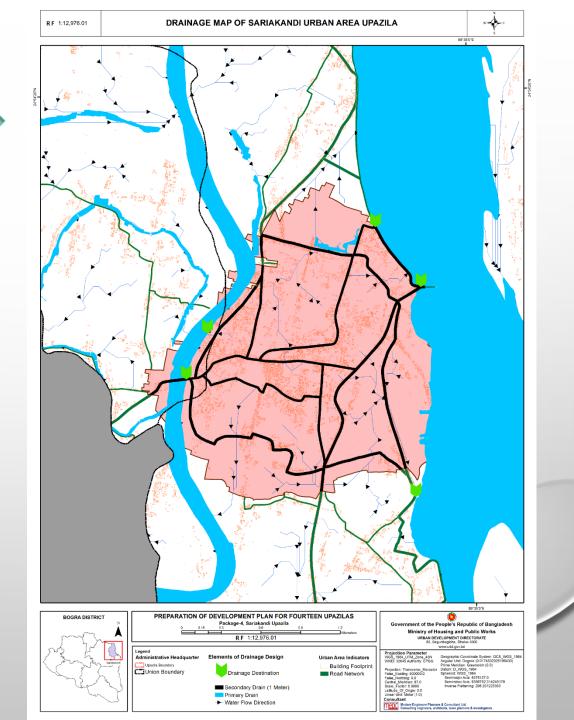

| Dhap_061_000                 | 710, 712, 713, 714, 727, 728, 737, 767          |  |
| Sea Plane Landing Station                                                   | 1          |                                   | Dhap_061_000                 | 721                                             |  |
| Solar Power Plant                                                           | 1          | 1.47                              | Batia_064_001 & Dhap_061_000 | 74, 78, 79, 80 & 523, 724, 725                  |  |
| Stadium                                                                     | 1          | 3.5                               | Batia_064_001 & Dhap_061_000 | 73, 74, 75, 76, 77, 78, 85 & 725, 730, 731, 734 |  |

#### Proposed Drainage Plan of Sariakandi Paurashava



#### Rural Area Plan of Sariakandi Upazila



#### Proposed Rural Area Facilities

| Name of Facilities                    | No of Existing | Area   | No of New           | Area   | Total      |
|---------------------------------------|----------------|--------|---------------------|--------|------------|
|                                       | Facilities     | (Acre) | Proposed Facilities | (Acre) | Facilities |
| Primary School                        | 59             | 20.03  | 13                  | 10.42  | 72         |
| Primary School Cum Flood Shelter      | -              | -      | 6                   | 3.57   | 6          |
| Secondary School                      | 8              | 6.40   | 5                   | 5.38   | 13         |
| High School Cum Flood Shelter         | -