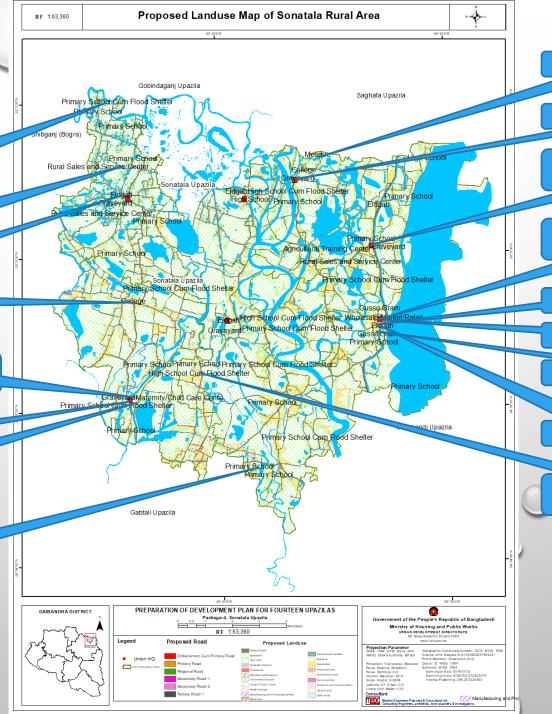

#### Rural Area Plan of Sonatala Upazila

Primary School cum Flood Center

Rural Sales & Service Center

Eidgah

College

Maternity/Child Care Center

Bus Stand

Modern Crop Preservation Center

Primary School

Mosque

Graveyard

Agriculture Training
Center

Wholesale Market/ Retail Market

Post Office

Launch Ghat

Guchcho Gram

Community Clinic

Secondary School cum Flood Center

#### Proposed Rural Area Facilities

| Name of Facilities                    | No of Existing Facilities | Area<br>(Acre) | No of New<br>Proposed Facilities | Area<br>(Acre) | No of Total<br>Facilities |
|---------------------------------------|---------------------------|----------------|----------------------------------|----------------|---------------------------|
| Primary School                        | 111                       | 34.64          | 21                               | 5.23           | 132                       |
| Primary School Cum Flood Shelter      | -                         | -              | 8                                | 2.68           | 8                         |
| Secondary School                      | 10                        | 16.28          | 3                                | 2.79           | 13                        |
| Secondary School Cum Flood Shelter    | -                         | -              | 3                                | 3.96           | 3                         |
| College                               | 5                         | 6.11           | 3                                | 1.79           | 8                         |
| Community Clinic                      | 17                        | 1.63           | 2                                | 0.44           | 19                        |
| Hospital                              | 3                         | 0.64           | -                                | -              | 3                         |
| Maternity/Child Care Center           | -                         | -              | 5                                | 1.08           | 5                         |
| Agro Based industry                   | 11                        | -              | -                                | -              | 11                        |
| Food Processing Industry              | 1                         | 0.17           | 1                                | 0.60           | 2                         |
| Graveyard                             | 61                        | 10.88          | 6                                | 4.49           | 67                        |
| Eidgah                                | 33                        | 5.63           | 7                                | 4.40           | 40                        |
| Playground                            | 1                         | 0.60           | -                                | -              | 1                         |
| Agricultural Training Center          | -                         | -              | 7                                | 2.80           | 7                         |
| Modern Crop preservation/Cold Storage | -                         | -              | 3                                | 2              | 3                         |
| Guccho Gram                           | -                         | -              | 2                                | 4.02           | 2                         |
| Ghat                                  | -                         | -              | 1                                | 0.80           | 1                         |
| Bus Stand/Stop                        | -                         | -              | 4                                | 0.50           | 4                         |