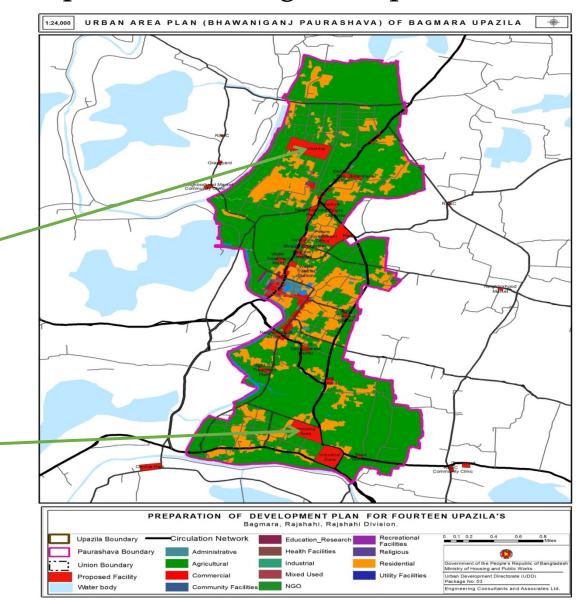

o safe inclusive and accessible green and public spaces in particular for women and children, older persons and persons with disabilities . | '             |
| SDG-9: Support positive economic , social and environment links between urban, peri-urban and rural areas by strengthening national and regional development planning               | Pauro market, |
| <b>SDG-10:</b> Support least developed countries including through financial and technical assistance in building sustainable and resilient buildings utilizing local material.     |               |

**Vision 2021** 

SDGs and Proposed Plan of Bagmara Upazila

Elimination of Poverty & Inequity

Goal 01: No Poverty

☐ Policy Guideline to reduce Proverty

□ Housing

☐Poor Housing

Poor Housing at Bwabanigonj(30 Acre)

Housing(23.98 Acre)



SDG 2030 Vision 2021 Elimination of Poverty & Inequity

Goal 02: Zero Hunger

## Ensure food Security by Preserving Agriculture Land

| Cropping<br>Pattern | Area in<br>Acre | Area in<br>Sq.km | Percentage |
|---------------------|-----------------|------------------|------------|
| Single<br>Cropping  | 7790.023<br>111 | 31.52510 5       | 12.85%     |
| Double<br>Cropping  | 15651.78<br>868 | 63.34054         | 25.81%     |
| Triple<br>Cropping  | 34876.84<br>722 | 141.1415<br>93   | 57.51%     |
| Four<br>Cropping    | 2324.321<br>155 | 9.406194         | 3.83%      |
| Total               | 60642.98<br>017 | 245.4134<br>34   | 100%       |



Goal 03: Good Health and Well-Being

Ensure healthy lives and promote well-being for all at all ages.

□ Proposed Hospital

□ Proposed Communit