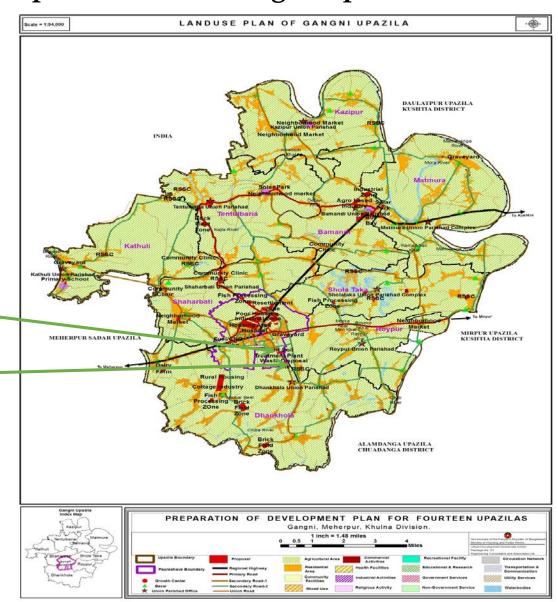

## SDGs and Proposed Plan of Gangni Upazila

| SDGs                                                          | Proposed Plan of Gangni Upazila                                                                                                                                                                                                                                                                                                                                                                                                                                                                                                                                                                                                                                                                                                                                                                                                                                                                                                                                                                                                                                                                                                                                                                                                                                                                                                                                                                                                                                                                                                                                                                                                                                                                                                                                                                                                                                                                                                                                                                                                                                                                                          |
|---------------------------------------------------------------|--------------------------------------------------------------------------------------------------------------------------------------------------------------------------------------------------------------------------------------------------------------------------------------------------------------------------------------------------------------------------------------------------------------------------------------------------------------------------------------------------------------------------------------------------------------------------------------------------------------------------------------------------------------------------------------------------------------------------------------------------------------------------------------------------------------------------------------------------------------------------------------------------------------------------------------------------------------------------------------------------------------------------------------------------------------------------------------------------------------------------------------------------------------------------------------------------------------------------------------------------------------------------------------------------------------------------------------------------------------------------------------------------------------------------------------------------------------------------------------------------------------------------------------------------------------------------------------------------------------------------------------------------------------------------------------------------------------------------------------------------------------------------------------------------------------------------------------------------------------------------------------------------------------------------------------------------------------------------------------------------------------------------------------------------------------------------------------------------------------------------|
| SDG-1: Ensure access for all to adequate housing and basic    | Core Housing Area- for low income people                                                                                                                                                                                                                                                                                                                                                                                                                                                                                                                                                                                                                                                                                                                                                                                                                                                                                                                                                                                                                                                                                                                                                                                                                                                                                                                                                                                                                                                                                                                                                                                                                                                                                                                                                                                                                                                                                                                                                                                                                                                                                 |
| services and upgrade slums                                    | Planned Housing Area                                                                                                                                                                                                                                                                                                                                                                                                                                                                                                                                                                                                                                                                                                                                                                                                                                                                                                                                                                                                                                                                                                                                                                                                                                                                                                                                                                                                                                                                                                                                                                                                                                                                                                                                                                                                                                                                                                                                                                                                                                                                                                     |
| SDG-2: Provide access to safe affordable accessible and       | By pass  The state of the |
| sustainable transport systems for all, improving road safety, | <ul><li>Foot over bridges</li><li>Over pass</li></ul>                                                                                                                                                                                                                                                                                                                                                                                                                                                                                                                                                                                                                                                                                                                                                                                                                                                                                                                                                                                                                                                                                                                                                                                                                                                                                                                                                                                                                                                                                                                                                                                                                                                                                                                                                                                                                                                                                                                                                                                                                                                                    |
| notable by expanding public transport .                       | <ul> <li>Grade separations and</li> <li>Different types of new service roads</li> </ul>                                                                                                                                                                                                                                                                                                                                                                                                                                                                                                                                                                                                                                                                                                                                                                                                                                                                                                                                                                                                                                                                                                                                                                                                                                                                                                                                                                                                                                                                                                                                                                                                                                                                                                                                                                                                                                                                                                                                                                                                                                  |
| SDG-3: Enhance inclusive and sustainable urbanization and     | Luman cattlement land quitability analysis                                                                                                                                                                                                                                                                                                                                                                                                                                                                                                                                                                                                                                                                                                                                                                                                                                                                                                                                                                                                                                                                                                                                                                                                                                                                                                                                                                                                                                                                                                                                                                                                                                                                                                                                                                                                                                                                                                                                                                                                                                                                               |
| capacity for participatory, integrated and sustainable human  |                                                                                                                                                                                                                                                                                                                                                                                                                                                                                                                                                                                                                                                                                                                                                                                                                                                                                                                                                                                                                                                                                                                                                                                                                                                                                                                                                                                                                                                                                                                                                                                                                                                                                                                                                                                                                                                                                                                                                                                                                                                                                                                          |
| settlement planning and management in all countries           | Road network analysis                                                                                                                                                                                                                                                                                                                                                                                                                                                                                                                                                                                                                                                                                                                                                                                                                                                                                                                                                                                                                                                                                                                                                                                                                                                                                                                                                                                                                                                                                                                                                                                                                                                                                                                                                                                                                                                                                                                                                                                                                                                                                                    |
| SDG-4: Strengthen efforts to protect and safeguard the        | Heritage sites such as                                                                                                                                                                                                                                                                                                                                                                                                                                                                                                                                                                                                                                                                                                                                                                                                                                                                                                                                                                                                                                                                                                                                                                                                                                                                                                                                                                                                                                                                                                                                                                                                                                                                                                                                                                                                                                                                                                                                                                                                                                                                                                   |
| worlds cultural and natural heritage                          | Vatpara Nilkuthi                                                                                                                                                                                                                                                                                                                                                                                                                                                                                                                                                                                                                                                                                                                                                                                                                                                                                                                                                                                                                                                                                                                                                                                                                                                                                                                                                                                                                                                                                                                                                                                                                                                                                                                                                                                                                                                                                                                                                                                                                                                                                                         |
| SDG-5: Reduce the number of deaths and the number of          | Only some sub flood flow zone has identified after  analyzing provious 20 years flood flow data                                                                                                                                                                                                                                                                                                                                                                                                                                                                                                                                                                                                                                                                                                                                                                                                                                                                                                                                                                                                                                                                                                                                                                                                                                                                                                                                                                                                                                                                                                                                                                                                                                                                                                                                                                                                                                                                                                                                                                                                                          |
| people affected and substantially decrease the direct         | <ul><li>analyzing previous 20 years flood flow data.</li><li>Human settlement on sub flood flow zone are discouraged.</li></ul>                                                                                                                                                                                                                                                                                                                                                                                                                                                                                                                                                                                                                                                                                                                                                                                                                                                                                                                                                                                                                                                                                                                                                                                                                                                                                                                                                                                                                                                                                                                                                                                                                                                                                                                                                                                                                                                                                                                                                                                          |
| economic losses .                                             |                                                                                                                                                                                                                                                                                                                                                                                                                                                                                                                                                                                                                                                                                                                                                                                                                                                                                                                                                                                                                                                                                                                                                                                                                                                                                                                                                                                                                                                                                                                                                                                                                                                                                                                                                                                                                                                                                                                                                                                                                                                                                                                          |

| <b>SDG-6:</b> Reduce the adverse per capita environmental impact of cities including by paying quality and municipal and other waste management.                                    |               |
|-------------------------------------------------------------------------------------------------------------------------------------------------------------------------------------|---------------|
| <b>SDG-7:</b> Reduce the adverse per capita environment impact of cities including by paying special attention to air quality and municipal and other waste management              |               |
| <b>SDG-8:</b> Provide universal access to safe inclusive and accessible green and public spaces in particular for women and children, older persons and persons with disabilities . | 1 '           |
| SDG-9: Support positive economic , social and environment links between urban, peri-urban and rural areas by strengthening national and regional development planning               | Pauro market, |
| <b>SDG-10:</b> Support least developed countries including through financial and technical assistance in building sustainable and resilient buildings utilizing local material.     |               |

## Elimination of Poverty & Inequity

Goal 01: No Poverty

- ☐ Policy Guideline to reduce Proverty
- □ Housing
- ☐Poor Housing
- ☐ Resettlement Zone

Poor Housing at Gangni Paurashava(5.15 Acre)

Resettlement Zone(10.33 Acre)

### SDGs and Proposed Plan of Gangni Upazila

Goal 03: Good Health and Well-Being

Ensure healthy lives and promote well-being for all at all ages.

☐ Proposed Hospital

□ Proposed Community Clinic in each Union

### Goal 06: Clean Water and Sanitation

- ❖Water Treatment Plant -2 no's (1.85 acres and 1.45 acres)
- ❖Night Soil Treatment Plant(2.5 acre) in Gangni Paurashava
- ❖Waste Disposal Site (5.66 acre) in Gangni Paurashava

### SDGs and Proposed Plan of Gangni Upazila

Goal 07: Affordable and Clean Energy

❖Solar Park (3 acre)

❖Solar Panel (2 acre)

Solar Park

Solar Panel

#### **Activities and Strategies**

- Industrial Zone
- Jute Industry
- Rural Sales Service Center
- Sustainable Transportation Planning
- (Road, Walkway and Water way)
- Truck Terminal, Bus Terminal, Auto/Minibus/CNG
   Stand