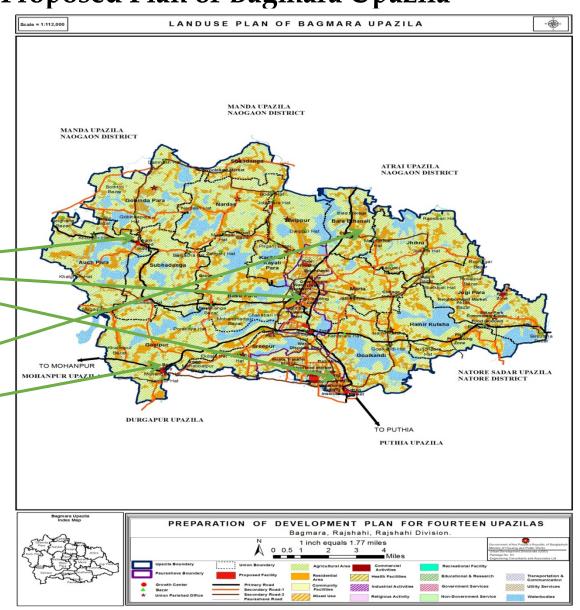

Goal 02: Zero Hunger

## Ensure food Security by Preserving Agriculture Land

| Cropping<br>Pattern | Area in<br>Acre | Area in<br>Sq.km | Percentage |
|---------------------|-----------------|------------------|------------|
| Single<br>Cropping  | 7790.023<br>111 | 31.52510 5       | 12.85%     |
| Double<br>Cropping  | 15651.78<br>868 | 63.34054         | 25.81%     |
| Triple<br>Cropping  | 34876.84<br>722 | 141.1415<br>93   | 57.51%     |
| Four<br>Cropping    | 2324.321<br>155 | 9.406194         | 3.83%      |
| Total               | 60642.98<br>017 | 245.4134<br>34   | 100%       |



Goal 03: Good Health and Well-Being

Ensure healthy lives and promote well-being for all at all ages.

□ Proposed Hospital

□ Proposed Community Clinic in each Union

Hospital

**Community Clinic** 



### SDGs and Proposed Plan of Bagmara Upazila

Goal 06: Clean Water and Sanitation

❖Water Treatment Plant -2 no's (1.85 acres and 1.45 acres)

❖Night Soil Treatment Plant(2.5 acre) in Bwabanigonj Paurashava

❖Waste Disposal Site (7.66 acre) in between Bwabanigonj and

**Taherpur Paurashava** 

Water Treatment Plant

Waste Disposal Site



## Vision 2021 Power and Energy

### SDGs and Proposed Plan of Bagmara Upazila

Goal 07: Affordable and Clean Energy

❖Solar Park (3 acre)

❖Solar Panel (2 acre)

Solar Park

Solar Panel



# Goal 09: Industry, Innovation & Infrastructure, Commerce and Industry

#### **Activities and Strategies**

- Industrial Zone
- Jute Industry
- Rural Sales Service Center

Zone(22.25 acre)

Industrial

- Sustainable Transportation Planning
- (Road, Walkway and Wate