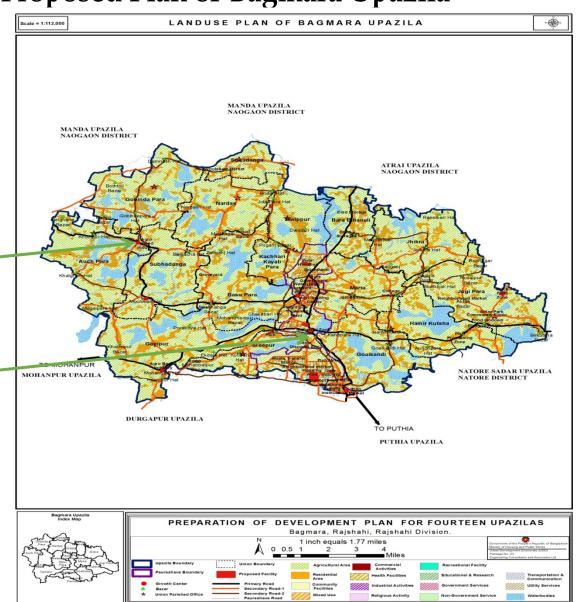

| SDGs                                                                                                                                                                       | Proposed Plan of Bagmara Upazila                                                                                                                                                      |  |
|----------------------------------------------------------------------------------------------------------------------------------------------------------------------------|---------------------------------------------------------------------------------------------------------------------------------------------------------------------------------------|--|
| SDG-1: Ensure access for all to adequate housing and                                                                                                                       | <ul><li>Core Housing Area- for low income people</li><li>Planned Housing Area</li></ul>                                                                                               |  |
| basic services and upgrade slums                                                                                                                                           | Fiantied Housing Area                                                                                                                                                                 |  |
| <b>SDG-2:</b> Provide access to safe affordable accessible and sustainable transport systems for all, improving road safety, notable by expanding public transport.        | Over pass                                                                                                                                                                             |  |
| SDG-3: Enhance inclusive and sustainable urbanization and capacity for participatory, integrated and sustainable human settlement planning and management in all countries | <ul> <li>Human settlement land suitability analysis</li> <li>Hydrological suitability analysis</li> <li>Geological suitability analysis</li> <li>Road network analysis</li> </ul>     |  |
| SDG-4: Strengthen efforts to protect and safeguard the worlds cultural and natural heritage                                                                                | Heritage sites such as  • Bir Kutsha Jomidar Bari  • Goalkandi Rajar Bari                                                                                                             |  |
| <b>SDG-5:</b> Reduce the number of deaths and the number of people affected and substantially decrease the direct economic losses .                                        | <ul> <li>Only some sub flood flow zone has identified after analyzing previous 20 years flood flow data.</li> <li>Human settlement on sub flood flow zone are discouraged.</li> </ul> |  |

| <b>SDG-6:</b> Reduce the adverse per capita environmental impact of cities including by paying quality and municipal and other waste management.                                    |               |
|-------------------------------------------------------------------------------------------------------------------------------------------------------------------------------------|---------------|
| <b>SDG-7:</b> Reduce the adverse per capita environment impact of cities including by paying special attention to air quality and municipal and other waste management              | <b>1</b>      |
| <b>SDG-8:</b> Provide universal access to safe inclusive and accessible green and public spaces in particular for women and children, older persons and persons with disabilities . | '             |
| SDG-9: Support positive economic , social and environment links between urban, peri-urban and rural areas by strengthening national and regional development planning               | Pauro market, |
| <b>SDG-10:</b> Support least developed countries including through financial and technical assistance in building sustainable and resilient buildings utilizing local material.     |               |