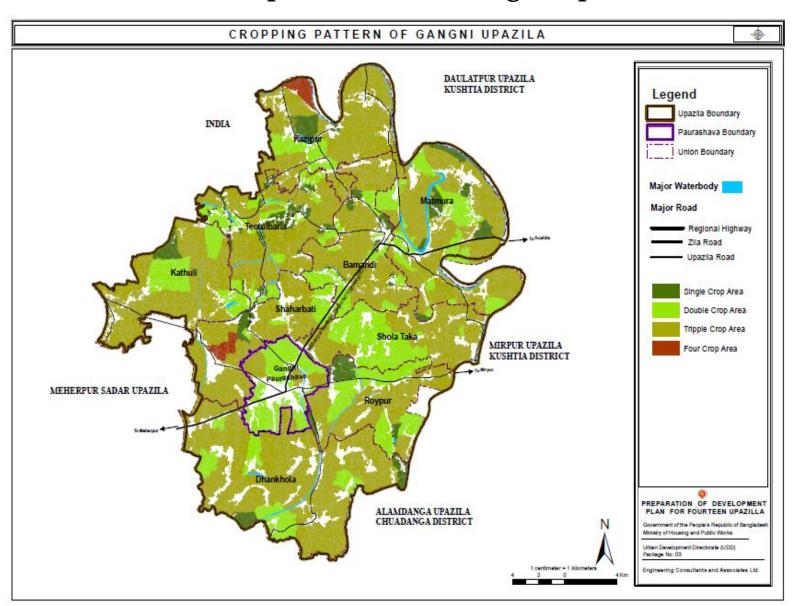

## Goal 02: Zero Hunger

## Ensure food Security by Preserving Agriculture Land

| Cropping<br>Pattern | Area in<br>Acre | Area in<br>Sq.km | Percentage |
|---------------------|-----------------|------------------|------------|
| Single<br>Cropping  | 3776.13         | 15.28            | 5.39%      |
| Double<br>Cropping  | 16313.39        | 66.02            | 23.11%     |
| Triple<br>Cropping  | 49.842.20       | 201.70           | 70.60%     |
| Four<br>Cropping    | 665.68          | 2.69             | 0.94%      |
| Total               | 70597.40        | 285.69           | 100        |