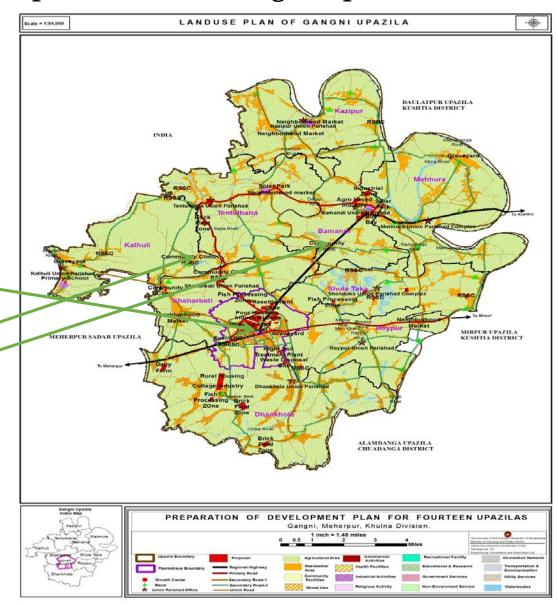

## SDGs and Proposed Plan of Gangni Upazila

| SDGs                                                          | Proposed Plan of Gangni Upazila                                                                                                                                                                                                                                                                                                                                                                                                                                                                                                                                                                                                                                                                                                                                                                                                                                                                                                                                                                                                                                                                                                                                                                                                                                                                                                                                                                                                                                                                                                                                                                                                                                                                                                                                                                                                                                                                                                                                                                                                                                                                                          |
|---------------------------------------------------------------|--------------------------------------------------------------------------------------------------------------------------------------------------------------------------------------------------------------------------------------------------------------------------------------------------------------------------------------------------------------------------------------------------------------------------------------------------------------------------------------------------------------------------------------------------------------------------------------------------------------------------------------------------------------------------------------------------------------------------------------------------------------------------------------------------------------------------------------------------------------------------------------------------------------------------------------------------------------------------------------------------------------------------------------------------------------------------------------------------------------------------------------------------------------------------------------------------------------------------------------------------------------------------------------------------------------------------------------------------------------------------------------------------------------------------------------------------------------------------------------------------------------------------------------------------------------------------------------------------------------------------------------------------------------------------------------------------------------------------------------------------------------------------------------------------------------------------------------------------------------------------------------------------------------------------------------------------------------------------------------------------------------------------------------------------------------------------------------------------------------------------|
| SDG-1: Ensure access for all to adequate housing and basic    | Core Housing Area- for low income people                                                                                                                                                                                                                                                                                                                                                                                                                                                                                                                                                                                                                                                                                                                                                                                                                                                                                                                                                                                                                                                                                                                                                                                                                                                                                                                                                                                                                                                                                                                                                                                                                                                                                                                                                                                                                                                                                                                                                                                                                                                                                 |
| services and upgrade slums                                    | Planned Housing Area                                                                                                                                                                                                                                                                                                                                                                                                                                                                                                                                                                                                                                                                                                                                                                                                                                                                                                                                                                                                                                                                                                                                                                                                                                                                                                                                                                                                                                                                                                                                                                                                                                                                                                                                                                                                                                                                                                                                                                                                                                                                                                     |
| SDG-2: Provide access to safe affordable accessible and       | By pass  The state of the |
| sustainable transport systems for all, improving road safety, | <ul><li>Foot over bridges</li><li>Over pass</li></ul>                                                                                                                                                                                                                                                                                                                                                                                                                                                                                                                                                                                                                                                                                                                                                                                                                                                                                                                                                                                                                                                                                                                                                                                                                                                                                                                                                                                                                                                                                                                                                                                                                                                                                                                                                                                                                                                                                                                                                                                                                                                                    |
| notable by expanding public transport .                       | <ul> <li>Grade separations and</li> <li>Different types of new service roads</li> </ul>                                                                                                                                                                                                                                                                                                                                                                                                                                                                                                                                                                                                                                                                                                                                                                                                                                                                                                                                                                                                                                                                                                                                                                                                                                                                                                                                                                                                                                                                                                                                                                                                                                                                                                                                                                                                                                                                                                                                                                                                                                  |
| SDG-3: Enhance inclusive and sustainable urbanization and     | Luman cattlement land quitability analysis                                                                                                                                                                                                                                                                                                                                                                                                                                                                                                                                                                                                                                                                                                                                                                                                                                                                                                                                                                                                                                                                                                                                                                                                                                                                                                                                                                                                                                                                                                                                                                                                                                                                                                                                                                                                                                                                                                                                                                                                                                                                               |
| capacity for participatory, integrated and sustainable human  |                                                                                                                                                                                                                                                                                                                                                                                                                                                                                                                                                                                                                                                                                                                                                                                                                                                                                                                                                                                                                                                                                                                                                                                                                                                                                                                                                                                                                                                                                                                                                                                                                                                                                                                                                                                                                                                                                                                                                                                                                                                                                                                          |
| settlement planning and management in all countries           | Road network analysis                                                                                                                                                                                                                                                                                                                                                                                                                                                                                                                                                                                                                                                                                                                                                                                                                                                                                                                                                                                                                                                                                                                                                                                                                                                                                                                                                                                                                                                                                                                                                                                                                                                                                                                                                                                                                                                                                                                                                                                                                                                                                                    |
| SDG-4: Strengthen efforts to protect and safeguard the        | Heritage sites such as                                                                                                                                                                                                                                                                                                                                                                                                                                                                                                                                                                                                                                                                                                                                                                                                                                                                                                                                                                                                                                                                                                                                                                                                                                                                                                                                                                                                                                                                                                                                                                                                                                                                                                                                                                                                                                                                                                                                                                                                                                                                                                   |
| worlds cultural and natural heritage                          | Vatpara Nilkuthi                                                                                                                                                                                                                                                                                                                                                                                                                                                                                                                                                                                                                                                                                                                                                                                                                                                                                                                                                                                                                                                                                                                                                                                                                                                                                                                                                                                                                                                                                                                                                                                                                                                                                                                                                                                                                                                                                                                                                                                                                                                                                                         |
| SDG-5: Reduce the number of deaths and the number of          | Only some sub flood flow zone has identified after  analyzing provious 20 years flood flow data                                                                                                                                                                                                                                                                                                                                                                                                                                                                                                                                                                                                                                                                                                                                                                                                                                                                                                                                                                                                                                                                                                                                                                                                                                                                                                                                                                                                                                                                                                                                                                                                                                                                                                                                                                                                                                                                                                                                                                                                                          |
| people affected and substantially decrease the direct         | <ul><li>analyzing previous 20 years flood flow data.</li><li>Human settlement on sub flood flow zone are discouraged.</li></ul>                                                                                                                                                                                                                                                                                                                                                                                                                                                                                                                                                                                                                                                                                                                                                                                                                                                                                                                                                                                                                                                                                                                                                                                                                                                                                                                                                                                                                                                                                                                                                                                                                                                                                                                                                                                                                                                                                                                                                                                          |
| economic losses .                                             |                                                                                                                                                                                                                                                                                                                                                                                                                                                                                                                                                                                                                                                                                                                                                                                                                                                                                                                                                                                                                                                                                                                                                                                                                                                                                                                                                                                                                                                                                                                                                                                                                                                                                                                                                                                                                                                                                                                                                                                                                                                                                                                          |

| <b>SDG-6:</b> Reduce the adverse per capita environmental impact of cities including by paying quality and municipal and other waste management.                                    |               |
|-------------------------------------------------------------------------------------------------------------------------------------------------------------------------------------|---------------|
| <b>SDG-7:</b> Reduce the adverse per capita environment impact of cities including by paying special attention to air quality and municipal and other waste management              |               |
| <b>SDG-8:</b> Provide universal access to safe inclusive and accessible green and public spaces in particular for women and children, older persons and persons with disabilities . | 1 '           |
| SDG-9: Support positive economic , social and environment links between urban, peri-urban and rural areas by strengthening national and regional development planning               | Pauro market, |
| <b>SDG-10:</b> Support least developed countries including through financial and technical assistance in building sustainable and resilient buildings utilizing local material.     |               |

## Elimination of Poverty & Inequity

Goal 01: No Poverty

- ☐ Policy Guideline to reduce Proverty
- □ Housing
- ☐Poor Housing
- ☐ Resettlement Zone

Poor Housing at Gangni Paurashava(5.15 Acre)

Resettlement Zone(10.33 Acre)

### SDGs and Proposed Plan of Gangni Upazila

Goal 03: Good Health and Well-Being

Ensure healthy lives and promote well-being for all at all ages.

☐ Proposed Hospital

□ Proposed Community Clinic in each Union

### Goal 06: Clean Water and Sanitation

- ❖Water Treatment Plant -2 no's (1.85 acres and 1.45 acres)
- ❖Night Soil Treatment Plant(2.5 acre) in Gangni Paurashava
- ❖Waste Disposal Site (5.66 acre) in Gangni Paurashava

### SDGs and Proposed Plan of Gangni Upazila

Goal 07: Affordable and Clean Energy

❖Solar Park (3 acre)

❖Solar Panel (2 acre)

Solar Park

Solar Panel

#### **Activities and Strategies**

- Industrial Zone
- Jute Industry
- Rural Sales Service Center
- Sustainable Transportation Planning
- (Road, Walkway and Water way)
- Truck Terminal, Bus Terminal, Auto/Minibus/CNG
   Stand