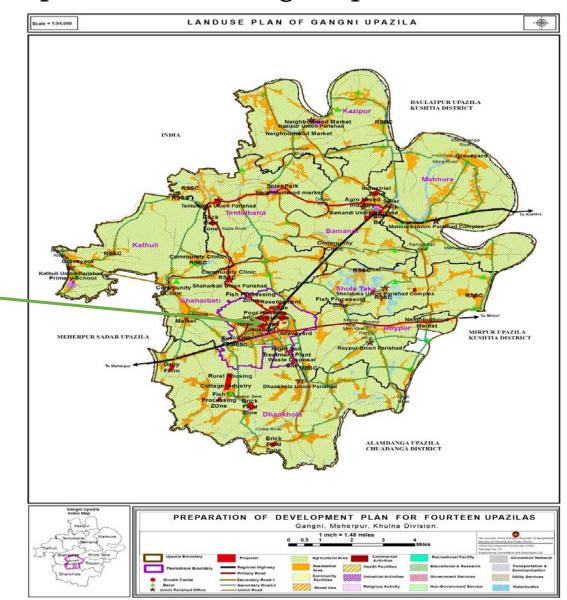

## SDGs and Proposed Plan of Gangni Upazila

| SDGs                                                          | Proposed Plan of Gangni Upazila                                                                                                                                                                                                                                                                                                                                                                                                                                                                                                                                                                                                                                                                                                                                                                                                                                                                                                                                                                                                                                                                                                                                                                                                                                                                                                                                                                                                                                                                                                                                                                                                                                                                                                                                                                                                                                                                                                                                                                                                                                                                                          |
|---------------------------------------------------------------|--------------------------------------------------------------------------------------------------------------------------------------------------------------------------------------------------------------------------------------------------------------------------------------------------------------------------------------------------------------------------------------------------------------------------------------------------------------------------------------------------------------------------------------------------------------------------------------------------------------------------------------------------------------------------------------------------------------------------------------------------------------------------------------------------------------------------------------------------------------------------------------------------------------------------------------------------------------------------------------------------------------------------------------------------------------------------------------------------------------------------------------------------------------------------------------------------------------------------------------------------------------------------------------------------------------------------------------------------------------------------------------------------------------------------------------------------------------------------------------------------------------------------------------------------------------------------------------------------------------------------------------------------------------------------------------------------------------------------------------------------------------------------------------------------------------------------------------------------------------------------------------------------------------------------------------------------------------------------------------------------------------------------------------------------------------------------------------------------------------------------|
| SDG-1: Ensure access for all to adequate housing and basic    | Core Housing Area- for low income people                                                                                                                                                                                                                                                                                                                                                                                                                                                                                                                                                                                                                                                                                                                                                                                                                                                                                                                                                                                                                                                                                                                                                                                                                                                                                                                                                                                                                                                                                                                                                                                                                                                                                                                                                                                                                                                                                                                                                                                                                                                                                 |
| services and upgrade slums                                    | Planned Housing Area                                                                                                                                                                                                                                                                                                                                                                                                                                                                                                                                                                                                                                                                                                                                                                                                                                                                                                                                                                                                                                                                                                                                                                                                                                                                                                                                                                                                                                                                                                                                                                                                                                                                                                                                                                                                                                                                                                                                                                                                                                                                                                     |
| SDG-2: Provide access to safe affordable accessible and       | By pass  The state of the |
| sustainable transport systems for all, improving road safety, | <ul><li>Foot over bridges</li><li>Over pass</li></ul>                                                                                                                                                                                                                                                                                                                                                                                                                                                                                                                                                                                                                                                                                                                                                                                                                                                                                                                                                                                                                                                                                                                                                                                                                                                                                                                                                                                                                                                                                                                                                                                                                                                                                                                                                                                                                                                                                                                                                                                                                                                                    |
| notable by expanding public transport .                       | <ul> <li>Grade separations and</li> <li>Different types of new service roads</li> </ul>                                                                                                                                                                                                                                                                                                                                                                                                                                                                                                                                                                                                                                                                                                                                                                                                                                                                                                                                                                                                                                                                                                                                                                                                                                                                                                                                                                                                                                                                                                                                                                                                                                                                                                                                                                                                                                                                                                                                                                                                                                  |
| SDG-3: Enhance inclusive and sustainable urbanization and     | Luman cattlement land quitability analysis                                                                                                                                                                                                                                                                                                                                                                                                                                                                                                                                                                                                                                                                                                                                                                                                                                                                                                                                                                                                                                                                                                                                                                                                                                                                                                                                                                                                                                                                                                                                                                                                                                                                                                                                                                                                                                                                                                                                                                                                                                                                               |
| capacity for participatory, integrated and sustainable human  |                                                                                                                                                                                                                                                                                                                                                                                                                                                                                                                                                                                                                                                                                                                                                                                                                                                                                                                                                                                                                                                                                                                                                                                                                                                                                                                                                                                                                                                                                                                                                                                                                                                                                                                                                                                                                                                                                                                                                                                                                                                                                                                          |
| settlement planning and management in all countries           | Road network analysis                                                                                                                                                                                                                                                                                                                                                                                                                                                                                                                                                                                                                                                                                                                                                                                                                                                                                                                                                                                                                                                                                                                                                                                                                                                                                                                                                                                                                                                                                                                                                                                                                                                                                                                                                                                                                                                                                                                                                                                                                                                                                                    |
| SDG-4: Strengthen efforts to protect and safeguard the        | Heritage sites such as                                                                                                                                                                                                                                                                                                                                                                                                                                                                                                                                                                                                                                                                                                                                                                                                                                                                                                                                                                                                                                                                                                                                                                                                                                                                                                                                                                                                                                                                                                                                                                                                                                                                                                                                                                                                                                                                                                                                                                                                                                                                                                   |
| worlds cultural and natural heritage                          | Vatpara Nilkuthi                                                                                                                                                                                                                                                                                                                                                                                                                                                                                                                                                                                                                                                                                                                                                                                                                                                                                                                                                                                                                                                                                                                                                                                                                                                                                                                                                                                                                                                                                                                                                                                                                                                                                                                                                                                                                                                                                                                                                                                                                                                                                                         |
| SDG-5: Reduce the number of deaths and the number of          | Only some sub flood flow zone has identified after  analyzing provious 20 years flood flow data                                                                                                                                                                                                                                                                                                                                                                                                                                                                                                                                                                                                                                                                                                                                                                                                                                                                                                                                                                                                                                                                                                                                                                                                                                                                                                                                                                                                                                                                                                                                                                                                                                                                                                                                                                                                                                                                                                                                                                                                                          |
| people affected and substantially decrease the direct         | <ul><li>analyzing previous 20 years flood flow data.</li><li>Human settlement on sub flood flow zone are discouraged.</li></ul>                                                                                                                                                                                                                                                                                                                                                                                                                                                                                                                                                                                                                                                                                                                                                                                                                                                                                                                                                                                                                                                                                                                                                                                                                                                                                                                                                                                                                                                                                                                                                                                                                                                                                                                                                                                                                                                                                                                                                                                          |
| economic losses .                                             |                                                                                                                                                                                                                                                                                                                                                                                                                                                                                                                                                                                                                                                                                                                                                                                                                                                                                                                                                                                                                                                                                                                                                                                                                                                                                                                                                                                                                                                                                                                                                                                                                                                                                                                                                                                                                                                                                                                                                                                                                                                                                                                          |

| <b>SDG-6:</b> Reduce the adverse per capita environmental impact of cities including by paying quality and municipal and other waste management.                                    |               |
|-------------------------------------------------------------------------------------------------------------------------------------------------------------------------------------|---------------|
| <b>SDG-7:</b> Reduce the adverse per capita environment impact of cities including by paying special attention to air quality and municipal and other waste management              |               |
| <b>SDG-8:</b> Provide universal access to safe inclusive and accessible green and public spaces in particular for women and children, older persons and persons with disabilities . | 1 '           |
| SDG-9: Support positive economic , social and environment links between urban, peri-urban and rural areas by strengthening national and regional development planning               | Pauro market, |
| <b>SDG-10:</b> Support least developed countries including through financial and technical assistance in building sustainable and resilient buildings utilizing local material.     |               |

## Elimination of Poverty & Inequity

Goal 01: No Poverty

- ☐ Policy Guideline to reduce Proverty
- □ Housing
- ☐Poor Housing
- ☐ Resettlement Zone

Poor Housing at Gangni Paurashava(5.15 Acre)

Resettlement Zone(10.33 Acre)

Housing(60.06 Acre)

SDG 2030 Vision 2021 Elimination of Poverty & Inequity

## Goal 02: Zero Hunger

## Ensure food Security by Preserving Agriculture Land

| Cropping<br>Pattern | Area in<br>Acre | Area in<br>Sq.km | Percentage |
|---------------------|-----------------|------------------|------------|
| Single<br>Cropping  | 3776.13         | 15.28            | 5.39%      |
| Double<br>Cropping  | 16313.39        | 66.02            | 23.11%     |
| Triple<br>Cropping  | 49.842.20       | 201.70           | 70.60%     |
| Four<br>Cropping    | 665.68          | 2.69             | 0.94%      |
| Total               | 70597.40        | 285.69           | 100        |

### SDGs and Proposed Plan of Gangni Upazila

Goal 03: Good Health and Well-Being

Ensure healthy lives and promote well-being for all at all ages.

☐ Proposed Hospital

□ Proposed Community Clinic in each Union

Hospital

**Community Clinic** 

### Goal 06: Clean Water and Sanitation

- ❖Water Treatment Plant -2 no's (1.85 acres and 1.45 acres)
- ❖Night Soil Treatment Plant(2.5 acre) in Gangni Paurashava
- ❖Waste Disposal Site (5.66 acre) in Gangni Paurashava

Water Treatment Plant

Waste Disposal Site

Vision 2021 Power and Energy

### SDGs and Proposed Plan of Gangni Upazila

Goal 07: Affordable and Clean Energy

❖Solar Park (3 acre)

❖Solar Panel (2 acre)

Solar Park

Solar Panel

## Goal 09: Industry, Innovation & Infrastructure ,Commerce and

Industry

#### **Activities and Strategies**

- Industrial Zone
- Jute Industry
- Rural Sales Service Center
- Sustainable Transportation Planning
- (Road, Walkway and Water way)
- Truck Terminal, Bus Terminal, Auto/Minibus/CNG
   Stand

Industrial Zone(16.04 acre)