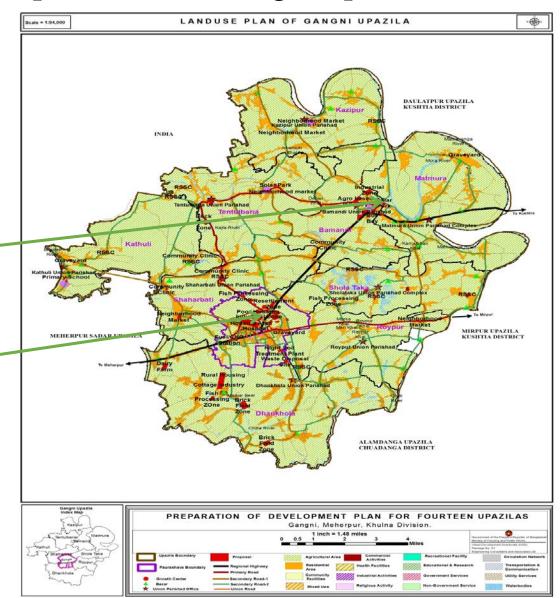

## SDGs and Proposed Plan of Gangni Upazila

| SDGs                                                          | Proposed Plan of Gangni Upazila                                                                                                                                                                                                                                                                                                                                                                                                                                                                                                                                                                                                                                                                                                                                                                                                                                                                                                                                                                                                                                                                                                                                                                                                                                                                                                                                                                                                                                                                                                                                                                                                                                                                                                                                                                                                                                                                                                                                                                                                                                                                                          |
|---------------------------------------------------------------|--------------------------------------------------------------------------------------------------------------------------------------------------------------------------------------------------------------------------------------------------------------------------------------------------------------------------------------------------------------------------------------------------------------------------------------------------------------------------------------------------------------------------------------------------------------------------------------------------------------------------------------------------------------------------------------------------------------------------------------------------------------------------------------------------------------------------------------------------------------------------------------------------------------------------------------------------------------------------------------------------------------------------------------------------------------------------------------------------------------------------------------------------------------------------------------------------------------------------------------------------------------------------------------------------------------------------------------------------------------------------------------------------------------------------------------------------------------------------------------------------------------------------------------------------------------------------------------------------------------------------------------------------------------------------------------------------------------------------------------------------------------------------------------------------------------------------------------------------------------------------------------------------------------------------------------------------------------------------------------------------------------------------------------------------------------------------------------------------------------------------|
| SDG-1: Ensure access for all to adequate housing and basic    | Core Housing Area- for low income people                                                                                                                                                                                                                                                                                                                                                                                                                                                                                                                                                                                                                                                                                                                                                                                                                                                                                                                                                                                                                                                                                                                                                                                                                                                                                                                                                                                                                                                                                                                                                                                                                                                                                                                                                                                                                                                                                                                                                                                                                                                                                 |
| services and upgrade slums                                    | Planned Housing Area                                                                                                                                                                                                                                                                                                                                                                                                                                                                                                                                                                                                                                                                                                                                                                                                                                                                                                                                                                                                                                                                                                                                                                                                                                                                                                                                                                                                                                                                                                                                                                                                                                                                                                                                                                                                                                                                                                                                                                                                                                                                                                     |
| SDG-2: Provide access to safe affordable accessible and       | By pass  The state of the |
| sustainable transport systems for all, improving road safety, | <ul><li>Foot over bridges</li><li>Over pass</li></ul>                                                                                                                                                                                                                                                                                                                                                                                                                                                                                                                                                                                                                                                                                                                                                                                                                                                                                                                                                                                                                                                                                                                                                                                                                                                                                                                                                                                                                                                                                                                                                                                                                                                                                                                                                                                                                                                                                                                                                                                                                                                                    |
| notable by expanding public transport .                       | <ul> <li>Grade separations and</li> <li>Different types of new service roads</li> </ul>                                                                                                                                                                                                                                                                                                                                                                                                                                                                                                                                                                                                                                                                                                                                                                                                                                                                                                                                                                                                                                                                                                                                                                                                                                                                                                                                                                                                                                                                                                                                                                                                                                                                                                                                                                                                                                                                                                                                                                                                                                  |
| SDG-3: Enhance inclusive and sustainable urbanization and     | Luman cattlement land quitability analysis                                                                                                                                                                                                                                                                                                                                                                                                                                                                                                                                                                                                                                                                                                                                                                                                                                                                                                                                                                                                                                                                                                                                                                                                                                                                                                                                                                                                                                                                                                                                                                                                                                                                                                                                                                                                                                                                                                                                                                                                                                                                               |
| capacity for participatory, integrated and sustainable human  |                                                                                                                                                                                                                                                                                                                                                                                                                                                                                                                                                                                                                                                                                                                                                                                                                                                                                                                                                                                                                                                                                                                                                                                                                                                                                                                                                                                                                                                                                                                                                                                                                                                                                                                                                                                                                                                                                                                                                                                                                                                                                                                          |
| settlement planning and management in all countries           | Road network analysis                                                                                                                                                                                                                                                                                                                                                                                                                                                                                                                                                                                                                                                                                                                                                                                                                                                                                                                                                                                                                                                                                                                                                                                                                                                                                                                                                                                                                                                                                                                                                                                                                                                                                                                                                                                                                                                                                                                                                                                                                                                                                                    |
| SDG-4: Strengthen efforts to protect and safeguard the        | Heritage sites such as                                                                                                                                                                                                                                                                                                                                                                                                                                                                                                                                                                                                                                                                                                                                                                                                                                                                                                                                                                                                                                                                                                                                                                                                                                                                                                                                                                                                                                                                                                                                                                                                                                                                                                                                                                                                                                                                                                                                                                                                                                                                                                   |
| worlds cultural and natural heritage                          | Vatpara Nilkuthi                                                                                                                                                                                                                                                                                                                                                                                                                                                                                                                                                                                                                                                                                                                                                                                                                                                                                                                                                                                                                                                                                                                                                                                                                                                                                                                                                                                                                                                                                                                                                                                                                                                                                                                                                                                                                                                                                                                                                                                                                                                                                                         |
| SDG-5: Reduce the number of deaths and the number of          | Only some sub flood flow zone has identified after  analyzing provious 20 years flood flow data                                                                                                                                                                                                                                                                                                                                                                                                                                                                                                                                                                                                                                                                                                                                                                                                                                                                                                                                                                                                                                                                                                                                                                                                                                                                                                                                                                                                                                                                                                                                                                                                                                                                                                                                                                                                                                                                                                                                                                                                                          |
| people affected and substantially decrease the direct         | <ul><li>analyzing previous 20 years flood flow data.</li><li>Human settlement on sub flood flow zone are discouraged.</li></ul>                                                                                                                                                                                                                                                                                                                                                                                                                                                                                                                                                                                                                                                                                                                                                                                                                                                                                                                                                                                                                                                                                                                                                                                                                                                                                                                                                                                                                                                                                                                                                                                                                                                                                                                                                                                                                                                                                                                                                                                          |
| economic losses .                                             |                                                                                                                                                                                                                                                                                                                                                                                                                                                                                                                                                                                                                                                                                                                                                                                                                                                                                                                                                                                                                                                                                                                                                                                                                                                                                                                                                                                                                                                                                                                                                                                                                                                                                                                                                                                                                                                                                                                                                                                                                                                                                                                          |

| <b>SDG-6:</b> Reduce the adverse per capita environmental impact of cities including by paying quality and municipal and other waste management.                                    |               |
|-------------------------------------------------------------------------------------------------------------------------------------------------------------------------------------|---------------|
| <b>SDG-7:</b> Reduce the adverse per capita environment impact of cities including by paying special attention to air quality and municipal and other waste management              |               |
| <b>SDG-8:</b> Provide universal access to safe inclusive and accessible green and public spaces in particular for women and children, older persons and persons with disabilities . | 1 '           |
| SDG-9: Support positive economic , social and environment links between urban, peri-urban and rural areas by strengthening national and regional development planning               | Pauro market, |
| <b>SDG-10:</b> Support least developed countries including through financial and technical assistance in building sustainable and resilient buildings utilizing local material.     |               |

## Elimination of Poverty & Inequity

Goal 01: No Poverty

- ☐ Policy Guideline to reduce Proverty
- □ Housing
- ☐Poor Housing
- ☐ Resettlement Zone

Poor Housing at Gangni Paurashava(5.15 Acre)

Resettlement Zone(10.33 Acre)

Housing(60.06 Acre)

SDG 2030 Vision 2021 Elimination of Poverty & Inequity

## Goal 02: Zero Hunger

## Ensure food Security by Preserving Agriculture Land

| Cropping<br>Pattern | Area in<br>Acre | Area in<br>Sq.km | Percentage |
|---------------------|-----------------|------------------|------------|
| Single<br>Cropping  | 3776.13         | 15.28            | 5.39%      |
| Double<br>Cropping  | 16313.39        | 66.02            | 23.11%     |
| Triple<br>Cropping  | 49.842.20       | 201.70           | 70.60%     |
| Four<br>Cropping    | 665.68          | 2.69             | 0.94%      |
| Total               | 70597.40        | 285.69           | 100        |

### SDGs and Proposed Plan of Gangni Upazila

Goal 03: Good Health and Well-Being

Ensure healthy lives and promote well-being for all at all ages.

☐ Proposed Hospital

□ Proposed Community Clinic in each Union

Hospital

**Community Clinic** 

### Goal 06: Clean Water and Sanitation

- ❖Water Treatment Plant -2 no's (1.85 acres and 1.45 acres)
- ❖Night Soil Treatment Plant(2.5 acre) in Gangni Paurashava
- ❖Waste Disposal Site (5.66 acre) in Gangni Paurashava

Water Treatment Plant

Waste Disposal Site

Vision 2021 Power and Energy

### SDGs and Proposed Plan of Gangni Upazila

Goal 07: Affordable and Clean Energy

❖Solar Park (3 acre)

❖Solar Panel (2 acre)

Solar Park

Solar Panel

## Goal 09: Industry, Innovation & Infrastructure ,Commerce and

Industry

#### **Activities and Strategies**

- Industrial Zone
- Jute Industry
- Rural Sales Service Center
- Sustainable Transportation Planning
- (Road, Walkway and Water way)
- Truck Terminal, Bus Terminal, Auto/Minibus/CNG
   Stand

Industrial Zone(16.04 acre)