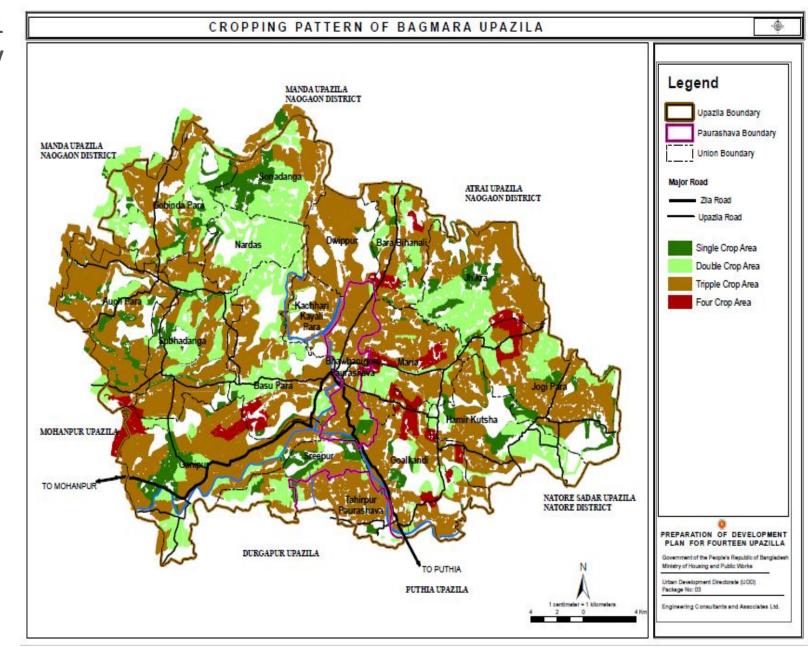

## Ensure food Security by Preserving Agriculture Land

| Cropping<br>Pattern | Area in<br>Acre | Area in<br>Sq.km | Percentage |
|---------------------|-----------------|------------------|------------|
| Single<br>Cropping  | 7790.023<br>111 | 31.52510 5       | 12.85%     |
| Double<br>Cropping  | 15651.78<br>868 | 63.34054         | 25.81%     |
| Triple<br>Cropping  | 34876.84<br>722 | 141.1415<br>93   | 57.51%     |
| Four<br>Cropping    | 2324.321<br>155 | 9.406194         | 3.83%      |
| Total               | 60642.98<br>017 | 245.4134<br>34   | 100%       |