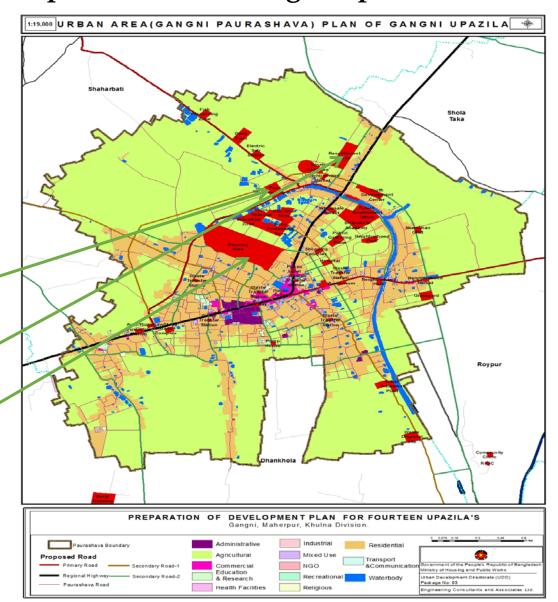

## SDGs and Proposed Plan of Gangni Upazila

| SDGs                                                          | Proposed Plan of Gangni Upazila                                                                                                                                                                                                                                                                                                                                                                                                                                                                                                                                                                                                                                                                                                                                                                                                                                                                                                                                                                                                                                                                                                                                                                                                                                                                                                                                                                                                                                                                                                                                                                                                                                                                                                                                                                                                                                                                                                                                                                                                                                                                                          |
|---------------------------------------------------------------|--------------------------------------------------------------------------------------------------------------------------------------------------------------------------------------------------------------------------------------------------------------------------------------------------------------------------------------------------------------------------------------------------------------------------------------------------------------------------------------------------------------------------------------------------------------------------------------------------------------------------------------------------------------------------------------------------------------------------------------------------------------------------------------------------------------------------------------------------------------------------------------------------------------------------------------------------------------------------------------------------------------------------------------------------------------------------------------------------------------------------------------------------------------------------------------------------------------------------------------------------------------------------------------------------------------------------------------------------------------------------------------------------------------------------------------------------------------------------------------------------------------------------------------------------------------------------------------------------------------------------------------------------------------------------------------------------------------------------------------------------------------------------------------------------------------------------------------------------------------------------------------------------------------------------------------------------------------------------------------------------------------------------------------------------------------------------------------------------------------------------|
| SDG-1: Ensure access for all to adequate housing and basic    | Core Housing Area- for low income people                                                                                                                                                                                                                                                                                                                                                                                                                                                                                                                                                                                                                                                                                                                                                                                                                                                                                                                                                                                                                                                                                                                                                                                                                                                                                                                                                                                                                                                                                                                                                                                                                                                                                                                                                                                                                                                                                                                                                                                                                                                                                 |
| services and upgrade slums                                    | Planned Housing Area                                                                                                                                                                                                                                                                                                                                                                                                                                                                                                                                                                                                                                                                                                                                                                                                                                                                                                                                                                                                                                                                                                                                                                                                                                                                                                                                                                                                                                                                                                                                                                                                                                                                                                                                                                                                                                                                                                                                                                                                                                                                                                     |
| SDG-2: Provide access to safe affordable accessible and       | By pass  The state of the |
| sustainable transport systems for all, improving road safety, | <ul><li>Foot over bridges</li><li>Over pass</li></ul>                                                                                                                                                                                                                                                                                                                                                                                                                                                                                                                                                                                                                                                                                                                                                                                                                                                                                                                                                                                                                                                                                                                                                                                                                                                                                                                                                                                                                                                                                                                                                                                                                                                                                                                                                                                                                                                                                                                                                                                                                                                                    |
| notable by expanding public transport .                       | <ul> <li>Grade separations and</li> <li>Different types of new service roads</li> </ul>                                                                                                                                                                                                                                                                                                                                                                                                                                                                                                                                                                                                                                                                                                                                                                                                                                                                                                                                                                                                                                                                                                                                                                                                                                                                                                                                                                                                                                                                                                                                                                                                                                                                                                                                                                                                                                                                                                                                                                                                                                  |
| SDG-3: Enhance inclusive and sustainable urbanization and     | Luman cattlement land quitability analysis                                                                                                                                                                                                                                                                                                                                                                                                                                                                                                                                                                                                                                                                                                                                                                                                                                                                                                                                                                                                                                                                                                                                                                                                                                                                                                                                                                                                                                                                                                                                                                                                                                                                                                                                                                                                                                                                                                                                                                                                                                                                               |
| capacity for participatory, integrated and sustainable human  |                                                                                                                                                                                                                                                                                                                                                                                                                                                                                                                                                                                                                                                                                                                                                                                                                                                                                                                                                                                                                                                                                                                                                                                                                                                                                                                                                                                                                                                                                                                                                                                                                                                                                                                                                                                                                                                                                                                                                                                                                                                                                                                          |
| settlement planning and management in all countries           | Road network analysis                                                                                                                                                                                                                                                                                                                                                                                                                                                                                                                                                                                                                                                                                                                                                                                                                                                                                                                                                                                                                                                                                                                                                                                                                                                                                                                                                                                                                                                                                                                                                                                                                                                                                                                                                                                                                                                                                                                                                                                                                                                                                                    |
| SDG-4: Strengthen efforts to protect and safeguard the        | Heritage sites such as                                                                                                                                                                                                                                                                                                                                                                                                                                                                                                                                                                                                                                                                                                                                                                                                                                                                                                                                                                                                                                                                                                                                                                                                                                                                                                                                                                                                                                                                                                                                                                                                                                                                                                                                                                                                                                                                                                                                                                                                                                                                                                   |
| worlds cultural and natural heritage                          | Vatpara Nilkuthi                                                                                                                                                                                                                                                                                                                                                                                                                                                                                                                                                                                                                                                                                                                                                                                                                                                                                                                                                                                                                                                                                                                                                                                                                                                                                                                                                                                                                                                                                                                                                                                                                                                                                                                                                                                                                                                                                                                                                                                                                                                                                                         |
| SDG-5: Reduce the number of deaths and the number of          | Only some sub flood flow zone has identified after  analyzing provious 20 years flood flow data                                                                                                                                                                                                                                                                                                                                                                                                                                                                                                                                                                                                                                                                                                                                                                                                                                                                                                                                                                                                                                                                                                                                                                                                                                                                                                                                                                                                                                                                                                                                                                                                                                                                                                                                                                                                                                                                                                                                                                                                                          |
| people affected and substantially decrease the direct         | <ul><li>analyzing previous 20 years flood flow data.</li><li>Human settlement on sub flood flow zone are discouraged.</li></ul>                                                                                                                                                                                                                                                                                                                                                                                                                                                                                                                                                                                                                                                                                                                                                                                                                                                                                                                                                                                                                                                                                                                                                                                                                                                                                                                                                                                                                                                                                                                                                                                                                                                                                                                                                                                                                                                                                                                                                                                          |
| economic losses .                                             |                                                                                                                                                                                                                                                                                                                                                                                                                                                                                                                                                                                                                                                                                                                                                                                                                                                                                                                                                                                                                                                                                                                                                                                                                                                                                                                                                                                                                                                                                                                                                                                                                                                                                                                                                                                                                                                                                                                                                                                                                                                                                                                          |

| <b>SDG-6:</b> Reduce the adverse per capita environmental impact of cities including by paying quality and municipal and other waste management.                                    |               |
|-------------------------------------------------------------------------------------------------------------------------------------------------------------------------------------|---------------|
| <b>SDG-7:</b> Reduce the adverse per capita environment impact of cities including by paying special attention to air quality and municipal and other waste management              |               |
| <b>SDG-8:</b> Provide universal access to safe inclusive and accessible green and public spaces in particular for women and children, older persons and persons with disabilities . | 1 '           |
| SDG-9: Support positive economic , social and environment links between urban, peri-urban and rural areas by strengthening national and regional development planning               | Pauro market, |
| <b>SDG-10:</b> Support least developed countries including through financial and technical assistance in building sustainable and resilient buildings utilizing local material.     |               |

## Elimination of Poverty & Inequity

Goal 01: No Poverty

- ☐ Policy Guideline to reduce Proverty
- □ Housing
- ☐Poor Housing
- ☐ Resettlement Zone

Poor Housing at Gangni Paurashava(5.15 Acre)

Resettlement Zone(10.33 Acre)

Housing(60.06 Acre)

SDG 2030 Vision 2021 Elimination of Poverty & Inequity

### SDGs and Proposed Plan of Gangni Upazila

Goal 03: Good Health and Well-Being

Ensure healthy lives and promote well-being for all at all ages.

☐ Proposed Hospital

□ Proposed Community Clinic in each Union

Hospital

**Community Clinic** 

### Goal 06: Clean Water and Sanitation

- ❖Water Treatment Plant -2 no's (1.85 acres and 1.45 acres)
- ❖Night Soil Treatment Plant(2.5 acre) in Gangni Paurashava
- ❖Waste Disposal Site (5.66 acre) in Gangni Paurashava

Water Treatment Plant

Waste Disposal Site

Vision 2021 Power and Energy

### SDGs and Proposed Plan of Gangni Upazila

Goal 07: Affordable and Clean Energy

❖Solar Park (3 acre)

❖Solar Panel (2 acre)

Solar Park

Solar Panel

## Goal 09: Industry, Innovation & Infrastructure ,Commerce and

Industry

#### **Activities and Strategies**

- Industrial Zone
- Jute Industry
- Rural Sales Service Center
- Sustainable Transportation Planning
- (Road, Walkway and Water way)
- Truck Terminal, Bus Terminal, Auto/Minibus/CNG
   Stand

Industrial Zone(16.04 acre)