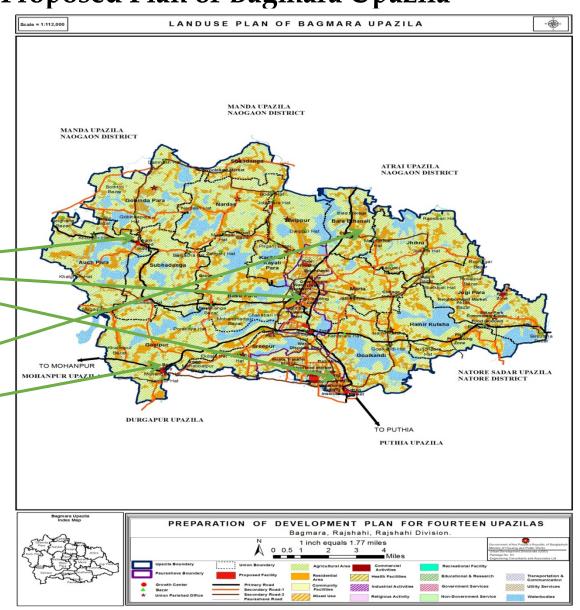

Goal 02: Zero Hunger

# Ensure food Security by Preserving Agriculture Land

| Cropping<br>Pattern | Area in<br>Acre | Area in<br>Sq.km | Percentage |
|---------------------|-----------------|------------------|------------|
| Single<br>Cropping  | 7790.023<br>111 | 31.52510 5       | 12.85%     |
| Double<br>Cropping  | 15651.78<br>868 | 63.34054         | 25.81%     |
| Triple<br>Cropping  | 34876.84<br>722 | 141.1415<br>93   | 57.51%     |
| Four<br>Cropping    | 2324.321<br>155 | 9.406194         | 3.83%      |
| Total               | 60642.98<br>017 | 245.4134<br>34   | 100%       |



Goal 03: Good Health and Well-Being

Ensure healthy lives and promote well-being for all at all ages.

□ Proposed Hospital

□ Proposed Community Clinic in each Union

Hospital

**Community Clinic** 



### SDGs and Proposed Plan of Bagmara Upazila

Goal 06: Clean Water and Sanitation

❖Water Treatment Plant -2 no's (1.85 acres and 1.45 acres)

❖Night Soil Treatment Plant(2.5 acre) in Bwabanigonj Paurashava

❖Waste Disposal Site (7.66 acre) in between Bwabanigonj and

**Taherpur Paurashava** 

Water Treatment Plant

Waste Disposal Site



# Vision 2021 Power and Energy

## SDGs and Proposed Plan of Bagmara Upazila

Goal 07: Affordable and Clean Energy

❖Solar Park (3 acre)

❖Solar Panel (2 acre)

Solar Park

Solar Panel



# Goal 09: Industry, Innovation & Infrastructure, Commerce and Industry

#### **Activities and Strategies**

- Industrial Zone
- Jute Industry
- Rural Sales Service Center

Zone(22.25 acre)

Industrial

- Sustainable Transportation Planning
- (Road, Walkway and Water