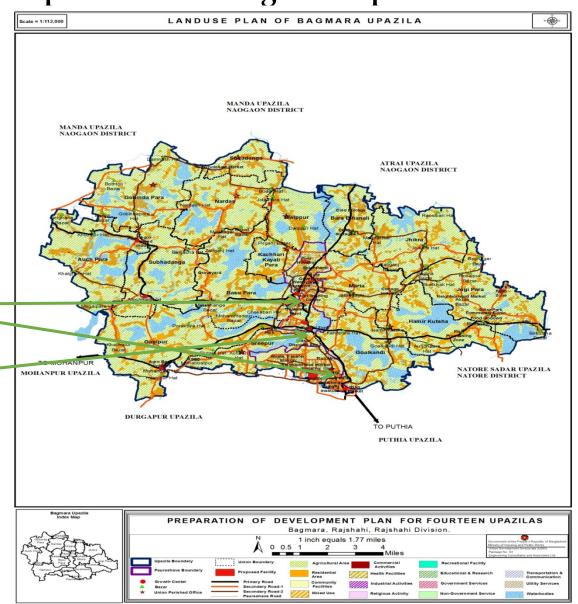

63.34054         | 25.81%     |
| Triple<br>Cropping  | 34876.84<br>722 | 141.1415<br>93   | 57.51%     |
| Four<br>Cropping    | 2324.321<br>155 | 9.406194         | 3.83%      |
| Total               | 60642.98<br>017 | 245.4134<br>34   | 100%       |



Goal 03: Good Health and Well-Being

Ensure healthy lives and promote well-being for all at all ages.

□ Proposed Hospital

□ Proposed Community Clinic in each Union

Hospital

**Community Clinic** 



### SDGs and Proposed Plan of Bagmara Upazila

Goal 06: Clean Water and Sanitation

❖Water Treatment Plant -2 no's (1.85 acres and 1.45 acres)

❖Night Soil Treatment Plant(2.5 acre) in Bwabanigonj Paurashava

❖Waste Disposal Site (7.66 acre) in between Bwabanigonj and

**Taherpur Paurashava** 

Water Treatment Plant

Waste Disposal Site



# Vision 2021 Power and Energy

## SDGs and Proposed Plan of Bagmara Upazila

Goal 07: Affordable and Clean Energy

❖Solar Park (3 acre)

❖Solar Panel (2 acre)

Solar Park

Solar Panel



# Goal 09: Industry, Innovation & Infrastructure, Commerce and Industry

#### **Activities and Strategies**

- Industrial Zone
- Jute Industry
- Rural Sales Service Center

Zone(22.25 acre)

Industrial

- Sustainable Transportation Planning
- (Road, Walkway and Water way)
- Truck Terminal, Bus Terminal, Auto/Minibus/CNG
   Stand





## SDGs and Proposed Plan of Gangni Upazila

| SDGs                                                          | Proposed Plan of Gangni Upazila