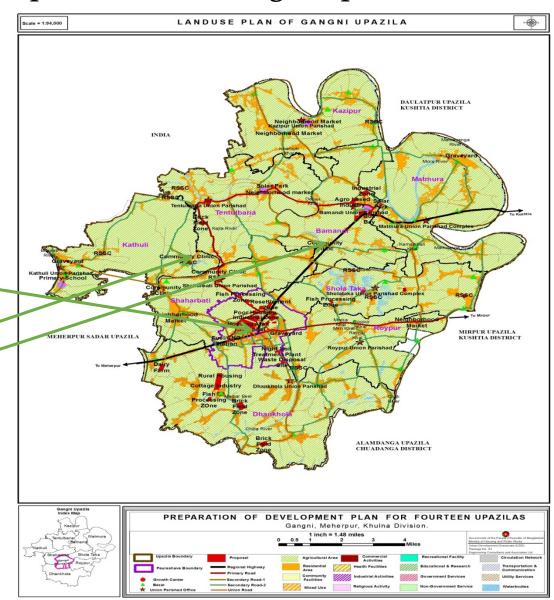

## SDGs and Proposed Plan of Gangni Upazila

| SDGs                                                          | Proposed Plan of Gangni Upazila                                                                                                                                                                                                                                                                                                                                                                                                                                                                                                                                                                                                                                                                                                                                                                                                                                                                                                                                                                                                                                                                                                                                                                                                                                                                                                                                                                                                                                                                                                                                                                                                                                                                                                                                                                                                                                                                                                                                                                                                                                                                                          |
|---------------------------------------------------------------|--------------------------------------------------------------------------------------------------------------------------------------------------------------------------------------------------------------------------------------------------------------------------------------------------------------------------------------------------------------------------------------------------------------------------------------------------------------------------------------------------------------------------------------------------------------------------------------------------------------------------------------------------------------------------------------------------------------------------------------------------------------------------------------------------------------------------------------------------------------------------------------------------------------------------------------------------------------------------------------------------------------------------------------------------------------------------------------------------------------------------------------------------------------------------------------------------------------------------------------------------------------------------------------------------------------------------------------------------------------------------------------------------------------------------------------------------------------------------------------------------------------------------------------------------------------------------------------------------------------------------------------------------------------------------------------------------------------------------------------------------------------------------------------------------------------------------------------------------------------------------------------------------------------------------------------------------------------------------------------------------------------------------------------------------------------------------------------------------------------------------|
| SDG-1: Ensure access for all to adequate housing and basic    | Core Housing Area- for low income people                                                                                                                                                                                                                                                                                                                                                                                                                                                                                                                                                                                                                                                                                                                                                                                                                                                                                                                                                                                                                                                                                                                                                                                                                                                                                                                                                                                                                                                                                                                                                                                                                                                                                                                                                                                                                                                                                                                                                                                                                                                                                 |
| services and upgrade slums                                    | Planned Housing Area                                                                                                                                                                                                                                                                                                                                                                                                                                                                                                                                                                                                                                                                                                                                                                                                                                                                                                                                                                                                                                                                                                                                                                                                                                                                                                                                                                                                                                                                                                                                                                                                                                                                                                                                                                                                                                                                                                                                                                                                                                                                                                     |
| SDG-2: Provide access to safe affordable accessible and       | By pass  The state of the |
| sustainable transport systems for all, improving road safety, | <ul><li>Foot over bridges</li><li>Over pass</li></ul>                                                                                                                                                                                                                                                                                                                                                                                                                                                                                                                                                                                                                                                                                                                                                                                                                                                                                                                                                                                                                                                                                                                                                                                                                                                                                                                                                                                                                                                                                                                                                                                                                                                                                                                                                                                                                                                                                                                                                                                                                                                                    |
| notable by expanding public transport .                       | <ul> <li>Grade separations and</li> <li>Different types of new service roads</li> </ul>                                                                                                                                                                                                                                                                                                                                                                                                                                                                                                                                                                                                                                                                                                                                                                                                                                                                                                                                                                                                                                                                                                                                                                                                                                                                                                                                                                                                                                                                                                                                                                                                                                                                                                                                                                                                                                                                                                                                                                                                                                  |
| SDG-3: Enhance inclusive and sustainable urbanization and     | Luman cattlement land quitability analysis                                                                                                                                                                                                                                                                                                                                                                                                                                                                                                                                                                                                                                                                                                                                                                                                                                                                                                                                                                                                                                                                                                                                                                                                                                                                                                                                                                                                                                                                                                                                                                                                                                                                                                                                                                                                                                                                                                                                                                                                                                                                               |
| capacity for participatory, integrated and sustainable human  |                                                                                                                                                                                                                                                                                                                                                                                                                                                                                                                                                                                                                                                                                                                                                                                                                                                                                                                                                                                                                                                                                                                                                                                                                                                                                                                                                                                                                                                                                                                                                                                                                                                                                                                                                                                                                                                                                                                                                                                                                                                                                                                          |
| settlement planning and management in all countries           | Road network analysis                                                                                                                                                                                                                                                                                                                                                                                                                                                                                                                                                                                                                                                                                                                                                                                                                                                                                                                                                                                                                                                                                                                                                                                                                                                                                                                                                                                                                                                                                                                                                                                                                                                                                                                                                                                                                                                                                                                                                                                                                                                                                                    |
| SDG-4: Strengthen efforts to protect and safeguard the        | Heritage sites such as                                                                                                                                                                                                                                                                                                                                                                                                                                                                                                                                                                                                                                                                                                                                                                                                                                                                                                                                                                                                                                                                                                                                                                                                                                                                                                                                                                                                                                                                                                                                                                                                                                                                                                                                                                                                                                                                                                                                                                                                                                                                                                   |
| worlds cultural and natural heritage                          | Vatpara Nilkuthi                                                                                                                                                                                                                                                                                                                                                                                                                                                                                                                                                                                                                                                                                                                                                                                                                                                                                                                                                                                                                                                                                                                                                                                                                                                                                                                                                                                                                                                                                                                                                                                                                                                                                                                                                                                                                                                                                                                                                                                                                                                                                                         |
| SDG-5: Reduce the number of deaths and the number of          | Only some sub flood flow zone has identified after  analyzing provious 20 years flood flow data                                                                                                                                                                                                                                                                                                                                                                                                                                                                                                                                                                                                                                                                                                                                                                                                                                                                                                                                                                                                                                                                                                                                                                                                                                                                                                                                                                                                                                                                                                                                                                                                                                                                                                                                                                                                                                                                                                                                                                                                                          |
| people affected and substantially decrease the direct         | <ul><li>analyzing previous 20 years flood flow data.</li><li>Human settlement on sub flood flow zone are discouraged.</li></ul>                                                                                                                                                                                                                                                                                                                                                                                                                                                                                                                                                                                                                                                                                                                                                                                                                                                                                                                                                                                                                                                                                                                                                                                                                                                                                                                                                                                                                                                                                                                                                                                                                                                                                                                                                                                                                                                                                                                                                                                          |
| economic losses .                                             |                                                                                                                                                                                                                                                                                                                                                                                                                                                                                                                                                                                                                                                                                                                                                                                                                                                                                                                                                                                                                                                                                                                                                                                                                                                                                                                                                                                                                                                                                                                                                                                                                                                                                                                                                                                                                                                                                                                                                                                                                                                                                                                          |

| <b>SDG-6:</b> Reduce the adverse per capita environmental impact of cities including by paying quality and municipal and other waste management.                                    |               |
|-------------------------------------------------------------------------------------------------------------------------------------------------------------------------------------|---------------|
| <b>SDG-7:</b> Reduce the adverse per capita environment impact of cities including by paying special attention to air quality and municipal and other waste management              |               |
| <b>SDG-8:</b> Provide universal access to safe inclusive and accessible green and public spaces in particular for women and children, older persons and persons with disabilities . | 1 '           |
| SDG-9: Support positive economic , social and environment links between urban, peri-urban and rural areas by strengthening national and regional development planning               | Pauro market, |
| <b>SDG-10:</b> Support least developed countries including through financial and technical assistance in building sustainable and resilient buildings utilizing local material.     |               |

# Elimination of Poverty & Inequity

Goal 01: No Poverty

- ☐ Policy Guideline to reduce Proverty
- □ Housing
- ☐Poor Housing
- ☐ Resettlement Zone

Poor Housing at Gangni Paurashava(5.15 Acre)

Resettlement Zone(10.33 Acre)

### SDGs and Proposed Plan of Gangni Upazila

Goal 03: Good Health and Well-Being

Ensure healthy lives and promote well-being for all at all ages.

□ Proposed Hospital

□ Proposed Community Clinic in each Union

## Goal 06: Clean Water and Sanitation

- ❖Water Treatment Plant -2 no's (1.85 acres and 1.45 acres)
- ❖Night Soil Treatment Plant(2.5 acre) in Gangni Paurashava
- ❖Waste Disposal Site (5.66 acre) in Gangni Paurashava

## SDGs and Proposed Plan of Gangni Upazila

Goal 07: Affordable and Clean Energy

❖Solar Park (3 acre)

❖Solar Panel (2 acre)

Solar Park

Solar Panel

### SDGs and Proposed Plan of Gangni Upazila

**Goal 09:** Industry, Innovation & Infrastructure ,Commerce and Industry

#### **Activities and Strategies**

- Industrial Zone
- Jute Industry
- Rural Sales Service Center
- Sustainable Transportation Planning
- (Road, Walkway and Water way)
- Truck Terminal, Bus Terminal, Auto/Minibus/CNG
   Stand

Industrial Zone(16.04 acre)