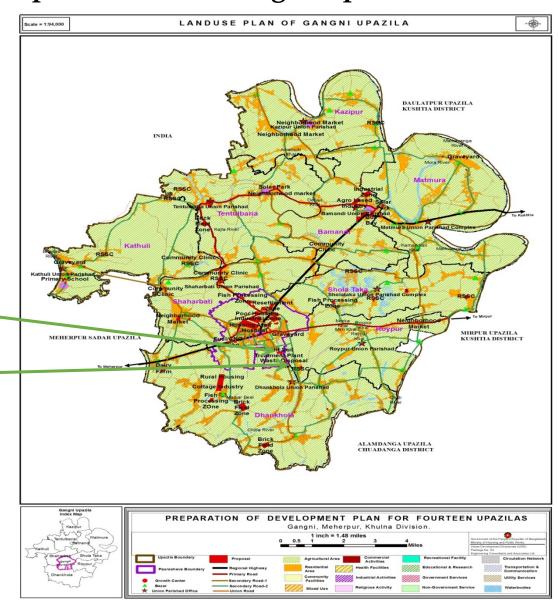

## SDGs and Proposed Plan of Gangni Upazila

| SDGs                                                          | Proposed Plan of Gangni Upazila                                                                                                                                                                                                                                                                                                                                                                                                                                                                                                                                                                                                                                                                                                                                                                                                                                                                                                                                                                                                                                                                                                                                                                                                                                                                                                                                                                                                                                                                                                                                                                                                                                                                                                                                                                                                                                                                                                                                                                                                                                                                                          |
|---------------------------------------------------------------|--------------------------------------------------------------------------------------------------------------------------------------------------------------------------------------------------------------------------------------------------------------------------------------------------------------------------------------------------------------------------------------------------------------------------------------------------------------------------------------------------------------------------------------------------------------------------------------------------------------------------------------------------------------------------------------------------------------------------------------------------------------------------------------------------------------------------------------------------------------------------------------------------------------------------------------------------------------------------------------------------------------------------------------------------------------------------------------------------------------------------------------------------------------------------------------------------------------------------------------------------------------------------------------------------------------------------------------------------------------------------------------------------------------------------------------------------------------------------------------------------------------------------------------------------------------------------------------------------------------------------------------------------------------------------------------------------------------------------------------------------------------------------------------------------------------------------------------------------------------------------------------------------------------------------------------------------------------------------------------------------------------------------------------------------------------------------------------------------------------------------|
| SDG-1: Ensure access for all to adequate housing and basic    | Core Housing Area- for low income people                                                                                                                                                                                                                                                                                                                                                                                                                                                                                                                                                                                                                                                                                                                                                                                                                                                                                                                                                                                                                                                                                                                                                                                                                                                                                                                                                                                                                                                                                                                                                                                                                                                                                                                                                                                                                                                                                                                                                                                                                                                                                 |
| services and upgrade slums                                    | Planned Housing Area                                                                                                                                                                                                                                                                                                                                                                                                                                                                                                                                                                                                                                                                                                                                                                                                                                                                                                                                                                                                                                                                                                                                                                                                                                                                                                                                                                                                                                                                                                                                                                                                                                                                                                                                                                                                                                                                                                                                                                                                                                                                                                     |
| SDG-2: Provide access to safe affordable accessible and       | By pass  The state of the |
| sustainable transport systems for all, improving road safety, | <ul><li>Foot over bridges</li><li>Over pass</li></ul>                                                                                                                                                                                                                                                                                                                                                                                                                                                                                                                                                                                                                                                                                                                                                                                                                                                                                                                                                                                                                                                                                                                                                                                                                                                                                                                                                                                                                                                                                                                                                                                                                                                                                                                                                                                                                                                                                                                                                                                                                                                                    |
| notable by expanding public transport .                       | <ul> <li>Grade separations and</li> <li>Different types of new service roads</li> </ul>                                                                                                                                                                                                                                                                                                                                                                                                                                                                                                                                                                                                                                                                                                                                                                                                                                                                                                                                                                                                                                                                                                                                                                                                                                                                                                                                                                                                                                                                                                                                                                                                                                                                                                                                                                                                                                                                                                                                                                                                                                  |
| SDG-3: Enhance inclusive and sustainable urbanization and     | Luman cattlement land quitability analysis                                                                                                                                                                                                                                                                                                                                                                                                                                                                                                                                                                                                                                                                                                                                                                                                                                                                                                                                                                                                                                                                                                                                                                                                                                                                                                                                                                                                                                                                                                                                                                                                                                                                                                                                                                                                                                                                                                                                                                                                                                                                               |
| capacity for participatory, integrated and sustainable human  |                                                                                                                                                                                                                                                                                                                                                                                                                                                                                                                                                                                                                                                                                                                                                                                                                                                                                                                                                                                                                                                                                                                                                                                                                                                                                                                                                                                                                                                                                                                                                                                                                                                                                                                                                                                                                                                                                                                                                                                                                                                                                                                          |
| settlement planning and management in all countries           | Road network analysis                                                                                                                                                                                                                                                                                                                                                                                                                                                                                                                                                                                                                                                                                                                                                                                                                                                                                                                                                                                                                                                                                                                                                                                                                                                                                                                                                                                                                                                                                                                                                                                                                                                                                                                                                                                                                                                                                                                                                                                                                                                                                                    |
| SDG-4: Strengthen efforts to protect and safeguard the        | Heritage sites such as                                                                                                                                                                                                                                                                                                                                                                                                                                                                                                                                                                                                                                                                                                                                                                                                                                                                                                                                                                                                                                                                                                                                                                                                                                                                                                                                                                                                                                                                                                                                                                                                                                                                                                                                                                                                                                                                                                                                                                                                                                                                                                   |
| worlds cultural and natural heritage                          | Vatpara Nilkuthi                                                                                                                                                                                                                                                                                                                                                                                                                                                                                                                                                                                                                                                                                                                                                                                                                                                                                                                                                                                                                                                                                                                                                                                                                                                                                                                                                                                                                                                                                                                                                                                                                                                                                                                                                                                                                                                                                                                                                                                                                                                                                                         |
| SDG-5: Reduce the number of deaths and the number of          | Only some sub flood flow zone has identified after  analyzing provious 20 years flood flow data                                                                                                                                                                                                                                                                                                                                                                                                                                                                                                                                                                                                                                                                                                                                                                                                                                                                                                                                                                                                                                                                                                                                                                                                                                                                                                                                                                                                                                                                                                                                                                                                                                                                                                                                                                                                                                                                                                                                                                                                                          |
| people affected and substantially decrease the direct         | <ul><li>analyzing previous 20 years flood flow data.</li><li>Human settlement on sub flood flow zone are discouraged.</li></ul>                                                                                                                                                                                                                                                                                                                                                                                                                                                                                                                                                                                                                                                                                                                                                                                                                                                                                                                                                                                                                                                                                                                                                                                                                                                                                                                                                                                                                                                                                                                                                                                                                                                                                                                                                                                                                                                                                                                                                                                          |
| economic losses .                                             |                                                                                                                                                                                                                                                                                                                                                                                                                                                                                                                                                                                                                                                                                                                                                                                                                                                                                                                                                                                                                                                                                                                                                                                                                                                                                                                                                                                                                                                                                                                                                                                                                                                                                                                                                                                                                                                                                                                                                                                                                                                                                                                          |

| <b>SDG-6:</b> Reduce the adverse per capita environmental impact of cities including by paying quality and municipal and other waste management.                                    |               |
|-------------------------------------------------------------------------------------------------------------------------------------------------------------------------------------|---------------|
| <b>SDG-7:</b> Reduce the adverse per capita environment impact of cities including by paying special attention to air quality and municipal and other waste management              |               |
| <b>SDG-8:</b> Provide universal access to safe inclusive and accessible green and public spaces in particular for women and children, older persons and persons with disabilities . | 1 '           |
| SDG-9: Support positive economic , social and environment links between urban, peri-urban and rural areas by strengthening national and regional development planning               | Pauro market, |
| <b>SDG-10:</b> Support least developed countries including through financial and technical assistance in building sustainable and resilient buildings utilizing local material.     |               |

# Elimination of Poverty & Inequity

Goal 01: No Poverty

- ☐ Policy Guideline to reduce Proverty
- □ Housing
- ☐Poor Housing
- ☐ Resettlement Zone

Poor Housing at Gangni Paurashava(5.15 Acre)

Resettlement Zone(10.33 Acre)

### SDGs and Proposed Plan of Gangni Upazila

Goal 03: Good Health and Well-Being

Ensure healthy lives and promote well-being for all at all ages.

□ Proposed Hospital

□ Proposed Community Clinic in each Union

## Goal 06: Clean Water and Sanitation

- ❖Water Treatment Plant -2 no's (1.85 acres and 1.45 acres)
- ❖Night Soil Treatment Plant(2.5 acre) in Gangni Paurashava
- ❖Waste Disposal Site (5.66 acre) in Gangni Paurashava

## SDGs and Proposed Plan of Gangni Upazila

Goal 07: Affordable and Clean Energy

❖Solar Park (3 acre)

❖Solar Panel (2 acre)

Solar Park

Solar Panel

### SDGs and Proposed Plan of Gangni Upazila

**Goal 09:** Industry, Innovation & Infrastructure ,Commerce and Industry

#### **Activities and Strategies**

- Industrial Zone
- Jute Industry
- Rural Sales Service Center
- Sustainable Transportation Planning
- (Road, Walkway and Water way)
- Truck Terminal, Bus Terminal, Auto/Minibus/CNG
   Stand

Industrial Zone(16.04 acre)