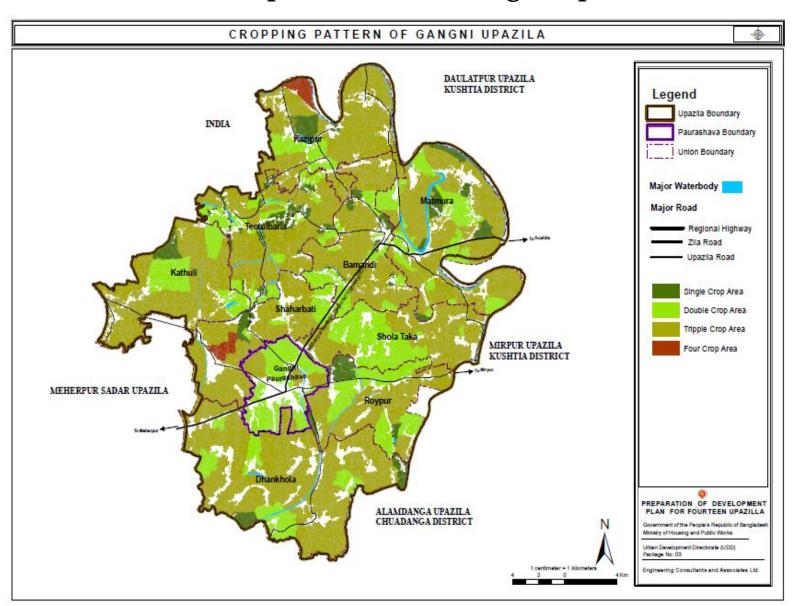

# Ensure food Security by Preserving Agriculture Land

| Cropping<br>Pattern | Area in<br>Acre | Area in<br>Sq.km | Percentage |
|---------------------|-----------------|------------------|------------|
| Single<br>Cropping  | 3776.13         | 15.28            | 5.39%      |
| Double<br>Cropping  | 16313.39        | 66.02            | 23.11%     |
| Triple<br>Cropping  | 49.842.20       | 201.70           | 70.60%     |
| Four<br>Cropping    | 665.68          | 2.69             | 0.94%      |
| Total               | 70597.40        | 285.69           | 100        |