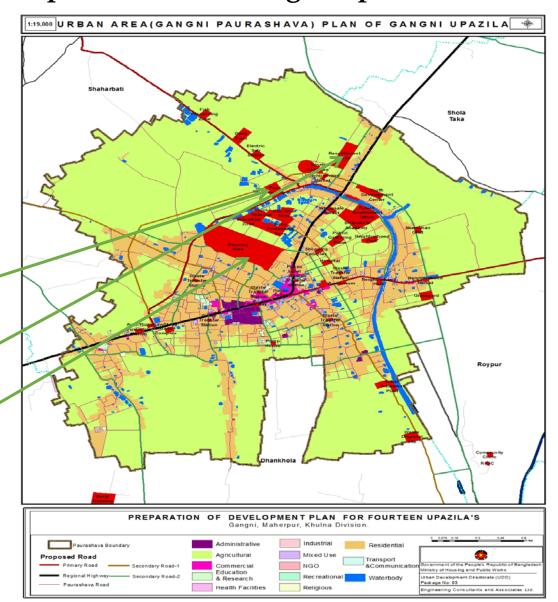

## SDGs and Proposed Plan of Gangni Upazila

| SDGs                                                          | Proposed Plan of Gangni Upazila                                                                                                                                                                                                                                                                                                                                                                                                                                                                                                                                                                                                                                                                                                                                                                                                                                                                                                                                                                                                                                                                                                                                                                                                                                                                                                                                                                                                                                                                                                                                                                                                                                                                                                                                                                                                                                                                                                                                                                                                                                                                                          |
|---------------------------------------------------------------|--------------------------------------------------------------------------------------------------------------------------------------------------------------------------------------------------------------------------------------------------------------------------------------------------------------------------------------------------------------------------------------------------------------------------------------------------------------------------------------------------------------------------------------------------------------------------------------------------------------------------------------------------------------------------------------------------------------------------------------------------------------------------------------------------------------------------------------------------------------------------------------------------------------------------------------------------------------------------------------------------------------------------------------------------------------------------------------------------------------------------------------------------------------------------------------------------------------------------------------------------------------------------------------------------------------------------------------------------------------------------------------------------------------------------------------------------------------------------------------------------------------------------------------------------------------------------------------------------------------------------------------------------------------------------------------------------------------------------------------------------------------------------------------------------------------------------------------------------------------------------------------------------------------------------------------------------------------------------------------------------------------------------------------------------------------------------------------------------------------------------|
| SDG-1: Ensure access for all to adequate housing and basic    | Core Housing Area- for low income people                                                                                                                                                                                                                                                                                                                                                                                                                                                                                                                                                                                                                                                                                                                                                                                                                                                                                                                                                                                                                                                                                                                                                                                                                                                                                                                                                                                                                                                                                                                                                                                                                                                                                                                                                                                                                                                                                                                                                                                                                                                                                 |
| services and upgrade slums                                    | Planned Housing Area                                                                                                                                                                                                                                                                                                                                                                                                                                                                                                                                                                                                                                                                                                                                                                                                                                                                                                                                                                                                                                                                                                                                                                                                                                                                                                                                                                                                                                                                                                                                                                                                                                                                                                                                                                                                                                                                                                                                                                                                                                                                                                     |
| SDG-2: Provide access to safe affordable accessible and       | By pass  The state of the |
| sustainable transport systems for all, improving road safety, | <ul><li>Foot over bridges</li><li>Over pass</li></ul>                                                                                                                                                                                                                                                                                                                                                                                                                                                                                                                                                                                                                                                                                                                                                                                                                                                                                                                                                                                                                                                                                                                                                                                                                                                                                                                                                                                                                                                                                                                                                                                                                                                                                                                                                                                                                                                                                                                                                                                                                                                                    |
| notable by expanding public transport .                       | <ul> <li>Grade separations and</li> <li>Different types of new service roads</li> </ul>                                                                                                                                                                                                                                                                                                                                                                                                                                                                                                                                                                                                                                                                                                                                                                                                                                                                                                                                                                                                                                                                                                                                                                                                                                                                                                                                                                                                                                                                                                                                                                                                                                                                                                                                                                                                                                                                                                                                                                                                                                  |
| SDG-3: Enhance inclusive and sustainable urbanization and     | Luman cattlement land quitability analysis                                                                                                                                                                                                                                                                                                                                                                                                                                                                                                                                                                                                                                                                                                                                                                                                                                                                                                                                                                                                                                                                                                                                                                                                                                                                                                                                                                                                                                                                                                                                                                                                                                                                                                                                                                                                                                                                                                                                                                                                                                                                               |
| capacity for participatory, integrated and sustainable human  |                                                                                                                                                                                                                                                                                                                                                                                                                                                                                                                                                                                                                                                                                                                                                                                                                                                                                                                                                                                                                                                                                                                                                                                                                                                                                                                                                                                                                                                                                                                                                                                                                                                                                                                                                                                                                                                                                                                                                                                                                                                                                                                          |
| settlement planning and management in all countries           | Road network analysis                                                                                                                                                                                                                                                                                                                                                                                                                                                                                                                                                                                                                                                                                                                                                                                                                                                                                                                                                                                                                                                                                                                                                                                                                                                                                                                                                                                                                                                                                                                                                                                                                                                                                                                                                                                                                                                                                                                                                                                                                                                                                                    |
| SDG-4: Strengthen efforts to protect and safeguard the        | Heritage sites such as                                                                                                                                                                                                                                                                                                                                                                                                                                                                                                                                                                                                                                                                                                                                                                                                                                                                                                                                                                                                                                                                                                                                                                                                                                                                                                                                                                                                                                                                                                                                                                                                                                                                                                                                                                                                                                                                                                                                                                                                                                                                                                   |
| worlds cultural and natural heritage                          | Vatpara Nilkuthi                                                                                                                                                                                                                                                                                                                                                                                                                                                                                                                                                                                                                                                                                                                                                                                                                                                                                                                                                                                                                                                                                                                                                                                                                                                                                                                                                                                                                                                                                                                                                                                                                                                                                                                                                                                                                                                                                                                                                                                                                                                                                                         |
| SDG-5: Reduce the number of deaths and the number of          | Only some sub flood flow zone has identified after  analyzing provious 20 years flood flow data                                                                                                                                                                                                                                                                                                                                                                                                                                                                                                                                                                                                                                                                                                                                                                                                                                                                                                                                                                                                                                                                                                                                                                                                                                                                                                                                                                                                                                                                                                                                                                                                                                                                                                                                                                                                                                                                                                                                                                                                                          |
| people affected and substantially decrease the direct         | <ul><li>analyzing previous 20 years flood flow data.</li><li>Human settlement on sub flood flow zone are discouraged.</li></ul>                                                                                                                                                                                                                                                                                                                                                                                                                                                                                                                                                                                                                                                                                                                                                                                                                                                                                                                                                                                                                                                                                                                                                                                                                                                                                                                                                                                                                                                                                                                                                                                                                                                                                                                                                                                                                                                                                                                                                                                          |
| economic losses .                                             |                                                                                                                                                                                                                                                                                                                                                                                                                                                                                                                                                                                                                                                                                                                                                                                                                                                                                                                                                                                                                                                                                                                                                                                                                                                                                                                                                                                                                                                                                                                                                                                                                                                                                                                                                                                                                                                                                                                                                                                                                                                                                                                          |

| <b>SDG-6:</b> Reduce the adverse per capita environmental impact of cities including by paying quality and municipal and other waste management.                                    |               |
|-------------------------------------------------------------------------------------------------------------------------------------------------------------------------------------|---------------|
| <b>SDG-7:</b> Reduce the adverse per capita environment impact of cities including by paying special attention to air quality and municipal and other waste management              |               |
| <b>SDG-8:</b> Provide universal access to safe inclusive and accessible green and public spaces in particular for women and children, older persons and persons with disabilities . | 1 '           |
| SDG-9: Support positive economic , social and environment links between urban, peri-urban and rural areas by strengthening national and regional development planning               | Pauro market, |
| <b>SDG-10:</b> Support least developed countries including through financial and technical assistance in building sustainable and resilient buildings utilizing local material.     |               |

# Elimination of Poverty & Inequity

Goal 01: No Poverty

- ☐ Policy Guideline to reduce Proverty
- □ Housing
- ☐Poor Housing
- ☐ Resettlement Zone

Poor Housing at Gangni Paurashava(5.15 Acre)

Resettlement Zone(10.33 Acre)

Housing(60.06 Acre)

SDG 2030 Vision 2021 Elimination of Poverty & Inequity

# Goal 02: Zero Hunger

# Ensure food Security by Preserving Agriculture Land

| Cropping<br>Pattern | Area in<br>Acre | Area in<br>Sq.km | Percentage |
|---------------------|-----------------|------------------|------------|
| Single<br>Cropping  | 3776.13         | 15.28            | 5.39%      |
| Double<br>Cropping  | 16313.39        | 66.02            | 23.11%     |
| Triple<br>Cropping  | 49.842.20       | 201.70           | 70.60%     |
| Four<br>Cropping    | 665.68          | 2.69             | 0.94%      |
| Total               | 70597.40        | 285.69           | 100        |

### SDGs and Proposed Plan of Gangni Upazila

Goal 03: Good Health and Well-Being

Ensure healthy lives and promote well-being for all at all ages.

□ Proposed Hospital

□ Proposed Community Clinic in each Union

Hospital

**Community Clinic** 

## Goal 06: Clean Water and Sanitation

- ❖Water Treatment Plant -2 no's (1.85 acres and 1.45 acres)
- ❖Night Soil Treatment Plant(2.5 acre) in Gangni Paurashava
- ❖Waste Disposal Site (5.66 acre) in Gangni Paurashava

Water Treatment Plant

Waste Disposal Site

Vision 2021 Power and Energy

## SDGs and Proposed Plan of Gangni Upazila

Goal 07: Affordable and Clean Energy

❖Solar Park (3 acre)

❖Solar Panel (2 acre)

Solar Park

Solar Panel

### SDGs and Proposed Plan of Gangni Upazila

**Goal 09:** Industry, Innovation & Infrastructure ,Commerce and Industry

#### **Activities and Strategies**

- Industrial Zone
- Jute Industry
- Rural Sales Service Center
- Sustainable Transportation Planning
- (Road, Walkway and Water way)
- Truck Terminal, Bus Terminal, Auto/Minibus/CNG
   Stand

Industrial Zone(16.04 acre)