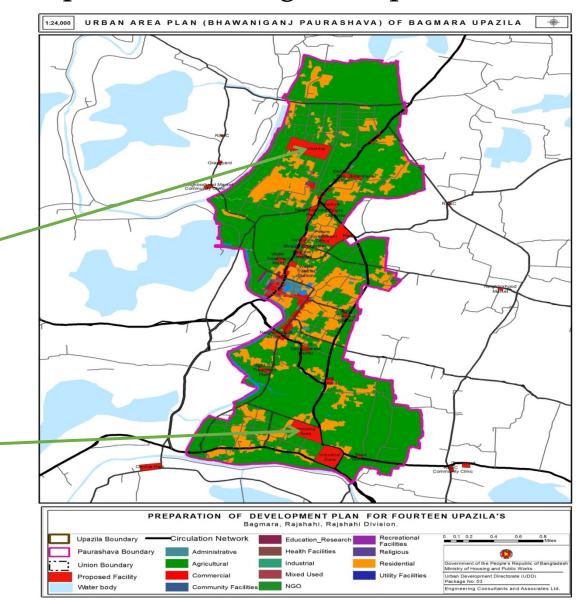

o safe inclusive and accessible green and public spaces in particular for women and children, older persons and persons with disabilities . | '             |
| SDG-9: Support positive economic , social and environment links between urban, peri-urban and rural areas by strengthening national and regional development planning               | Pauro market, |
| <b>SDG-10:</b> Support least developed countries including through financial and technical assistance in building sustainable and resilient buildings utilizing local material.     |               |

**Vision 2021** 

SDGs and Proposed Plan of Bagmara Upazila

Elimination of Poverty & Inequity

Goal 01: No Poverty

☐ Policy Guideline to reduce Proverty

□ Housing

☐Poor Housing

Poor Housing at Bwabanigonj(30 Acre)

Housing(23.98 Acre)



SDG 2030 Vision 2021 Elimination of Poverty & Inequity

Goal 02: Zero Hunger

# Ensure food Security by Preserving Agriculture Land

| Cropping<br>Pattern | Area in<br>Acre | Area in<br>Sq.km | Percentage |
|---------------------|-----------------|------------------|------------|
| Single<br>Cropping  | 7790.023<br>111 | 31.52510 5       | 12.85%     |
| Double<br>Cropping  | 15651.78<br>868 | 63.34054         | 25.81%     |
| Triple<br>Cropping  | 34876.84<br>722 | 141.1415<br>93   | 57.51%     |
| Four<br>Cropping    | 2324.321<br>155 | 9.406194         | 3.83%      |
| Total               | 60642.98<br>017 | 245.4134<br>34   | 100%       |



Goal 03: Good Health and Well-Being

Ensure healthy lives and promote well-being for all at all ages.

□ Proposed Hospital

□ Proposed Community