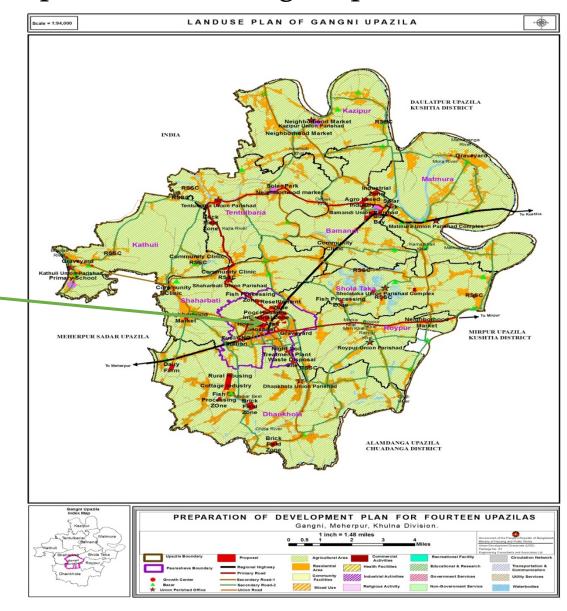

## SDGs and Proposed Plan of Gangni Upazila

| SDGs                                                          | Proposed Plan of Gangni Upazila                                                                                                                                                                                                                                                                                                                                                                                                                                                                                                                                                                                                                                                                                                                                                                                                                                                                                                                                                                                                                                                                                                                                                                                                                                                                                                                                                                                                                                                                                                                                                                                                                                                                                                                                                                                                                                                                                                                                                                                                                                                                                          |
|---------------------------------------------------------------|--------------------------------------------------------------------------------------------------------------------------------------------------------------------------------------------------------------------------------------------------------------------------------------------------------------------------------------------------------------------------------------------------------------------------------------------------------------------------------------------------------------------------------------------------------------------------------------------------------------------------------------------------------------------------------------------------------------------------------------------------------------------------------------------------------------------------------------------------------------------------------------------------------------------------------------------------------------------------------------------------------------------------------------------------------------------------------------------------------------------------------------------------------------------------------------------------------------------------------------------------------------------------------------------------------------------------------------------------------------------------------------------------------------------------------------------------------------------------------------------------------------------------------------------------------------------------------------------------------------------------------------------------------------------------------------------------------------------------------------------------------------------------------------------------------------------------------------------------------------------------------------------------------------------------------------------------------------------------------------------------------------------------------------------------------------------------------------------------------------------------|
| SDG-1: Ensure access for all to adequate housing and basic    | Core Housing Area- for low income people                                                                                                                                                                                                                                                                                                                                                                                                                                                                                                                                                                                                                                                                                                                                                                                                                                                                                                                                                                                                                                                                                                                                                                                                                                                                                                                                                                                                                                                                                                                                                                                                                                                                                                                                                                                                                                                                                                                                                                                                                                                                                 |
| services and upgrade slums                                    | Planned Housing Area                                                                                                                                                                                                                                                                                                                                                                                                                                                                                                                                                                                                                                                                                                                                                                                                                                                                                                                                                                                                                                                                                                                                                                                                                                                                                                                                                                                                                                                                                                                                                                                                                                                                                                                                                                                                                                                                                                                                                                                                                                                                                                     |
| SDG-2: Provide access to safe affordable accessible and       | By pass  The state of the |
| sustainable transport systems for all, improving road safety, | <ul><li>Foot over bridges</li><li>Over pass</li></ul>                                                                                                                                                                                                                                                                                                                                                                                                                                                                                                                                                                                                                                                                                                                                                                                                                                                                                                                                                                                                                                                                                                                                                                                                                                                                                                                                                                                                                                                                                                                                                                                                                                                                                                                                                                                                                                                                                                                                                                                                                                                                    |
| notable by expanding public transport .                       | <ul> <li>Grade separations and</li> <li>Different types of new service roads</li> </ul>                                                                                                                                                                                                                                                                                                                                                                                                                                                                                                                                                                                                                                                                                                                                                                                                                                                                                                                                                                                                                                                                                                                                                                                                                                                                                                                                                                                                                                                                                                                                                                                                                                                                                                                                                                                                                                                                                                                                                                                                                                  |
| SDG-3: Enhance inclusive and sustainable urbanization and     | Luman cattlement land quitability analysis                                                                                                                                                                                                                                                                                                                                                                                                                                                                                                                                                                                                                                                                                                                                                                                                                                                                                                                                                                                                                                                                                                                                                                                                                                                                                                                                                                                                                                                                                                                                                                                                                                                                                                                                                                                                                                                                                                                                                                                                                                                                               |
| capacity for participatory, integrated and sustainable human  |                                                                                                                                                                                                                                                                                                                                                                                                                                                                                                                                                                                                                                                                                                                                                                                                                                                                                                                                                                                                                                                                                                                                                                                                                                                                                                                                                                                                                                                                                                                                                                                                                                                                                                                                                                                                                                                                                                                                                                                                                                                                                                                          |
| settlement planning and management in all countries           | Road network analysis                                                                                                                                                                                                                                                                                                                                                                                                                                                                                                                                                                                                                                                                                                                                                                                                                                                                                                                                                                                                                                                                                                                                                                                                                                                                                                                                                                                                                                                                                                                                                                                                                                                                                                                                                                                                                                                                                                                                                                                                                                                                                                    |
| SDG-4: Strengthen efforts to protect and safeguard the        | Heritage sites such as                                                                                                                                                                                                                                                                                                                                                                                                                                                                                                                                                                                                                                                                                                                                                                                                                                                                                                                                                                                                                                                                                                                                                                                                                                                                                                                                                                                                                                                                                                                                                                                                                                                                                                                                                                                                                                                                                                                                                                                                                                                                                                   |
| worlds cultural and natural heritage                          | Vatpara Nilkuthi                                                                                                                                                                                                                                                                                                                                                                                                                                                                                                                                                                                                                                                                                                                                                                                                                                                                                                                                                                                                                                                                                                                                                                                                                                                                                                                                                                                                                                                                                                                                                                                                                                                                                                                                                                                                                                                                                                                                                                                                                                                                                                         |
| SDG-5: Reduce the number of deaths and the number of          | Only some sub flood flow zone has identified after  analyzing provious 20 years flood flow data                                                                                                                                                                                                                                                                                                                                                                                                                                                                                                                                                                                                                                                                                                                                                                                                                                                                                                                                                                                                                                                                                                                                                                                                                                                                                                                                                                                                                                                                                                                                                                                                                                                                                                                                                                                                                                                                                                                                                                                                                          |
| people affected and substantially decrease the direct         | <ul><li>analyzing previous 20 years flood flow data.</li><li>Human settlement on sub flood flow zone are discouraged.</li></ul>                                                                                                                                                                                                                                                                                                                                                                                                                                                                                                                                                                                                                                                                                                                                                                                                                                                                                                                                                                                                                                                                                                                                                                                                                                                                                                                                                                                                                                                                                                                                                                                                                                                                                                                                                                                                                                                                                                                                                                                          |
| economic losses .                                             |                                                                                                                                                                                                                                                                                                                                                                                                                                                                                                                                                                                                                                                                                                                                                                                                                                                                                                                                                                                                                                                                                                                                                                                                                                                                                                                                                                                                                                                                                                                                                                                                                                                                                                                                                                                                                                                                                                                                                                                                                                                                                                                          |