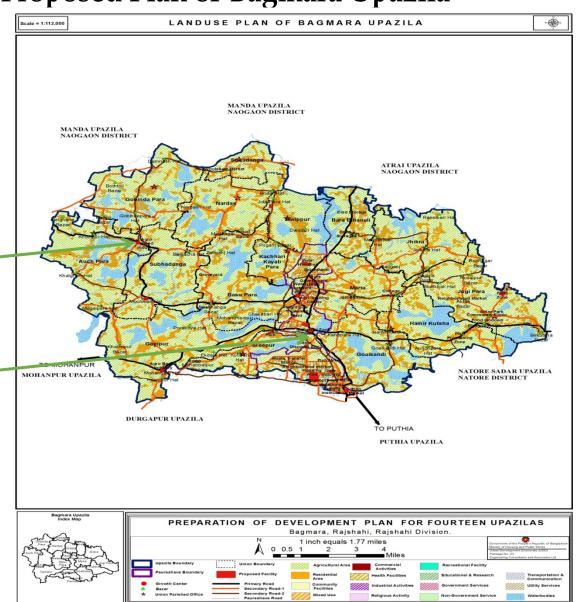

# SDGs Achieved in Bagmara Upazila and Gangni Upazila Package-3 14 Upazila Project

| SDGs                                                                                                                                                                       | Proposed Plan of Bagmara Upazila                                                                                                                                                      |  |
|----------------------------------------------------------------------------------------------------------------------------------------------------------------------------|---------------------------------------------------------------------------------------------------------------------------------------------------------------------------------------|--|
| SDG-1: Ensure access for all to adequate housing and                                                                                                                       | <ul><li>Core Housing Area- for low income people</li><li>Planned Housing Area</li></ul>                                                                                               |  |
| basic services and upgrade slums                                                                                                                                           | Fiantied Housing Area                                                                                                                                                                 |  |
| <b>SDG-2:</b> Provide access to safe affordable accessible and sustainable transport systems for all, improving road safety, notable by expanding public transport.        | Over pass                                                                                                                                                                             |  |
| SDG-3: Enhance inclusive and sustainable urbanization and capacity for participatory, integrated and sustainable human settlement planning and management in all countries | <ul> <li>Human settlement land suitability analysis</li> <li>Hydrological suitability analysis</li> <li>Geological suitability analysis</li> <li>Road network analysis</li> </ul>     |  |
| SDG-4: Strengthen efforts to protect and safeguard the worlds cultural and natural heritage                                                                                | Heritage sites such as  • Bir Kutsha Jomidar Bari  • Goalkandi Rajar Bari                                                                                                             |  |
| <b>SDG-5:</b> Reduce the number of deaths and the number of people affected and substantially decrease the direct economic losses .                                        | <ul> <li>Only some sub flood flow zone has identified after analyzing previous 20 years flood flow data.</li> <li>Human settlement on sub flood flow zone are discouraged.</li> </ul> |  |

| <b>SDG-6:</b> Reduce the adverse per capita environmental impact of cities including by paying quality and municipal and other waste management.                                    |               |
|-------------------------------------------------------------------------------------------------------------------------------------------------------------------------------------|---------------|
| <b>SDG-7:</b> Reduce the adverse per capita environment impact of cities including by paying special attention to air quality and municipal and other waste management              | <b>1</b>      |
| <b>SDG-8:</b> Provide universal access to safe inclusive and accessible green and public spaces in particular for women and children, older persons and persons with disabilities . | '             |
| SDG-9: Support positive economic , social and environment links between urban, peri-urban and rural areas by strengthening national and regional development planning               | Pauro market, |
| <b>SDG-10:</b> Support least developed countries including through financial and technical assistance in building sustainable and resilient buildings utilizing local material.     |               |

**Vision 2021** 

SDGs and Proposed Plan of Bagmara Upazila

Elimination of Poverty & Inequity

Goal 01: No Poverty

☐ Policy Guideline to reduce Proverty

□ Housing

☐Poor Housing

Poor Housing at Bwabanigonj(30 Acre)

Housing(23.98 Acre)

SDG 2030 Vision 2021 Elimination of Poverty & Inequity

Goal 02: Zero Hunger

# Ensure food Security by Preserving Agriculture Land

| Cropping<br>Pattern | Area in<br>Acre | Area in<br>Sq.km | Percentage |
|---------------------|-----------------|------------------|------------|
| Single<br>Cropping  | 7790.023<br>111 | 31.52510 5       | 12.85%     |
| Double<br>Cropping  | 15651.78<br>868 | 63.34054         | 25.81%     |
| Triple<br>Cropping  | 34876.84<br>722 | 141.1415<br>93   | 57.51%     |
| Four<br>Cropping    | 2324.321<br>155 | 9.406194         | 3.83%      |
| Total               | 60642.98<br>017 | 245.4134<br>34   | 100%       |

Goal 03: Good Health and Well-Being

Ensure healthy lives and promote well-being for all at all ages.

□ Proposed Hospital

□ Proposed Community Clinic in each Union

Hospital

**Community Clinic** 

### SDGs and Proposed Plan of Bagmara Upazila

Goal 06: Clean Water and Sanitation

❖Water Treatment Plant -2 no's (1.85 acres and 1.45 acres)

❖Night Soil Treatment Plant(2.5 acre) in Bwabanigonj Paurashava

❖Waste Disposal Site (7.66 acre) in between Bwabanigonj and

**Taherpur Paurashava** 

Water Treatment Plant

Waste Disposal Site

## SDGs and Proposed Plan of Bagmara Upazila

Goal 07: Affordable and Clean Energy

❖Solar Park (3 acre)

❖Solar Panel (2 acre)

Solar Park

Solar Panel

# Goal 09: Industry, Innovation & Infrastructure, Commerce and Industry

#### **Activities and Strategies**

- Industrial Zone
- Jute Industry
- Rural Sales Service Center

Zone(22.25 acre)

Industrial

- Sustainable Transportation Planning
- (Road, Walkway and Water way)
- Truck Terminal, Bus Terminal, Auto/Minibus/CNG
   Stand