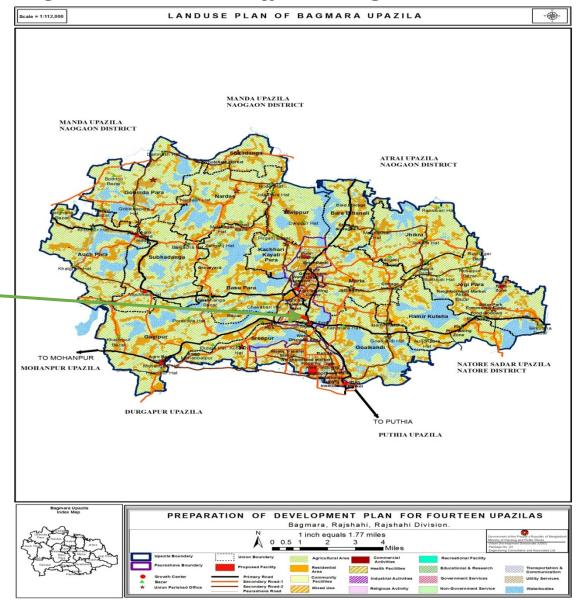

# SDGs Achieved in Bagmara Upazila and Gangni Upazila Package-3 14 Upazila Project

| SDGs                                                                                                                                                                       | Proposed Plan of Bagmara Upazila                                                                                                                                                      |  |
|----------------------------------------------------------------------------------------------------------------------------------------------------------------------------|---------------------------------------------------------------------------------------------------------------------------------------------------------------------------------------|--|
| SDG-1: Ensure access for all to adequate housing and                                                                                                                       | <ul><li>Core Housing Area- for low income people</li><li>Planned Housing Area</li></ul>                                                                                               |  |
| basic services and upgrade slums                                                                                                                                           | Fiantied Housing Area                                                                                                                                                                 |  |
| <b>SDG-2:</b> Provide access to safe affordable accessible and sustainable transport systems for all, improving road safety, notable by expanding public transport.        | Over pass                                                                                                                                                                             |  |
| SDG-3: Enhance inclusive and sustainable urbanization and capacity for participatory, integrated and sustainable human settlement planning and management in all countries | <ul> <li>Human settlement land suitability analysis</li> <li>Hydrological suitability analysis</li> <li>Geological suitability analysis</li> <li>Road network analysis</li> </ul>     |  |
| SDG-4: Strengthen efforts to protect and safeguard the worlds cultural and natural heritage                                                                                | Heritage sites such as  • Bir Kutsha Jomidar Bari  • Goalkandi Rajar Bari                                                                                                             |  |
| <b>SDG-5:</b> Reduce the number of deaths and the number of people affected and substantially decrease the direct economic losses .                                        | <ul> <li>Only some sub flood flow zone has identified after analyzing previous 20 years flood flow data.</li> <li>Human settlement on sub flood flow zone are discouraged.</li> </ul> |  |

| <b>SDG-6:</b> Reduce the adverse per capita environmental impact of cities including by paying quality and municipal and other waste management.                                    |               |
|-------------------------------------------------------------------------------------------------------------------------------------------------------------------------------------|---------------|
| <b>SDG-7:</b> Reduce the adverse per capita environment impact of cities including by paying special attention to air quality and municipal and other waste management              | <b>1</b>      |
| <b>SDG-8:</b> Provide universal access to safe inclusive and accessible green and public spaces in particular for women and children, older persons and persons with disabilities . | '             |
| SDG-9: Support positive economic , social and environment links between urban, peri-urban and rural areas by strengthening national and regional development planning               | Pauro market, |
| <b>SDG-10:</b> Support least developed countries including through financial and technical assistance in building sustainable and resilient buildings utilizing local material.     |               |

**Vision 2021** 

SDGs and Proposed Plan of Bagmara Upazila

Elimination of Poverty & Inequity

Goal 01: No Poverty

☐ Policy Guideline to reduce Proverty

□ Housing

☐Poor Housing

Poor Housing at Bwabanigonj(30 Acre)

Housing(23.98 Acre)

SDG 2030 Vision 2021 Elimination of Poverty & Inequity

Goal 02: Zero Hunger

# Ensure food Security by Preserving Agriculture Land

| Cropping<br>Pattern | Area in<br>Acre | Area in<br>Sq.km | Percentage |
|---------------------|-----------------|------------------|------------|
| Single<br>Cropping  | 7790.023<br>111 | 31.52510 5       | 12.85%     |
| Double<br>Cropping  | 15651.78<br>868 | 63.34054         | 25.81%     |
| Triple<br>Cropping  | 34876.84<br>722 | 141.1415<br>93   | 57.51%     |
| Four<br>Cropping    | 2324.321<br>155 | 9.406194         | 3.83%      |
| Total               | 60642.98<br>017 | 245.4134<br>34   | 100%       |

Goal 03: Good Health and Well-Being

Ensure healthy lives and promote well-being for all at all ages.

□ Proposed Hospital

□ Proposed Community Clinic in each Union

Hospital

**Community Clinic** 

### SDGs and Proposed Plan of Bagmara Upazila

Goal 06: Clean Water and Sanitation

❖Water Treatment Plant -2 no's (1.85 acres and 1.45 acres)

❖Night Soil Treatment Plant(2.5 acre) in Bwabanigonj Paurashava

❖Waste Disposal Site (7.66 acre) in between Bwabanigonj and

**Taherpur Paurashava** 

Water Treatment Plant

Waste Disposal Site

## SDGs and Proposed Plan of Bagmara Upazila

Goal 07: Affordable and Clean Energy

❖Solar Park (3 acre)

❖Solar Panel (2 acre)

Solar Park

Solar Panel

# Goal 09: Industry, Innovation & Infrastructure, Commerce and Industry

#### **Activities and Strategies**

- Industrial Zone
- Jute Industry
- Rural Sales Service Center

Zone(22.25 acre)

Industrial

- Sustainable Transportation Planning
- (Road, Walkway and Water way)
- Truck Terminal, Bus Terminal, Auto/Minibus/CNG
   Stand