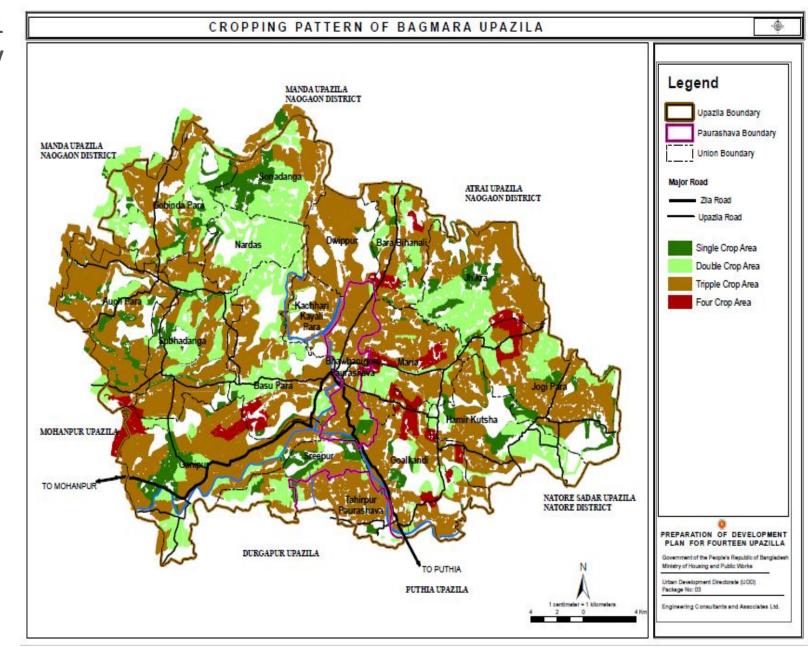

# Ensure food Security by Preserving Agriculture Land

| Cropping<br>Pattern | Area in<br>Acre | Area in<br>Sq.km | Percentage |
|---------------------|-----------------|------------------|------------|
| Single<br>Cropping  | 7790.023<br>111 | 31.52510 5       | 12.85%     |
| Double<br>Cropping  | 15651.78<br>868 | 63.34054         | 25.81%     |
| Triple<br>Cropping  | 34876.84<br>722 | 141.1415<br>93   | 57.51%     |
| Four<br>Cropping    | 2324.321<br>155 | 9.406194         | 3.83%      |
| Total               | 60642.98<br>017 | 245.4134<br>34   | 100%       |