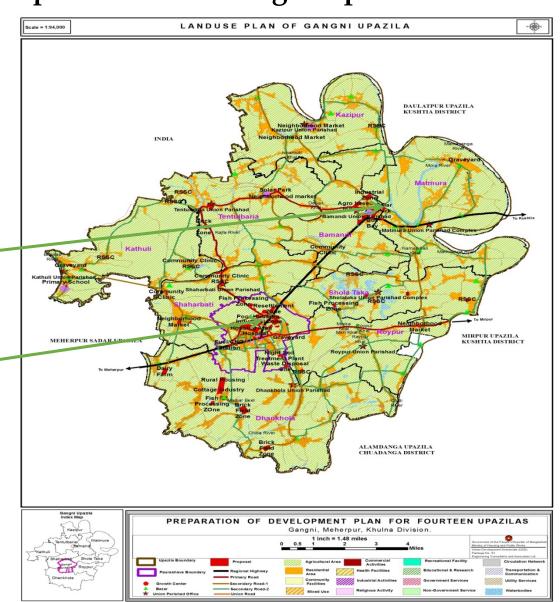

## SDGs and Proposed Plan of Gangni Upazila

| SDGs                                                          | Proposed Plan of Gangni Upazila                                                                                                                                                                                                                                                                                                                                                                                                                                                                                                                                                                                                                                                                                                                                                                                                                                                                                                                                                                                                                                                                                                                                                                                                                                                                                                                                                                                                                                                                                                                                                                                                                                                                                                                                                                                                                                                                                                                                                                                                                                                                                          |
|---------------------------------------------------------------|--------------------------------------------------------------------------------------------------------------------------------------------------------------------------------------------------------------------------------------------------------------------------------------------------------------------------------------------------------------------------------------------------------------------------------------------------------------------------------------------------------------------------------------------------------------------------------------------------------------------------------------------------------------------------------------------------------------------------------------------------------------------------------------------------------------------------------------------------------------------------------------------------------------------------------------------------------------------------------------------------------------------------------------------------------------------------------------------------------------------------------------------------------------------------------------------------------------------------------------------------------------------------------------------------------------------------------------------------------------------------------------------------------------------------------------------------------------------------------------------------------------------------------------------------------------------------------------------------------------------------------------------------------------------------------------------------------------------------------------------------------------------------------------------------------------------------------------------------------------------------------------------------------------------------------------------------------------------------------------------------------------------------------------------------------------------------------------------------------------------------|
| SDG-1: Ensure access for all to adequate housing and basic    | Core Housing Area- for low income people                                                                                                                                                                                                                                                                                                                                                                                                                                                                                                                                                                                                                                                                                                                                                                                                                                                                                                                                                                                                                                                                                                                                                                                                                                                                                                                                                                                                                                                                                                                                                                                                                                                                                                                                                                                                                                                                                                                                                                                                                                                                                 |
| services and upgrade slums                                    | Planned Housing Area                                                                                                                                                                                                                                                                                                                                                                                                                                                                                                                                                                                                                                                                                                                                                                                                                                                                                                                                                                                                                                                                                                                                                                                                                                                                                                                                                                                                                                                                                                                                                                                                                                                                                                                                                                                                                                                                                                                                                                                                                                                                                                     |
| SDG-2: Provide access to safe affordable accessible and       | By pass  The state of the |
| sustainable transport systems for all, improving road safety, | <ul><li>Foot over bridges</li><li>Over pass</li></ul>                                                                                                                                                                                                                                                                                                                                                                                                                                                                                                                                                                                                                                                                                                                                                                                                                                                                                                                                                                                                                                                                                                                                                                                                                                                                                                                                                                                                                                                                                                                                                                                                                                                                                                                                                                                                                                                                                                                                                                                                                                                                    |
| notable by expanding public transport .                       | <ul> <li>Grade separations and</li> <li>Different types of new service roads</li> </ul>                                                                                                                                                                                                                                                                                                                                                                                                                                                                                                                                                                                                                                                                                                                                                                                                                                                                                                                                                                                                                                                                                                                                                                                                                                                                                                                                                                                                                                                                                                                                                                                                                                                                                                                                                                                                                                                                                                                                                                                                                                  |
| SDG-3: Enhance inclusive and sustainable urbanization and     | Luman cattlement land quitability analysis                                                                                                                                                                                                                                                                                                                                                                                                                                                                                                                                                                                                                                                                                                                                                                                                                                                                                                                                                                                                                                                                                                                                                                                                                                                                                                                                                                                                                                                                                                                                                                                                                                                                                                                                                                                                                                                                                                                                                                                                                                                                               |
| capacity for participatory, integrated and sustainable human  |                                                                                                                                                                                                                                                                                                                                                                                                                                                                                                                                                                                                                                                                                                                                                                                                                                                                                                                                                                                                                                                                                                                                                                                                                                                                                                                                                                                                                                                                                                                                                                                                                                                                                                                                                                                                                                                                                                                                                                                                                                                                                                                          |
| settlement planning and management in all countries           | Road network analysis                                                                                                                                                                                                                                                                                                                                                                                                                                                                                                                                                                                                                                                                                                                                                                                                                                                                                                                                                                                                                                                                                                                                                                                                                                                                                                                                                                                                                                                                                                                                                                                                                                                                                                                                                                                                                                                                                                                                                                                                                                                                                                    |
| SDG-4: Strengthen efforts to protect and safeguard the        | Heritage sites such as                                                                                                                                                                                                                                                                                                                                                                                                                                                                                                                                                                                                                                                                                                                                                                                                                                                                                                                                                                                                                                                                                                                                                                                                                                                                                                                                                                                                                                                                                                                                                                                                                                                                                                                                                                                                                                                                                                                                                                                                                                                                                                   |
| worlds cultural and natural heritage                          | Vatpara Nilkuthi                                                                                                                                                                                                                                                                                                                                                                                                                                                                                                                                                                                                                                                                                                                                                                                                                                                                                                                                                                                                                                                                                                                                                                                                                                                                                                                                                                                                                                                                                                                                                                                                                                                                                                                                                                                                                                                                                                                                                                                                                                                                                                         |
| SDG-5: Reduce the number of deaths and the number of          | Only some sub flood flow zone has identified after  analyzing provious 20 years flood flow data                                                                                                                                                                                                                                                                                                                                                                                                                                                                                                                                                                                                                                                                                                                                                                                                                                                                                                                                                                                                                                                                                                                                                                                                                                                                                                                                                                                                                                                                                                                                                                                                                                                                                                                                                                                                                                                                                                                                                                                                                          |
| people affected and substantially decrease the direct         | <ul><li>analyzing previous 20 years flood flow data.</li><li>Human settlement on sub flood flow zone are discouraged.</li></ul>                                                                                                                                                                                                                                                                                                                                                                                                                                                                                                                                                                                                                                                                                                                                                                                                                                                                                                                                                                                                                                                                                                                                                                                                                                                                                                                                                                                                                                                                                                                                                                                                                                                                                                                                                                                                                                                                                                                                                                                          |
| economic losses .                                             |                                                                                                                                                                                                                                                                                                                                                                                                                                                                                                                                                                                                                                                                                                                                                                                                                                                                                                                                                                                                                                                                                                                                                                                                                                                                                                                                                                                                                                                                                                                                                                                                                                                                                                                                                                                                                                                                                                                                                                                                                                                                                                                          |

| <b>SDG-6:</b> Reduce the adverse per capita environmental impact of cities including by paying quality and municipal and other waste management.                                    |               |
|-------------------------------------------------------------------------------------------------------------------------------------------------------------------------------------|---------------|
| <b>SDG-7:</b> Reduce the adverse per capita environment impact of cities including by paying special attention to air quality and municipal and other waste management              |               |
| <b>SDG-8:</b> Provide universal access to safe inclusive and accessible green and public spaces in particular for women and children, older persons and persons with disabilities . | 1 '           |
| SDG-9: Support positive economic , social and environment links between urban, peri-urban and rural areas by strengthening national and regional development planning               | Pauro market, |
| <b>SDG-10:</b> Support least developed countries including through financial and technical assistance in building sustainable and resilient buildings utilizing local material.     |               |

# Elimination of Poverty & Inequity

Goal 01: No Poverty

- ☐ Policy Guideline to reduce Proverty
- □ Housing
- ☐Poor Housing
- ☐ Resettlement Zone

Poor Housing at Gangni Paurashava(5.15 Acre)

Resettlement Zone(10.33 Acre)

### SDGs and Proposed Plan of Gangni Upazila

Goal 03: Good Health and Well-Being

Ensure healthy lives and promote well-being for all at all ages.

□ Proposed Hospital

□ Proposed Community Clinic in each Union

## Goal 06: Clean Water and Sanitation

- ❖Water Treatment Plant -2 no's (1.85 acres and 1.45 acres)
- ❖Night Soil Treatment Plant(2.5 acre) in Gangni Paurashava
- ❖Waste Disposal Site (5.66 acre) in Gangni Paurashava

## SDGs and Proposed Plan of Gangni Upazila

Goal 07: Affordable and Clean Energy

❖Solar Park (3 acre)

❖Solar Panel (2 acre)

Solar Park

Solar Panel

### SDGs and Proposed Plan of Gangni Upazila

**Goal 09:** Industry, Innovation & Infrastructure ,Commerce and Industry

#### **Activities and Strategies**

- Industrial Zone
- Jute Industry
- Rural Sales Service Center
- Sustainable Transportation Planning
- (Road, Walkway and Water way)
- Truck Terminal, Bus Terminal, Auto/Minibus/CNG
   Stand

Industrial Zone(16.04 acre)