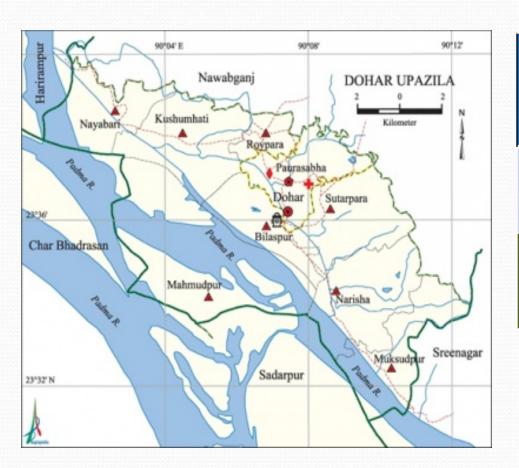

#### DOHAR UPAZILA Dhaka District

| Area            | Population | Density<br>Per sq.km |
|-----------------|------------|----------------------|
| 121.41<br>Sq.km | 2,26,439   | 1,402                |