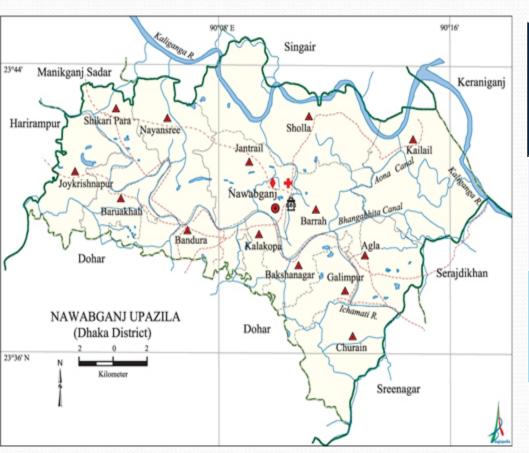

## NABABGANJ UPILA Dhaka District

| Area            | Population | Density<br>Per<br>sq.km |
|-----------------|------------|-------------------------|
| 244.80<br>sq.km | 2,96,605   | 1,302                   |