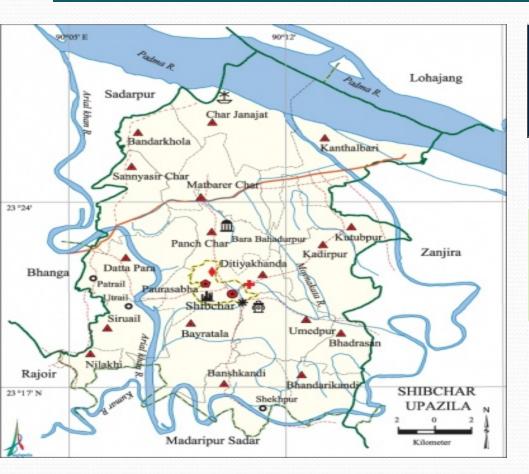

#### SHIB CHAR UPAZILA Madaripur District

| Area            | Population | Density<br>Per sq.km |
|-----------------|------------|----------------------|
| 321.88<br>Sq.km | 3,18,000   | 956                  |