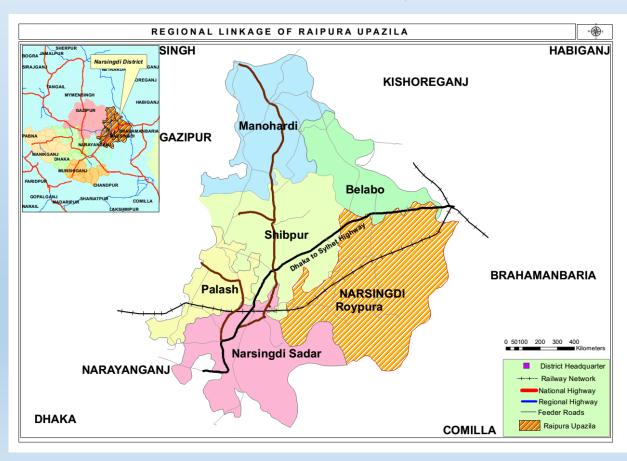

#### Regional Context of Raipura Upazila

- The National Highway N-02 from Dhaka to Sylhet has passes over at northern part of the Upazila
- Well connected by National and Regional Highway
- Some Important river: Meghna, Old Brahmaputra and Arial Kha.
- 6 Railway Station (Amirganj, Hatu Vanga, Dawlotkandi, Khanabari, Mithikanda, Sreenidi.)