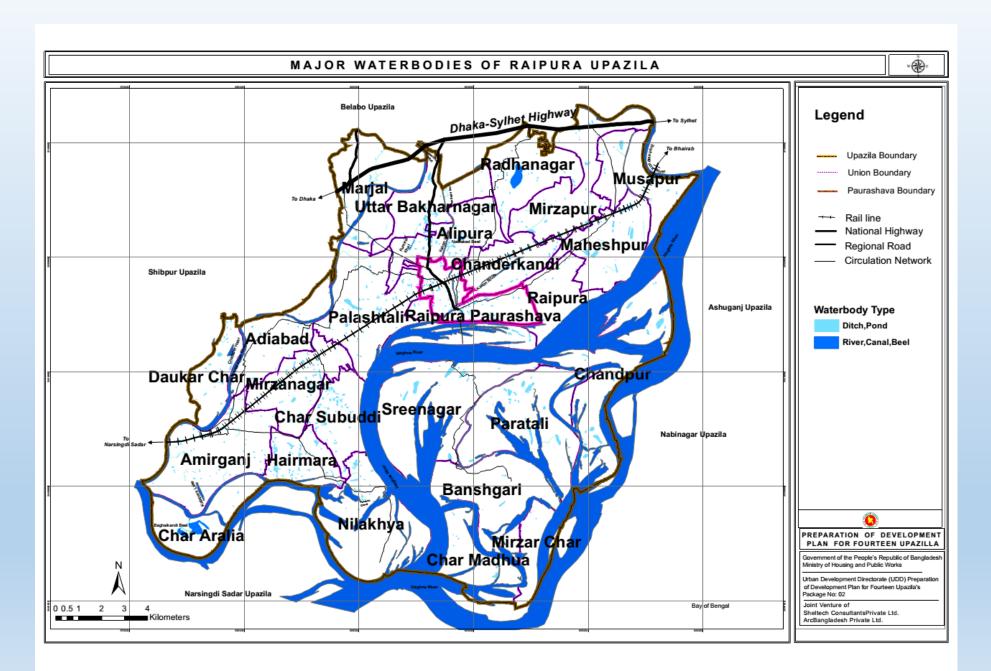

| 576790 | 623820 | 674683 | 729694 |
| Total      | 535796                         | 571985               | 620765 | 673816 | 731526 | 794321 |

#### **Possible Output of Development Plan**





#### Regional Context of Raipura Upazila

- The National Highway N-02 from Dhaka to Sylhet has passes over at northern part of the Upazila
- Well connected by National and Regional Highway
- Some Important river: Meghna, Old Brahmaputra and Arial Kha.
- 6 Railway Station (Amirganj, Hatu Vanga, Dawlotkandi, Khanabari, Mithikanda, Sreenidi.)





#### **Existing Landuse of Raipura Upazila**





#### Thematic Map for Suitability Analysis

#### **Existing Road Network of Raipura Upazila**



#### Digital Elevation Model (DEM) of Raipura Upazila



#### **Major Waterbodies of Raipura Upazila**



#### **Agriculture land of Raipura Upazila**



#### **Innundation Map of Raipura Upazila**



### **Suitability Analysis**

#### **Agriculture Land Suitability of Raipura Upazila**



#### Inundated Area During Last 20 years of Raipura Upazila



#### Geological Land Suitability of Raipura Upazila



#### Land Suitability for Human Settlement of Raipura Upazila



#### **Urban Land Suitability of Raipura Upazila**



#### **Consultation Meeting on Draft Plan**

#### **Proposed Plan (Draft) Alipura Union**



- Community Clinic
- Bridge
- Recreation Zone
- Public Library
- High School
- Union Parshad Bhabon
- Canal Digging

### **Proposed Plan (Draft) of Alipura Union** PROPOSED PLAN(DRAFT) OF ALIPURA UNION **Community Clinic** Canal Digging Bridge Recreation Zone Community Clinic-Union