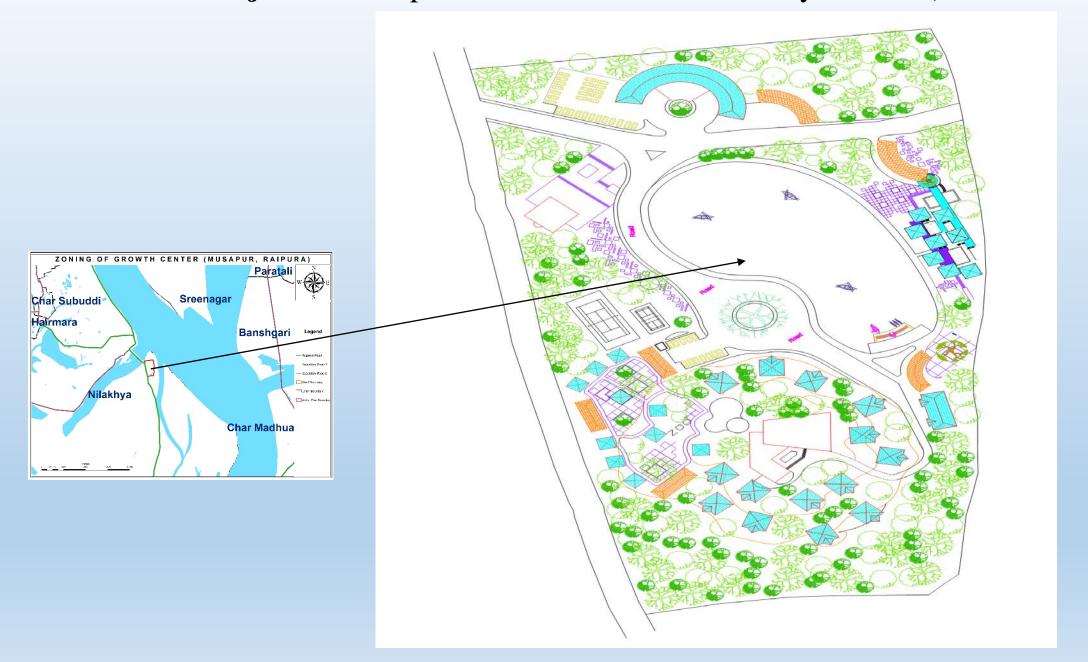

#### **Action Area Plan**

Name of the Project: Development of Growth Center at Matiur Nagar at Musapur Union. (Area: 42 Acre)

Name of the Project: Development of Youth Center at Shrirampur Uttar Para at Ward No: 08 (Area: 1.65)