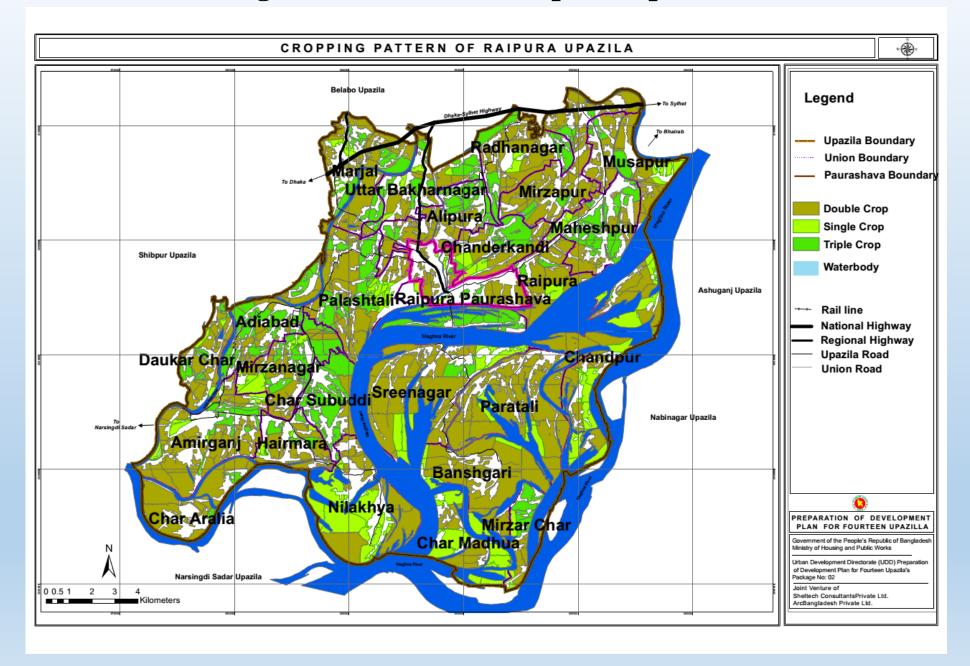

tal      | 535796                         | 571985               | 620765 | 673816 | 731526 | 794321 |

#### **Possible Output of Development Plan**





#### Regional Context of Raipura Upazila

- The National Highway N-02 from Dhaka to Sylhet has passes over at northern part of the Upazila
- Well connected by National and Regional Highway
- Some Important river: Meghna, Old Brahmaputra and Arial Kha.
- 6 Railway Station (Amirganj, Hatu Vanga, Dawlotkandi, Khanabari, Mithikanda, Sreenidi.)





#### **Existing Landuse of Raipura Upazila**





#### Thematic Map for Suitability Analysis

#### **Existing Road Network of Raipura Upazila**



#### Digital Elevation Model (DEM) of Raipura Upazila



#### **Major Waterbodies of Raipura Upazila**



#### **Agriculture land of Raipura Upazila**



#### **Innundation Map of Raipura Upazila**



### **Suitability Analysis**

#### **Agriculture Land Suitability of Raipura Upazila**



#### Inundated Area During Last 20 years of Raipura Upazila



#### Geological Land Suitability of Raipura Upazila



#### Land Suitability for Human Settlement of Raipura Upazila



#### **Urban Land Suitability of Raipura Upazila**



#### **Consultation Meeting on Draft Plan**

#### **Proposed Plan (Draft) Alipura Union**



- Community Clinic
- Bridge
- Recreation Zone
- Public Library
- High School
- Union Parshad Bhabon
- Canal Digging

### **Proposed Plan (Draft) of Alipura Union** PROPOSED PLAN(DRAFT) OF ALIPURA UNION **Community Clinic** Canal Digging Bridge Recreation Zone Community Clinic-Union Parishad Bhabon High School --Library

#### Publ