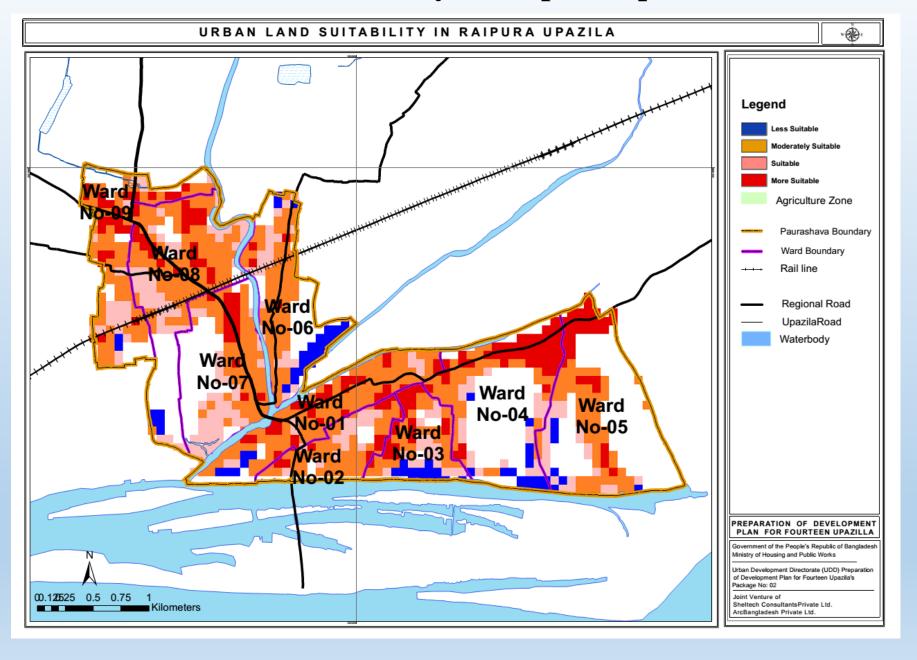

Old Brahmaputra and Arial Kha.
- 6 Railway Station (Amirganj, Hatu Vanga, Dawlotkandi, Khanabari, Mithikanda, Sreenidi.)





#### **Existing Landuse of Raipura Upazila**





#### Thematic Map for Suitability Analysis

#### **Existing Road Network of Raipura Upazila**



#### Digital Elevation Model (DEM) of Raipura Upazila



#### **Major Waterbodies of Raipura Upazila**



#### **Agriculture land of Raipura Upazila**



#### **Innundation Map of Raipura Upazila**



### **Suitability Analysis**

#### **Agriculture Land Suitability of Raipura Upazila**



#### Inundated Area During Last 20 years of Raipura Upazila



#### Geological Land Suitability of Raipura Upazila



#### Land Suitability for Human Settlement of Raipura Upazila



#### **Urban Land Suitability of Raipura Upazila**



#### **Consultation Meeting on Draft Plan**

#### **Proposed Plan (Draft) Alipura Union**



- Community Clinic
- Bridge
- Recreation Zone
- Public Library
- High School
- Union Parshad Bhabon
- Canal Digging

### **Proposed Plan (Draft) of Alipura Union** PROPOSED PLAN(DRAFT) OF ALIPURA UNION **Community Clinic** Canal Digging Bridge Recreation Zone Community Clinic-Union Parishad Bhabon High School --Library

#### Public Hearing on Draft Plan of Raipura Upzila

| Participants                  | Comments and suggestions                                                      |  |  |
|-------------------------------|-------------------------------------------------------------------------------|--|--|
| Md. Jamal Molla               | The Master Plan is very time relevant and this planning