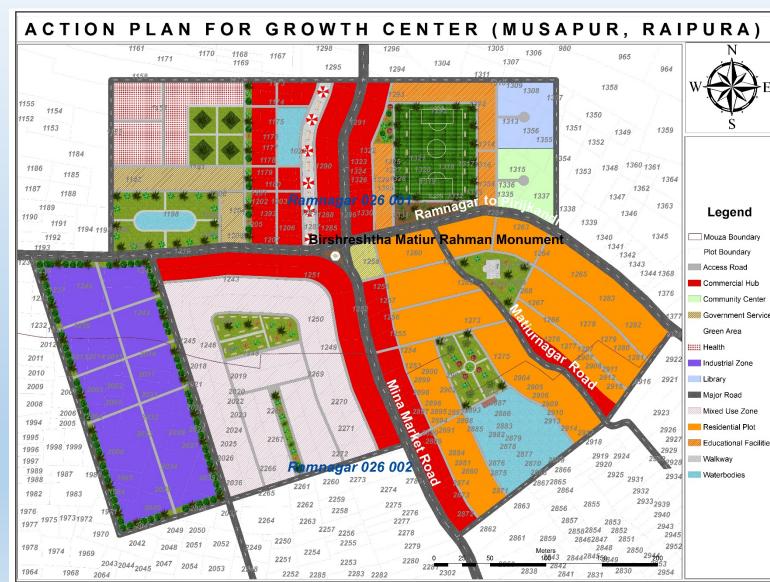

#### **Action Area Plan**

Name of the Project: Development of Growth Center at Matiur Nagar at Musapur Union. (Area: 42 Acre)

Name of the Project: Development of Youth Center at Shrirampur Uttar Para at Ward No: 08 (Area: 1.65)