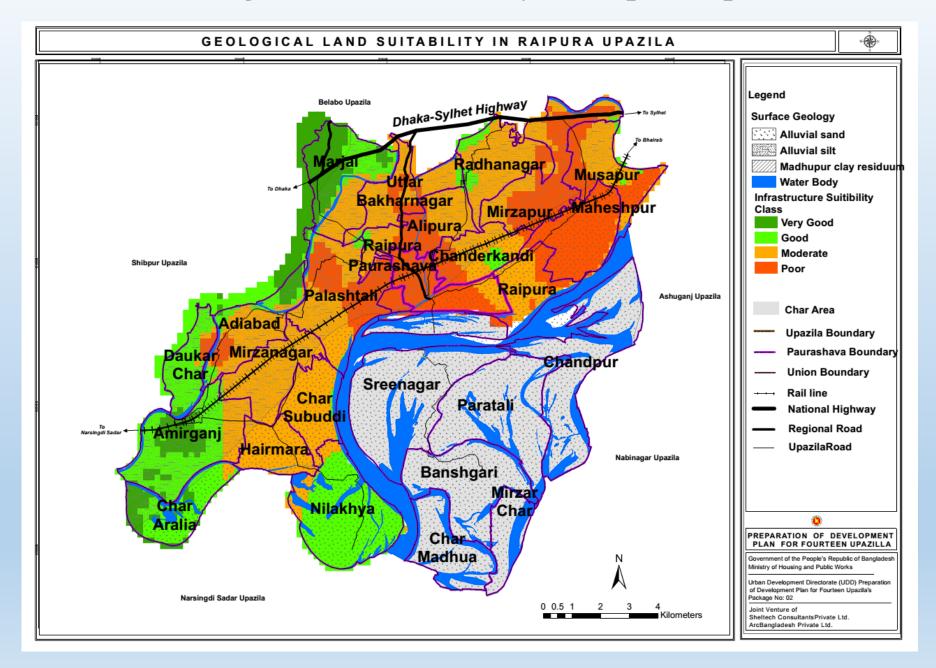

over at northern part of the Upazila
- Well connected by National and Regional Highway
- Some Important river: Meghna, Old Brahmaputra and Arial Kha.
- 6 Railway Station (Amirganj, Hatu Vanga, Dawlotkandi, Khanabari, Mithikanda, Sreenidi.)





#### **Existing Landuse of Raipura Upazila**





#### Thematic Map for Suitability Analysis

#### **Existing Road Network of Raipura Upazila**



#### Digital Elevation Model (DEM) of Raipura Upazila



#### **Major Waterbodies of Raipura Upazila**



#### **Agriculture land of Raipura Upazila**



#### **Innundation Map of Raipura Upazila**



### **Suitability Analysis**

#### **Agriculture Land Suitability of Raipura Upazila**



#### Inundated Area During Last 20 years of Raipura Upazila



#### Geological Land Suitability of Raipura Upazila



#### Land Suitability for Human Settlement of Raipura Upazila



#### **Urban Land Suitability of Raipura Upazila**



#### **Consultation Meeting on Draft Plan**

#### **Proposed Plan (Draft) Alipura Union**



- Community Clinic
- Bridge
- Recreation Zone
- Public Library
- High School
- Union Parshad Bhabon
- Canal Digging

### **Proposed Plan (Draft) of Alipura Union** PROPOSED PLAN(DRAFT) OF ALIPURA UNION **Community Clinic** Canal Digging Bridge Recreation Zone Community Clinic-Union Parishad Bhabon High School --Library

#### Public Hearing on Draft Plan of Raipura Upzila

| Participants                  | Comments and suggestions                                                      |  |  |
|-------------------------------|----------------------------------------------------------