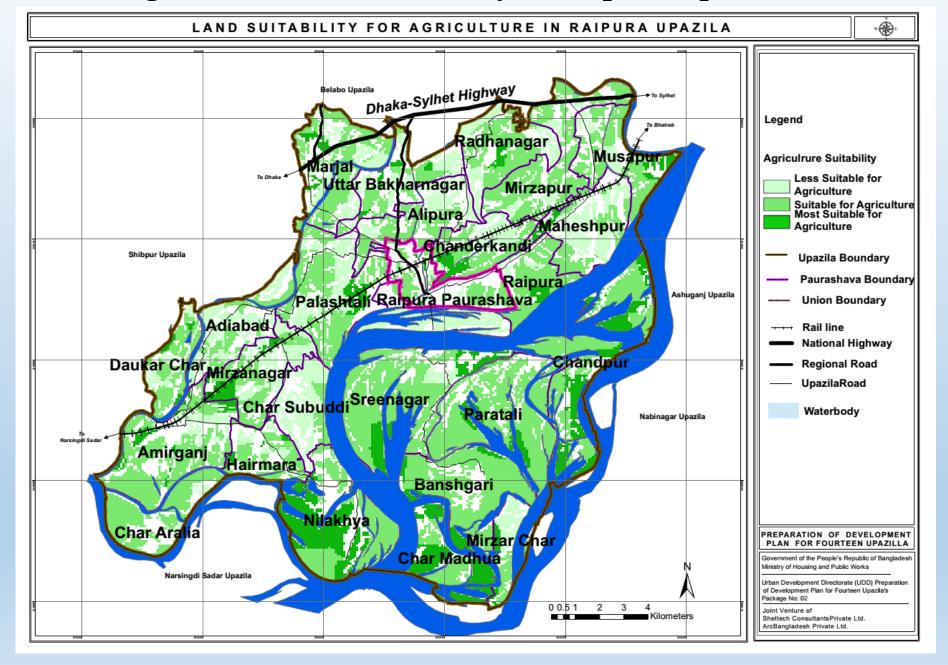

ment Plan**





#### Regional Context of Raipura Upazila

- The National Highway N-02 from Dhaka to Sylhet has passes over at northern part of the Upazila
- Well connected by National and Regional Highway
- Some Important river: Meghna, Old Brahmaputra and Arial Kha.
- 6 Railway Station (Amirganj, Hatu Vanga, Dawlotkandi, Khanabari, Mithikanda, Sreenidi.)





#### **Existing Landuse of Raipura Upazila**





#### Thematic Map for Suitability Analysis

#### **Existing Road Network of Raipura Upazila**



#### Digital Elevation Model (DEM) of Raipura Upazila



#### **Major Waterbodies of Raipura Upazila**



#### **Agriculture land of Raipura Upazila**



#### **Innundation Map of Raipura Upazila**



### **Suitability Analysis**

#### **Agriculture Land Suitability of Raipura Upazila**



#### Inundated Area During Last 20 years of Raipura Upazila



#### Geological Land Suitability of Raipura Upazila



#### Land Suitability for Human Settlement of Raipura Upazila



#### **Urban Land Suitability of Raipura Upazila**



#### **Consultation Meeting on Draft Plan**

#### **Proposed Plan (Draft) Alipura Union**



- Community Clinic
- Bridge
- Recreation Zone
- Public Library
- High School
- Union Parshad Bhabon
- Canal Digging

### **Proposed Plan (Draft) of Alipura Union** PROPOSED PLAN(DRAFT) OF ALIPURA UNION **Community Clinic** Canal Digging Bridge Recreation Zone Community Clinic-Union Parishad Bhabon High School --Library

#### Public Hearing on Draft Plan of Raipura Upzila

| Participants                  | Comments and suggestions