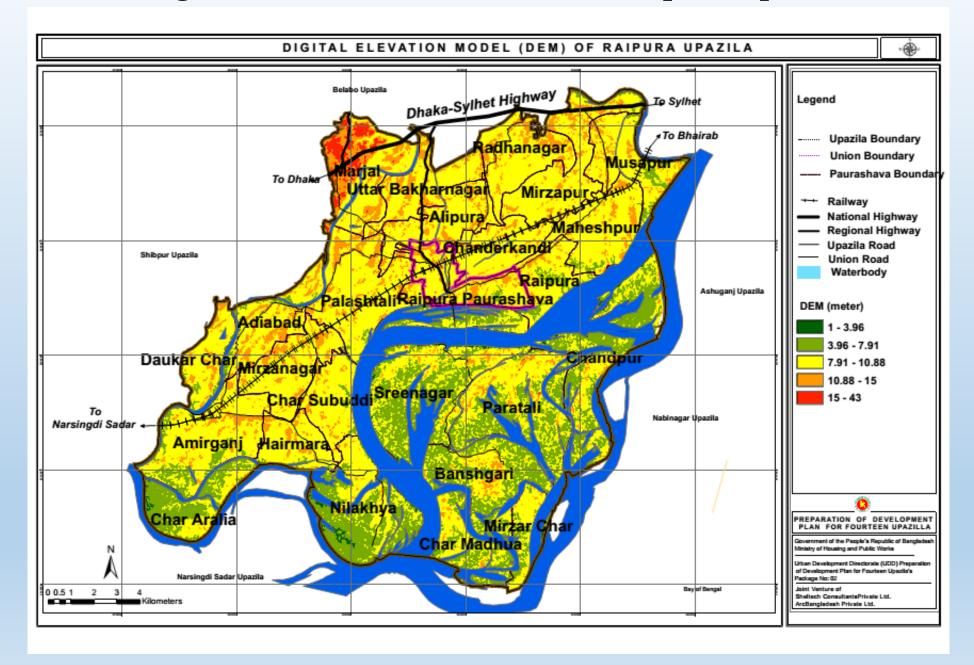

500892                         | 533307               | 576790 | 623820 | 674683 | 729694 |
| Total      | 535796                         | 571985               | 620765 | 673816 | 731526 | 794321 |

#### **Possible Output of Development Plan**





#### Regional Context of Raipura Upazila

- The National Highway N-02 from Dhaka to Sylhet has passes over at northern part of the Upazila
- Well connected by National and Regional Highway
- Some Important river: Meghna, Old Brahmaputra and Arial Kha.
- 6 Railway Station (Amirganj, Hatu Vanga, Dawlotkandi, Khanabari, Mithikanda, Sreenidi.)





#### **Existing Landuse of Raipura Upazila**





#### Thematic Map for Suitability Analysis

#### **Existing Road Network of Raipura Upazila**



#### Digital Elevation Model (DEM) of Raipura Upazila



#### **Major Waterbodies of Raipura Upazila**



#### **Agriculture land of Raipura Upazila**



#### **Innundation Map of Raipura Upazila**



### **Suitability Analysis**

#### **Agriculture Land Suitability of Raipura Upazila**



#### Inundated Area During Last 20 years of Raipura Upazila



#### Geological Land Suitability of Raipura Upazila



#### Land Suitability for Human Settlement of Raipura Upazila



#### **Urban Land Suitability of Raipura Upazila**



#### **Consultation Meeting on Draft Plan**

#### **Proposed Plan (Draft) Alipura Union**



- Community Clinic
- Bridge
- Recreation Zone
- Public Library
- High School
- Union Parshad Bhabon
- Canal Digging

### **Proposed Plan (Draft) of Alipura Union** PROPOSED PLAN(DRAFT) OF ALIPURA UNION **Community Clinic** Canal Diggi