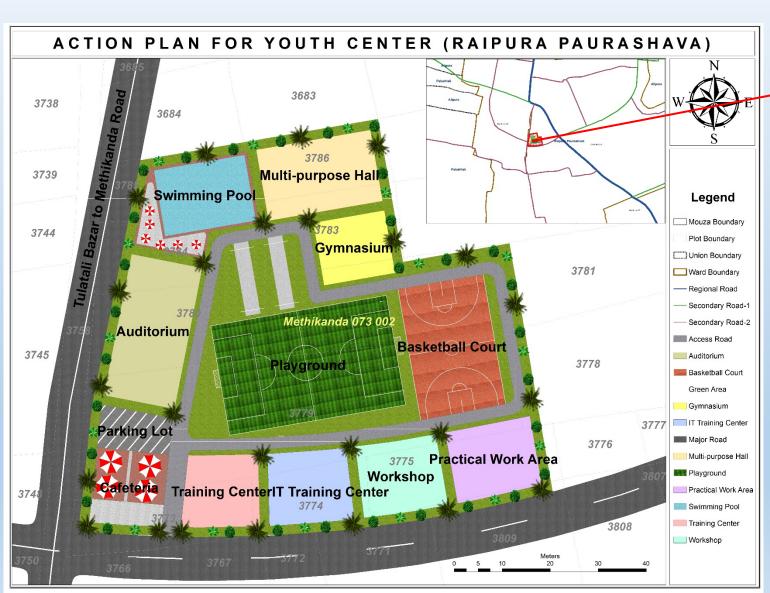

#### **Action Area Plan**

Name of the Project: Development of Growth Center at Matiur Nagar at Musapur Union. (Area: 42 Acre)

Name of the Project: Development of Youth Center at Shrirampur Uttar Para at Ward No: 08 (Area: 1.65)

Acre)