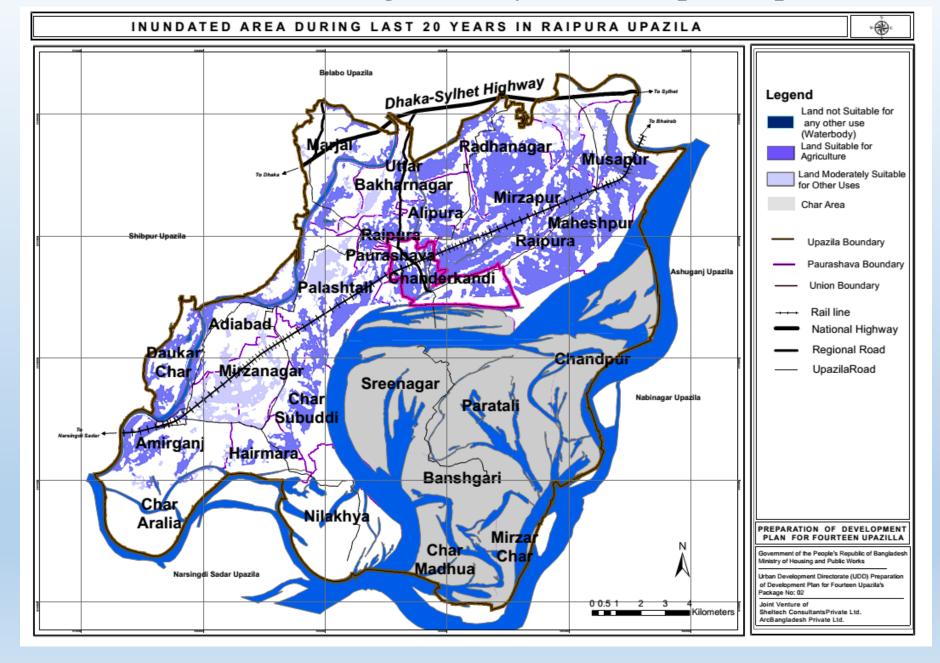

e National Highway N-02 from Dhaka to Sylhet has passes over at northern part of the Upazila
- Well connected by National and Regional Highway
- Some Important river: Meghna, Old Brahmaputra and Arial Kha.
- 6 Railway Station (Amirganj, Hatu Vanga, Dawlotkandi, Khanabari, Mithikanda, Sreenidi.)





#### **Existing Landuse of Raipura Upazila**





#### Thematic Map for Suitability Analysis

#### **Existing Road Network of Raipura Upazila**



#### Digital Elevation Model (DEM) of Raipura Upazila



#### **Major Waterbodies of Raipura Upazila**



#### **Agriculture land of Raipura Upazila**



#### **Innundation Map of Raipura Upazila**



### **Suitability Analysis**

#### **Agriculture Land Suitability of Raipura Upazila**



#### Inundated Area During Last 20 years of Raipura Upazila



#### Geological Land Suitability of Raipura Upazila



#### Land Suitability for Human Settlement of Raipura Upazila



#### **Urban Land Suitability of Raipura Upazila**



#### **Consultation Meeting on Draft Plan**

#### **Proposed Plan (Draft) Alipura Union**



- Community Clinic
- Bridge
- Recreation Zone
- Public Library
- High School
- Union Parshad Bhabon
- Canal Digging

### **Proposed Plan (Draft) of Alipura Union** PROPOSED PLAN(DRAFT) OF ALIPURA UNION **Community Clinic** Canal Digging Bridge Recreation Zone Community Clinic-Union Parishad Bhabon High School --Library

#### Public Hearing on Draft Plan of Raipura Upzila

| Participants                  | Comments and suggestions                                                      |  |  |
|-------------------------------|---