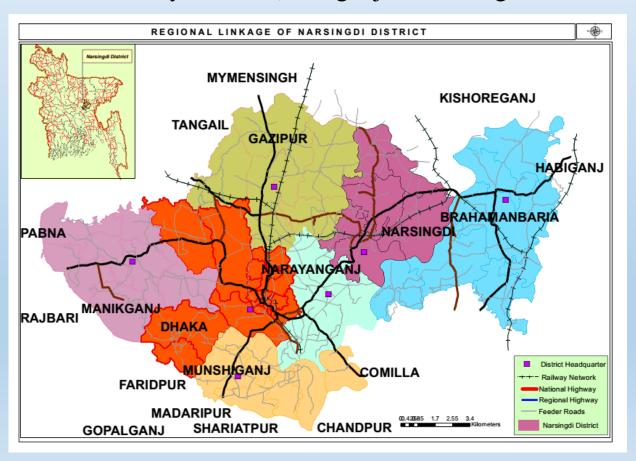

#### Regional Context of Raipura Upazila

- The National Highway N-02 from Dhaka to Sylhet has passes over at northern part of the Upazila
- Well connected by National and Regional Highway
- Some Important river: Meghna, Old Brahmaputra and Arial Kha.
- 6 Railway Station (Amirganj, Hatu Vanga, Dawlotkandi, Khanabari, Mithikanda, Sreenidi.)