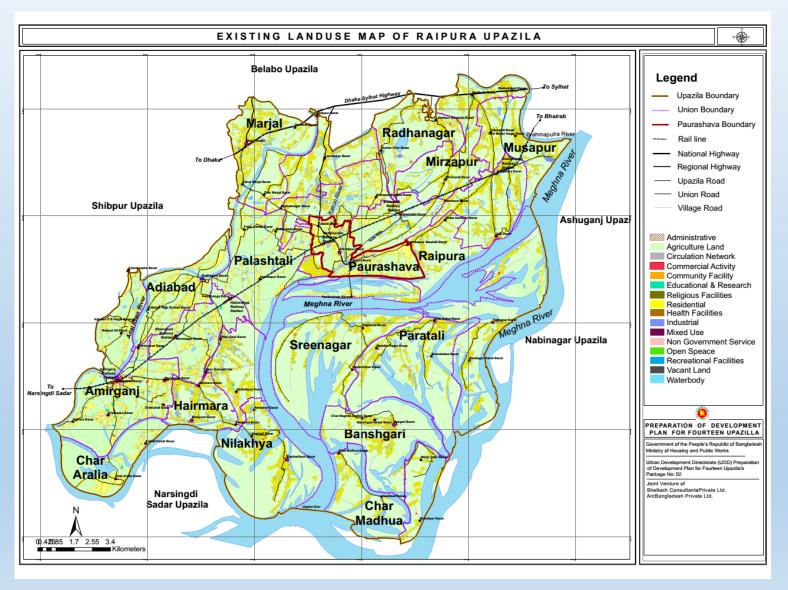

020   | 2025   | 2030   | 2035   |
| Paurashava | 34904                          | 38678                | 43975  | 49996  | 56843  | 64627  |
| Rural Area | 500892                         | 533307               | 576790 | 623820 | 674683 | 729694 |
| Total      | 535796                         | 571985               | 620765 | 673816 | 731526 | 794321 |

#### **Possible Output of Development Plan**





#### Regional Context of Raipura Upazila

- The National Highway N-02 from Dhaka to Sylhet has passes over at northern part of the Upazila
- Well connected by National and Regional Highway
- Some Important river: Meghna, Old Brahmaputra and Arial Kha.
- 6 Railway Station (Amirganj, Hatu Vanga, Dawlotkandi, Khanabari, Mithikanda, Sreenidi.)





#### **Existing Landuse of Raipura Upazila**





#### Thematic Map for Suitability Analysis

#### **Existing Road Network of Raipura Upazila**



#### Digital Elevation Model (DEM) of Raipura Upazila



#### **Major Waterbodies of Raipura Upazila**



#### **Agriculture land of Raipura Upazila**



#### **Innundation Map of Raipura Upazila**



### **Suitability Analysis**

#### **Agriculture Land Suitability of Raipura Upazila**



#### Inundated Area During Last 20 years of Raipura Upazila



#### Geological Land Suitability of Raipura Upazila



#### Land Suitability for Human Settlement of Raipura Upazila



#### **Urban Land Suitability of Raipura Upazila**



#### **Consultation Meeting on Draft Plan**

#### **Proposed Plan (Draft) Alipura Union**



- Community Clinic
- Bridge
- Recreation Zone
- Public Library
- High School
-