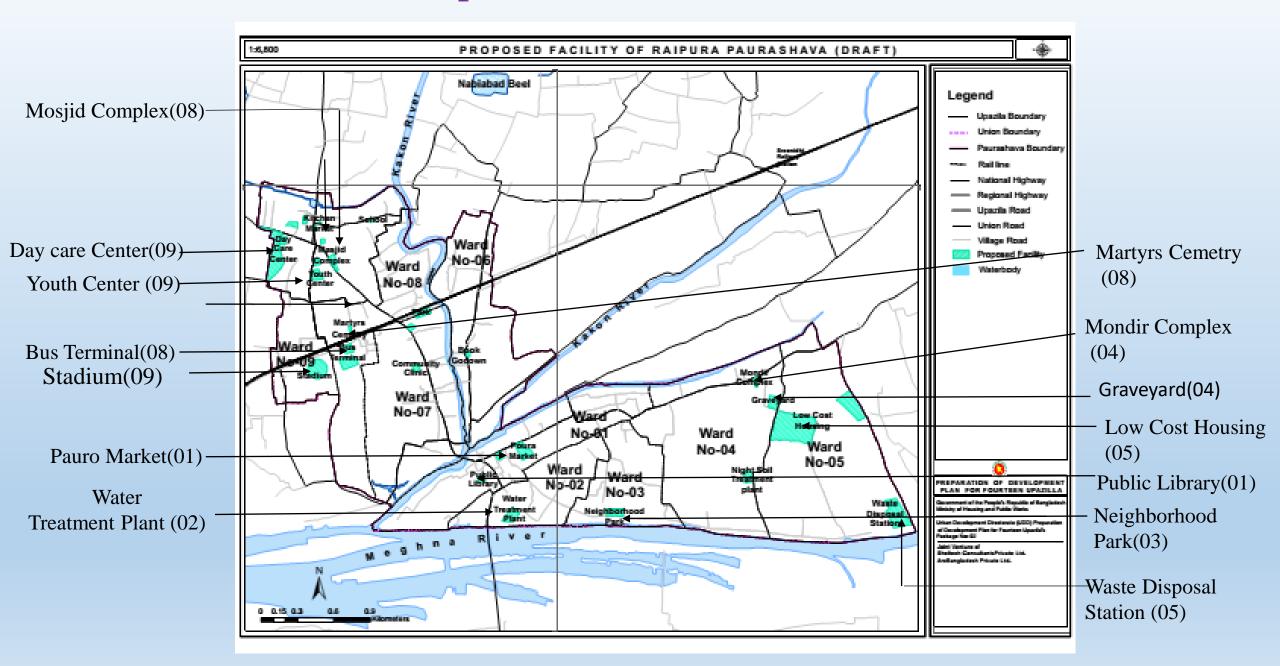

#### **Proposed Facility**

| Ward<br>Number | Type of Facilities         | Area<br>(in acre) |
|----------------|----------------------------|-------------------|
|                | Paurashava Bhaban          | 0.19              |
| 01             | Paura Market               | 2.87              |
|                | Public Library             | 0.61              |
| 02             | Water Treatment Plant      | 2.41              |
| 03             | Neighborhood Park          | 2.09              |
|                | Graveyard                  | 2.24              |
| 04             | Low Cost Housing           | 18.16             |
| 04             | Mondir Complex             | 0.48              |
|                | Night Soil Treatment plant | 1.55              |
|                | Graveyard                  | 2.24              |
|                | Low Cost Housing           | 18.16             |
| 05             | Night Soil Treatment plant | 1.55              |
|                | Resettlement Housing       | 7.96              |
|                | Waste Disposal Station     | 3.36              |
| 06             | 06 Book Godown             |                   |
|                | CNG/Tempoo Stand           | 0.65              |
| 07             | Community Clinic           | 0.83              |
|                | Park                       | 1.44              |

| Ward<br>Number | Type of Facilities        | Area<br>(in acre) |
|----------------|---------------------------|-------------------|
|                | Bus Terminal              | 1.12              |
|                | Cold Storage              | 0.17              |
|                | Future Government Offices | 2.70              |
|                | Martyrs Cemetery          | 0.25              |
|                | Masjid Complex            | 1.08              |
| 08             | Multi Purpose Hall        | 0.37              |
|                | Park                      | 1.44              |
|                | School                    | 0.24              |
|                | Shopping Complex          | 0.78              |
|                | Waste Transfer Station    | 0.31              |
|                | Youth Center              | 1.78              |
|                | Cold Storage              | 0.17              |
|                | Day Care Center           | 0.82              |
|                | Housing Area              | 87.90             |
|                | Kitchen Market            | 0.10              |
| 09             | Neighborhood market       | 0.74              |
| 09             | School                    | 0.24              |
|                | Shopping Complex          | 0.78              |
|                | Stadium                   | 5.03              |
|                | Tempoo Stand              | 0.51              |
|                | Youth Center              | 1.78              |