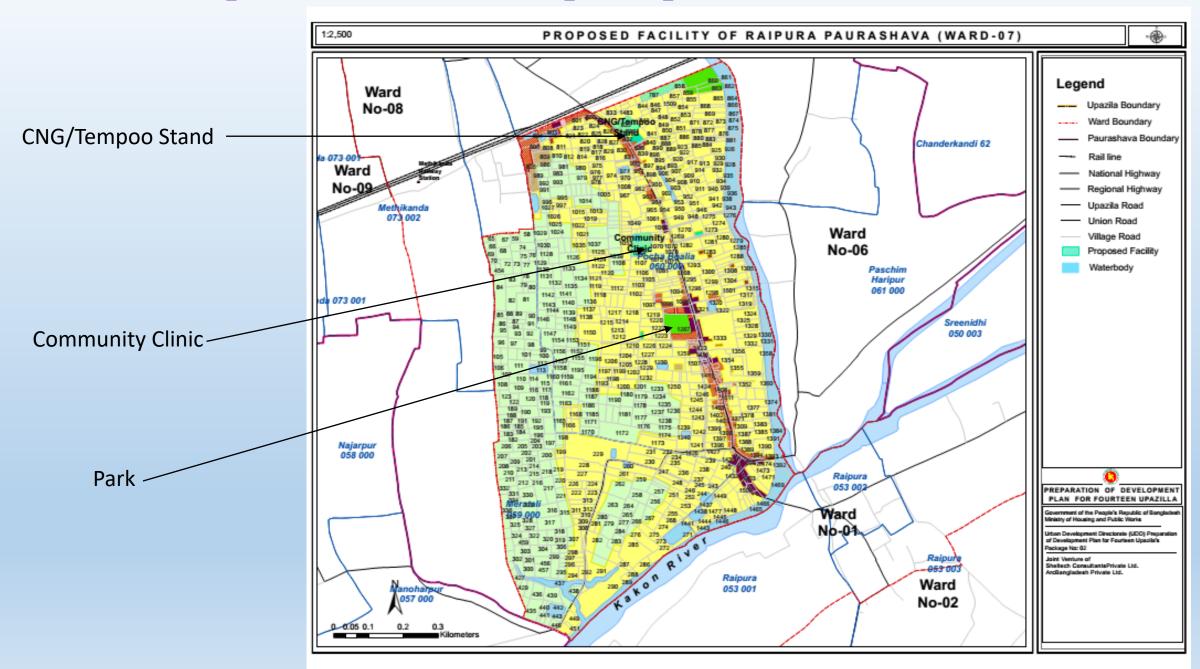

#### Sample of Ward Wise Map (Raipura Paurashava)

#### **Proposed Facility**

| Ward<br>Number | Type of Facilities         | Area<br>(in acre) |
|----------------|----------------------------|-------------------|
|                | Paurashava Bhaban          | 0.19              |
| 01             | Paura Market               | 2.87              |
|                | Public Library             | 0.61              |
| 02             | Water Treatment Plant      | 2.41              |
| 03             | Neighborhood Park          | 2.09              |
|                | Graveyard                  | 2.24              |
| 04             | Low Cost Housing           | 18.16             |
| 04             | Mondir Complex             | 0.48              |
|                | Night Soil Treatment plant | 1.55              |
|                | Graveyard                  | 2.24              |
|                | Low Cost Housing           | 18.16             |
| 05             | Night Soil Treatment plant | 1.55              |
|                | Resettlement Housing       | 7.96              |
|                | Waste Disposal Station     | 3.36              |
| 06             | 06 Book Godown             |                   |
|                | CNG/Tempoo Stand           | 0.65              |
| 07             | Community Clinic           | 0.83              |
|                | Park                       | 1.44              |