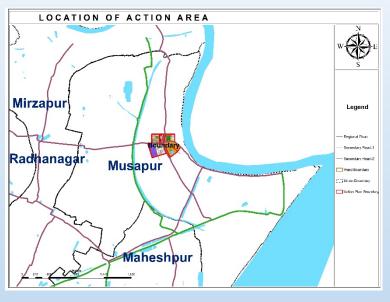

#### **Action Area Plan**

Name of the Project: Development of Growth Center at Matiur Nagar at Musapur Union. (Area: 42 Acre)

Name of the Project: Development of Youth Center at Shrirampur Uttar Para at Ward No: 08 (Area: 1.65)