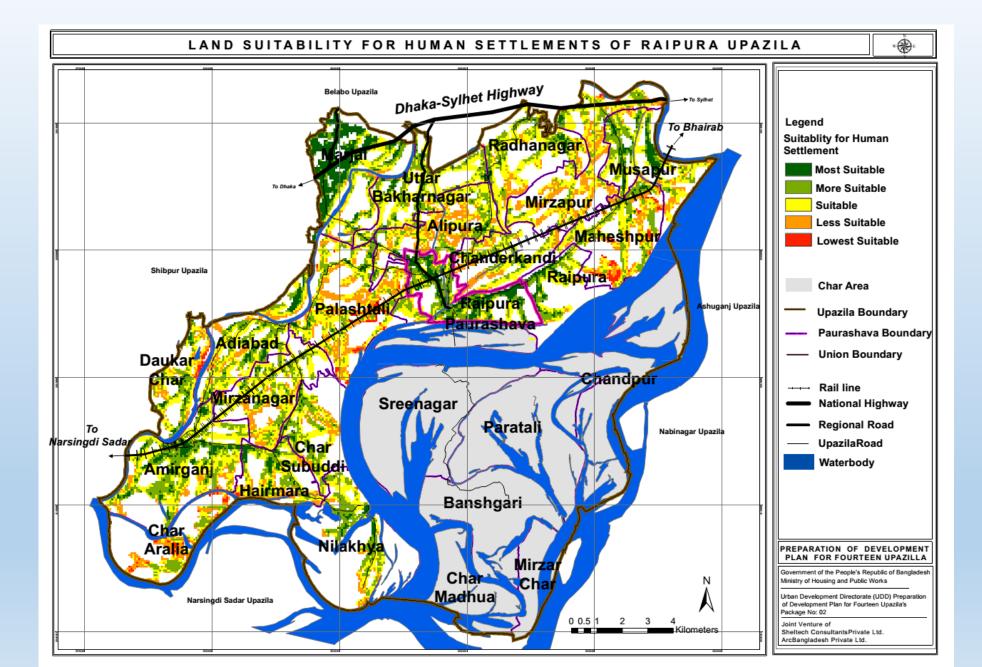

l and Regional Highway
- Some Important river: Meghna, Old Brahmaputra and Arial Kha.
- 6 Railway Station (Amirganj, Hatu Vanga, Dawlotkandi, Khanabari, Mithikanda, Sreenidi.)





#### **Existing Landuse of Raipura Upazila**





#### Thematic Map for Suitability Analysis

#### **Existing Road Network of Raipura Upazila**



#### Digital Elevation Model (DEM) of Raipura Upazila



#### **Major Waterbodies of Raipura Upazila**



#### **Agriculture land of Raipura Upazila**



#### **Innundation Map of Raipura Upazila**



### **Suitability Analysis**

#### **Agriculture Land Suitability of Raipura Upazila**



#### Inundated Area During Last 20 years of Raipura Upazila



#### Geological Land Suitability of Raipura Upazila



#### Land Suitability for Human Settlement of Raipura Upazila



#### **Urban Land Suitability of Raipura Upazila**



#### **Consultation Meeting on Draft Plan**

#### **Proposed Plan (Draft) Alipura Union**



- Community Clinic
- Bridge
- Recreation Zone
- Public Library
- High School
- Union Parshad Bhabon
- Canal Digging

### **Proposed Plan (Draft) of Alipura Union** PROPOSED PLAN(DRAFT) OF ALIPURA UNION **Community Clinic** Canal Digging Bridge Recreation Zone Community Clinic-Union Parishad Bhabon High School --Library

#### Public Hearing on Draft Plan of Raipura Upzila

| Participants                  | Comments and suggestions                                                      |  |  |
|-------------------------------|-------------------------------------------------------------------------------|--|--|
| Md. Jamal Molla               | Th