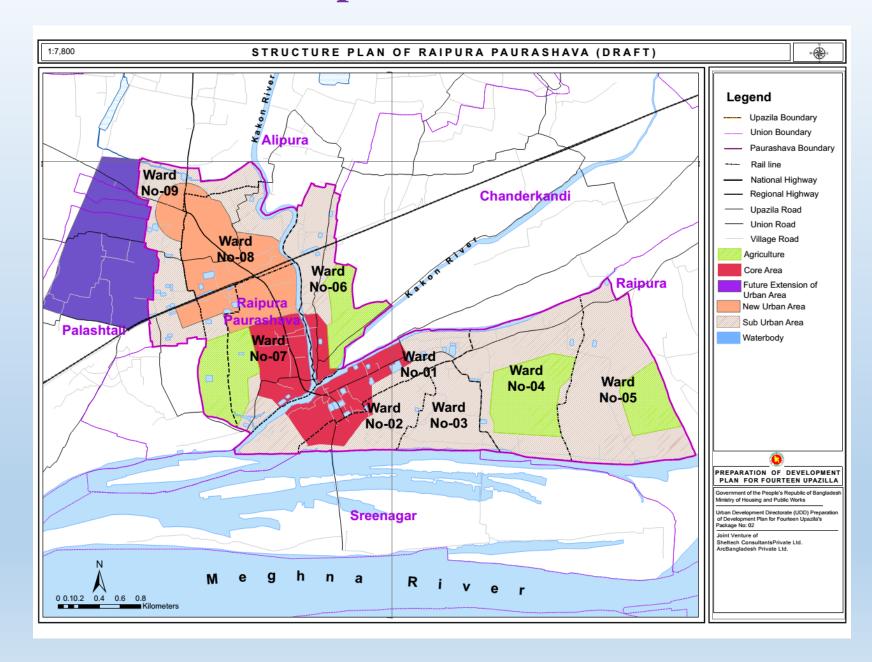

#### Structure Plan of Raipura Paurashava

| Broad Landuse<br>Zoning        | Area<br>(in acre) | %      |
|--------------------------------|-------------------|--------|
| Agricultural                   | 935.95            | 40.02  |
| Core Urban Area                | 271.53            | 11.61  |
| Future Extension<br>Urban Area | 298.25            | 12.75  |
| Future Urban<br>Area           | 295.28            | 12.63  |
| Sub Urban Area                 | 410.25            | 17.54  |
| Waterbody                      | 127.32            | 5.44   |
| Total                          | 2338.55           | 100.00 |