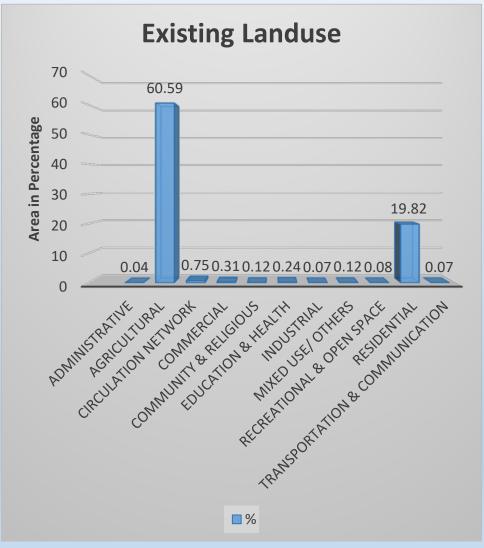

0   | 2025   | 2030   | 2035   |
| Paurashava | 34904                          | 38678                | 43975  | 49996  | 56843  | 64627  |
| Rural Area | 500892                         | 533307               | 576790 | 623820 | 674683 | 729694 |
| Total      | 535796                         | 571985               | 620765 | 673816 | 731526 | 794321 |

#### **Possible Output of Development Plan**





#### Regional Context of Raipura Upazila

- The National Highway N-02 from Dhaka to Sylhet has passes over at northern part of the Upazila
- Well connected by National and Regional Highway
- Some Important river: Meghna, Old Brahmaputra and Arial Kha.
- 6 Railway Station (Amirganj, Hatu Vanga, Dawlotkandi, Khanabari, Mithikanda, Sreenidi.)





#### **Existing Landuse of Raipura Upazila**





#### Thematic Map for Suitability Analysis

#### **Existing Road Network of Raipura Upazila**



#### Digital Elevation Model (DEM) of Raipura Upazila



#### **Major Waterbodies of Raipura Upazila**



#### **Agriculture land of Raipura Upazila**



#### **Innundation Map of Raipura Upazila**



### **Suitability Analysis**

#### **Agriculture Land Suitability of Raipura Upazila**



#### Inundated Area During Last 20 years of Raipura Upazila



#### Geological Land Suitability of Raipura Upazila



#### Land Suitability for Human Settlement of Raipura Upazila



#### **Urban Land Suitability of Raipura Upazila**



#### **Consultation Meeting on Draft Plan**

#### **Proposed Plan (Draft) Alipura Union**



- Community Clinic
- Bridge
- Recreation Zone
- Public Library
- High School
- U