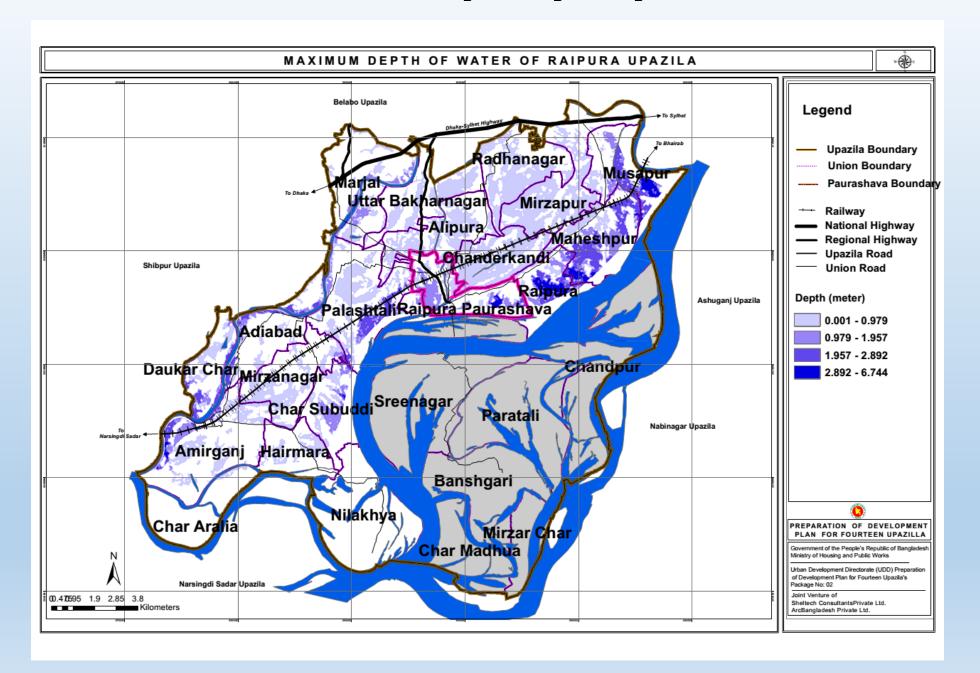

985               | 620765 | 673816 | 731526 | 794321 |

#### **Possible Output of Development Plan**





#### Regional Context of Raipura Upazila

- The National Highway N-02 from Dhaka to Sylhet has passes over at northern part of the Upazila
- Well connected by National and Regional Highway
- Some Important river: Meghna, Old Brahmaputra and Arial Kha.
- 6 Railway Station (Amirganj, Hatu Vanga, Dawlotkandi, Khanabari, Mithikanda, Sreenidi.)





#### **Existing Landuse of Raipura Upazila**





#### Thematic Map for Suitability Analysis

#### **Existing Road Network of Raipura Upazila**



#### Digital Elevation Model (DEM) of Raipura Upazila



#### **Major Waterbodies of Raipura Upazila**



#### **Agriculture land of Raipura Upazila**



#### **Innundation Map of Raipura Upazila**



### **Suitability Analysis**

#### **Agriculture Land Suitability of Raipura Upazila**



#### Inundated Area During Last 20 years of Raipura Upazila



#### Geological Land Suitability of Raipura Upazila



#### Land Suitability for Human Settlement of Raipura Upazila



#### **Urban Land Suitability of Raipura Upazila**



#### **Consultation Meeting on Draft Plan**

#### **Proposed Plan (Draft) Alipura Union**



- Community Clinic
- Bridge
- Recreation Zone
- Public Library
- High School
- Union Parshad Bhabon
- Canal Digging

### **Proposed Plan (Draft) of Alipura Union** PROPOSED PLAN(DRAFT) OF ALIPURA UNION **Community Clinic** Canal Digging Bridge Recreation Zone Community Clinic-Union Parishad Bhabon High School --Library

#### Public Hearing on Draft Plan of Raipura Upzila

| P