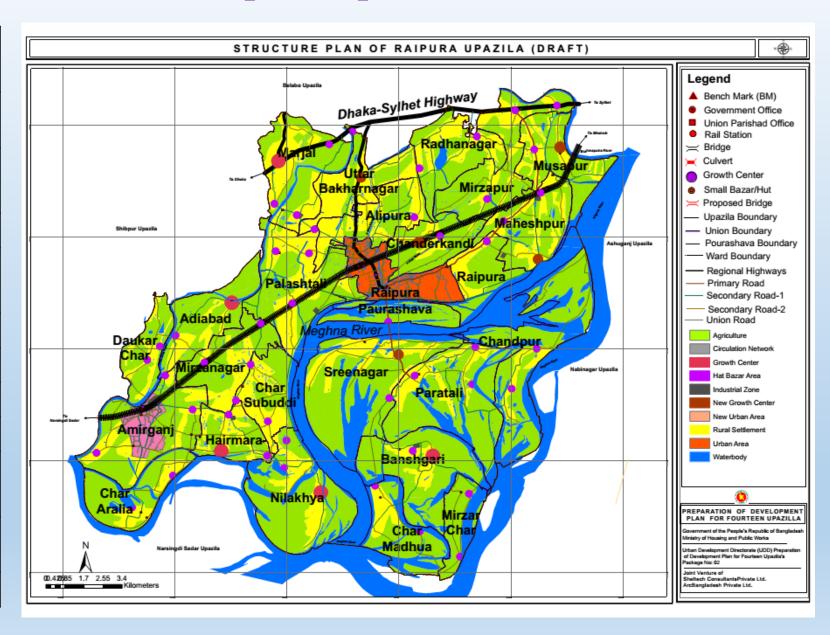

#### Structure Plan of Raipura Upazila

| Structure Plan<br>Categories     | Area (in acre) | %     |
|----------------------------------|----------------|-------|
| Agricultural Area                | 36219.28       | 47.57 |
| Circulation Network              | 614.25         | 0.81  |
| Growth Center                    | 306.62         | 0.4   |
| New Growth Center                | 179.63         | 0.24  |
| Hat Bazar                        | 743.02         | 0.98  |
| Industrial Zone                  | 83.475         | 0.11  |
| Urban Area                       | 1950.58        | 2.56  |
| New Urban Area                   | 694.19         | 0.91  |
| Rural Settlement &<br>Vegetation | 12966.4        | 17.03 |
| Waterbody                        | 22379.57       | 29.39 |
| Total                            | 76137          | 100   |