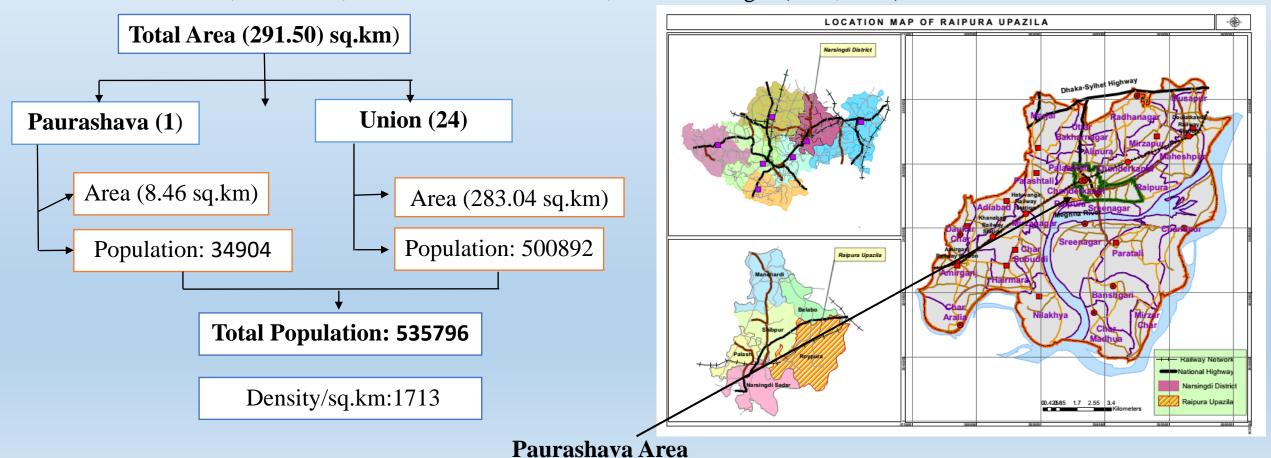

#### Raipura Upazila at a Glance

- Raipura Upazila having an area of 308.11 sq. km..
- Raipura Upazila (Narsingdi district) is located in between 23°52' and 24°04' North Latitudes and in between 90°44' and 90°59' East Longitudes
- It has 9 Wards, 24 Unions, 107 Mouzas and Mahallas, and 239 villages (BBS, 2011).

#### **Projected Population**

|            | <b>D V</b> 7                   | Projected Population |        |        |        |        |
|------------|--------------------------------|----------------------|--------|--------|--------|--------|
| Area       | Base Year<br>Population (2011) | 2015                 | 2020   | 2025   | 2030   | 2035   |
| Paurashava | 34904                          | 38678                | 43975  | 49996  | 56843  | 64627  |
| Rural Area | 500892                         | 533307               | 576790 | 623820 | 674683 | 729694 |
| Total      | 535796                         | 571985               | 620765 | 673816 | 731526 | 794321 |