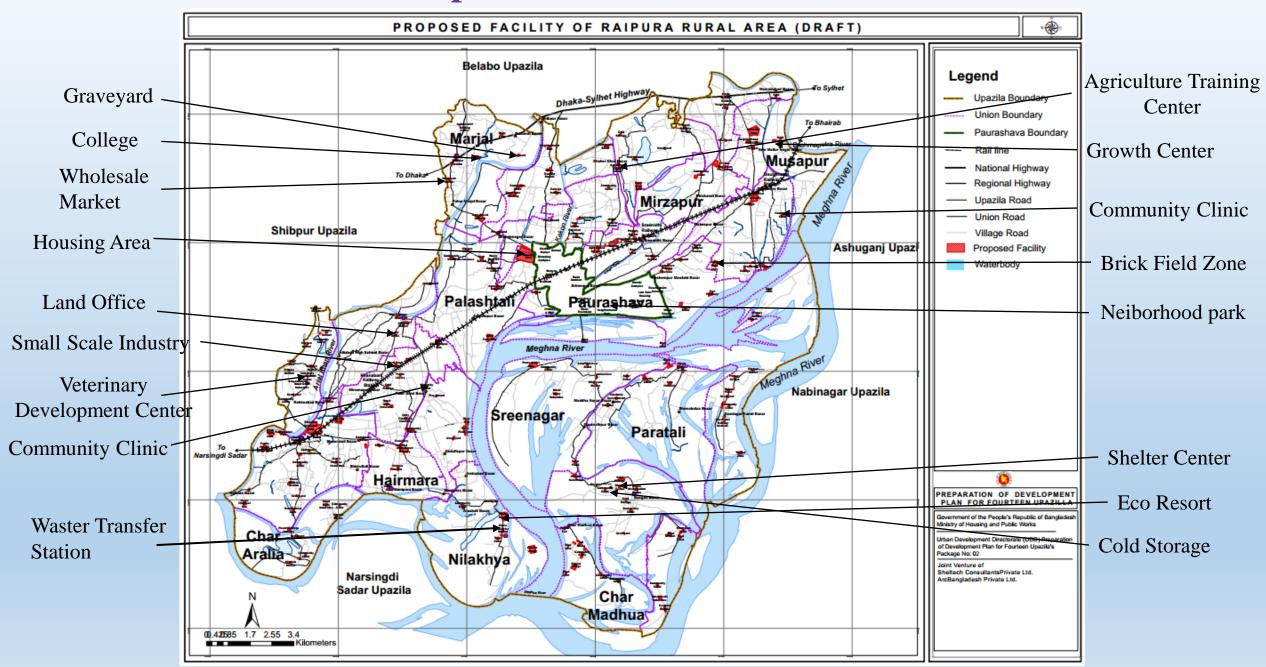

#### **Proposed Plan of Rural Area**

| Type of Facilities    | Union                               | Area (acre) |
|-----------------------|-------------------------------------|-------------|
| Agricultural Training | Radhanagar, Marjal, Mahespur,       |             |
| Center                | Raipura                             | 2.64        |
| Agriculture Training  | Raipura                             |             |
| Institute             |                                     | 0.35        |
|                       | Daukar Char, Palashtali,            |             |
| Agro Based Industry   | Banshgari, Mahespur, Chanderkan     |             |
|                       | di, Hairmara,Marjal,                | 48.96       |
| Agro Farm             | Daukar Char                         | 0.24        |
| Auto/Rickshaw         | Sreenagar                           |             |
| Stand                 |                                     | 0.76        |
| Auto/Tempoo Stand     | Marjal                              | 0.51        |
|                       | Sreenagar, Char Madhua,             |             |
| Boat Ghat             | Raipura, Chadpur, Paratali, Chander |             |
|                       | kandi,Sreenagar,Mirzar Char         | 4.01        |
|                       | Maheshpur, Palashtali, Radhanagar   |             |
| Brick Field Zone      | ,Amirganj,Char Subuddi              | 44.05       |
| Bus Terminal          | Amirganj                            | 0.75        |
| Cattle Hat            | Hairmara                            | 1.77        |
| Cattle Hat/Cow        | Amirganj                            |             |
| Hatchery              |                                     | 1.64        |
|                       | Char Madhua, Nilahya,               |             |
| Cluster Village       | Banshgari,Paratali                  | 27.02       |
|                       | Mirzapur, Hairmara, Amirganj, Adia  |             |
| CNG/Tempoo Stand      | bad, Mirzanagar                     | 3.50        |

| Type of Facilities                       | Union                                                                                                                                                                                                                      | Area (acre) |
|------------------------------------------|----------------------------------------------------------------------------------------------------------------------------------------------------------------------------------------------------------------------------|-------------|
| Cold Storage                             | Marjal, Paratali, Raipura, Musapur, Mirzap<br>ur, Radhanagar, Banshgari, Char<br>Madhua, Mirzarpur, Mirzar<br>Char, Sreenagar, Uttar Bkharnagar,<br>Amirganj, Chanderkandi, Mirzarnagar                                    | 7.10        |
| College                                  | Marjal, Musapur, Maheshpur, Paratali                                                                                                                                                                                       | 10.36       |
| Community<br>Center/Auditor<br>ium       | Amirganj, Nilakhya, Mirzapur, Mahespur,<br>Char Madhua, Hairmara, Char<br>Aralia, Duakar Char, Palashtali, Sreenagar,<br>Amirganj, Mirzr Char, Chadpur, Adiabad, Ba<br>nshgari, Uttar Bakharnagar, Char Subddi,<br>Raipura | 17.35       |
| Community<br>Clinic & Library            | Alipura                                                                                                                                                                                                                    | 0.79        |
| Cottage<br>Industry                      | Uttar Bakharnagar                                                                                                                                                                                                          | 2.27        |
| Cow Hatchery                             | Paratali                                                                                                                                                                                                                   | 1.78        |
| Cyclone Shelter Mirzar Char, Char Madhua |                                                                                                                                                                                                                            | 1.74        |
| Dairy Farm                               | Marjal, Raipur, Mahespur                                                                                                                                                                                                   | 4.23        |
| Dairy<br>Farm/Cow<br>Hatchery            | Mirzanagar                                                                                                                                                                                                                 | 1.03        |

| Type of Facilities       | Union                                                                                                                                                                          | Area (acre) |
|--------------------------|--------------------------------------------------------------------------------------------------------------------------------------------------------------------------------|-------------|
| Eco Resort               | Paratali                                                                                                                                                                       | 3.61        |
| Eidgah                   | Char Aralia, Hairmara, Chadpur                                                                                                                                                 | 2.93        |
| Electric Substation      | Banshgari                                                                                                                                                                      | 0.30        |
| EXtended Industrial Zone | Amirganj                                                                                                                                                                       | 36.08       |
| Fish Hatchery            | Raipura                                                                                                                                                                        | 3.94        |
| Fish Processing Zone     | Chandpur                                                                                                                                                                       | 1.01        |
| Godown                   | Maheshpur                                                                                                                                                                      | 0.65        |
| Graveyard                | Amirganj, Musapur,Mirzar Char, Banshgari,Char Madhua, Nilakhya,Char Subddi,Adiabad,Radhanagar,Marjal,Char Aralia,Palashtali,Amirganj,Duakar Char,Mirzapur,Chadpur,Mirzar Char, | 15.79       |
| High School              | Palashtali, Alipura, Mahespura                                                                                                                                                 | 2.64        |
| Hospital                 | Paratali, Musapur, Amirganj, Char Subddi, Mirzanagar                                                                                                                           | 8.33        |
| Housing Area             | Alipura, Palashtali, Amirganj                                                                                                                                                  | 191.81      |
| Industrial Zone          | Musapur                                                                                                                                                                        | 26.48       |