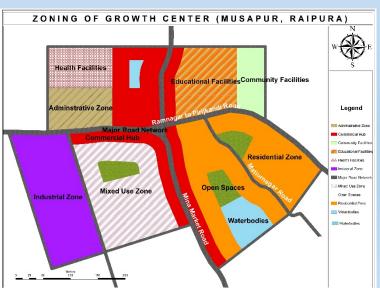

#### **Action Area Plan**

Name of the Project: Development of Growth Center at Matiur Nagar at Musapur Union. (Area: 42 Acre)

Name of the Project: Development of Youth Center at Shrirampur Uttar Para at Ward No: 08 (Area: 1.65)