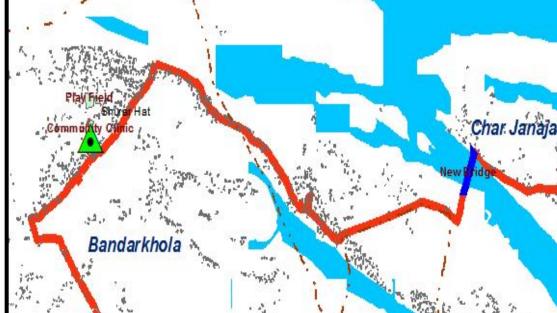

মোটেল জোন এলাকাটি নদীর কাছাকাছি (১০-১৫ মিনিট Walking Distance এর মধ্যে) একটি জায়গায় হতে হবে।

 ৬। এ পর্যায়ে পরামর্শক প্রতিষ্ঠানের প্র্যানার জনাব আন্দল্লাহ আল নোমান শিবচর উপজেলার গণশনানী, গনশনানী হতে প্রাপ্ত মন্তব্যসমহ, ডাফট প্ল্যানের উপর সম্পাদিত ওয়ার্কশপ, ওয়ার্কশপ থেকে প্রাপ্ত মন্তব্যসমূহ এবং সর্বোপরি এ সকল মন্তব্যসমূহ কি কি এবং কিভাবে তা ফাইনাল প্ল্যানে অন্তর্ভক্ত করা হয়েছে যে সম্পর্কে আলোচনা করেন। তিনি শিবচর উপজেলার জন্য কি কি প্রস্তাবনাসমূহ উল্লেখ করেন। এ প্রসঙ্গে সভাপতি মহোদয় উল্লেখ করেন যে, শিবচর পৌরসভার চারপাশে দুটি সার্কেল করে রিং রোডের মতো করা যেতে পারে। তিনি আরো উল্লেখ করেন যে, বয়রাতলা দক্ষিনে পার্কের এলাকাটি আরো বৃদ্ধি করে প্রস্তাবনা দিতে হবে এবং দত্তপাড়ার পুরো এলাকাটি উচ্চ শিক্ষার জোন হিসেবে প্ল্যানে Declare করে দিতে হবে। তিনি আরো বলেন যে. ইন্ডান্ত্রিয়াল জোনের সাথে অবশ্যই Central Treatment Plant (CTP) এবং এটি প্ল্যানে দেখিয়ে দিতে হবে। পরামর্শক প্রতিষ্ঠানের প্ল্যানার মহোদয় এ পর্যায়ে শিবচর উপজেলার রেলে লাইন এবং স্টেশনসম্হ দেখোন। এ প্রসংশা সভাপতি মহাদেয় উদ্অেখ করনে যে, রেলেরে প্রকৃত এলাইনমেন্টটি দেখাতে হবে এবং রেলের এলাইনমেন্ট অনুযায়ী এতে এতো  $\mathbf{Curve}$  করা যাবে না। তিনি পদ্মা সেতৃর Railway Alignment ভেঁশনসহ সংগ্রহ করার নির্দেশ দেন। তিনি শিবচরে ২-৩ টি Circular Road Network তৈরীর প্রস্তাব দেন। ভাছাড়া Lake পুলোকে পার্কে রূপান্তরের নির্দেশ দেন। তিনি ওয়ার্ড-০৩ এর Lake কে কেন্দ্র করে Medical College দেয়ার প্রস্তাব বিবেচনা করতে বলেন। তাছাড়া সভাপতি মহোদয় চর জানাজাত এর রোড এর Curve ঠিক করার জন্য বলেন।