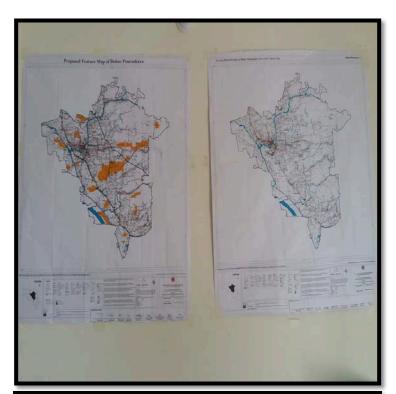

৩। প্রকল্প পরিচালক জনাব শাহীন আহম্মেদ উপস্থিত টিএমসি মেঘারগণকে অবগত করেন যে, প্যাকেজ-০১ এর ড্রাফট প্ল্যান এর উপর টিএমসি অনুষ্ঠিত হবে। উপস্থাপনা শুরুতেই প্যাকেজ সম্পর্কে কিছু তথ্য উপাত্ত দেয়া হবে, কি কি সার্তে সম্পন্ন হয়েছে, কাজের পছতি সম্পর্কে জানানো হবে, তারপর সার্ভে থেকে প্রাপ্ত তথ্য বিশ্লেষন করে প্রস্তুতকৃত থিমেটিক ম্যাপ, Suitability Map, Conflict Map এবং এ সকল ম্যাপের আলোকে প্রস্তুতকৃত ৫ ধরনের প্ল্যান দেখানো হবে। তিনি সকলকে উপস্থাপনা দেখার জন্য আপ্রান জানান।

৫। পরামর্শক প্রতিষ্ঠানের প্ল্যানার জনাব আব্দুল্লাহ আল নোমান শিবচর উপজেলার সকল থিমেটিক ম্যাপসমূহ উপস্থাপন করেন। এ পর্যায়ে সভাপতি মহোদয় শিবচর উপজেলার জিওলজিক্যাল ম্যাপসমূহ দেখতে চান। এ প্রসক্ষো পরামর্শক প্রতিষ্ঠানের জিওলজিক্ট জনাব মোঃ জামাল উদ্দীন শিবচর উপজেলার জিওলজিক্যাল ম্যাপসমূহ দেখান এবং ব্যাখ্যা করেন। সভাপতি মহোদয় Infrastructure Suitability ম্যাপটি আরো ভালোভাবে বিবেচনা করার এবং নতুন করে প্রস্তুত করতে বলেন। পরামর্শক প্রতিষ্ঠান ম্যাপটি আবার প্রস্তুত করা বলে সন্মত হন।