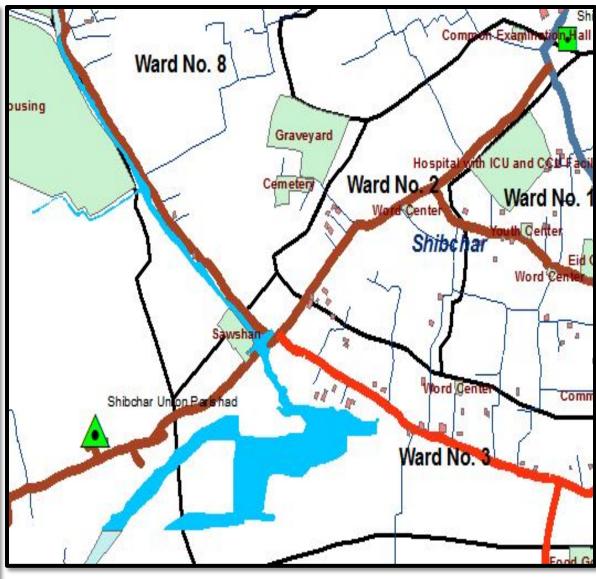

|          |
|      |                                                  |                        |               |                    |          |

# **Public Hearing Comments**







# Public Hearing Comments Incorporation

# A. Proposed Rail Line & Station at Shibchar



# **B.** Uttar Connecting Road





# C. Proposed Roads





# D. Road Widening









# E. Dakkhin Khal Excavation





### F. Banshkandi Overhead Tank





## **G. Boheratola School Connecting Road**





## H. Char Janajat College





Hajra Bazar

## I. Khanda Primary School



## J. Dadavi Housing





## K. Eidgah





## L. Matborer Char Waste Transfer Station





## M. Nilokhi Bridge Proposal





## N. Rehab Center





## O. Char Overhead Tank and Community Clinic





## P. Shibchar Union Hospital





## Q. Proposed University





# UNO, Shibchar's Appreciation Comments





## Government of the People's Republic of Bangladesh Ministry of Housing and Public Works Urban Development Directorate (UDD)

Preparation of Development Plan for Fourteen Uparilles
Package-Wi
(Dohar Upazila, Nawabgan) Upazila, Dhaka and
Shibchar Upazila, Madanburi

FINAL PLAN REPORT

White Land Market

less Mil

Consultante:

Desh Upodesh Ltd.

In Association with AFBU & Tech5oS Ltd.

## Pictures of Final Plan TMC Meeting of Package-1









#### গণপ্রজাতন্ত্রী বাংলাদেশ সরকার গৃহায়ন ও গণপূর্ত মন্ত্রণালয় নগর উন্নয়ন অধিদপ্তর

"Preparation of Development Plan for Fourteen Upazilas" প্রকল্পের প্যাকেজ-০১ (দোহার উপজেলা ও নবাবগঞ্জ উপজেলা, জেলা-ঢাকা; শিবচর উপজেলা, জেলা- মাদারীপুর) এর পরামর্শক প্রতিষ্ঠান কর্তৃক দাখি