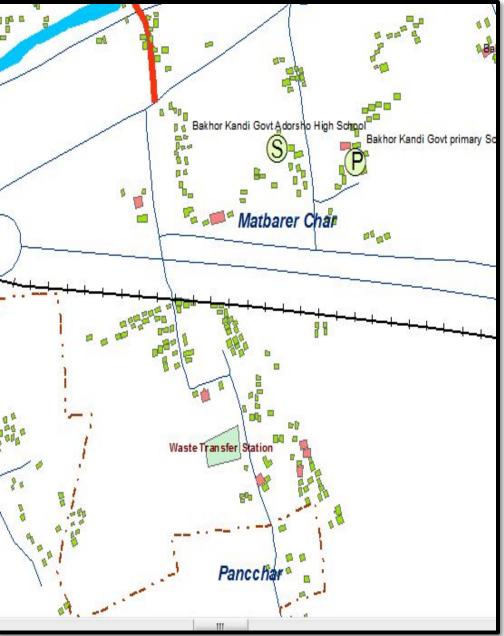

|          |
|      |                                                  |                        | 00/1971/89/99 |                    |          |
|      |                                                  |                        |               |                    |          |

# **Public Hearing Comments**







# Public Hearing Comments Incorporation

# A. Proposed Rail Line & Station at Shibchar



# **B.** Uttar Connecting Road





# C. Proposed Roads





# D. Road Widening









# E. Dakkhin Khal Excavation





### F. Banshkandi Overhead Tank





## **G. Boheratola School Connecting Road**





## H. Char Janajat College





Hajra Bazar

## I. Khanda Primary School



## J. Dadavi Housing





## K. Eidgah





## L. Matborer Char Waste Transfer Station





## M. Nilokhi Bridge Proposal





## N. Rehab Center





## O. Char Overhead Tank and Community Clinic





## P. Shibchar Union Hospital





## Q. Proposed University





# UNO, Shibchar's Appreciation Comments





## Government of the People's Republic of Bangladesh Ministry of Housing and Public Works Urban Development Directorate (UDD)

Preparation of Development Plan for Fourteen Uparilles
Package-Wi
(Dohar Upazila, Nawabgan) Upazila, Dhaka and
Shibchar Upazila, Madanburi

FINAL PLAN REPORT

White Land Market

less Mil

Consultante:

Desh Upodesh Ltd.

In Association with AFBU & Tech5oS Ltd.

## Pictures of Final Plan TMC Meeting of Package-1









#### গণপ্রজাতন্ত্রী বাংলাদেশ সরকার গৃহায়ন ও গণপূর্ত মন্ত্রণালয় নগর উন্নয়ন অধিদপ্তর

"Preparation of Development Plan for Four