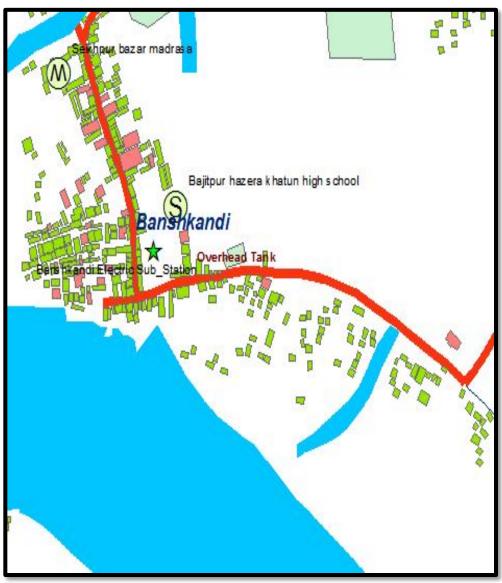

|                        | HRYKENSKY N   |                    |          |
|      |                                                  |                        |               |                    |          |
|      |                                                  |                        | 00/1971/89/99 |                    |          |
|      |                                                  |                        |               |                    |          |

# **Public Hearing Comments**







# Public Hearing Comments Incorporation

# A. Proposed Rail Line & Station at Shibchar



# **B.** Uttar Connecting Road





# C. Proposed Roads





# D. Road Widening









# E. Dakkhin Khal Excavation





### F. Banshkandi Overhead Tank





## **G. Boheratola School Connecting Road**





## H. Char Janajat College





Hajra Bazar

## I. Khanda Primary School



## J. Dadavi Housing





## K. Eidgah





## L. Matborer Char Waste Transfer Station





## M. Nilokhi Bridge Proposal





## N. Rehab Center





## O. Char Overhead Tank and Community Clinic





## P. Shibchar Union Hospital





## Q. Proposed University





# UNO, Shibchar's Appreciation Comments





## Government of the People's Republic of Bangladesh Ministry of Housing and Public Works Urban Development Directorate (UDD)

Preparation of Development Plan for Fourteen Uparilles
Package-Wi
(Dohar Upazila, Nawabgan) Upazila, Dhaka and
Shibchar Upazila, Madanburi

FINAL PLAN REPORT

White Land Market

less Mil

Consultante:

Desh Upodesh Ltd.

In Associati