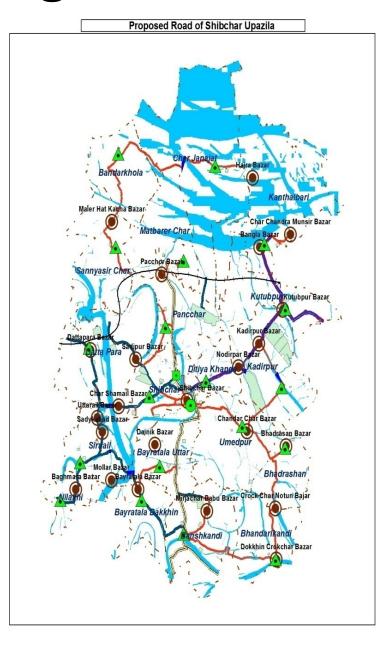

|               |                    |          |
|      |                                                  |                        | HRYKENSKY N   |                    |          |
|      |                                                  |                        |               |                    |          |
|      |                                                  |                        | 00/1971/89/99 |                    |          |
|      |                                                  |                        |               |                    |          |

# **Public Hearing Comments**







# Public Hearing Comments Incorporation

# A. Proposed Rail Line & Station at Shibchar



# **B.** Uttar Connecting Road





# C. Proposed Roads





# D. Road Widening









# E. Dakkhin Khal Excavation





### F. Banshkandi Overhead Tank





## **G. Boheratola School Connecting Road**





## H. Char Janajat College





Hajra Bazar

## I. Khanda Primary School



## J. Dadavi Housing





## K. Eidgah





## L. Matborer Char Waste Transfer Station





## M. Nilokhi Bridge Proposal





## N. Rehab Center





## O. Char Overhead Tank and Community Clinic





## P. Shibchar Union Hospital





## Q. Proposed University





# UNO, Shibchar's Appreciation Comments





## Government of the People's Republic of Bangladesh Ministry of Housing and Public Works Urban Development Directorate (UDD)

Preparation of Development Plan for Fourteen Uparilles
Package-Wi
(Dohar Upazila, Nawabgan) Upazila, Dhaka and
Shibchar Upazila, Madanburi

FINAL PLAN REPORT

Whi