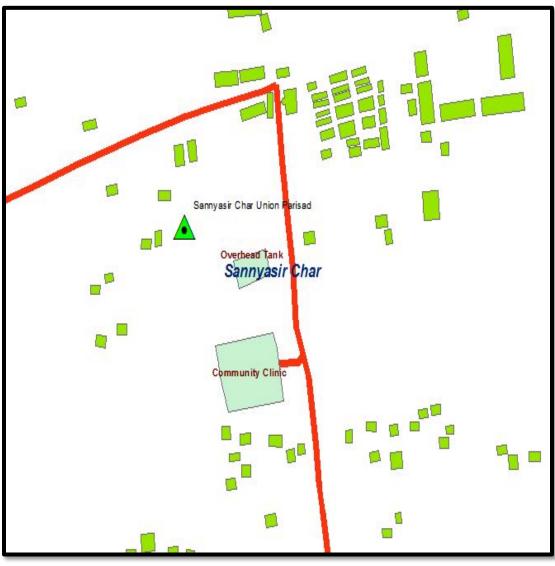

| 00/1971/89/99 |                    |          |
|      |                                                  |                        |               |                    |          |

# **Public Hearing Comments**







# Public Hearing Comments Incorporation

# A. Proposed Rail Line & Station at Shibchar



# **B.** Uttar Connecting Road





# C. Proposed Roads





# D. Road Widening









# E. Dakkhin Khal Excavation





### F. Banshkandi Overhead Tank





## **G. Boheratola School Connecting Road**





## H. Char Janajat College





Hajra Bazar

## I. Khanda Primary School



## J. Dadavi Housing





## K. Eidgah





## L. Matborer Char Waste Transfer Station





## M. Nilokhi Bridge Proposal





## N. Rehab Center





## O. Char Overhead Tank and Community Clinic





## P. Shibchar Union Hospital





## Q. Proposed University





# UNO, Shibchar's Appreciation Comments





## Government of the People's Republic of Bangladesh Ministry of Housing and Public Works Urban Development Directorate (UDD)

Preparation of Development Plan for Fourteen Uparilles
Package-Wi
(Dohar Upazila, Nawabgan) Upazila, Dhaka and
Shibchar Upazila, Madanburi

FINAL PLAN REPORT

White Land Market

less Mil

Consultante:

Desh Upodesh Ltd.

In Association with AFBU & Tech5oS Ltd.

## Pictures of Final Plan TMC Meeting of Package-1









#### গণপ্রজাতন্ত্রী বাংলাদেশ সরকার গৃহায়ন ও গণপূর্ত মন্ত্রণালয় নগর উন্নয়ন অধিদপ্তর

"Preparation of Development Plan for Fourteen Upazilas" প্রকল্পের প্যাকেজ-০১ (দোহার উপজেলা ও নবাবগঞ্জ উপজেলা, জেলা-ঢাকা; শিবচর উপজেলা, জেলা- মাদারীপুর)