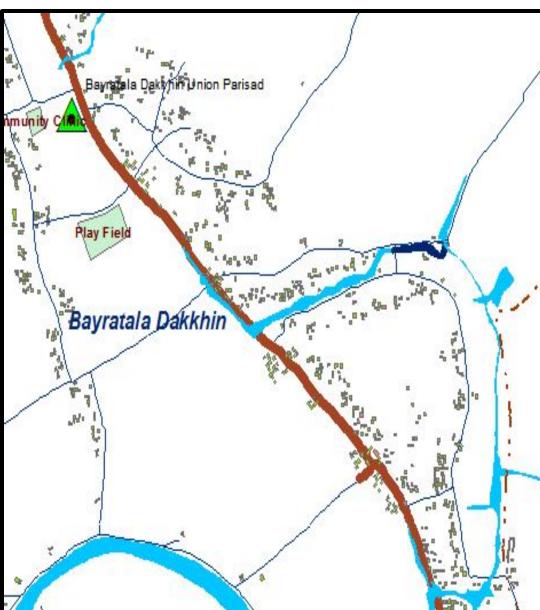

|          |
|      |                                                  |                        | HRYKENSKY N   |                    |          |
|      |                                                  |                        |               |                    |          |
|      |                                                  |                        | 00/1971/89/99 |                    |          |
|      |                                                  |                        |               |                    |          |

# **Public Hearing Comments**







# Public Hearing Comments Incorporation

# A. Proposed Rail Line & Station at Shibchar



# **B.** Uttar Connecting Road





# C. Proposed Roads





# D. Road Widening









# E. Dakkhin Khal Excavation





### F. Banshkandi Overhead Tank





## **G. Boheratola School Connecting Road**





## H. Char Janajat College





Hajra Bazar

## I. Khanda Primary School



## J. Dadavi Housing





## K. Eidgah





## L. Matborer Char Waste Transfer Station





## M. Nilokhi Bridge Proposal





## N. Rehab Center





## O. Char Overhead Tank and Community Clinic





## P. Shibchar Union Hospital





## Q. Proposed University





# UNO, Shibchar's Appreciation Comments





## Government of the People's Republic of Bangladesh Ministry of Housing and Public Works Urban Development Directorate (UDD)

Preparation of Development Plan for Fourteen Uparilles
Package-Wi
(Dohar Upazila, Nawabgan) Upazila, Dhaka and
Shibchar Upazila, Madanburi

FINAL PLAN REPORT

White Land Market

less Mil

Consulta