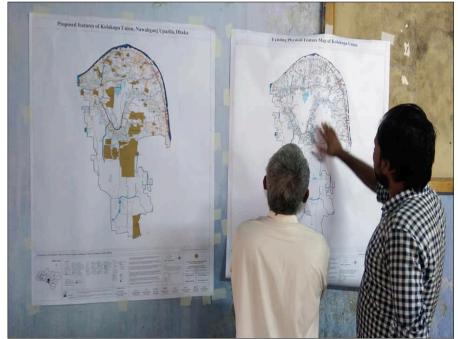

৫। পরামর্শক প্রতিষ্ঠানের প্ল্যানার জনাব আব্দুল্লাহ আল নোমান শিবচর উপজেলার সকল থিমেটিক ম্যাপসমূহ উপস্থাপন করেন। এ পর্যায়ে সভাপতি মহোদয় শিবচর উপজেলার জিওলজিক্যাল ম্যাপসমূহ দেখতে চান। এ প্রসক্ষো পরামর্শক প্রতিষ্ঠানের জিওলজিক্ট জনাব মোঃ জামাল উদ্দীন শিবচর উপজেলার জিওলজিক্যাল ম্যাপসমূহ দেখান এবং ব্যাখ্যা করেন। সভাপতি মহোদয় Infrastructure Suitability ম্যাপটি আরো ভালোভাবে বিবেচনা করার এবং নতুন করে প্রস্তুত করতে বলেন। পরামর্শক প্রতিষ্ঠান ম্যাপটি আবার প্রস্তুত করা বলে সন্মত হন।

৬। এ পর্যায়ে পরামর্শক প্রতিষ্ঠানের প্ল্যানার জনাব আব্দুল্লাহ আল নোমান শিবচর উপজেলার ইউনিয়ন ও ওয়ার্ডসমূহে সম্পাদিত PRA তে প্রাপ্ত সমস্যা ও সম্ভাবনার তথ্যসমূহ উল্লেখ করেন। এ প্রসঞ্জে শিবচর উপজেলা পরিষদের উপজেলা প্রকৌশলী জনাব মোঃ ইকবাল হোসেন উল্লেখ করেন যে, শিবচর উপজেলায় গত কয়েক মাসের মধ্যে রাস্তা সম্প্রসারণের কিছু প্রকল্প নেয়া হয়েছে। তিনি এ সকল তথ্যসমূহ অন্তর্ভুক্ত করার আহ্বান জানান। পরামর্শক প্রতিষ্ঠানের ব্যবস্থাপনা পরিচালক জনাব মোঃ মনিরুজ্জামান এ সকল তথ্যসমূহ উপজেলা প্রশাসনের সাথে যোগাযোগ পূর্বক সংকলন করা হবে মর্মে জানান। এ প্রসঞ্জে সভাপতি মহোদয় বলেন যে, পার্মা সেতু শিবচর উপজেলার যোগাযোগ ব্যবস্থার উপর ব্যব্দ প্রভাব ফেলবে, সকল ধরনের উলয়নের জন্য এটিকে গুরুষ সহকারে বিবেচনা করেতে হবে। সকল ম্যাপে আলাদা করে পদ্মা সেতু চিহ্নিত করে রাখতে হবে এবং পদ্মা অথরিটির কাছ থেকে নদী শাসনের তথ্য নিয়ে নিতে হবে। এ প্রসঞ্জে পরামর্শক প্রতিষ্ঠানের প্ল্যানার জনাব আব্দুল্লাহ আল নোমান বলেন যে, পার্মা সেতুর এলাইনমেন্ট নেয়া হয়েছে এবং এটি রাস্তার ক্ষেত্রে আলাদা করে চিহ্নিত করে দেয়া হবে। তিনি নদী শাসনের তথ্যগুলো ও সংগ্রহ করা হবে বলে জানান।