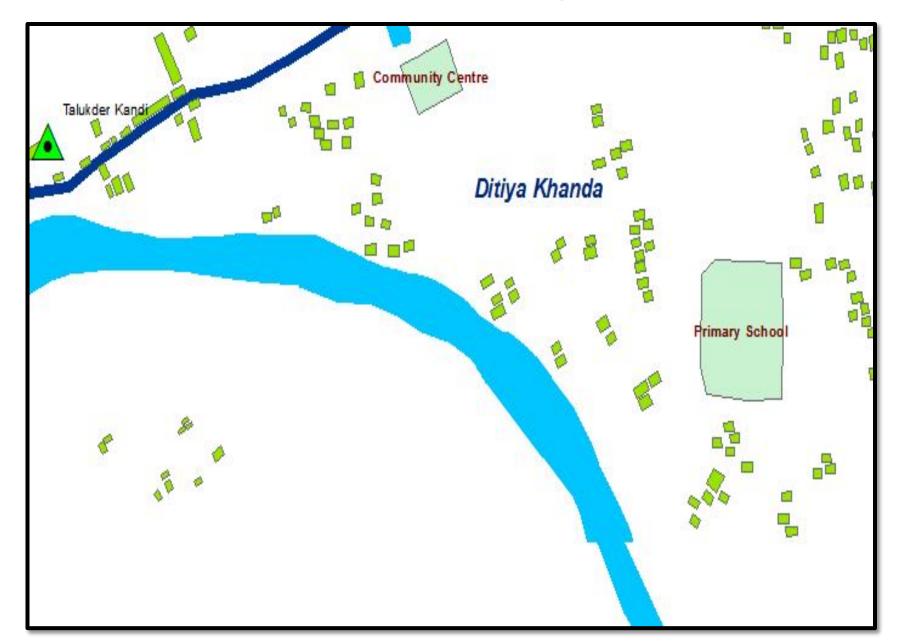

|                        |               |                    |          |
|      |                                                  |                        | 00/1971/89/99 |                    |          |
|      |                                                  |                        |               |                    |          |

# **Public Hearing Comments**







# Public Hearing Comments Incorporation

# A. Proposed Rail Line & Station at Shibchar



# **B.** Uttar Connecting Road





# C. Proposed Roads





# D. Road Widening









# E. Dakkhin Khal Excavation





### F. Banshkandi Overhead Tank





## **G. Boheratola School Connecting Road**





## H. Char Janajat College





Hajra Bazar

## I. Khanda Primary School



## J. Dadavi Housing





## K. Eidgah





## L. Matborer Char Waste Transfer Station





## M. Nilokhi Bridge Proposal





## N. Rehab Center





## O. Char Overhead Tank and Community Clinic





## P. Shibchar Union Hospital





## Q. Proposed University





# UNO, Shibchar's Appreciation Comments





## Government of the People's Republic of Bangladesh Ministry of Housing and Public Works Urban Development Directorate (UDD)

Preparation of Development Plan for Fourteen Uparilles
Package-Wi
(Dohar Upazila, Nawabgan) Upazila, Dhaka and
Shibchar Upazila, Madanburi

FINAL PLAN REPORT

White Land Market

less Mil

Consultante:

Desh Upodesh Ltd.

In Association with AFBU & Tech5oS Ltd.

## Pictures of Final Plan TMC Meeting of Package-1









#### গণপ্রজাতন্ত্রী বাংলাদেশ সরকার গ