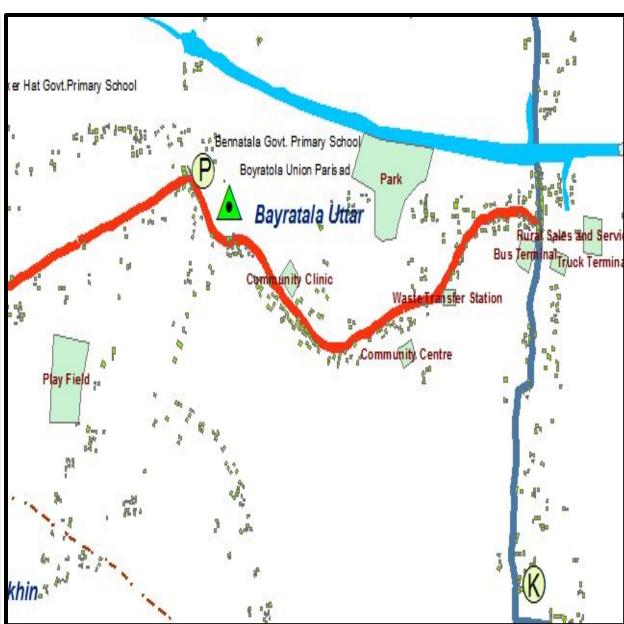

মোটেল জোন এলাকাটি নদীর কাছাকাছি (১০-১৫ মিনিট Walking Distance এর মধ্যে) একটি জায়গায় হতে হবে।

 ৬। এ পর্যায়ে পরামর্শক প্রতিষ্ঠানের প্র্যানার জনাব আন্দল্লাহ আল নোমান শিবচর উপজেলার গণশনানী, গনশনানী হতে প্রাপ্ত মন্তব্যসমহ, ডাফট প্ল্যানের উপর সম্পাদিত ওয়ার্কশপ, ওয়ার্কশপ থেকে প্রাপ্ত মন্তব্যসমূহ এবং সর্বোপরি এ সকল মন্তব্যসমূহ কি কি এবং কিভাবে তা ফাইনাল প্ল্যানে অন্তর্ভক্ত করা হয়েছে যে সম্পর্কে আলোচনা করেন। তিনি শিবচর উপজেলার জন্য কি কি প্রস্তাবনাসমূহ উল্লেখ করেন। এ প্রসঙ্গে সভাপতি মহোদয় উল্লেখ করেন যে, শিবচর পৌরসভার চারপাশে দুটি সার্কেল করে রিং রোডের মতো করা যেতে পারে। তিনি আরো উল্লেখ করেন যে, বয়রাতলা দক্ষিনে পার্কের এলাকাটি আরো বৃদ্ধি করে প্রস্তাবনা দিতে হবে এবং দত্তপাড়ার পুরো এলাকাটি উচ্চ শিক্ষার জোন হিসেবে প্ল্যানে Declare করে দিতে হবে। তিনি আরো বলেন যে. ইন্ডান্ত্রিয়াল জোনের সাথে অবশ্যই Central Treatment Plant (CTP) এবং এটি প্ল্যানে দেখিয়ে দিতে হবে। পরামর্শক প্রতিষ্ঠানের প্ল্যানার মহোদয় এ পর্যায়ে শিবচর উপজেলার রেলে লাইন এবং স্টেশনসম্হ দেখোন। এ প্রসংশা সভাপতি মহাদেয় উদ্অেখ করনে যে, রেলেরে প্রকৃত এলাইনমেন্টটি দেখাতে হবে এবং রেলের এলাইনমেন্ট অনুযায়ী এতে এতো  $\mathbf{Curve}$  করা যাবে না। তিনি পদ্মা সেতৃর Railway Alignment ভেঁশনসহ সংগ্রহ করার নির্দেশ দেন। তিনি শিবচরে ২-৩ টি Circular Road Network তৈরীর প্রস্তাব দেন। ভাছাড়া Lake পুলোকে পার্কে রূপান্তরের নির্দেশ দেন। তিনি ওয়ার্ড-০৩ এর Lake কে কেন্দ্র করে Medical College দেয়ার প্রস্তাব বিবেচনা করতে বলেন। তাছাড়া সভাপতি মহোদয় চর জানাজাত এর রোড এর Curve ঠিক করার জন্য বলেন।