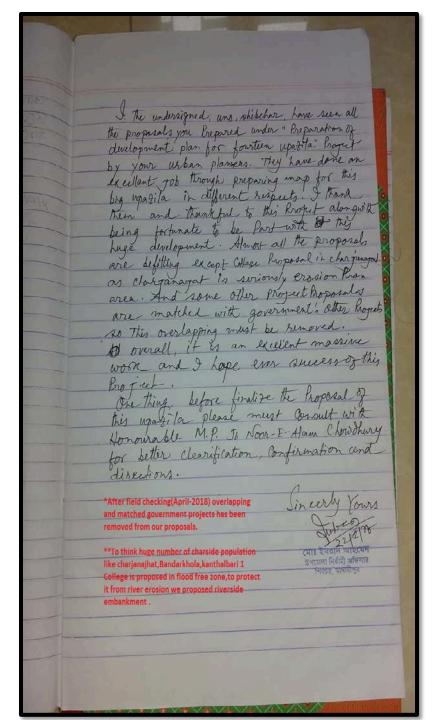

#### (একই তারিখ ও স্মারকে স্থলাভিষিক্ত হইবে)

গণপ্রজাতন্ত্রী বাংলাদেশ সরকার গৃহায়ন ও গণপূর্ত মন্ত্রণালয় নগর উন্নয়ন অধিদপ্তর ৮২, সেগুনবাগিচা, ঢাকা-১০০০।

বিষয়ঃ "Preparation of Development Plan for Fourteen Upazilas" প্রকল্পের প্যাকেজ-০১ (দোহার উপজেলা ও নবাবগঞ্জ উপজেলা, জেলা-ঢাকা; শিবচর উপজেলা, জেলা- মাদারীপুর) এর পরামর্শক প্রতিষ্ঠান কর্তৃক দাখিলকৃত Draft Plan Report এর Technical Management Committee (TMC) এর ১২-০৪-২০১৮ ইং তারিখে অনুষ্ঠিত সভার কার্যবিবরণী।

৩। প্রকল্প পরিচালক জনাব শাহীন আহম্মেদ উপস্থিত টিএমসি মেঘারগণকে অবগত করেন যে, প্যাকেজ-০১ এর ড্রাফট প্ল্যান এর উপর টিএমসি অনুষ্ঠিত হবে। উপস্থাপনা শুরুতেই প্যাকেজ সম্পর্কে কিছু তথ্য উপাত্ত দেয়া হবে, কি কি সার্তে সম্পন্ন হয়েছে, কাজের পছতি সম্পর্কে জানানো হবে, তারপর সার্ভে থেকে প্রাপ্ত তথ্য বিশ্লেষন করে প্রস্তুতকৃত থিমেটিক ম্যাপ, Suitability Map, Conflict Map এবং এ সকল ম্যাপের আলোকে প্রস্তুতকৃত ৫ ধরনের প্ল্যান দেখানো হবে। তিনি সকলকে উপস্থাপনা দেখার জন্য আপ্রান জানান।

৪। সভার এ পর্যায়ে পরামর্শক প্রতিষ্ঠান Desh Upodesh Ltd in association with AAIMA International BD Ltd & Technical Support Services Ltd এর প্র্যানার জনাব তৌফিক মহিউদ্দিন প্রকল্প এলাকার পরিচিতি, উদ্দেশ্যে, লক্ষ্য, কাজের পছতি, সার্ভে সমূহ, সার্ভে পছতি সম্পর্কে তথ্যসমূহ উপস্থাপন করেন। তিনি প্রকল্প পরিচিতি তুলে ধরার পর পরামর্শক প্রতিষ্ঠানের প্র্যানার জনাব আব্দুল্লাহ আল নোমানকে শিবচর উপজেলার সকল ম্যাপ এবং জিও ডাটাবেজ উপস্থাপন করার আক্ষান জানান।

৫। পরামর্শক প্রতিষ্ঠানের প্ল্যানার জনাব আব্দুল্লাহ আল নোমান শিবচর উপজেলার সকল থিমেটিক ম্যাপসমূহ উপস্থাপন করেন। এ পর্যায়ে সভাপতি মহোদয় শিবচর উপজেলার জিওলজিক্যাল ম্যাপসমূহ দেখতে চান। এ প্রসক্ষো পরামর্শক প্রতিষ্ঠানের জিওলজিক্ট জনাব মোঃ জামাল উদ্দীন শিবচর উপজেলার জিওলজিক্যাল ম্যাপসমূহ দেখান এবং ব্যাখ্যা করেন। সভাপতি মহোদয় Infrastructure Suitability ম্যাপটি আরো ভালোভাবে বিবেচনা করার এবং নতুন করে প্রস্তুত করতে বলেন। পরামর্শক প্রতিষ্ঠান ম্যাপটি আবার প্রস্তুত করা বলে সন্মত হন।

৬। এ পর্যায়ে পরামর্শক প্রতিষ্ঠানের প্ল্যানার জনাব আব্দুল্লাহ আল নোমান শিবচর উপজেলার ইউনিয়ন ও ওয়ার্ডসমূহে সম্পাদিত PRA তে প্রাপ্ত সমস্যা ও সম্ভাবনার তথ্যসমূহ উল্লেখ করেন। এ প্রসঞ্জে শিবচর উপজেলা পরিষদের উপজেলা প্রকৌশলী জনাব মোঃ ইকবাল হোসেন উল্লেখ করেন যে, শিবচর উপজেলায় গত কয়েক মাসের মধ্যে রাস্তা সম্প্রসারণের কিছু প্রকল্প নেয়া হয়েছে। তিনি এ সকল তথ্যসমূহ অন্তর্ভুক্ত করার আহ্বান জানান। পরামর্শক প্রতিষ্ঠানের ব্যবস্থাপনা পরিচালক জনাব মোঃ মনিরুজ্জামান এ সকল তথ্যসমূহ উপজেলা প্রশাসনের সাথে যোগাযোগ পূর্বক সংকলন করা হবে মর্মে জানান। এ প্রসঞ্জে সভাপতি মহোদয় বলেন যে, পার্মা সেতু শিবচর উপজেলার যোগাযোগ ব্যবস্থার উপর ব্যব্দ প্রভাব ফেলবে, সকল ধরনের উলয়নের জন্য এটিকে গুরুষ সহকারে বিবেচনা করেতে হবে। সকল ম্যাপে আলাদা করে পদ্মা সেতু চিহ্নিত করে রাখতে হবে এবং পদ্মা অথরিটির কাছ থেকে নদী শাসনের তথ্য নিয়ে নিতে হবে। এ প্রসঞ্জে পরামর্শক প্রতিষ্ঠানের প্ল্যানার জনাব আব্দুল্লাহ আল নোমান বলেন যে, পার্মা সেতুর এলাইনমেন্ট নেয়া হয়েছে এবং এটি রাস্তার ক্ষেত্রে আলাদা করে চিহ্নিত করে দেয়া হবে। তিনি নদী শাসনের তথ্যগুলো ও সংগ্রহ করা হবে বলে জানান।

#### **Draft Plan Report Meeting Minutes Cont.**

৭। সভাপতি মহোদয় শিবচর উপজেলার জন্য হাইড়োলজিক্যাল ম্যাপ দেখতে চান এবং হাইড়োলজিস্ট জনাব ডি.এস. আদিবুল আবেদীন শিবচর উপজেলার হাইডোলজিক্যাল ম্যাপসমূহ দেখান। এ প্রসঞ্চো সভাপতি মহোদয় বলেন যে. Inundation Map এ কোন সাদা খালি অংশ থাকলে তা Flood Free এলাকা বলে উল্লেখ করে দিতে হবে। তিনি ম্যাপটি পুনরায় প্রন্তুত করার নির্দেশনা প্রদান করেন।

৮। এ পর্যায়ে সভাপতি মহোদয় শিবচর উপজেলার জন্য আরবান এরিয়া প্ল্যানে উল্লেখিত প্রস্তাবনাসমূহ দেখতে চান। পরামর্শক প্রতিষ্ঠানের প্র্যানার মহোদয় শিবচর উপজেলার জন্য প্রস্তাবিত ইকোনমিক জোন, নার্সিং হোম ইন্সটিটিউট, আইসিটি পার্ক, হাউজিং এরিয়া সমূহ কোথায় দেয়া হয়েছে তা দেখান। এ প্রসঙ্গে শিবচর পৌরসভার সহকারী প্রকৌশলী এম.এম মামুনুর রশীদ উল্লেখ করেন যে, কিছু প্রকল্প এ বছরই ভিত্তি প্রস্তর স্থাপন করে কাজ শুরু হয়েছে। তিনি আরো জানান যে, পৌরসভা থেকে পৌর এলাকায় একটি পার্ক করার পরিকল্পনা আছে যার জন্য জমি অধিগ্রহন করা হচ্ছে। তিনি এ সকল তথ্যসমূহ পরামর্শক প্রতিষ্ঠানকে সরবরাহ করবেন বলে জানান। এবং পরামর্শক প্রতিষ্ঠান এ সকল তথ্য সংকলন করবে বলে মতামত ব্যক্ত করেন। এ প্রসঞ্চো সভাপতি মহোদয় নির্দেশনা করেন যে, হাউজিং এর অবস্থান পৌরসভায় অথবা পৌরসভার যতটা সম্ভব কাছে হওয়া বাঞ্ছনীয়।