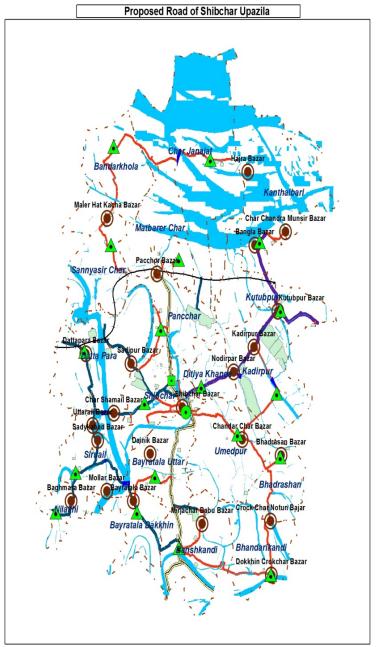

|                        |               |                    |          |
|      |                                                  |                        | HRYKENSKY N   |                    |          |
|      |                                                  |                        |               |                    |          |
|      |                                                  |                        | 00/1971/89/99 |                    |          |
|      |                                                  |                        |               |                    |          |

# **Public Hearing Comments**







# Public Hearing Comments Incorporation

# A. Proposed Rail Line & Station at Shibchar



# **B.** Uttar Connecting Road





# C. Proposed Roads





# D. Road Widening









# E. Dakkhin Khal Excavation





### F. Banshkandi Overhead Tank





## **G. Boheratola School Connecting Road**





## H. Char Janajat College





Hajra Bazar

## I. Khanda Primary School



## J. Dadavi Housing





## K. Eidgah





## L. Matborer Char Waste Transfer Station





## M. Nilokhi Bridge Proposal





## N. Rehab Center





## O. Char Overhead Tank and Community Clinic





## P. Shibchar Union Hospital





## Q. Proposed University





# UNO, Shibchar's Appreciation Comments





## Government of the People's Republic of Bangladesh Ministry of Housing and Public Works Urban Development Directorate (UDD)

Preparation of Development Plan for Fourteen Uparilles
Package-Wi
(Dohar Upazila, Nawabgan) Upazila, Dhaka and
Shibchar Upazila, Madan