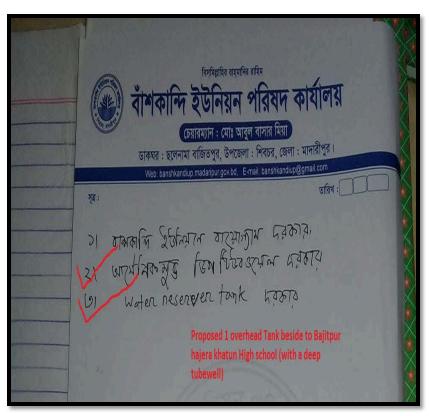

|                        | HRYKENSKY N   |                    |          |
|      |                                                  |                        |               |                    |          |
|      |                                                  |                        | 00/1971/89/99 |                    |          |
|      |                                                  |                        |               |                    |          |

# **Public Hearing Comments**







# Public Hearing Comments Incorporation

# A. Proposed Rail Line & Station at Shibchar



# **B.** Uttar Connecting Road





# C. Proposed Roads





# D. Road Widening









# E. Dakkhin Khal Excavation





### F. Banshkandi Overhead Tank





## **G. Boheratola School Connecting Road**





## H. Char Janajat College





Hajra Bazar

## I. Khanda Primary School



## J. Dadavi Housing





## K. Eidgah





## L. Matborer Char Waste Transfer Station





## M. Nilokhi Bridge Proposal





## N. Rehab Center





## O. Char Overhead Tank and Community Clinic





## P. Shibchar Union Hospital





## Q. Proposed University





# UNO, Shibchar's Appreciation Comments





## Government of the People's Republic of Bangladesh Ministry of Housing and Public Works Urban Development Directorate (UDD)

Preparation of Development Plan for Fourteen Uparilles
Package-Wi
(Dohar Upazila, Nawabgan) Upazila, Dhaka and
Shibchar Upazila, Madanburi

FINAL PLAN REPORT

White Land Market

less Mil

Consultante:

Desh Upodesh Ltd.

In Associa