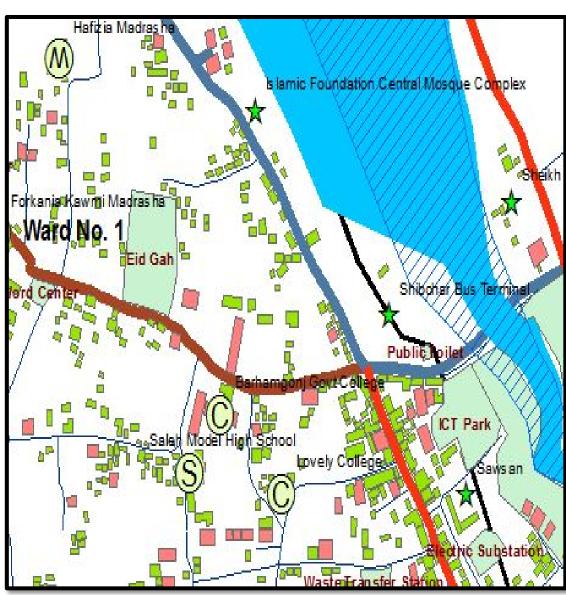

|                        |               |                    |          |
|      |                                                  |                        | 00/1971/89/99 |                    |          |
|      |                                                  |                        |               |                    |          |

# **Public Hearing Comments**







# Public Hearing Comments Incorporation

# A. Proposed Rail Line & Station at Shibchar



# **B.** Uttar Connecting Road





# C. Proposed Roads





# D. Road Widening









# E. Dakkhin Khal Excavation





### F. Banshkandi Overhead Tank





## **G. Boheratola School Connecting Road**





## H. Char Janajat College





Hajra Bazar

## I. Khanda Primary School



## J. Dadavi Housing





## K. Eidgah





## L. Matborer Char Waste Transfer Station





## M. Nilokhi Bridge Proposal





## N. Rehab Center





## O. Char Overhead Tank and Community Clinic





## P. Shibchar Union Hospital





## Q. Proposed University





# UNO, Shibchar's Appreciation Comments





## Government of the People's Republic of Bangladesh Ministry of Housing and Public Works Urban Development Directorate (UDD)

Preparation of Development Plan for Fourteen Uparilles
Package-Wi
(Dohar Upazila, Nawabgan) Upazila, Dhaka and
Shibchar Upazila, Madanburi

FINAL PLAN REPORT

White Land Market

less Mil

Consultante:

Desh Upodesh Ltd.

In Association with AFBU & Tech5oS Ltd.

## Pictures of Final Plan TMC Meeting of Package-1









#### গণপ্রজাতন্ত্রী বাংলাদেশ সরকার গৃহায়ন ও গণপূর্ত মন্ত্রণালয় নগর উন্নয়ন অধি