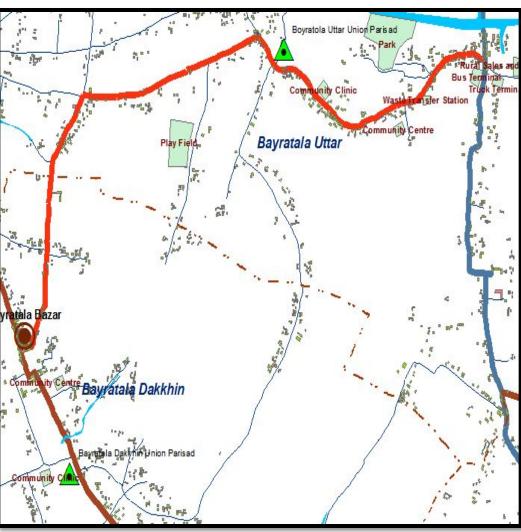

# A. Proposed Rail Line & Station at Shibchar

# **B.** Uttar Connecting Road

# C. Proposed Roads

# D. Road Widening